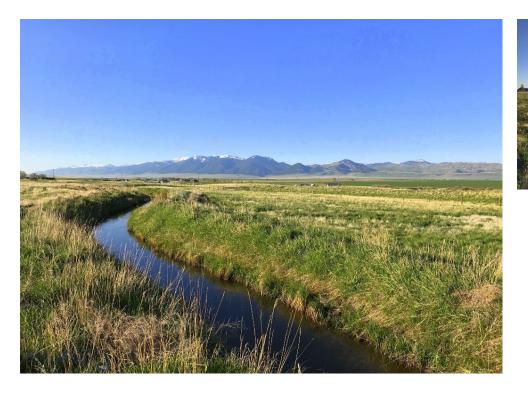

## 5.6 acres

210 Rodeo Trail is the perfect setting for your Montana dream home on this 5.6-acre lot in the highly sought-after Rancho Blacktail Subdivision. Nestled at the base of the Blacktail Mountains, this property offers breathtaking panoramic views. elbow room, and a peaceful rural atmosphere-all while being 5 minutes from Dillon, MT! Plenty of room for your four-legged family members and horses! This lot overlooks agricultural ground and Mitchell Ditch seasonally meanders through the property. Well established homes sit in this area, paved access, and covenants to protect your investment. Enjoy the deer and antelope that frequent the area! Whether you're looking to build a home with expansive mountain vistas or simply invest in a piece of Montana's beauty, this property is a fantastic opportunity. Inquire about the build-to-suit options! Don't miss out on this slice of Big Sky Country-come see it today!