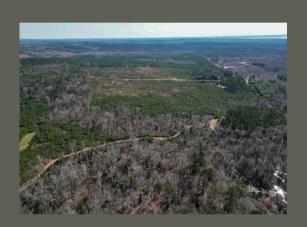

## SANDY Crek 296

\$1,029,000 296 +/- ACRES MORRIS, GA

Sandy Creek 296, just minutes from Fort Gaines, GA, spans +/- 296 acres of rolling hills, loblolly pines, and hardwood drains. Sandy Creek flows year-round, creating a natural duck hole and prime wildlife habitat. This property offers exceptional hunting for deer, ducks, turkey, and small game.

Located near Walter F. George Lake (Lake Eufaula)—the "Bass Fishing Capital of the World"—this land also provides boating and fishing opportunities. An established road system grants full property access, with strategically placed food plots among hardwood drains rich in acorn-producing oaks. The loamy sand soil makes it ideal for growing timber and wildlife forage.