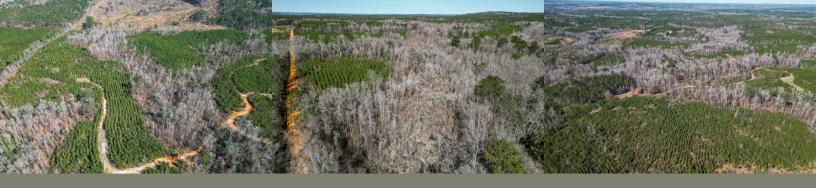

## SANDY Crek 296

\$1,029,000 296 +/- ACRES MORRIS, GA

Sandy Creek 296, just minutes from Fort Gaines, GA, spans +/- 296 acres of rolling hills, loblolly pines, and hardwood drains. Sandy Creek flows year-round, creating a natural duck hole and prime wildlife habitat. This property offers exceptional hunting for deer, ducks, turkey, and small game.

Located near Walter F. George Lake (Lake Eufaula)—the "Bass Fishing Capital of the World"—this land also provides boating and fishing opportunities. An established road system grants full property access, with strategically placed food plots among hardwood drains rich in acorn-producing oaks. The loamy sand soil makes it ideal for growing timber and wildlife forage.