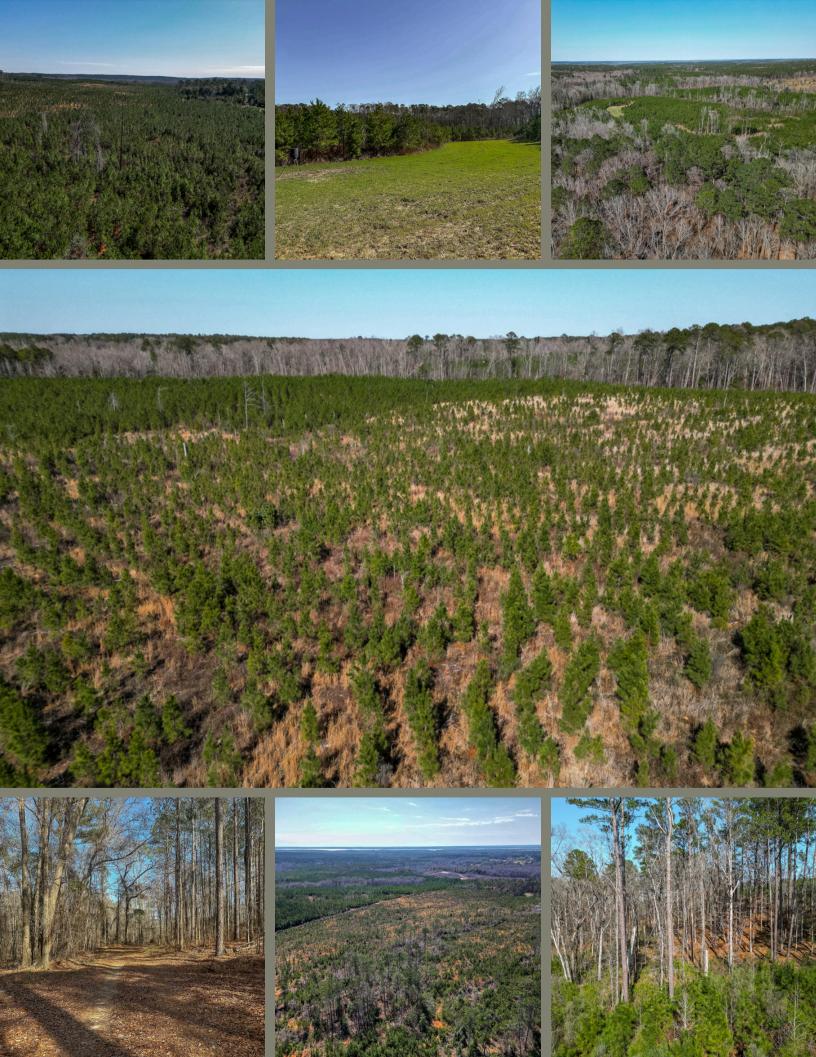

## SANDY Crek 296

\$1,029,000 296 +/- ACRES MORRIS, GA

Sandy Creek 296, just minutes from Fort Gaines, GA, spans +/- 296 acres of rolling hills, loblolly pines, and hardwood drains. Sandy Creek flows year-round, creating a natural duck hole and prime wildlife habitat. This property offers exceptional hunting for deer, ducks, turkey, and small game.

Located near Walter F. George Lake (Lake Eufaula)—the "Bass Fishing Capital of the World"—this land also provides boating and fishing opportunities. An established road system grants full property access, with strategically placed food plots among hardwood drains rich in acorn-producing oaks. The loamy sand soil makes it ideal for growing timber and wildlife forage.

Build your dream hunting lodge—power & county water available on Days Ave (paved) & Clay Trail Rd (dirt). Recreational & investment potential make this property a rare find. Shown by appointment only—schedule today!