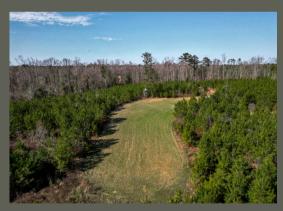

## SANDY Crek 296

\$1,029,000 296 +/- ACRES MORRIS, GA

Sandy Creek 296, just minutes from Fort Gaines, GA, spans +/- 296 acres of rolling hills, loblolly pines, and hardwood drains. Sandy Creek flows year-round, creating a natural duck hole and prime wildlife habitat. This property offers exceptional hunting for deer, ducks, turkey, and small game.

Located near Walter F. George Lake (Lake Eufaula)—the "Bass Fishing Capital of the World"—this land also provides boating and fishing opportunities. An established road system grants full property access, with strategically placed food plots among hardwood drains rich in acorn-producing oaks. The loamy sand soil makes it ideal for growing timber and wildlife forage.