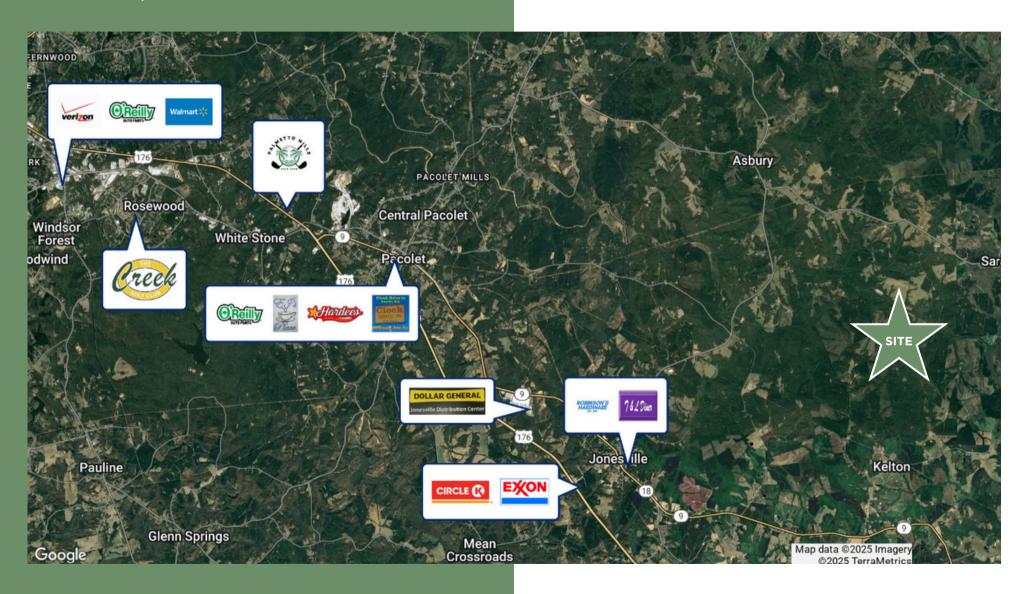

#### Location Highlights

- ± 13 minutes from Jonesville
- ± 19 minutes from Union
- ± 37 minutes from Spartanburg

## Мар

Jonesville, SC