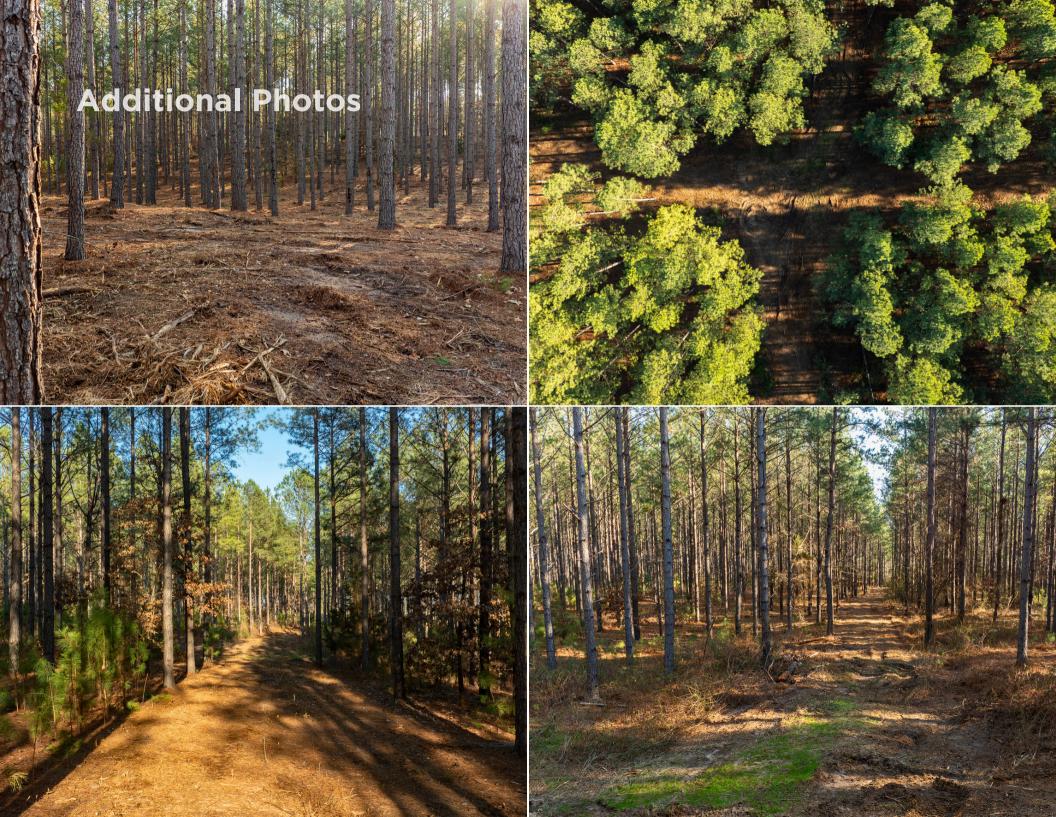

#### **Property Highlights**

- Union County Tax Map Number: 020-00-00-062.000
- Zoning: Unzoned
- Best Possible Property Use: Homesites
- Road Frontage: ± 1,570 feet on Gault Creek Road

#### Offering Summary

 Acreage:
 ±9.87 Acres

 Sale Price:
 \$105,000.00

Acreage, taxes, utilities and lot dimensions to be verified by Buyer and/or Buyers agent