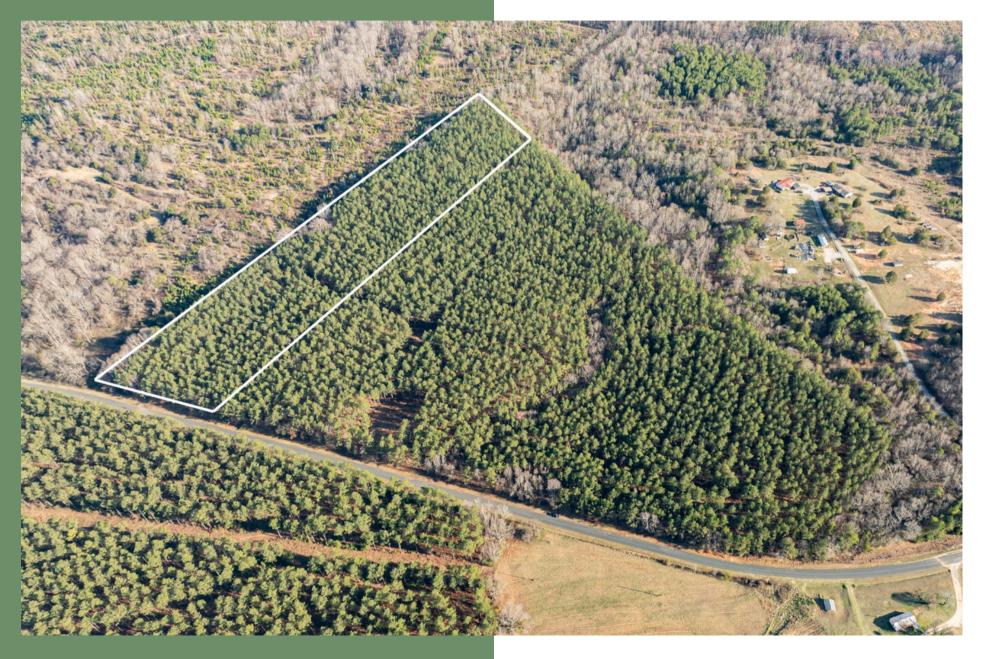

### **Parcel Overview**

005 Gault Creek Road | Jonesville, SC 29353 Union County Tax ID: 020-00-00-062.00

#### **Property Highlights**

- Union County Tax Map Number: 020-00-00-062.000
- Zoning: Unzoned
- Best Possible Property Use: Homesites
- Road Frontage: ± 1,570 feet on Gault Creek Road

#### Offering Summary

 Acreage:
 ±9.87 Acres

 Sale Price:
 \$105,000.00

Acreage, taxes, utilities and lot dimensions to be verified by Buyer and/or Buyers agent