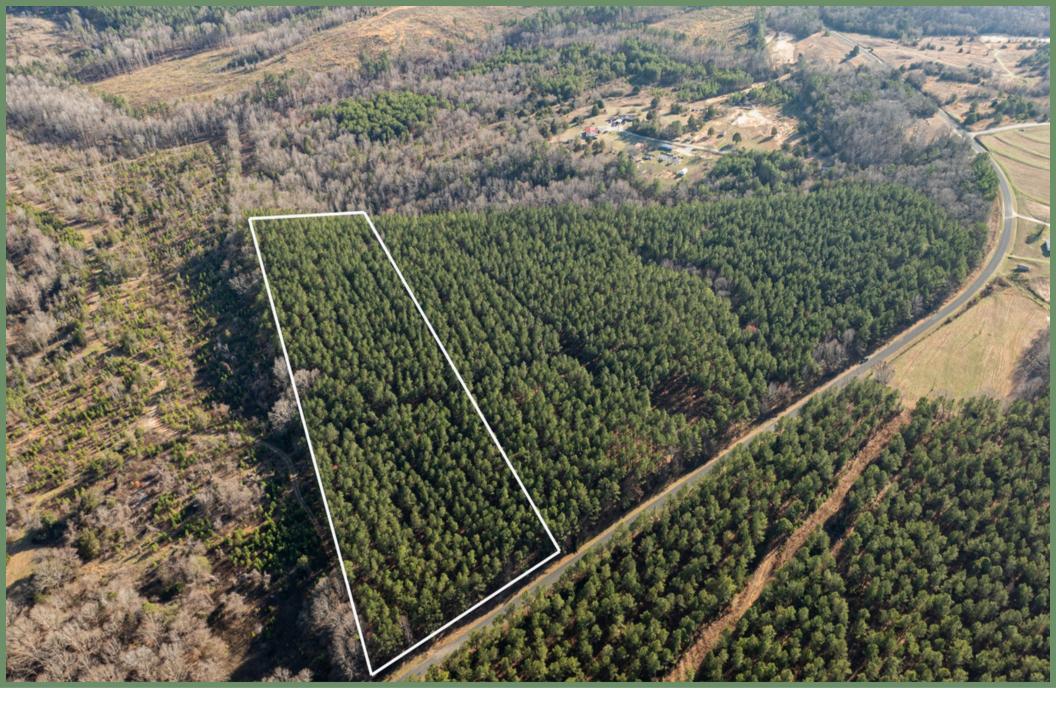

### **Parcel Overview**

005 Gault Creek Road | Jonesville, SC 29353 Union County Tax ID: 020-00-00-062.00

#### **Property Highlights**

- Union County Tax Map Number: 020-00-00-062.000
- Zoning: Unzoned
- Best Possible Property Use: Homesites
- Road Frontage: ± 1,570 feet on Gault Creek Road

#### Offering Summary

 Acreage:
 ±9.87 Acres

 Sale Price:
 \$105,000.00

Acreage, taxes, utilities and lot dimensions to be verified by Buyer and/or Buyers agent