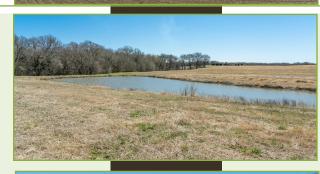

## 7X RANCH | A STUNNING PROPERTY IN THE HEART OF HENDERSON COUNTY

- 𝒴 Hay Production 1,100 Round Bales in 2024
- 𝕂 175'x340' Lighted Covered Sand Arena
- 𝒴 Priefert Roping Air Chute | Roping Boxes | Alley
- **Working Pens**
- ダ Pond
- 𝒴 4,670' SF Metal Concrete Floor Building
- 𝝼 580' SF Apartment
- 𝝼 5,000' SF Equipment Shed
- Additional adjacent 114 +/- acres with no structures can be purchased, if desired. See attached flyer.