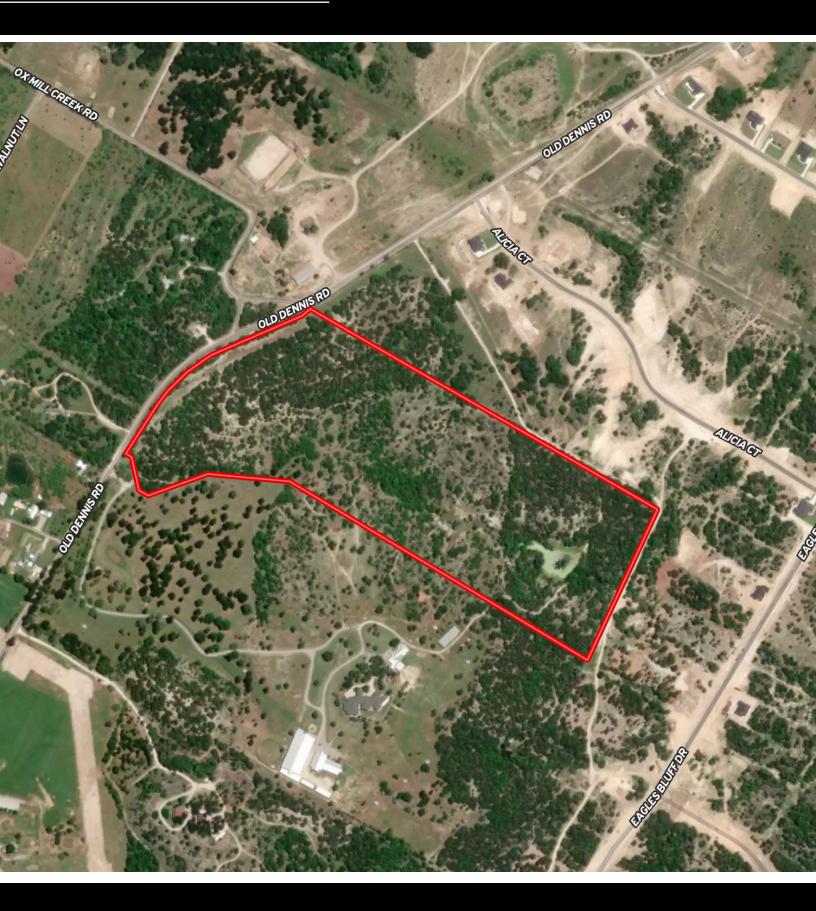

# AERIAL MAP

| LOCATION           |                                                                                        | OFFER SU   | JMMARY           |
|--------------------|----------------------------------------------------------------------------------------|------------|------------------|
| CITY               | Weatherford                                                                            | List Price | \$2,067,000      |
| County             | Parker                                                                                 | Lot Size   | 53 acres         |
| Schools            | Brock ISD                                                                              | Utilities  | No City Services |
| Driving Directions | From Old Dennis Rd. and I-20 head south on Old Dennis Rd.<br>Property will be on left. |            |                  |