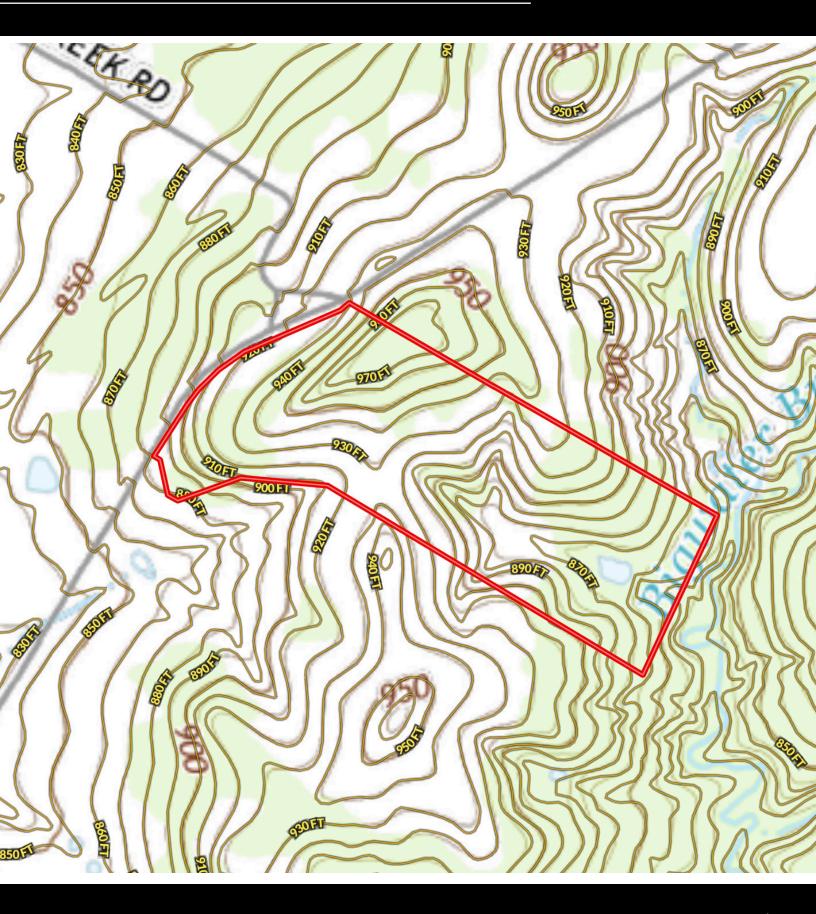

### **CONTOUR LINES & FLOODPLAIN**

#### DESCRIPTION

This is a very rare opportunity to own one of the highest elevations in Parker County. Add that it is in Brock ISD, and it becomes even harder to find anything like it. Rolling terrain provides magnificent view in almost every direction. This 53-acre beauty is a blank slate, giving you the opportunity to create your own masterpiece. Being originally part of the late Bob Kinglsey's beloved Blue Stem Ranch, your next-door neighbor is the ranch headquarters. Property is mostly fenced, has a pond, and abundant Live Oaks and Red Oaks. Multiple building sites are available, at either the top of the highest point or tucked away for more privacy. Properties like this are becoming harder to find, so don't let this one get away!