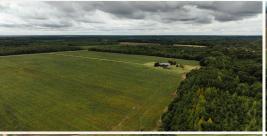

### **WELCOME TO THE LEFLORE 176.18**

IT HAS TAKEN YEARS TO CREATE THIS WELL-THOUGHT-OUT, DIVERSE RECREATIONAL RETREAT, AND NOW IT'S READY FOR YEAR-ROUND ENJOYMENT! Spanning 176.18± surveyed acres, this Leflore County, MS property is a true sportsman's paradise, offering a mix of hunting, fishing, and outdoor adventure. Whether you're a dedicated hunter, an avid outdoorsman, or simply looking for a peaceful escape, this land provides endless enjoyment in every season.

At the heart of the property sits a 2,800± square foot home, offering a comfortable place to relax after a day in the great outdoors. The three-bedroom, two-bathroom brick home features fresh neutral paint throughout, and the current kitchen appliances will remain. A new roof with architectural shingles was installed in 2021. Behind the house, two outbuildings on concrete slabs provide excellent storage for hunting gear, ATVs, and equipment.

#### **PROPERTY INFORMATION:**

- 2,800± SqFt Brick Home
- 3 Bedrooms, 2 Baths
- 176.18± Total Surveyed Acres
- 77.44± Acres Enrolled in CRP Timber
- Currently Pays \$9,239 Annually:
  - 31.51± Acres: \$3,974 Through 2030
  - 33.05± Acres: \$3,900 Through 2033
  - 12.88± Acres: \$1,365 Through 2034
- 60± Acres Row Crop, Leased Annually
- · Abundant Wildlife
- Potential Duck Hole
- Internal Trails
- 2 Established Food Plot Areas
- 2 Outbuildings