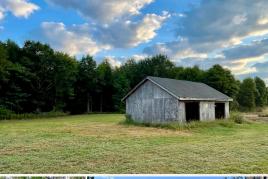

#### **PROPERTY INFORMATION:**

- 2,800± SqFt Brick Home
- 3 Bedrooms, 2 Baths
- 176.18± Total Surveyed Acres
- 77.44± Acres Enrolled in CRP Timber
- Currently Pays \$9,239 Annually:
  - 31.51± Acres: \$3,974 Through 2030
  - 33.05± Acres: \$3,900 Through 2033
  - 12.88± Acres: \$1,365 Through 2034
- 60± Acres Row Crop, Leased Annually
- · Abundant Wildlife
- Potential Duck Hole
- Internal Trails
- 2 Established Food Plot Areas
- 2 Outbuildings

At the heart of the property sits a 2,800± square foot home, offering a comfortable place to relax after a day in the great outdoors. The three-bedroom, two-bathroom brick home features fresh neutral paint throughout, and the current kitchen appliances will remain. A new roof with architectural shingles was installed in 2021. Behind the house, two outbuildings on concrete slabs provide excellent storage for hunting gear, ATVs, and equipment.