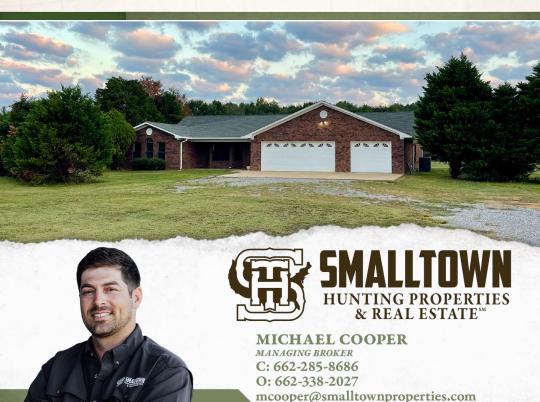

# 176.18± ACRES WITH A HOME LEFLORE COUNTY, MS

\$995,000

OFFICE (662) 338-2027

#### MICHAEL COOPER

MANAGING BROKER

C: 662-285-8686 O: 662-338-2027

mcooper@smalltownproperties.com

501 Hwy 12 W Ste. 150B - Starkville, MS 39759

smalltownproperties.com

Information is believed to be accurate but not guaranteed

### **WELCOME TO THE LEFLORE 176.18**

IT HAS TAKEN YEARS TO CREATE THIS WELL-THOUGHT-OUT, DIVERSE RECREATIONAL RETREAT, AND NOW IT'S READY FOR YEAR-ROUND ENJOYMENT! Spanning 176.18± surveyed acres, this Leflore County, MS property is a true sportsman's paradise, offering a mix of hunting, fishing, and outdoor adventure. Whether you're a dedicated hunter, an avid outdoorsman, or simply looking for a peaceful escape, this land provides endless enjoyment in every season.

At the heart of the property sits a 2,800± square foot home, offering a comfortable place to relax after a day in the great outdoors. The three-bedroom, two-bathroom brick home features fresh neutral paint throughout, and the current kitchen appliances will remain. A new roof with architectural shingles was installed in 2021. Behind the house, two outbuildings on concrete slabs provide excellent storage for hunting gear, ATVs, and equipment.