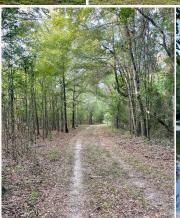

#### **PROPERTY INFORMATION:**

- 2,800± SqFt Brick Home
- 3 Bedrooms, 2 Baths
- 176.18± Total Surveyed Acres
- 77.44± Acres Enrolled in CRP Timber
- Currently Pays \$9,239 Annually:
  - 31.51± Acres: \$3,974 Through 2030
  - 33.05± Acres: \$3,900 Through 2033
  - 12.88± Acres: \$1,365 Through 2034
- 60± Acres Row Crop, Leased Annually
- · Abundant Wildlife
- Potential Duck Hole
- Internal Trails
- 2 Established Food Plot Areas
- 2 Outbuildings

Beyond hunting, the land itself provides year-round enjoyment with opportunities for hiking, trail riding, and exploring. The  $77.44\pm$  acres enrolled in CRP hardwood timber not only enhance the beauty and wildlife habitat but also generate passive annual income of \$9,239. Additionally, the  $60\pm$  acres of row crop situated in front of the home is leased annually, providing even more investment potential.