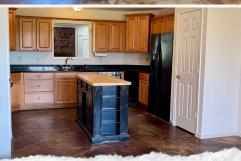

#### **PROPERTY INFORMATION:**

- 2,800± SqFt Brick Home
- 3 Bedrooms, 2 Baths
- 176.18± Total Surveyed Acres
- 77.44± Acres Enrolled in CRP Timber
- Currently Pays \$9,239 Annually:
  - 31.51± Acres: \$3,974 Through 2030
  - 33.05± Acres: \$3,900 Through 2033
  - 12.88± Acres: \$1,365 Through 2034
- 60± Acres Row Crop, Leased Annually
- · Abundant Wildlife
- Potential Duck Hole
- Internal Trails
- 2 Established Food Plot Areas
- 2 Outbuildings

At the heart of the property sits a 2,800± square foot home, offering a comfortable place to relax after a day in the great outdoors. The three-bedroom, two-bathroom brick home features fresh neutral paint throughout, and the current kitchen appliances will remain. A new roof with architectural shingles was installed in 2021. Behind the house, two outbuildings on concrete slabs provide excellent storage for hunting gear, ATVs, and equipment.