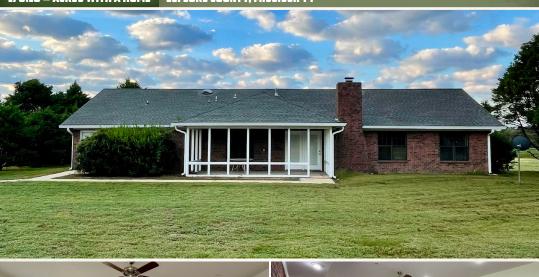

At the heart of the property sits a 2,800± square foot home, offering a comfortable place to relax after a day in the great outdoors. The three-bedroom, two-bathroom brick home features fresh neutral paint throughout, and the current kitchen appliances will remain. A new roof with architectural shingles was installed in 2021. Behind the house, two outbuildings on concrete slabs provide excellent storage for hunting gear, ATVs, and equipment.