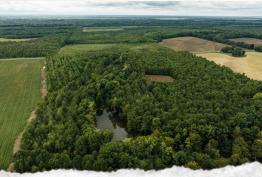

### **WELCOME TO THE LEFLORE 176.18**

IT HAS TAKEN YEARS TO CREATE THIS WELL-THOUGHT-OUT, DIVERSE RECREATIONAL RETREAT, AND NOW IT'S READY FOR YEAR-ROUND ENJOYMENT! Spanning 176.18± surveyed acres, this Leflore County, MS property is a true sportsman's paradise, offering a mix of hunting, fishing, and outdoor adventure. Whether you're a dedicated hunter, an avid outdoorsman, or simply looking for a peaceful escape, this land provides endless enjoyment in every season.

### **MORE ABOUT THE LEFLORE 176.18**

This property is a sportsman's dream, featuring a diverse mix of hardwood timber, open fields, and CRP acreage, creating ideal habitats for deer, turkey, and small game. The natural layout of the land offers prime hunting opportunities, with planted hardwoods, bedding areas, and feeding grounds. Whether you are chasing gobblers in the spring, setting up for an exciting deer season in the fall, or enjoying the outdoors in between, this property offers something for every season.