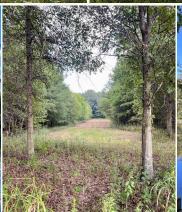

#### **PROPERTY INFORMATION:**

- 2,800± SqFt Brick Home
- 3 Bedrooms, 2 Baths
- 176.18± Total Surveyed Acres
- 77.44± Acres Enrolled in CRP Timber
- Currently Pays \$9,239 Annually:
  - 31.51± Acres: \$3,974 Through 2030
  - 33.05± Acres: \$3,900 Through 2033
  - 12.88± Acres: \$1,365 Through 2034
- 60± Acres Row Crop, Leased Annually
- · Abundant Wildlife
- Potential Duck Hole
- Internal Trails
- 2 Established Food Plot Areas
- 2 Outbuildings

### **MORE ABOUT THE LEFLORE 176.18**

This property is a sportsman's dream, featuring a diverse mix of hardwood timber, open fields, and CRP acreage, creating ideal habitats for deer, turkey, and small game. The natural layout of the land offers prime hunting opportunities, with planted hardwoods, bedding areas, and feeding grounds. Whether you are chasing gobblers in the spring, setting up for an exciting deer season in the fall, or enjoying the outdoors in between, this property offers something for every season.