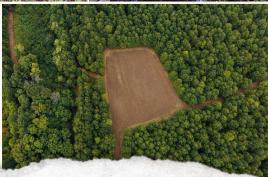

#### **PROPERTY INFORMATION:**

- 2,800± SqFt Brick Home
- 3 Bedrooms, 2 Baths
- 176.18± Total Surveyed Acres
- 77.44± Acres Enrolled in CRP Timber
- Currently Pays \$9,239 Annually:
  - 31.51± Acres: \$3,974 Through 2030
  - 33.05± Acres: \$3,900 Through 2033
  - 12.88± Acres: \$1,365 Through 2034
- 60± Acres Row Crop, Leased Annually
- · Abundant Wildlife
- Potential Duck Hole
- Internal Trails
- 2 Established Food Plot Areas
- 2 Outbuildings

Beyond hunting, the land itself provides year-round enjoyment with opportunities for hiking, trail riding, and exploring. The  $77.44\pm$  acres enrolled in CRP hardwood timber not only enhance the beauty and wildlife habitat but also generate passive annual income of \$9,239. Additionally, the  $60\pm$  acres of row crop situated in front of the home is leased annually, providing even more investment potential.