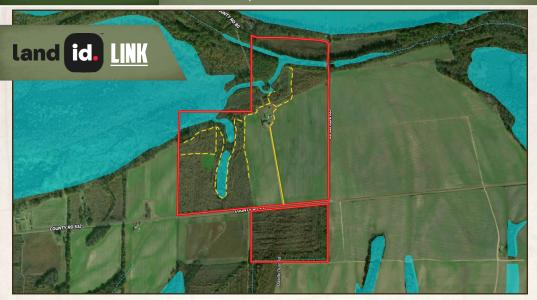

#### MICHAEL COOPER

MANAGING BROKER

C: 662-285-8686

O: 662-338-2027 mcooper@smalltownproperties.com

501 Hwy 12 W Ste. 150B - Starkville, MS 39759















#### MICHAEL COOPER

MANAGING BROKER

C: 662-285-8686

O: 662-338-2027

mcooper@smalltownproperties.com

501 Hwy 12 W Ste. 150B - Starkville, MS 39759



























#### MICHAEL COOPER

MANAGING BROKER

C: 662-285-8686

O: 662-338-2027

mcooper@smalltownproperties.com 501 Hwy 12 W Ste. 150B - Starkville, MS 39759

176.18 ± ACRES WITH A HOME LEFLORE COUNTY, MISSISSIPPI



















## **SMALLTOWN**HUNTING PROPERTIES & REAL ESTATE<sup>SM</sup>

#### MICHAEL COOPER

MANAGING BROKER

C: 662-285-8686

O: 662-338-2027 mcooper@smalltownproperties.com

501 Hwy 12 W Ste. 150B - Starkville, MS 39759



### TOPOGRAPHY MAP

### **INFRARED MAP**









## **SMALLTOWN**HUNTING PROPERTIES & REAL ESTATE<sup>SM</sup>

#### MICHAEL COOPER

MANAGING BROKER

C: 662-285-8686

O: 662-338-2027

mcooper@smalltownproperties.com

501 Hwy 12 W Ste. 150B - Starkville, MS 39759





Directions From the Intersection of Highway 7 and Highway 82 in Greenwood, MS: Travel north approximately 12 miles on Highway 7 and turn left onto County Road 112. Proceed 3.8 miles and the driveway will be on the right.

**LINK TO GOOGLE MAP DIRECTIONS** 





### **SMALLTOWN**

HUNTING PROPERTIES & REAL ESTATE<sup>SM</sup>

#### MICHAEL COOPER

MANAGING BROKER

C: 662-285-8686

O: 662-338-2027

mcooper@smalltownproperties.com

501 Hwy 12 W Ste. 150B - Starkville, MS 39759

smalltownproperties.com

Information is believed