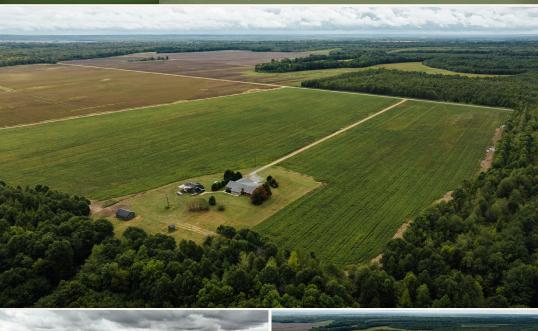

#### **PROPERTY INFORMATION:**

- 2,800± SqFt Brick Home
- 3 Bedrooms, 2 Baths
- 176.18± Total Surveyed Acres
- 77.44± Acres Enrolled in CRP Timber
- Currently Pays \$9,239 Annually:
  - 31.51± Acres: \$3,974 Through 2030
  - 33.05± Acres: \$3,900 Through 2033
  - 12.88± Acres: \$1,365 Through 2034
- 60± Acres Row Crop, Leased Annually
- · Abundant Wildlife
- Potential Duck Hole
- Internal Trails
- 2 Established Food Plot Areas
- 2 Outbuildings

At the heart of the property sits a 2,800± square foot home, offering a comfortable place to relax after a day in the great outdoors. The three-bedroom, two-bathroom brick home features fresh neutral paint throughout, and the current kitchen appliances will remain. A new roof with architectural shingles was installed in 2021. Behind the house, two outbuildings on concrete slabs provide excellent storage for hunting gear, ATVs, and equipment.

Beyond hunting, the land itself provides year-round enjoyment with opportunities for hiking, trail riding, and exploring. The  $77.44\pm$  acres enrolled in CRP hardwood timber not only enhance the beauty and wildlife habitat but also generate passive annual income of \$9,239. Additionally, the  $60\pm$  acres of row crop situated in front of the home is leased annually, providing even more investment potential.