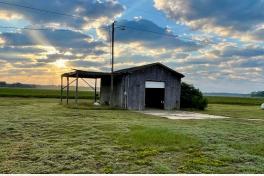

#### **PROPERTY INFORMATION:**

- 2,800± SqFt Brick Home
- 3 Bedrooms, 2 Baths
- 176.18± Total Surveyed Acres
- 77.44± Acres Enrolled in CRP Timber
- Currently Pays \$9,239 Annually:
  - 31.51± Acres: \$3,974 Through 2030
  - 33.05± Acres: \$3,900 Through 2033
  - 12.88± Acres: \$1,365 Through 2034
- 60± Acres Row Crop, Leased Annually
- · Abundant Wildlife
- Potential Duck Hole
- Internal Trails
- 2 Established Food Plot Areas
- 2 Outbuildings

At the heart of the property sits a 2,800± square foot home, offering a comfortable place to relax after a day in the great outdoors. The three-bedroom, two-bathroom brick home features fresh neutral paint throughout, and the current kitchen appliances will remain. A new roof with architectural shingles was installed in 2021. Behind the house, two outbuildings on concrete slabs provide excellent storage for hunting gear, ATVs, and equipment.