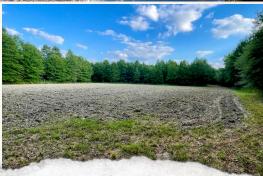

#### **PROPERTY INFORMATION:**

- 2,800± SqFt Brick Home
- 3 Bedrooms, 2 Baths
- 176.18± Total Surveyed Acres
- 77.44± Acres Enrolled in CRP Timber
- Currently Pays \$9,239 Annually:
  - 31.51± Acres: \$3,974 Through 2030
  - 33.05± Acres: \$3,900 Through 2033
  - 12.88± Acres: \$1,365 Through 2034
- 60± Acres Row Crop, Leased Annually
- · Abundant Wildlife
- Potential Duck Hole
- Internal Trails
- 2 Established Food Plot Areas
- 2 Outbuildings

Beyond hunting, the land itself provides year-round enjoyment with opportunities for hiking, trail riding, and exploring. The  $77.44\pm$  acres enrolled in CRP hardwood timber not only enhance the beauty and wildlife habitat but also generate passive annual income of \$9,239. Additionally, the  $60\pm$  acres of row crop situated in front of the home is leased annually, providing even more investment potential.