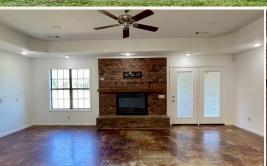

At the heart of the property sits a 2,800± square foot home, offering a comfortable place to relax after a day in the great outdoors. The three-bedroom, two-bathroom brick home features fresh neutral paint throughout, and the current kitchen appliances will remain. A new roof with architectural shingles was installed in 2021. Behind the house, two outbuildings on concrete slabs provide excellent storage for hunting gear, ATVs, and equipment.