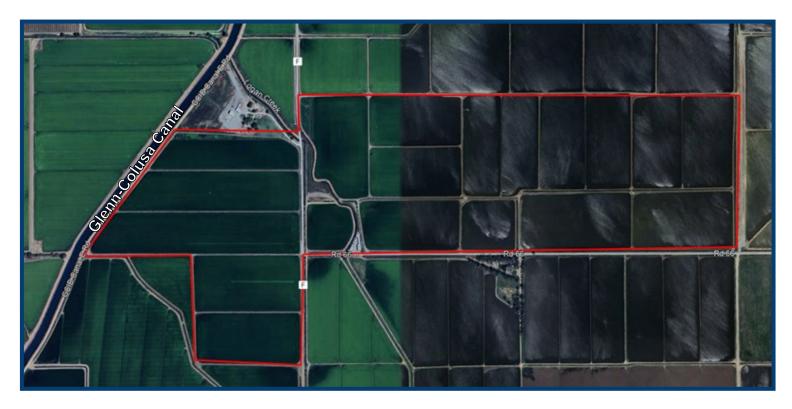

## **±347 Acres of Rice Ground in GCID**

Near Willows, Glenn Co.

- ±346.86 gross ac. w/ ±319 net farmable (±92%)
- Glenn-Colusa Irrigation District surface water (gravity).
- Primarily Myers clay (Class 2), Willows clay (Class 3) and Hillgate clay loam (Class 3).
- Enrolled in the Williamson Act
- Lease terminates at end of 2025 crop year
- Near Willows w/ County maintained roads
- ±1.00 mile from Sac. National Wildlife Refuge

Solid rice acreage with reliable/inexpensive water supply, low taxes and good hunting opportunities.

PRICE: \$5,202,900 (\$15,000/acre) More info at www.valleylands.com

Kyle Dalrymple, Broker

DRE #01857897