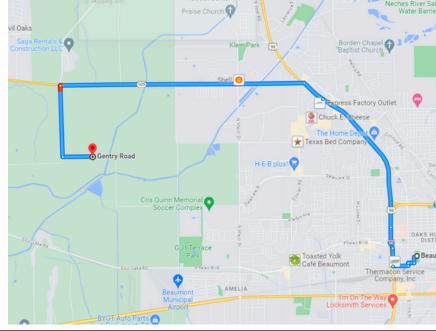

#### DRIVING DIRECTIONS.

From Beaumont-Head west of Hwy 105 for 7 miles, take left on Reins Rd and travel 1.5 miles, Left on Gentry Rd property on left at .4 miles.

All information is deemed reliable, but is not warranted by MOCK RANCHES GROUP. All information is subject to change without prior notice.