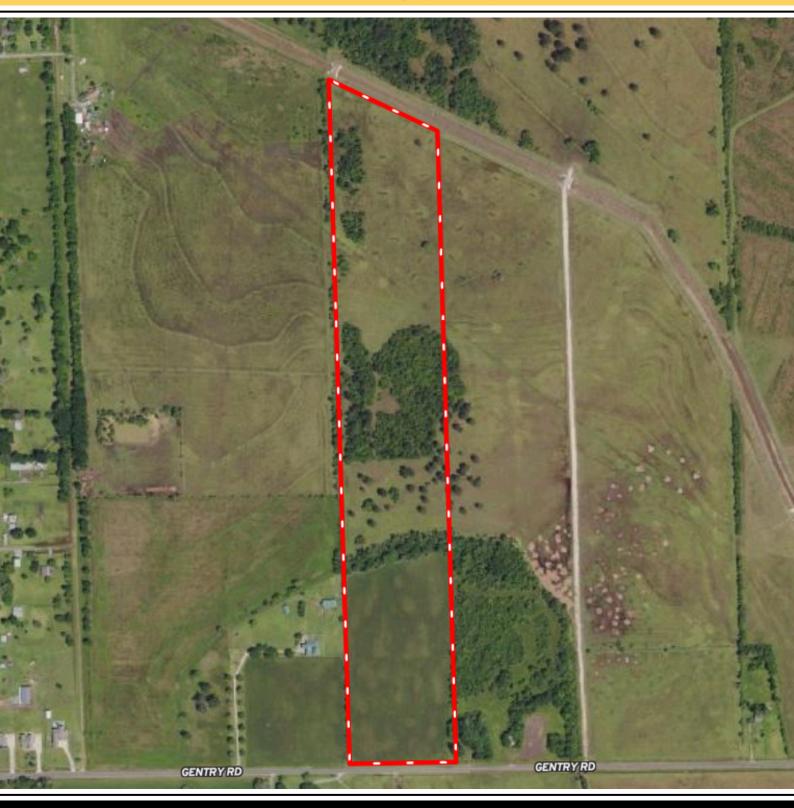

#### PROPERTY DESCRIPTION.

Looking for the perfect land to build your dream home? Don't miss this rare chance to own 37 pristine acres in the highly sought-after Hardin-Jefferson ISD! This flood-free property offers 510 ft of frontage on Gentry Rd, a 10.5-acre hay field, and a picturesque landscape dotted with majestic oak and pine trees. With public water access through Meeker MWD and easy connectivity to Hwy 105 and Hwy 90, this is the ideal spot for your private retreat or future investment.

#### DRIVING DIRECTIONS.

From Beaumont-Head west of Hwy 105 for 7 miles, take left on Reins Rd and travel 1.5 miles, Left on Gentry Rd property on left at .4 miles.

All information is deemed reliable, but is not warranted by MOCK RANCHES GROUP. All information is subject to change without prior notice.