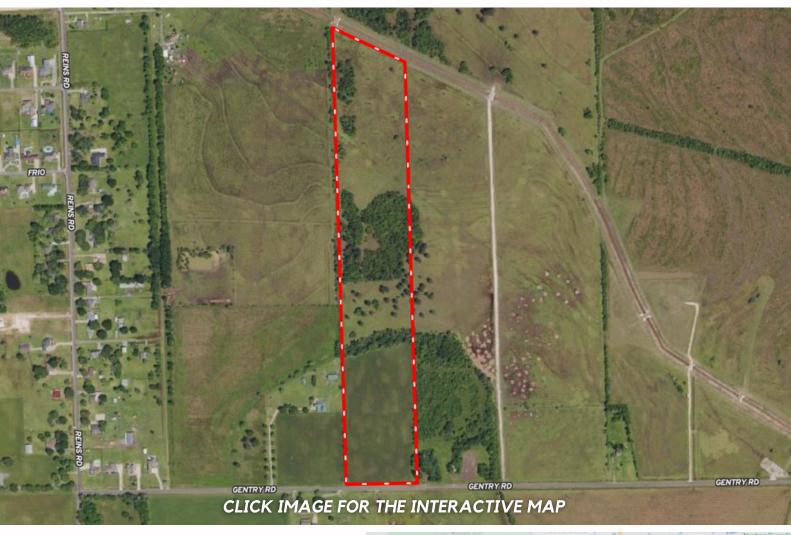

#### PROPERTY DESCRIPTION.

Looking for the perfect land to build your dream home? Don't miss this rare chance to own 37 pristine acres in the highly sought-after Hardin-Jefferson ISD! This flood-free property offers 510 ft of frontage on Gentry Rd, a 10.5-acre hay field, and a picturesque landscape dotted with majestic oak and pine trees. With public water access through Meeker MWD and easy connectivity to Hwy 105 and Hwy 90, this is the ideal spot for your private retreat or future investment.

#### DRIVING DIRECTIONS.

From Beaumont-Head west of Hwy 105 for 7 miles, take left on Reins Rd and travel 1.5 miles, Left on Gentry Rd property on left at .4 miles.

All information is deemed reliable, but is not warranted by MOCK RANCHES GROUP. All information is subject to change without prior notice.