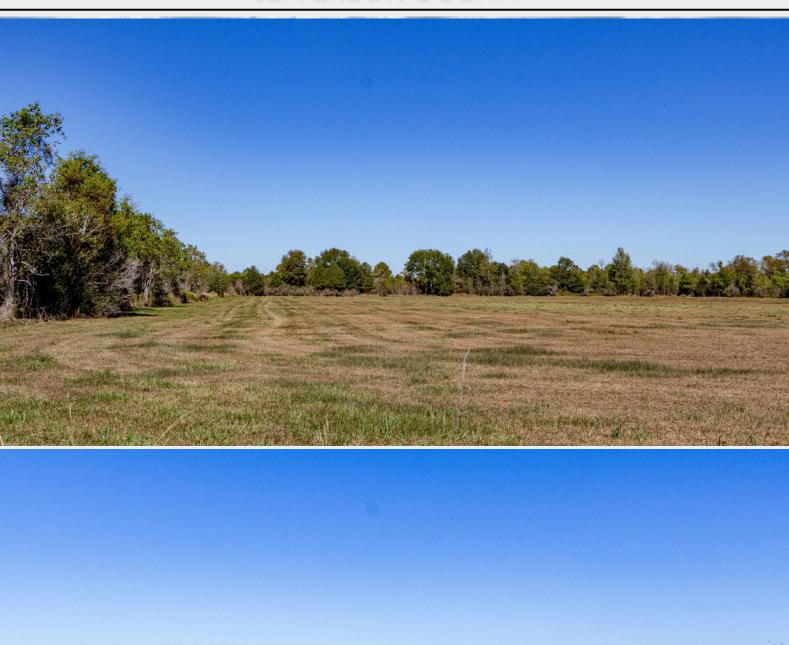

#### PROPERTY DESCRIPTION.

Looking for the perfect land to build your dream home? Don't miss this rare chance to own 37 pristine acres in the highly sought-after Hardin-Jefferson ISD! This flood-free property offers 510 ft of frontage on Gentry Rd, a 10.5-acre hay field, and a picturesque landscape dotted with majestic oak and pine trees. With public water access through Meeker MWD and easy connectivity to Hwy 105 and Hwy 90, this is the ideal spot for your private retreat or future investment.