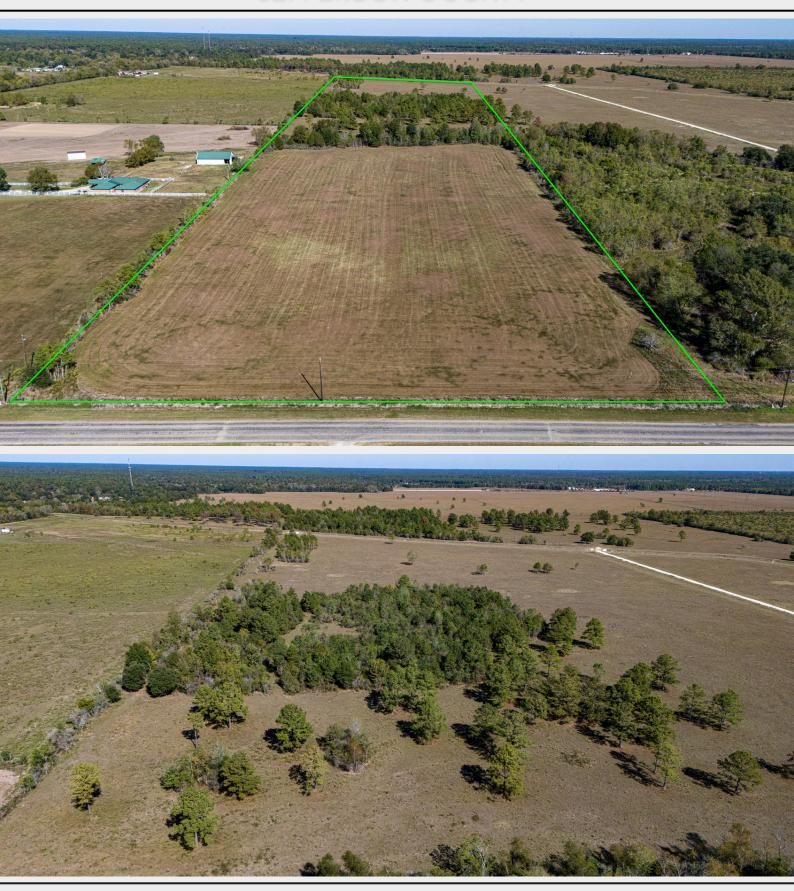

#### PROPERTY DESCRIPTION.

Looking for the perfect land to build your dream home? Don't miss this rare chance to own 37 pristine acres in the highly sought-after Hardin-Jefferson ISD! This flood-free property offers 510 ft of frontage on Gentry Rd, a 10.5-acre hay field, and a picturesque landscape dotted with majestic oak and pine trees. With public water access through Meeker MWD and easy connectivity to Hwy 105 and Hwy 90, this is the ideal spot for your private retreat or future investment.

#### **PROPERTY FEATURES:**

- Hunting
- Electricity
- Hwy-County Rd Frontage
- Development Potential

All information is deemed reliable, but is not warranted by MOCK RANCHES GROUP. All information is subject to change without prior notice.