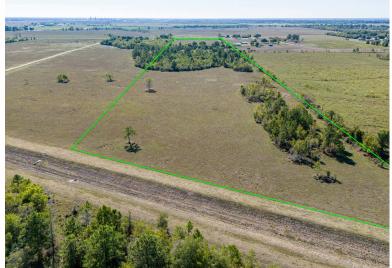

#### PROPERTY DESCRIPTION.

Looking for the perfect land to build your dream home? Don't miss this rare chance to own 37 pristine acres in the highly sought-after Hardin-Jefferson ISD! This flood-free property offers 510 ft of frontage on Gentry Rd, a 10.5-acre hay field, and a picturesque landscape dotted with majestic oak and pine trees. With public water access through Meeker MWD and easy connectivity to Hwy 105 and Hwy 90, this is the ideal spot for your private retreat or future investment.