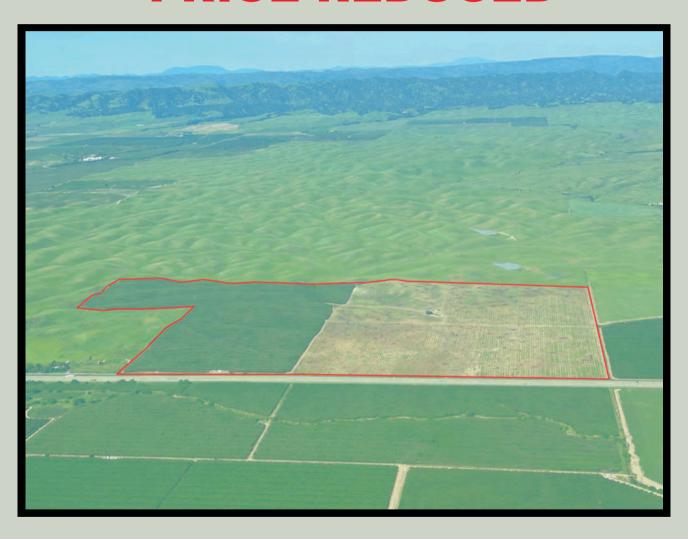

# FOR SALE Dunnigan Almond Orchards & Open Ground

### PRICE REDUCED

# I-505, Dunnigan / 351.8 Acres

642 5th Street, No. 8 Colusa, CA 95932 (530) 945-5519 clint@landmba.org

#### **DESCRIPTION**

352 acres with Interstate 505 frontage. 148 acres of 2014 almonds (50% Nonpareil, 25% Sonora, & 25% Wood Colony). 190.4 acres of open cropland ready for almonds, high density olives or pistachios. Soils are primarily Class II and III types and topography ranges from gently undulating to rolling. Irrigation from two wells (3,000+/- GPM total) with drip line application. Property annexed into Dunnigan Water District as Class 2 lands and surface water connection can be installed prior to closing. Potential for enrollment in Williamson Act to reduce property taxes. Centrally located with Interstate 5 and Dunnigan 2 miles to the north, Woodland 15 miles to the southeast, and Interstate 80 and Vacaville 30 miles to the south. On and off ramps to Interstate 505 are just south of the subject (0.8 mile) and make accessing the property quick and easy.