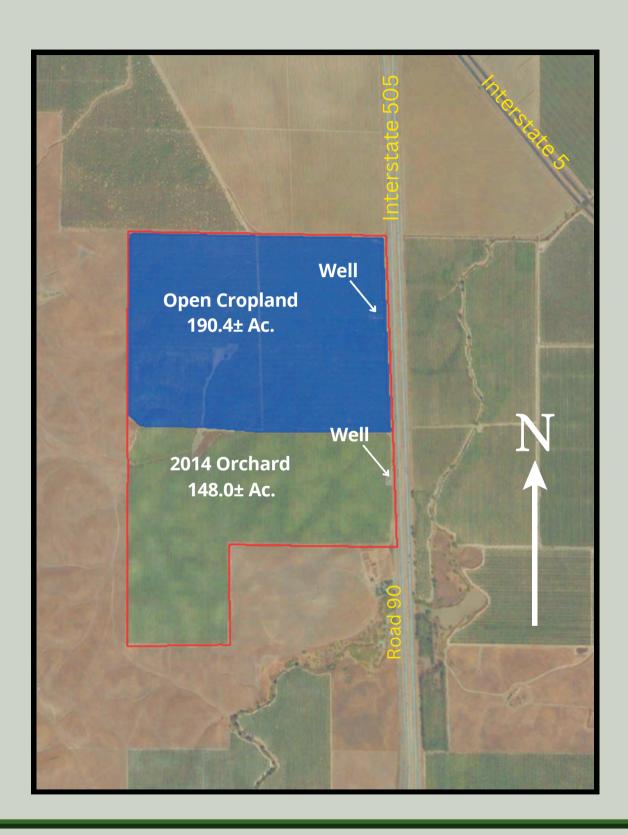

#### **DESCRIPTION**

352 acres with Interstate 505 frontage. 148 acres of 2014 almonds (50% Nonpareil, 25% Sonora, & 25% Wood Colony). 190.4 acres of open cropland ready for almonds, high density olives or pistachios. Soils are primarily Class II and III types and topography ranges from gently undulating to rolling. Irrigation from two wells (3,000+/- GPM total) with drip line application. Property annexed into Dunnigan Water District as Class 2 lands and surface water connection can be installed prior to closing. Potential for enrollment in Williamson Act to reduce property taxes. Centrally located with Interstate 5 and Dunnigan 2 miles to the north, Woodland 15 miles to the southeast, and Interstate 80 and Vacaville 30 miles to the south. On and off ramps to Interstate 505 are just south of the subject (0.8 mile) and make accessing the property quick and easy.

#### **ACREAGE**

Land & Orchards

2014 Almonds 148.0±
Open Crop Land 190.4±
Roads & Edges 13.4±

Total 351.8 Ac.

## **Property Map**

642 5th Street, No. 8 Colusa, CA 95932 (530) 945-5519 clint@landmba.org