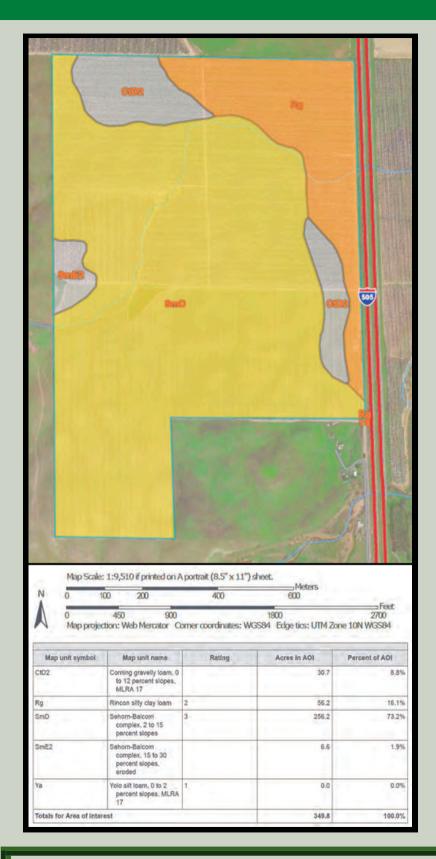

#### SOILS

Class 2- 16% Class 3- 75% Other- 9%

## Soil Map

| Area of Interest (AOI)                     |                            |                               | Capability Class - III     |
|--------------------------------------------|----------------------------|-------------------------------|----------------------------|
|                                            | Area of Interest (AOI)     |                               | Capability Class - IV      |
| Soils                                      |                            |                               | Capability Class - V       |
| Soil Rating Polygons  Capability Class - I |                            |                               | Capability Class - VI      |
|                                            |                            | _                             | Capability Class - VII     |
|                                            | Capability Class - II      |                               |                            |
|                                            | Capability Class - III     |                               | Capability Class - VIII    |
|                                            | Capability Class - IV      |                               | Not rated or not available |
|                                            | Capability Class - V       | Water Features                |                            |
|                                            | Capability Class - VI      | -                             | Streams and Canals         |
|                                            | Capability Class - VII     | Transportation                |                            |
| =                                          | Capability Class - VIII    | +++                           | Rails                      |
|                                            |                            | -                             | Interstate Highways        |
|                                            | Not rated or not available | -                             | US Routes                  |
| Soil Rating Lines                          |                            | Major Roads                   |                            |
| ~                                          | Capability Class - I       | -                             | Local Roads                |
| -                                          | Capability Class - II      | Background Aerial Photography |                            |
| -                                          | Capability Class - III     |                               |                            |
|                                            | Capability Class - IV      | _                             |                            |
| **                                         | Capability Class - V       |                               |                            |
| -                                          | Capability Class - VI      |                               |                            |
| ~                                          | Capability Class - VII     |                               |                            |
| ~                                          | Capability Class - VIII    |                               |                            |
| **                                         | Not rated or not available |                               |                            |
| Soll Ra                                    | ting Points                |                               |                            |
|                                            | Capability Class - I       |                               |                            |
|                                            | Capability Class - II      |                               |                            |