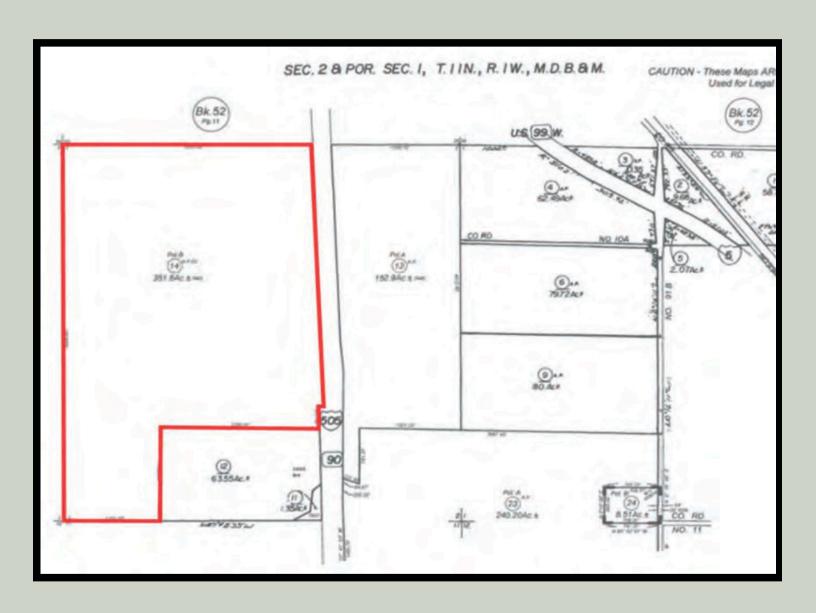

## **Assessor Map**

642 5th Street, No. 8 Colusa, CA 95932 (530) 945-5519 clint@landmba.org

#### **ASSESSOR'S PARCEL NUMBER**

054-020-014

#### **DESCRIPTION**

352 acres with Interstate 505 frontage. 148 acres of 2014 almonds (50% Nonpareil, 25% Sonora, & 25% Wood Colony). 190.4 acres of open cropland ready for almonds, high density olives or pistachios. Soils are primarily Class II and III types and topography ranges from gently undulating to rolling. Irrigation from two wells (3,000+/- GPM total) with drip line application. Property annexed into Dunnigan Water District as Class 2 lands and surface water connection can be installed prior to closing. Potential for enrollment in Williamson Act to reduce property taxes. Centrally located with Interstate 5 and Dunnigan 2 miles to the north, Woodland 15 miles to the southeast, and Interstate 80 and Vacaville 30 miles to the south. On and off ramps to Interstate 505 are just south of the subject (0.8 mile) and make accessing the property quick and easy.