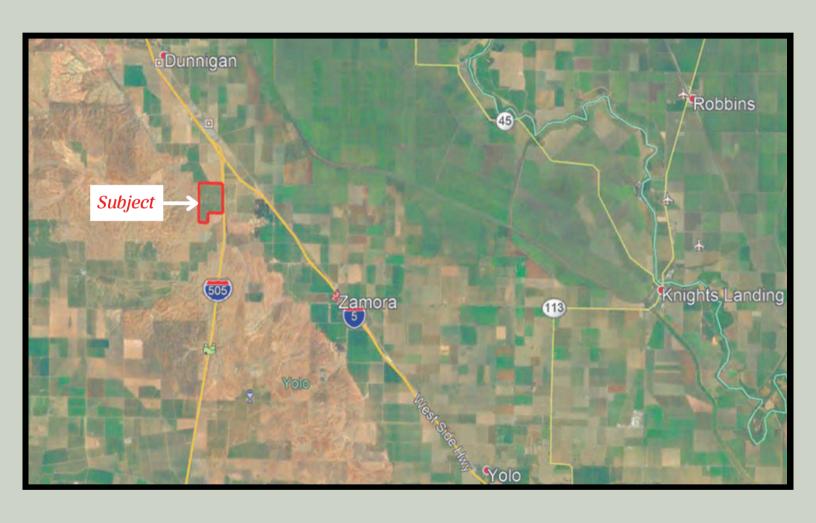

#### **LOCATION**

On the west side of Interstate 505 and the north terminus of County Road 90, one mile south of Dunnigan, Yolo County, California.

## **Area Map**

642 5th Street, No. 8 Colusa, CA 95932 (530) 945-5519 clint@landmba.org