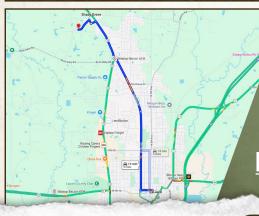

#### **DEWAYNE ATKINSON**

LAND SPECIALIST

C: 601-832-3075 O: 769-888-2522

dewayne@smalltownproperties.com

4848 Main St. - Flora, MS 39071

smalltownproperties.com

Directions From Downtown Laurel, MS: Travel 0.3 miles on W 5th St to N 7th Ave. Travel 4.1 miles on N 7th Ave and continue on Audubon Drive. Turn left on Shady Lane Road and then turn left on Reeves Road. In 0.4 miles, you will arrive at the destination.

LINK TO GOOGLE MAP DIRECTIONS