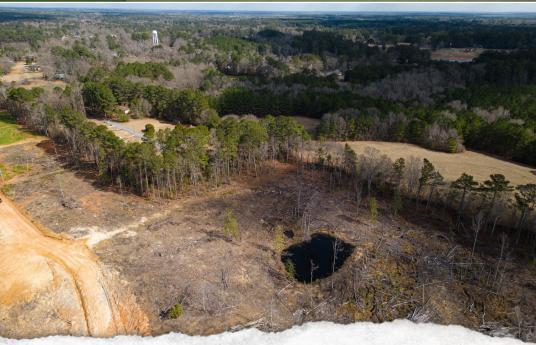

## **PROPERTY INFORMATION:**

- 2± Acre Lot
- Home Site
- Pond in Development Community
- Water and Electricity Already on Lot
- North Jones Elementary School
- West Jones High School
- Additional Lots Available

# **WELCOME TO JONES COUNTY LOT 10**

DISCOVER THE PERFECT SPOT TO BUILD YOUR DREAM HOME OR INVEST IN A PROMISING PIECE OF LAND IN THE BEAUTIFUL COMMUNITY OF SHADY GROVE IN JONES COUNTY, MS. This area offers the ideal blend of nature and convenience. Nestled within a new development on Forest Glen Drive, these small acreage home sites combine the best of both worlds: the peacefulness of country living with the convenience of city amenities.