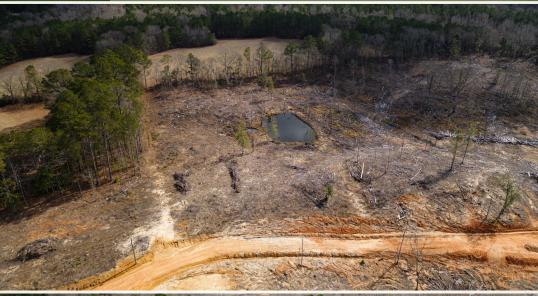

## **PROPERTY INFORMATION:**

- 2± Acre Lot
- Home Site
- Pond in Development Community
- Water and Electricity Already on Lot
- North Jones Elementary School
- West Jones High School
- Additional Lots Available

# **WELCOME TO JONES COUNTY LOT 10**

DISCOVER THE PERFECT SPOT TO BUILD YOUR DREAM HOME OR INVEST IN A PROMISING PIECE OF LAND IN THE BEAUTIFUL COMMUNITY OF SHADY GROVE IN JONES COUNTY, MS. This area offers the ideal blend of nature and convenience. Nestled within a new development on Forest Glen Drive, these small acreage home sites combine the best of both worlds: the peacefulness of country living with the convenience of city amenities.