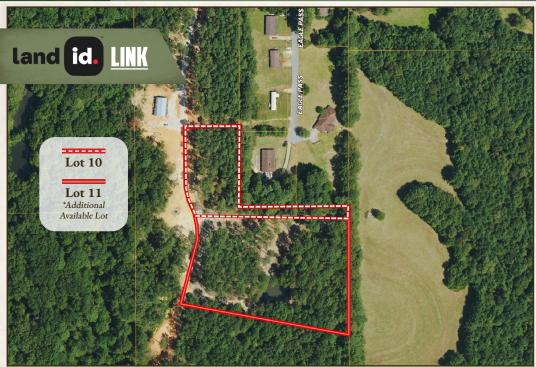

## **PROPERTY INFORMATION:**

- 2± Acre Lot
- Home Site
- Pond in Development Community
- Water and Electricity Already on Lot
- North Jones Elementary School
- West Jones High School
- Additional Lots Available

# **WELCOME TO JONES COUNTY LOT 10**

DISCOVER THE PERFECT SPOT TO BUILD YOUR DREAM HOME OR INVEST IN A PROMISING PIECE OF LAND IN THE BEAUTIFUL COMMUNITY OF SHADY GROVE IN JONES COUNTY, MS. This area offers the ideal blend of nature and convenience. Nestled within a new development on Forest Glen Drive, these small acreage home sites combine the best of both worlds: the peacefulness of country living with the convenience of city amenities.

# **SMALLTOWN**HUNTING PROPERTIES

DEWAYNE ATKINSON

LAND SPECIALIST

C: 601-832-3075 O: 769-888-2522

dewayne@smalltownproperties.com

4848 Main St. - Flora, MS 39071

smalltownproperties.com

LOT 10 | 2± ACRES FOREST GLEN DEVELOPMENT | JONES COUNTY, MISSISSIPPI