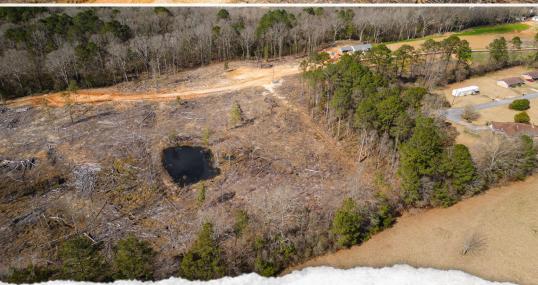

## **PROPERTY INFORMATION:**

- 2± Acre Lot
- Home Site
- Pond in Development Community
- Water and Electricity Already on Lot
- North Jones Elementary School
- West Jones High School
- Additional Lots Available

# **WELCOME TO JONES COUNTY LOT 10**

DISCOVER THE PERFECT SPOT TO BUILD YOUR DREAM HOME OR INVEST IN A PROMISING PIECE OF LAND IN THE BEAUTIFUL COMMUNITY OF SHADY GROVE IN JONES COUNTY, MS. This area offers the ideal blend of nature and convenience. Nestled within a new development on Forest Glen Drive, these small acreage home sites combine the best of both worlds: the peacefulness of country living with the convenience of city amenities.