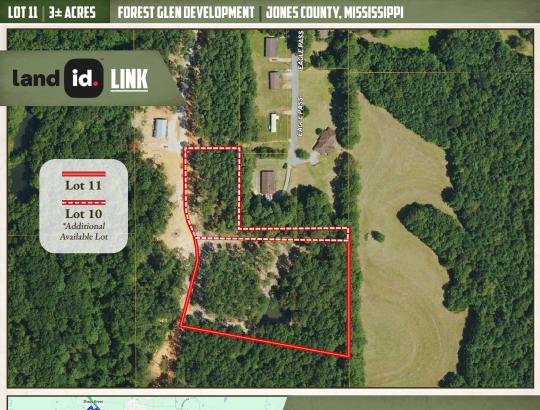

#### LOCATION:

- Forest Glen Drive
- Laurel, MS 39443
- Shady Grove Community
- Jones County
- 5± Miles N of Downtown Laurel
- 32± Miles N of Hattiesburg

#### **PROPERTY INFORMATION:**

- 3± Acre Lot
- Home Site
- Pond in Development Community
- Water and Electricity Already on Lot
- North Jones Elementary School
- West Jones High School
- Additional Lots Available