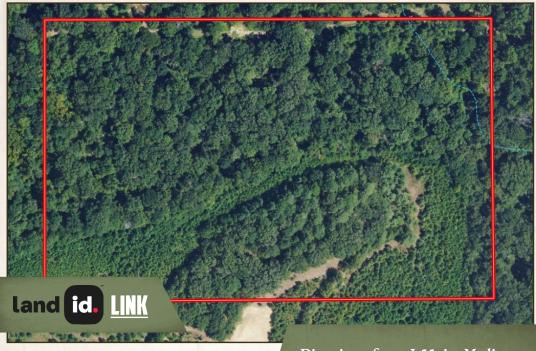

## SMALLTOWN HUNTING PROPERTIES & REAL ESTATE<sup>SM</sup>

MICHAEL OSWALT, ALC

C: 662-719-3967

O: 769-888-2522

michael@smalltownproperties.com

4848 Main St. - Flora, MS 39071

Directions from I-55 in Madison, MS: Travel 5.1 miles northeast on I-55 to exit 114 (Sowell Road). Turn left on Sowell Road and travel 0.3 miles. Turn right onto Calhoun Station Pkwy and continue 1.2 miles. Turn left onto Stout Road and proceed 1.3 miles. Turn right onto Stout Farms Drive and the property will be straight ahead.

**LINK TO GOOGLE MAP DIRECTIONS** 