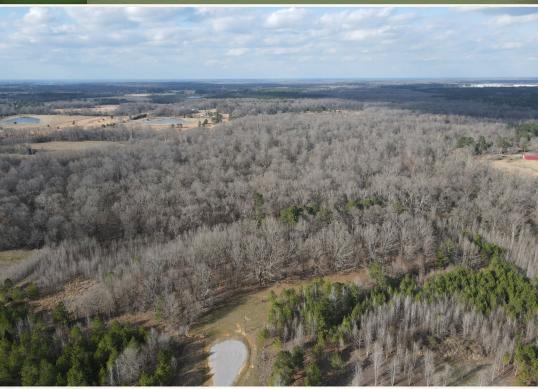

## **WELCOME TO THE MADISON 25.61**

WELCOME TO YOUR COUNTRY HOMEPLACE JUST A COUPLE OF MILES NORTHWEST OF GLUCKSTADT IN MADISON COUNTY, MISSISSIPPI. The property encompasses 25.61± surveyed acres situated at the dead end of Stout Farms Drive. The layout is perfect for country living: open areas, a few pines, and giant hardwoods. The makeup allows you to build your dream home up front and have a beautiful playground in the back. There are not any restrictions or covenants, so you can develop it to your liking. As you pull to the end of the gravel road, you will notice the towering oaks and open area. Once you leave the front portion of the property, you will venture off to the hardwood bottom, which is loaded with deer signs, allowing you to watch the wildlife right off your back porch. A small creek traverses the northeast corner of the property, creating seasonal water for the wildlife. Approximately 13 acres of the hardwood bottom is located within the FEMA flood zone. The utilities in this area include Entergy Mississippi Inc. and water by the City of Canton. The school district is Canton Public Schools. The country location is convenient to town, being roughly six miles north of Madison and approximately 17 miles north of Jackson.