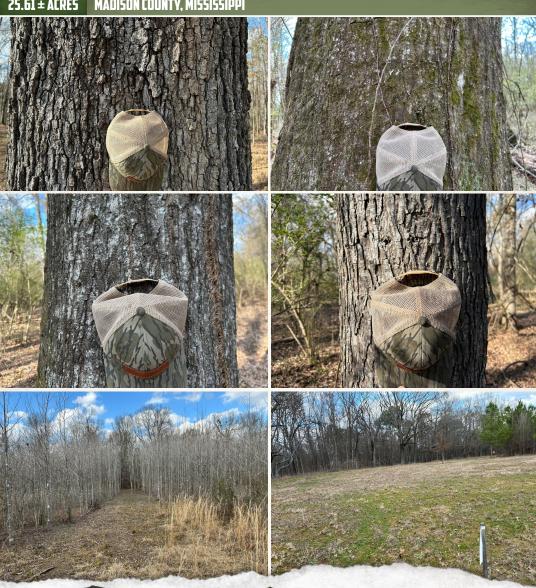

## PROPERTY INFORMATION:

- 25.61± Surveyed Acres
- Majority Mature Hardwoods
- Small Creek
- Water & Power Available
- Abundant Wildlife
- Canton Schools
- No Restrictions or Covenants

## **WELCOME TO THE MADISON 25.61**

WELCOME TO YOUR COUNTRY HOMEPLACE JUST A COUPLE OF MILES NORTHWEST OF GLUCKSTADT IN MADISON COUNTY, MISSISSIPPI. The property encompasses 25.61± surveyed acres situated at the dead end of Stout Farms Drive. The layout is perfect for country living: open areas, a few pines, and giant hardwoods. The makeup allows you to build your dream home up front and have a beautiful playground in the back. There are not any restrictions or covenants, so you can develop it to your liking. As you pull to the end of the gravel road, you will notice the towering oaks and open area. Once you leave the front portion of the property, you will venture off to the hardwood bottom, which is loaded with deer signs, allowing you to watch the wildlife right off your back porch. A small creek traverses the northeast corner of the property, creating seasonal water for the wildlife. Approximately 13 acres of the hardwood bottom is located within the FEMA flood zone. The utilities in this area include Entergy Mississippi Inc. and water by the City of Canton. The school district is Canton Public Schools. The country location is convenient to town, being roughly six miles north of Madison and approximately 17 miles north of Jackson.