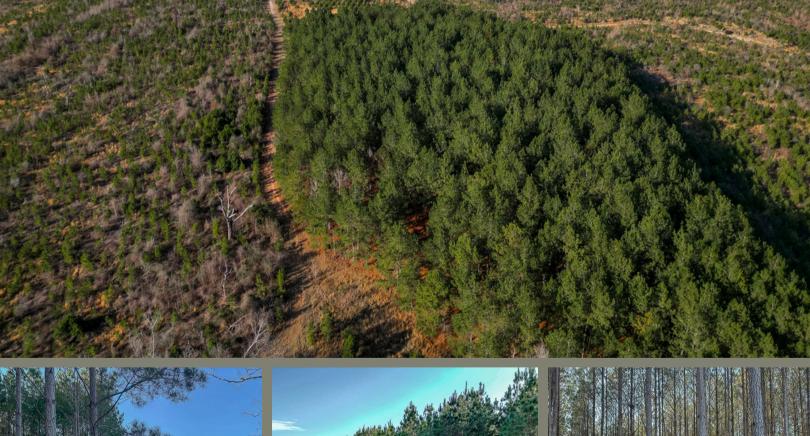

## \$3,401,250 907 +/- ACRES

LUMPKIN, GA

Reddick 907 spans +/- 907 acres of rolling terrain with diverse timber, hardwood drains, and prime wildlife habitat. Featuring various pine growth stages and mature hardwoods along Patuala Creek, Little Creek, and Wards Mill Branch, this property offers strong timber investment potential and exceptional recreation.

A maintained road system provides easy access for exploration, timber management, or recreation. Combining income potential with natural beauty, Reddick 907 is a premier land investment. Contact New Era Land Company today to schedule a showing.