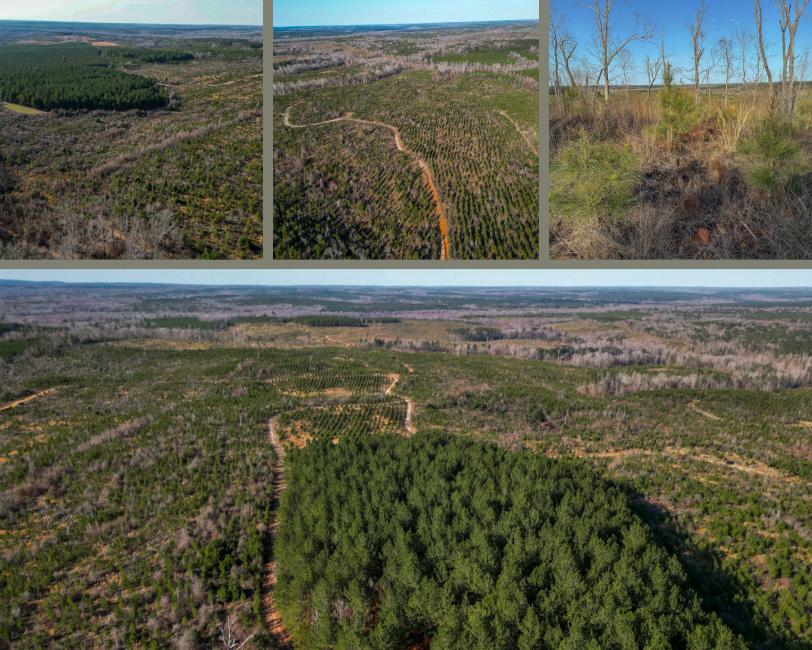

## \$3,401,250 907 +/- ACRES

LUMPKIN, GA

Reddick 907 spans +/- 907 acres of rolling terrain with diverse timber, hardwood drains, and prime wildlife habitat. Featuring various pine growth stages and mature hardwoods along Patuala Creek, Little Creek, and Wards Mill Branch, this property offers strong timber investment potential and exceptional recreation.

A maintained road system provides easy access for exploration, timber management, or recreation. Combining income potential with natural beauty, Reddick 907 is a premier land investment. Contact New Era Land Company today to schedule a showing.