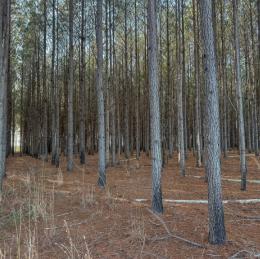

## \$3,401,250 907 +/- ACRES

LUMPKIN, GA

Reddick 907 spans +/- 907 acres of rolling terrain with diverse timber, hardwood drains, and prime wildlife habitat. Featuring various pine growth stages and mature hardwoods along Patuala Creek, Little Creek, and Wards Mill Branch, this property offers strong timber investment potential and exceptional recreation.

A maintained road system provides easy access for exploration, timber management, or recreation. Combining income potential with natural beauty, Reddick 907 is a premier land investment. Contact New Era Land Company today to schedule a showing.