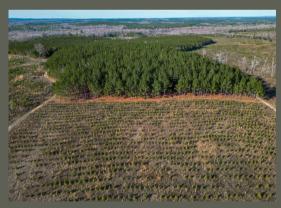

## \$3,401,250 907 +/- ACRES

LUMPKIN, GA

Reddick 907 spans +/- 907 acres of rolling terrain with diverse timber, hardwood drains, and prime wildlife habitat. Featuring various pine growth stages and mature hardwoods along Patuala Creek, Little Creek, and Wards Mill Branch, this property offers strong timber investment potential and exceptional recreation.

A maintained road system provides easy access for exploration, timber management, or recreation. Combining income potential with natural beauty, Reddick 907 is a premier land investment. Contact New Era Land Company today to schedule a showing.