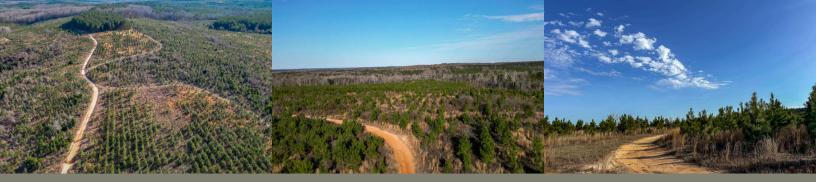

## \$3,401,250 907 +/- ACRES

LUMPKIN, GA

Reddick 907 spans +/- 907 acres of rolling terrain with diverse timber, hardwood drains, and prime wildlife habitat. Featuring various pine growth stages and mature hardwoods along Patuala Creek, Little Creek, and Wards Mill Branch, this property offers strong timber investment potential and exceptional recreation.

A maintained road system provides easy access for exploration, timber management, or recreation. Combining income potential with natural beauty, Reddick 907 is a premier land investment. Contact New Era Land Company today to schedule a showing.