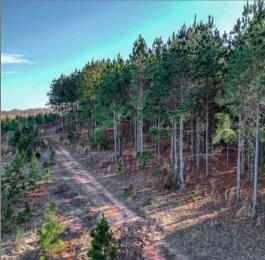

## \$3,401,250 907 +/- ACRES

LUMPKIN, GA

Reddick 907 spans +/- 907 acres of rolling terrain with diverse timber, hardwood drains, and prime wildlife habitat. Featuring various pine growth stages and mature hardwoods along Patuala Creek, Little Creek, and Wards Mill Branch, this property offers strong timber investment potential and exceptional recreation.

A maintained road system provides easy access for exploration, timber management, or recreation. Combining income potential with natural beauty, Reddick 907 is a premier land investment. Contact New Era Land Company today to schedule a showing.