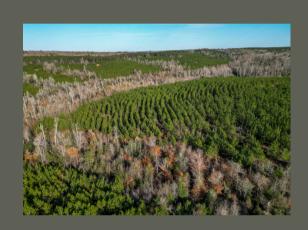

## \$3,401,250 907 +/- ACRES

LUMPKIN, GA

Reddick 907 spans +/- 907 acres of rolling terrain with diverse timber, hardwood drains, and prime wildlife habitat. Featuring various pine growth stages and mature hardwoods along Patuala Creek, Little Creek, and Wards Mill Branch, this property offers strong timber investment potential and exceptional recreation.

A maintained road system provides easy access for exploration, timber management, or recreation. Combining income potential with natural beauty, Reddick 907 is a premier land investment. Contact New Era Land Company today to schedule a showing.