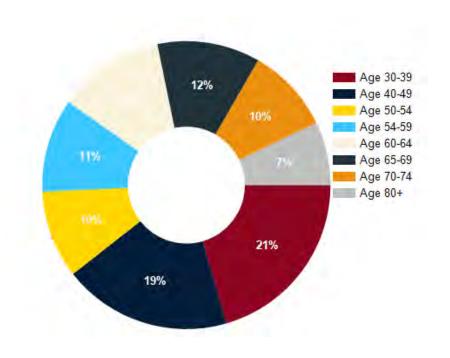

#### 2024 Household Income

2024 Own vs. Rent - 60 Mile Radius

Source: esri

| 2024 POPULATION BY AGE                                                                                                                                                                                                                                                                                        | 60 MILE                                                                                                                   | 120 MILE                                                                                                                   | 180 MILE                                                                                                                    |
|---------------------------------------------------------------------------------------------------------------------------------------------------------------------------------------------------------------------------------------------------------------------------------------------------------------|---------------------------------------------------------------------------------------------------------------------------|----------------------------------------------------------------------------------------------------------------------------|-----------------------------------------------------------------------------------------------------------------------------|
| 2024 Population Age 30-34                                                                                                                                                                                                                                                                                     | 43,685                                                                                                                    | 214,595                                                                                                                    | 928,864                                                                                                                     |
| 2024 Population Age 35-39                                                                                                                                                                                                                                                                                     | 43,238                                                                                                                    | 214,997                                                                                                                    | 867,633                                                                                                                     |
| 2024 Population Age 40-44                                                                                                                                                                                                                                                                                     | 41,795                                                                                                                    | 207,753                                                                                                                    | 828,932                                                                                                                     |
| 2024 Population Age 45-49                                                                                                                                                                                                                                                                                     | 38,228                                                                                                                    | 189,635                                                                                                                    | 742,727                                                                                                                     |
| 2024 Population Age 50-54                                                                                                                                                                                                                                                                                     | 41,795                                                                                                                    | 213,652                                                                                                                    | 813,426                                                                                                                     |
| 2024 Population Age 55-59                                                                                                                                                                                                                                                                                     | 44,546                                                                                                                    | 228,459                                                                                                                    | 842,413                                                                                                                     |
| 2024 Population Age 60-64                                                                                                                                                                                                                                                                                     | 50,716                                                                                                                    | 254,510                                                                                                                    | 895,535                                                                                                                     |
| 2024 Population Age 65-69                                                                                                                                                                                                                                                                                     | 48,930                                                                                                                    | 236,839                                                                                                                    | 811,721                                                                                                                     |
| 2024 Population Age 70-74                                                                                                                                                                                                                                                                                     | 40,556                                                                                                                    | 193,199                                                                                                                    | 657,256                                                                                                                     |
| 2024 Population Age 75-79                                                                                                                                                                                                                                                                                     | 30,114                                                                                                                    | 143,448                                                                                                                    | 495,168                                                                                                                     |
| 2024 Population Age 80-84                                                                                                                                                                                                                                                                                     | 17,740                                                                                                                    | 83,312                                                                                                                     | 297,401                                                                                                                     |
| 2024 Population Age 85+                                                                                                                                                                                                                                                                                       | 15,887                                                                                                                    | 75,471                                                                                                                     | 297,933                                                                                                                     |
| 2024 Population Age 18+                                                                                                                                                                                                                                                                                       | 567,506                                                                                                                   | 2,733,550                                                                                                                  | 10,599,938                                                                                                                  |
| 2024 Median Age                                                                                                                                                                                                                                                                                               | 43                                                                                                                        | 44                                                                                                                         | 41                                                                                                                          |
|                                                                                                                                                                                                                                                                                                               |                                                                                                                           |                                                                                                                            |                                                                                                                             |
| 2029 Median Age                                                                                                                                                                                                                                                                                               | 44                                                                                                                        | 45                                                                                                                         | 42                                                                                                                          |
|                                                                                                                                                                                                                                                                                                               |                                                                                                                           |                                                                                                                            |                                                                                                                             |
| 2029 Median Age  2024 INCOME BY AGE  Median Household Income 25-34                                                                                                                                                                                                                                            | 60 MILE<br>\$79,582                                                                                                       | 45<br>120 MILE<br>\$84,884                                                                                                 | 180 MILE<br>\$91,817                                                                                                        |
| 2024 INCOME BY AGE                                                                                                                                                                                                                                                                                            | 60 MILE                                                                                                                   | 120 MILE                                                                                                                   | 180 MILE                                                                                                                    |
| 2024 INCOME BY AGE Median Household Income 25-34                                                                                                                                                                                                                                                              | <b>60 MILE</b> \$79,582                                                                                                   | <b>120 MILE</b> \$84,884                                                                                                   | 180 MILE<br>\$91,817                                                                                                        |
| 2024 INCOME BY AGE  Median Household Income 25-34  Average Household Income 25-34                                                                                                                                                                                                                             | 60 MILE<br>\$79,582<br>\$104,475                                                                                          | 120 MILE<br>\$84,884<br>\$113,261                                                                                          | 180 MILE<br>\$91,817<br>\$125,814                                                                                           |
| 2024 INCOME BY AGE  Median Household Income 25-34  Average Household Income 25-34  Median Household Income 35-44                                                                                                                                                                                              | 60 MILE<br>\$79,582<br>\$104,475<br>\$104,988                                                                             | 120 MILE<br>\$84,884<br>\$113,261<br>\$107,687                                                                             | 180 MILE<br>\$91,817<br>\$125,814<br>\$111,916                                                                              |
| 2024 INCOME BY AGE  Median Household Income 25-34  Average Household Income 25-34  Median Household Income 35-44  Average Household Income 35-44                                                                                                                                                              | 60 MILE<br>\$79,582<br>\$104,475<br>\$104,988<br>\$130,728                                                                | 120 MILE<br>\$84,884<br>\$113,261<br>\$107,687<br>\$139,471                                                                | 180 MILE<br>\$91,817<br>\$125,814<br>\$111,916<br>\$152,824                                                                 |
| 2024 INCOME BY AGE  Median Household Income 25-34  Average Household Income 25-34  Median Household Income 35-44  Average Household Income 35-44  Median Household Income 45-54                                                                                                                               | 60 MILE<br>\$79,582<br>\$104,475<br>\$104,988<br>\$130,728<br>\$105,569                                                   | 120 MILE<br>\$84,884<br>\$113,261<br>\$107,687<br>\$139,471<br>\$109,881                                                   | 180 MILE<br>\$91,817<br>\$125,814<br>\$111,916<br>\$152,824<br>\$117,271                                                    |
| 2024 INCOME BY AGE  Median Household Income 25-34  Average Household Income 25-34  Median Household Income 35-44  Average Household Income 35-44  Median Household Income 45-54  Average Household Income 45-54                                                                                               | 60 MILE<br>\$79,582<br>\$104,475<br>\$104,988<br>\$130,728<br>\$105,569<br>\$132,087                                      | 120 MILE<br>\$84,884<br>\$113,261<br>\$107,687<br>\$139,471<br>\$109,881<br>\$143,258                                      | 180 MILE<br>\$91,817<br>\$125,814<br>\$111,916<br>\$152,824<br>\$117,271<br>\$161,689                                       |
| 2024 INCOME BY AGE  Median Household Income 25-34  Average Household Income 25-34  Median Household Income 35-44  Average Household Income 35-44  Median Household Income 45-54  Average Household Income 45-54  Median Household Income 55-64                                                                | 60 MILE<br>\$79,582<br>\$104,475<br>\$104,988<br>\$130,728<br>\$105,569<br>\$132,087<br>\$87,468                          | 120 MILE<br>\$84,884<br>\$113,261<br>\$107,687<br>\$139,471<br>\$109,881<br>\$143,258<br>\$94,047                          | 180 MILE<br>\$91,817<br>\$125,814<br>\$111,916<br>\$152,824<br>\$117,271<br>\$161,689<br>\$102,004                          |
| 2024 INCOME BY AGE  Median Household Income 25-34  Average Household Income 35-44  Average Household Income 35-44  Average Household Income 35-44  Median Household Income 45-54  Average Household Income 45-64  Median Household Income 55-64  Average Household Income 55-64                               | \$79,582<br>\$104,475<br>\$104,988<br>\$130,728<br>\$105,569<br>\$132,087<br>\$87,468<br>\$115,854                        | 120 MILE<br>\$84,884<br>\$113,261<br>\$107,687<br>\$139,471<br>\$109,881<br>\$143,258<br>\$94,047<br>\$126,563             | 180 MILE<br>\$91,817<br>\$125,814<br>\$111,916<br>\$152,824<br>\$117,271<br>\$161,689<br>\$102,004<br>\$142,854             |
| 2024 INCOME BY AGE  Median Household Income 25-34  Average Household Income 35-44  Average Household Income 35-44  Median Household Income 35-44  Median Household Income 45-54  Average Household Income 45-54  Median Household Income 55-64  Average Household Income 55-64  Median Household Income 65-74 | 60 MILE<br>\$79,582<br>\$104,475<br>\$104,988<br>\$130,728<br>\$105,569<br>\$132,087<br>\$87,468<br>\$115,854<br>\$66,871 | 120 MILE<br>\$84,884<br>\$113,261<br>\$107,687<br>\$139,471<br>\$109,881<br>\$143,258<br>\$94,047<br>\$126,563<br>\$69,385 | 180 MILE<br>\$91,817<br>\$125,814<br>\$111,916<br>\$152,824<br>\$117,271<br>\$161,689<br>\$102,004<br>\$142,854<br>\$71,868 |