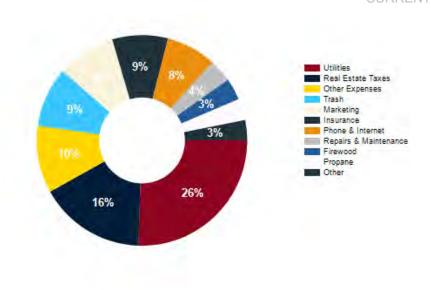

| EXPENSES                | CURRENT  | Per Unit | PRO FORMA | Per Unit |
|-------------------------|----------|----------|-----------|----------|
| Real Estate Taxes       | \$7,917  | \$330    | \$8,312   | \$346    |
| Insurance               | \$4,146  | \$173    | \$4,353   | \$181    |
| Phone & Internet        | \$3,724  | \$155    | \$3,910   | \$163    |
| Marketing               | \$4,358  | \$182    | \$4,575   | \$191    |
| Repairs & Maintenance   | \$1,725  | \$72     | \$1,811   | \$75     |
| Firewood                | \$1,625  | \$68     | \$1,706   | \$71     |
| Propane                 | \$1,600  | \$67     | \$1,680   | \$70     |
| Trash                   | \$4,453  | \$186    | \$4,675   | \$195    |
| Utilities               | \$12,388 | \$516    | \$13,007  | \$542    |
| Other Expenses          | \$5,010  | \$209    | \$5,260   | \$219    |
| CC Processing Fees      | \$866    | \$36     | \$909     | \$38     |
| Refunds                 | \$641    | \$27     | \$673     | \$28     |
| Total Operating Expense | \$48,453 | \$2,019  | \$50,871  | \$2,120  |
| % of EGI                | 45.36%   |          | 38.12%    |          |