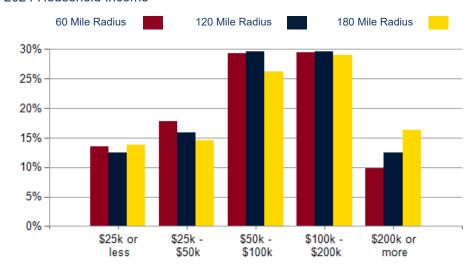

| 2024 HOUSEHOLD INCOME | 60 MILE   | 120 MILE  | 180 MILE  |
|-----------------------|-----------|-----------|-----------|
| less than \$15,000    | 21,762    | 92,447    | 432,699   |
| \$15,000-\$24,999     | 17,956    | 80,644    | 294,012   |
| \$25,000-\$34,999     | 22,186    | 87,233    | 305,803   |
| \$35,000-\$49,999     | 30,110    | 133,720   | 459,757   |
| \$50,000-\$74,999     | 46,500    | 226,659   | 738,563   |
| \$75,000-\$99,999     | 39,327    | 185,788   | 635,910   |
| \$100,000-\$149,999   | 53,882    | 258,110   | 942,010   |
| \$150,000-\$199,999   | 32,482    | 155,043   | 579,198   |
| \$200,000 or greater  | 28,679    | 174,262   | 858,464   |
| Median HH Income      | \$78,970  | \$83,611  | \$88,838  |
| Average HH Income     | \$106,888 | \$115,651 | \$128,415 |
|                       |           |           |           |

#### 2024 Household Income

2024 Own vs. Rent - 60 Mile Radius

Source: esri

| 2024 POPULATION BY AGE                                                                                                                                                                                                                                                                                        | 60 MILE                                                                                                                   | 120 MILE                                                                                                                   | 180 MILE                                                                                                                    |
|---------------------------------------------------------------------------------------------------------------------------------------------------------------------------------------------------------------------------------------------------------------------------------------------------------------|---------------------------------------------------------------------------------------------------------------------------|----------------------------------------------------------------------------------------------------------------------------|-----------------------------------------------------------------------------------------------------------------------------|
| 2024 Population Age 30-34                                                                                                                                                                                                                                                                                     | 43,685                                                                                                                    | 214,595                                                                                                                    | 928,864                                                                                                                     |
| 2024 Population Age 35-39                                                                                                                                                                                                                                                                                     | 43,238                                                                                                                    | 214,997                                                                                                                    | 867,633                                                                                                                     |
| 2024 Population Age 40-44                                                                                                                                                                                                                                                                                     | 41,795                                                                                                                    | 207,753                                                                                                                    | 828,932                                                                                                                     |
| 2024 Population Age 45-49                                                                                                                                                                                                                                                                                     | 38,228                                                                                                                    | 189,635                                                                                                                    | 742,727                                                                                                                     |
| 2024 Population Age 50-54                                                                                                                                                                                                                                                                                     | 41,795                                                                                                                    | 213,652                                                                                                                    | 813,426                                                                                                                     |
| 2024 Population Age 55-59                                                                                                                                                                                                                                                                                     | 44,546                                                                                                                    | 228,459                                                                                                                    | 842,413                                                                                                                     |
| 2024 Population Age 60-64                                                                                                                                                                                                                                                                                     | 50,716                                                                                                                    | 254,510                                                                                                                    | 895,535                                                                                                                     |
| 2024 Population Age 65-69                                                                                                                                                                                                                                                                                     | 48,930                                                                                                                    | 236,839                                                                                                                    | 811,721                                                                                                                     |
| 2024 Population Age 70-74                                                                                                                                                                                                                                                                                     | 40,556                                                                                                                    | 193,199                                                                                                                    | 657,256                                                                                                                     |
| 2024 Population Age 75-79                                                                                                                                                                                                                                                                                     | 30,114                                                                                                                    | 143,448                                                                                                                    | 495,168                                                                                                                     |
| 2024 Population Age 80-84                                                                                                                                                                                                                                                                                     | 17,740                                                                                                                    | 83,312                                                                                                                     | 297,401                                                                                                                     |
| 2024 Population Age 85+                                                                                                                                                                                                                                                                                       | 15,887                                                                                                                    | 75,471                                                                                                                     | 297,933                                                                                                                     |
| 2024 Population Age 18+                                                                                                                                                                                                                                                                                       | 567,506                                                                                                                   | 2,733,550                                                                                                                  | 10,599,938                                                                                                                  |
| 2024 Median Age                                                                                                                                                                                                                                                                                               | 43                                                                                                                        | 44                                                                                                                         | 41                                                                                                                          |
|                                                                                                                                                                                                                                                                                                               |                                                                                                                           |                                                                                                                            |                                                                                                                             |
| 2029 Median Age                                                                                                                                                                                                                                                                                               | 44                                                                                                                        | 45                                                                                                                         | 42                                                                                                                          |
|                                                                                                                                                                                                                                                                                                               |                                                                                                                           |                                                                                                                            |                                                                                                                             |
| 2029 Median Age  2024 INCOME BY AGE  Median Household Income 25-34                                                                                                                                                                                                                                            | 60 MILE<br>\$79,582                                                                                                       | 45<br>120 MILE<br>\$84,884                                                                                                 | 180 MILE<br>\$91,817                                                                                                        |
| 2024 INCOME BY AGE                                                                                                                                                                                                                                                                                            | 60 MILE                                                                                                                   | 120 MILE                                                                                                                   | 180 MILE                                                                                                                    |
| 2024 INCOME BY AGE Median Household Income 25-34                                                                                                                                                                                                                                                              | <b>60 MILE</b> \$79,582                                                                                                   | <b>120 MILE</b> \$84,884                                                                                                   | 180 MILE<br>\$91,817                                                                                                        |
| 2024 INCOME BY AGE  Median Household Income 25-34  Average Household Income 25-34                                                                                                                                                                                                                             | 60 MILE<br>\$79,582<br>\$104,475                                                                                          | 120 MILE<br>\$84,884<br>\$113,261                                                                                          | 180 MILE<br>\$91,817<br>\$125,814                                                                                           |
| 2024 INCOME BY AGE  Median Household Income 25-34  Average Household Income 25-34  Median Household Income 35-44                                                                                                                                                                                              | 60 MILE<br>\$79,582<br>\$104,475<br>\$104,988                                                                             | 120 MILE<br>\$84,884<br>\$113,261<br>\$107,687                                                                             | 180 MILE<br>\$91,817<br>\$125,814<br>\$111,916                                                                              |
| 2024 INCOME BY AGE  Median Household Income 25-34  Average Household Income 25-34  Median Household Income 35-44  Average Household Income 35-44                                                                                                                                                              | 60 MILE<br>\$79,582<br>\$104,475<br>\$104,988<br>\$130,728                                                                | 120 MILE<br>\$84,884<br>\$113,261<br>\$107,687<br>\$139,471                                                                | 180 MILE<br>\$91,817<br>\$125,814<br>\$111,916<br>\$152,824                                                                 |
| 2024 INCOME BY AGE  Median Household Income 25-34  Average Household Income 25-34  Median Household Income 35-44  Average Household Income 35-44  Median Household Income 45-54                                                                                                                               | 60 MILE<br>\$79,582<br>\$104,475<br>\$104,988<br>\$130,728<br>\$105,569                                                   | 120 MILE<br>\$84,884<br>\$113,261<br>\$107,687<br>\$139,471<br>\$109,881                                                   | 180 MILE<br>\$91,817<br>\$125,814<br>\$111,916<br>\$152,824<br>\$117,271                                                    |
| 2024 INCOME BY AGE  Median Household Income 25-34  Average Household Income 25-34  Median Household Income 35-44  Average Household Income 35-44  Median Household Income 45-54  Average Household Income 45-54                                                                                               | 60 MILE<br>\$79,582<br>\$104,475<br>\$104,988<br>\$130,728<br>\$105,569<br>\$132,087                                      | 120 MILE<br>\$84,884<br>\$113,261<br>\$107,687<br>\$139,471<br>\$109,881<br>\$143,258                                      | 180 MILE<br>\$91,817<br>\$125,814<br>\$111,916<br>\$152,824<br>\$117,271<br>\$161,689                                       |
| 2024 INCOME BY AGE  Median Household Income 25-34  Average Household Income 25-34  Median Household Income 35-44  Average Household Income 35-44  Median Household Income 45-54  Average Household Income 45-54  Median Household Income 55-64                                                                | 60 MILE<br>\$79,582<br>\$104,475<br>\$104,988<br>\$130,728<br>\$105,569<br>\$132,087<br>\$87,468                          | 120 MILE<br>\$84,884<br>\$113,261<br>\$107,687<br>\$139,471<br>\$109,881<br>\$143,258<br>\$94,047                          | 180 MILE<br>\$91,817<br>\$125,814<br>\$111,916<br>\$152,824<br>\$117,271<br>\$161,689<br>\$102,004                          |
| 2024 INCOME BY AGE  Median Household Income 25-34  Average Household Income 35-44  Average Household Income 35-44  Average Household Income 35-44  Median Household Income 45-54  Average Household Income 45-64  Median Household Income 55-64  Average Household Income 55-64                               | \$79,582<br>\$104,475<br>\$104,988<br>\$130,728<br>\$105,569<br>\$132,087<br>\$87,468<br>\$115,854                        | 120 MILE<br>\$84,884<br>\$113,261<br>\$107,687<br>\$139,471<br>\$109,881<br>\$143,258<br>\$94,047<br>\$126,563             | 180 MILE<br>\$91,817<br>\$125,814<br>\$111,916<br>\$152,824<br>\$117,271<br>\$161,689<br>\$102,004<br>\$142,854             |
| 2024 INCOME BY AGE  Median Household Income 25-34  Average Household Income 35-44  Average Household Income 35-44  Median Household Income 35-44  Median Household Income 45-54  Average Household Income 45-54  Median Household Income 55-64  Average Household Income 55-64  Median Household Income 65-74 | 60 MILE<br>\$79,582<br>\$104,475<br>\$104,988<br>\$130,728<br>\$105,569<br>\$132,087<br>\$87,468<br>\$115,854<br>\$66,871 | 120 MILE<br>\$84,884<br>\$113,261<br>\$107,687<br>\$139,471<br>\$109,881<br>\$143,258<br>\$94,047<br>\$126,563<br>\$69,385 | 180 MILE<br>\$91,817<br>\$125,814<br>\$111,916<br>\$152,824<br>\$117,271<br>\$161,689<br>\$102,004<br>\$142,854<br>\$71,868 |