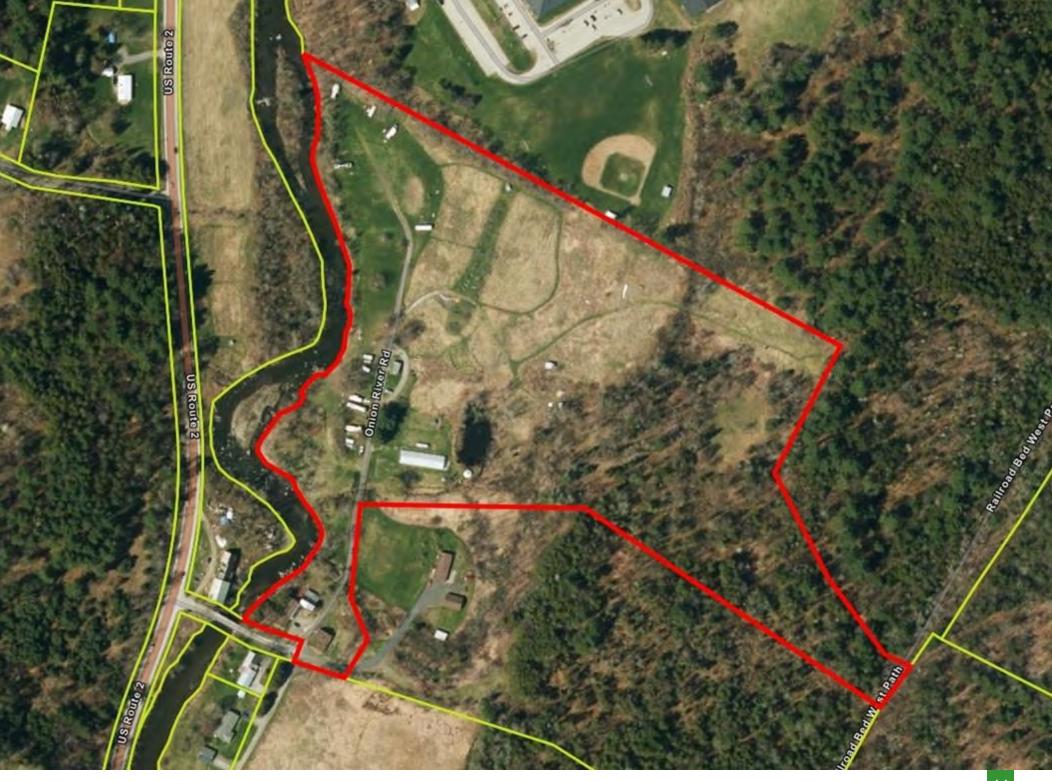

### Onion River Campground (Investment Overview)

- Onion River Campground presents a rare opportunity to acquire a nature-focused, inclusive campground in the scenic countryside of Marshfield, VT. Situated on 23.5 acres along a river, the campground has operated for over 30 years and is grandfathered in as a commercial campground (not a mobile home park). The property provides a serene, rustic atmosphere, making it a soughtafter destination for outdoor enthusiasts, vacationers, digital nomads, retirees, and workers building new homes in Vermont.
- With 24 established RV sites, 12+ primitive camping sites, and ample room for expansion, Onion River Campground is a turnkey investment with strong fundamentals and untapped growth potential. All RV sites are fully operational and require no additional infrastructure investment.

## Onion River Campground (Property Features)

- Onion River Campground has been well maintained by the current ownership group. Here is a look at the property features and amenities available with the property:
  - •23.5 acres of picturesque land along the Onion River
  - •24 RV sites (8 full hookup with water, electric & sewer; 16 water & electric only)
  - •30/50 amp electrical pedestals installed in 2017
  - •5 pull-through sites for easy access
  - •12+ primitive camping sites with a bathhouse (2 sides, each with 2 toilets, 2 sinks, and 2 showers)
  - •Packed gravel roads, rated 7.75/10 by the owner
  - •Onsite living quarters: A 5-bedroom farmhouse with a sauna, jacuzzi tub, and woodstove, plus an attached rustic loft apartment with a large overhang porch overlooking the river
  - •Camp store onsite with potential for expansion (pending permitting)

| PROPERTY FEATURE            | S                      |
|-----------------------------|------------------------|
| NUMBER OF UNITS             | 24                     |
| LAND SF                     | 1,023,660              |
| LAND ACRES                  | 23.50                  |
| YEAR BUILT                  | unknown                |
| YEAR RENOVATED              | 2017                   |
| # OF PARCELS                | 1                      |
| ZONING TYPE                 | Commercial Campground  |
| BUILDING CLASS              | С                      |
| TOPOGRAPHY                  | Flat                   |
| LOCATION CLASS              | В                      |
| LOT DIMENSION               | irregular              |
| NUMBER OF PARKING<br>SPACES | 50+                    |
| PARKING RATIO               | 2:1                    |
| POOL / JACUZZI              | N/A                    |
| FIRE PLACE IN UNIT          | N/A                    |
| WASHER/DRYER                | N/A                    |
| UTILITIES                   |                        |
| WATER                       | Private Well           |
| TRASH                       | Private (Paid by park) |
| GAS                         | Public (Paid by park)  |
| ELECTRIC                    | Public (Paid by park)  |
| RUBS                        | N/A                    |
| SEWER                       | Private Septic         |
|                             |                        |