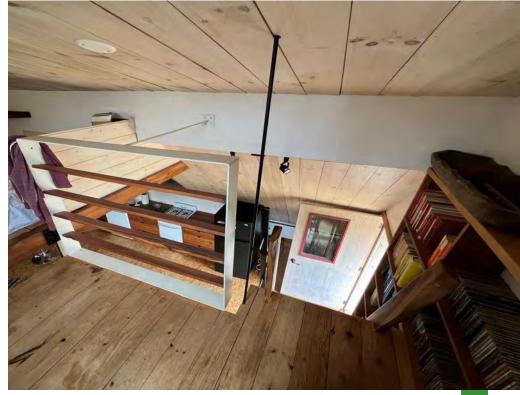

## Onion River Campground (Property Features)

- Onion River Campground has been well maintained by the current ownership group. Here is a look at the property features and amenities available with the property:
  - •23.5 acres of picturesque land along the Onion River
  - •24 RV sites (8 full hookup with water, electric & sewer; 16 water & electric only)
  - •30/50 amp electrical pedestals installed in 2017
  - •5 pull-through sites for easy access
  - •12+ primitive camping sites with a bathhouse (2 sides, each with 2 toilets, 2 sinks, and 2 showers)
  - •Packed gravel roads, rated 7.75/10 by the owner
  - •Onsite living quarters: A 5-bedroom farmhouse with a sauna, jacuzzi tub, and woodstove, plus an attached rustic loft apartment with a large overhang porch overlooking the river
  - •Camp store onsite with potential for expansion (pending permitting)