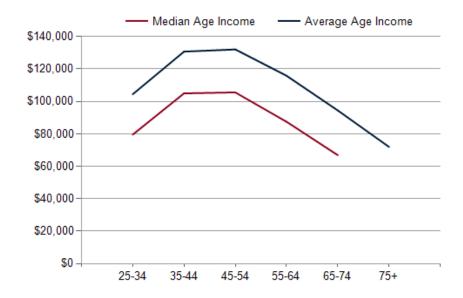

#### 2024 Household Income

2024 Own vs. Rent - 60 Mile Radius

Source: esri

| 2024 POPULATION BY AGE                                                                                                                                                                                                                                                                                        | 60 MILE                                                                                                                   | 120 MILE                                                                                                                   | 180 MILE                                                                                                                    |
|---------------------------------------------------------------------------------------------------------------------------------------------------------------------------------------------------------------------------------------------------------------------------------------------------------------|---------------------------------------------------------------------------------------------------------------------------|----------------------------------------------------------------------------------------------------------------------------|-----------------------------------------------------------------------------------------------------------------------------|
| 2024 Population Age 30-34                                                                                                                                                                                                                                                                                     | 43,685                                                                                                                    | 214,595                                                                                                                    | 928,864                                                                                                                     |
| 2024 Population Age 35-39                                                                                                                                                                                                                                                                                     | 43,238                                                                                                                    | 214,997                                                                                                                    | 867,633                                                                                                                     |
| 2024 Population Age 40-44                                                                                                                                                                                                                                                                                     | 41,795                                                                                                                    | 207,753                                                                                                                    | 828,932                                                                                                                     |
| 2024 Population Age 45-49                                                                                                                                                                                                                                                                                     | 38,228                                                                                                                    | 189,635                                                                                                                    | 742,727                                                                                                                     |
| 2024 Population Age 50-54                                                                                                                                                                                                                                                                                     | 41,795                                                                                                                    | 213,652                                                                                                                    | 813,426                                                                                                                     |
| 2024 Population Age 55-59                                                                                                                                                                                                                                                                                     | 44,546                                                                                                                    | 228,459                                                                                                                    | 842,413                                                                                                                     |
| 2024 Population Age 60-64                                                                                                                                                                                                                                                                                     | 50,716                                                                                                                    | 254,510                                                                                                                    | 895,535                                                                                                                     |
| 2024 Population Age 65-69                                                                                                                                                                                                                                                                                     | 48,930                                                                                                                    | 236,839                                                                                                                    | 811,721                                                                                                                     |
| 2024 Population Age 70-74                                                                                                                                                                                                                                                                                     | 40,556                                                                                                                    | 193,199                                                                                                                    | 657,256                                                                                                                     |
| 2024 Population Age 75-79                                                                                                                                                                                                                                                                                     | 30,114                                                                                                                    | 143,448                                                                                                                    | 495,168                                                                                                                     |
| 2024 Population Age 80-84                                                                                                                                                                                                                                                                                     | 17,740                                                                                                                    | 83,312                                                                                                                     | 297,401                                                                                                                     |
| 2024 Population Age 85+                                                                                                                                                                                                                                                                                       | 15,887                                                                                                                    | 75,471                                                                                                                     | 297,933                                                                                                                     |
| 2024 Population Age 18+                                                                                                                                                                                                                                                                                       | 567,506                                                                                                                   | 2,733,550                                                                                                                  | 10,599,938                                                                                                                  |
| 2024 Median Age                                                                                                                                                                                                                                                                                               | 43                                                                                                                        | 44                                                                                                                         | 41                                                                                                                          |
|                                                                                                                                                                                                                                                                                                               |                                                                                                                           |                                                                                                                            |                                                                                                                             |
| 2029 Median Age                                                                                                                                                                                                                                                                                               | 44                                                                                                                        | 45                                                                                                                         | 42                                                                                                                          |
|                                                                                                                                                                                                                                                                                                               |                                                                                                                           |                                                                                                                            |                                                                                                                             |
| 2029 Median Age  2024 INCOME BY AGE  Median Household Income 25-34                                                                                                                                                                                                                                            | 60 MILE<br>\$79,582                                                                                                       | 45<br>120 MILE<br>\$84,884                                                                                                 | 180 MILE<br>\$91,817                                                                                                        |
| 2024 INCOME BY AGE                                                                                                                                                                                                                                                                                            | 60 MILE                                                                                                                   | 120 MILE                                                                                                                   | 180 MILE                                                                                                                    |
| 2024 INCOME BY AGE Median Household Income 25-34                                                                                                                                                                                                                                                              | <b>60 MILE</b> \$79,582                                                                                                   | <b>120 MILE</b> \$84,884                                                                                                   | 180 MILE<br>\$91,817                                                                                                        |
| 2024 INCOME BY AGE  Median Household Income 25-34  Average Household Income 25-34                                                                                                                                                                                                                             | 60 MILE<br>\$79,582<br>\$104,475                                                                                          | 120 MILE<br>\$84,884<br>\$113,261                                                                                          | 180 MILE<br>\$91,817<br>\$125,814                                                                                           |
| 2024 INCOME BY AGE  Median Household Income 25-34  Average Household Income 25-34  Median Household Income 35-44                                                                                                                                                                                              | 60 MILE<br>\$79,582<br>\$104,475<br>\$104,988                                                                             | 120 MILE<br>\$84,884<br>\$113,261<br>\$107,687                                                                             | 180 MILE<br>\$91,817<br>\$125,814<br>\$111,916                                                                              |
| 2024 INCOME BY AGE  Median Household Income 25-34  Average Household Income 25-34  Median Household Income 35-44  Average Household Income 35-44                                                                                                                                                              | 60 MILE<br>\$79,582<br>\$104,475<br>\$104,988<br>\$130,728                                                                | 120 MILE<br>\$84,884<br>\$113,261<br>\$107,687<br>\$139,471                                                                | 180 MILE<br>\$91,817<br>\$125,814<br>\$111,916<br>\$152,824                                                                 |
| 2024 INCOME BY AGE  Median Household Income 25-34  Average Household Income 25-34  Median Household Income 35-44  Average Household Income 35-44  Median Household Income 45-54                                                                                                                               | 60 MILE<br>\$79,582<br>\$104,475<br>\$104,988<br>\$130,728<br>\$105,569                                                   | 120 MILE<br>\$84,884<br>\$113,261<br>\$107,687<br>\$139,471<br>\$109,881                                                   | 180 MILE<br>\$91,817<br>\$125,814<br>\$111,916<br>\$152,824<br>\$117,271                                                    |
| 2024 INCOME BY AGE  Median Household Income 25-34  Average Household Income 25-34  Median Household Income 35-44  Average Household Income 35-44  Median Household Income 45-54  Average Household Income 45-54                                                                                               | 60 MILE<br>\$79,582<br>\$104,475<br>\$104,988<br>\$130,728<br>\$105,569<br>\$132,087                                      | 120 MILE<br>\$84,884<br>\$113,261<br>\$107,687<br>\$139,471<br>\$109,881<br>\$143,258                                      | 180 MILE<br>\$91,817<br>\$125,814<br>\$111,916<br>\$152,824<br>\$117,271<br>\$161,689                                       |
| 2024 INCOME BY AGE  Median Household Income 25-34  Average Household Income 25-34  Median Household Income 35-44  Average Household Income 35-44  Median Household Income 45-54  Average Household Income 45-54  Median Household Income 55-64                                                                | 60 MILE<br>\$79,582<br>\$104,475<br>\$104,988<br>\$130,728<br>\$105,569<br>\$132,087<br>\$87,468                          | 120 MILE<br>\$84,884<br>\$113,261<br>\$107,687<br>\$139,471<br>\$109,881<br>\$143,258<br>\$94,047                          | 180 MILE<br>\$91,817<br>\$125,814<br>\$111,916<br>\$152,824<br>\$117,271<br>\$161,689<br>\$102,004                          |
| 2024 INCOME BY AGE  Median Household Income 25-34  Average Household Income 35-44  Average Household Income 35-44  Average Household Income 35-44  Median Household Income 45-54  Average Household Income 45-64  Median Household Income 55-64  Average Household Income 55-64                               | \$79,582<br>\$104,475<br>\$104,988<br>\$130,728<br>\$105,569<br>\$132,087<br>\$87,468<br>\$115,854                        | 120 MILE<br>\$84,884<br>\$113,261<br>\$107,687<br>\$139,471<br>\$109,881<br>\$143,258<br>\$94,047<br>\$126,563             | 180 MILE<br>\$91,817<br>\$125,814<br>\$111,916<br>\$152,824<br>\$117,271<br>\$161,689<br>\$102,004<br>\$142,854             |
| 2024 INCOME BY AGE  Median Household Income 25-34  Average Household Income 35-44  Average Household Income 35-44  Median Household Income 35-44  Median Household Income 45-54  Average Household Income 45-54  Median Household Income 55-64  Average Household Income 55-64  Median Household Income 65-74 | 60 MILE<br>\$79,582<br>\$104,475<br>\$104,988<br>\$130,728<br>\$105,569<br>\$132,087<br>\$87,468<br>\$115,854<br>\$66,871 | 120 MILE<br>\$84,884<br>\$113,261<br>\$107,687<br>\$139,471<br>\$109,881<br>\$143,258<br>\$94,047<br>\$126,563<br>\$69,385 | 180 MILE<br>\$91,817<br>\$125,814<br>\$111,916<br>\$152,824<br>\$117,271<br>\$161,689<br>\$102,004<br>\$142,854<br>\$71,868 |