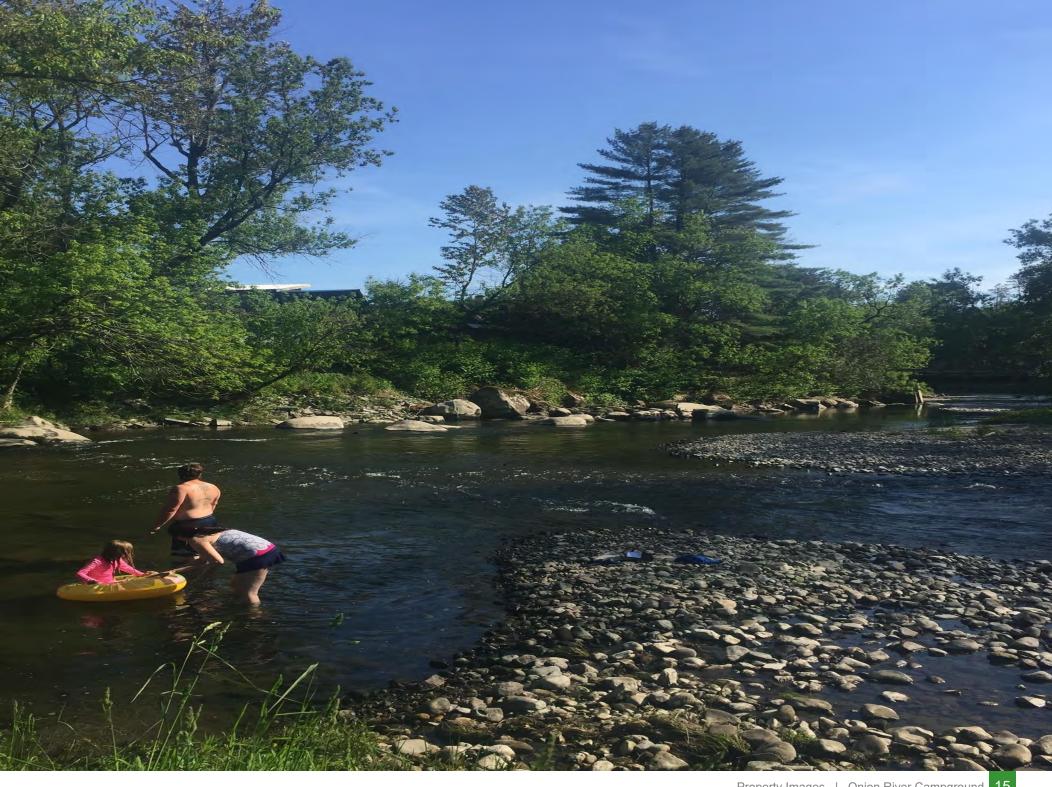

### Onion River Campground (Investment Overview)

- Onion River Campground presents a rare opportunity to acquire a nature-focused, inclusive campground in the scenic countryside of Marshfield, VT. Situated on 23.5 acres along a river, the campground has operated for over 30 years and is grandfathered in as a commercial campground (not a mobile home park). The property provides a serene, rustic atmosphere, making it a soughtafter destination for outdoor enthusiasts, vacationers, digital nomads, retirees, and workers building new homes in Vermont.
- With 24 established RV sites, 12+ primitive camping sites, and ample room for expansion, Onion River Campground is a turnkey investment with strong fundamentals and untapped growth potential. All RV sites are fully operational and require no additional infrastructure investment.

# Onion River Campground (Difference from traditional RV parks))

Unlike traditional RV parks catering to large rigs, Onion River Campground embraces a nature-oriented experience, attracting visitors looking for authentic outdoor living. The park has built a long-standing, inclusive reputation as a welcoming retreat for tourists and those exploring life transitions. Guests frequently comment on the "magical and beautiful" surroundings.