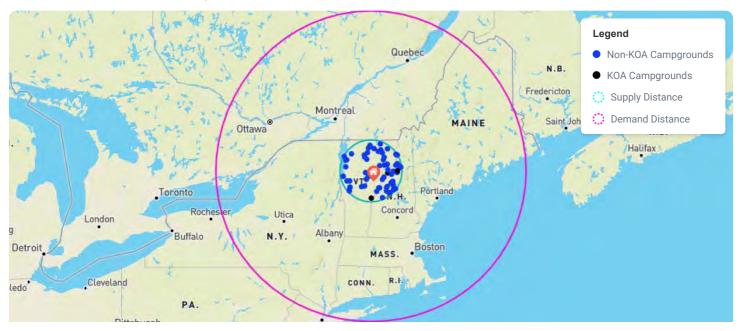

## Map

250 mile demand and 50 mile supply radius around 61 Onion River Road, Plainfield, Vermont 05658, United States