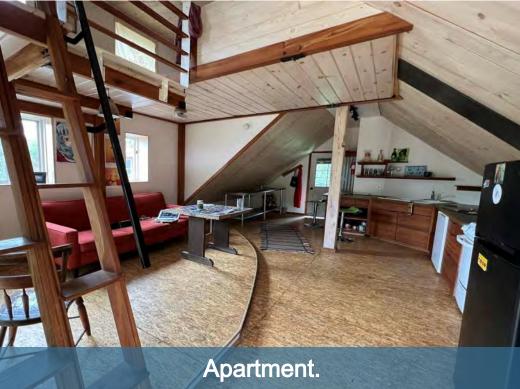

## Onion River Campground (Property Features)

- Onion River Campground has been well maintained by the current ownership group. Here is a look at the property features and amenities available with the property:
  - •23.5 acres of picturesque land along the Onion River
  - •24 RV sites (8 full hookup with water, electric & sewer; 16 water & electric only)
  - •30/50 amp electrical pedestals installed in 2017
  - •5 pull-through sites for easy access
  - •12+ primitive camping sites with a bathhouse (2 sides, each with 2 toilets, 2 sinks, and 2 showers)
  - •Packed gravel roads, rated 7.75/10 by the owner
  - •Onsite living quarters: A 5-bedroom farmhouse with a sauna, jacuzzi tub, and woodstove, plus an attached rustic loft apartment with a large overhang porch overlooking the river
  - •Camp store onsite with potential for expansion (pending permitting)