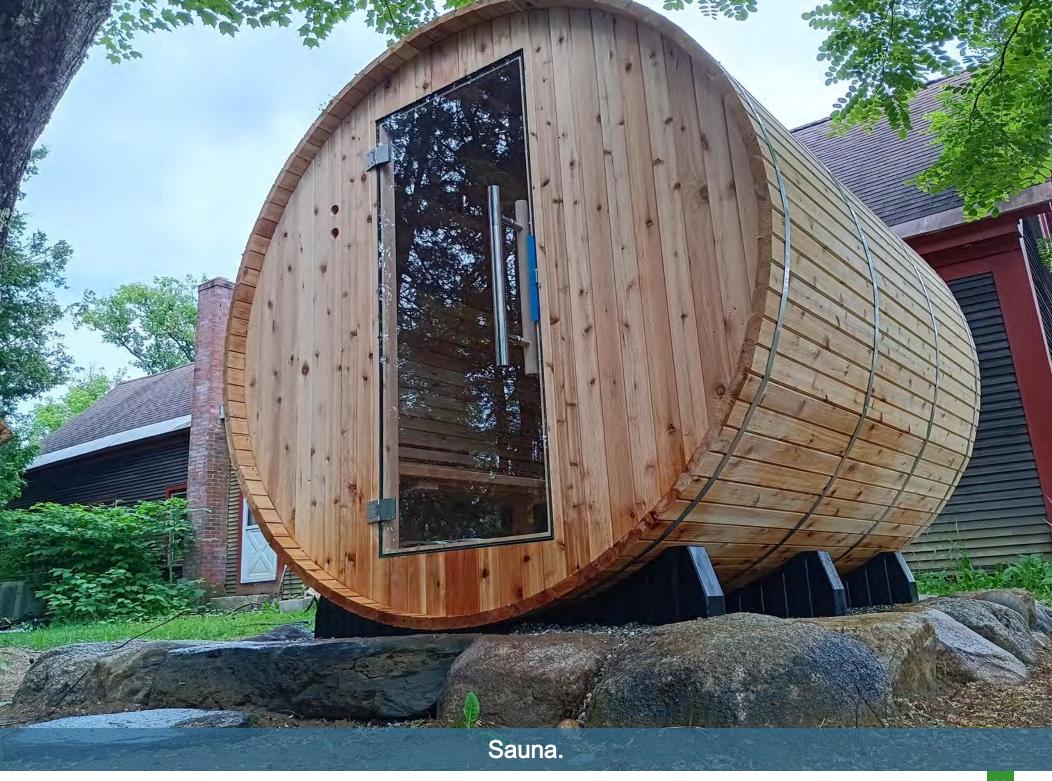

## Onion River Campground (Property Features)

- Onion River Campground has been well maintained by the current ownership group. Here is a look at the property features and amenities available with the property:
  - •23.5 acres of picturesque land along the Onion River
  - •24 RV sites (8 full hookup with water, electric & sewer; 16 water & electric only)
  - •30/50 amp electrical pedestals installed in 2017
  - •5 pull-through sites for easy access
  - •12+ primitive camping sites with a bathhouse (2 sides, each with 2 toilets, 2 sinks, and 2 showers)
  - •Packed gravel roads, rated 7.75/10 by the owner
  - •Onsite living quarters: A 5-bedroom farmhouse with a sauna, jacuzzi tub, and woodstove, plus an attached rustic loft apartment with a large overhang porch overlooking the river
  - •Camp store onsite with potential for expansion (pending permitting)