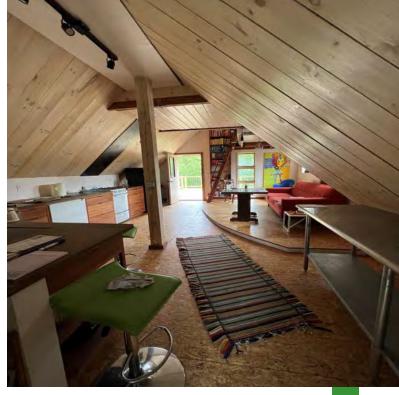

## Onion River Campground (Property Features)

- Onion River Campground has been well maintained by the current ownership group. Here is a look at the property features and amenities available with the property:
  - •23.5 acres of picturesque land along the Onion River
  - •24 RV sites (8 full hookup with water, electric & sewer; 16 water & electric only)
  - •30/50 amp electrical pedestals installed in 2017
  - •5 pull-through sites for easy access
  - •12+ primitive camping sites with a bathhouse (2 sides, each with 2 toilets, 2 sinks, and 2 showers)
  - •Packed gravel roads, rated 7.75/10 by the owner
  - •Onsite living quarters: A 5-bedroom farmhouse with a sauna, jacuzzi tub, and woodstove, plus an attached rustic loft apartment with a large overhang porch overlooking the river
  - •Camp store onsite with potential for expansion (pending permitting)