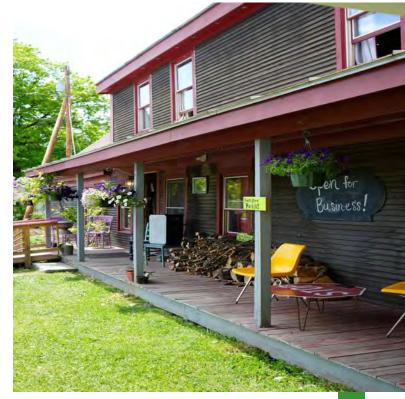

## Onion River Campground (Property Features)

- Onion River Campground has been well maintained by the current ownership group. Here is a look at the property features and amenities available with the property:
  - •23.5 acres of picturesque land along the Onion River
  - •24 RV sites (8 full hookup with water, electric & sewer; 16 water & electric only)
  - •30/50 amp electrical pedestals installed in 2017
  - •5 pull-through sites for easy access
  - •12+ primitive camping sites with a bathhouse (2 sides, each with 2 toilets, 2 sinks, and 2 showers)
  - •Packed gravel roads, rated 7.75/10 by the owner
  - •Onsite living quarters: A 5-bedroom farmhouse with a sauna, jacuzzi tub, and woodstove, plus an attached rustic loft apartment with a large overhang porch overlooking the river
  - •Camp store onsite with potential for expansion (pending permitting)