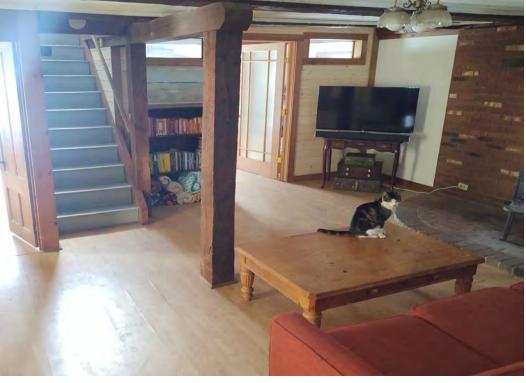

## Onion River Campground (Property Features)

- Onion River Campground has been well maintained by the current ownership group. Here is a look at the property features and amenities available with the property:
  - •23.5 acres of picturesque land along the Onion River
  - •24 RV sites (8 full hookup with water, electric & sewer; 16 water & electric only)
  - •30/50 amp electrical pedestals installed in 2017
  - •5 pull-through sites for easy access
  - •12+ primitive camping sites with a bathhouse (2 sides, each with 2 toilets, 2 sinks, and 2 showers)
  - •Packed gravel roads, rated 7.75/10 by the owner
  - •Onsite living quarters: A 5-bedroom farmhouse with a sauna, jacuzzi tub, and woodstove, plus an attached rustic loft apartment with a large overhang porch overlooking the river
  - •Camp store onsite with potential for expansion (pending permitting)