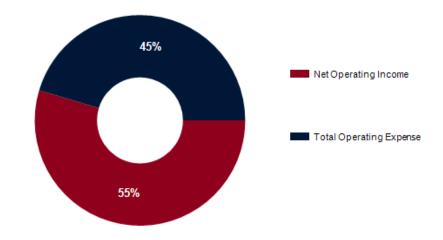

## **REVENUE ALLOCATION CURRENT**

| INCOME                 | CURRENT   |        | PRO FORMA |        |
|------------------------|-----------|--------|-----------|--------|
| Camping Income         | \$83,605  | 78.3%  | \$91,965  | 68.9%  |
| Events                 | \$2,800   | 2.6%   | \$3,080   | 2.3%   |
| Apartment rent         | \$15,000  | 14.0%  | \$15,600  | 11.7%  |
| House Rent             | \$5,400   | 5.1%   | \$22,800  | 17.1%  |
| Effective Gross Income | \$106,805 |        | \$133,445 |        |
| Less Expenses          | \$48,453  | 45.36% | \$50,871  | 38.12% |
| Net Operating Income   | \$58,352  |        | \$82,574  |        |