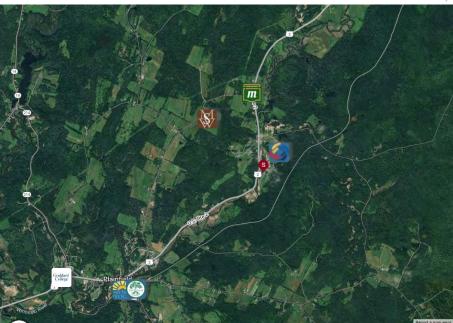

### Onion River Campground (Local attractions & amenities)

- The campground benefits from its prime location near popular destinations, including:
  - •Montpelier, VT (20 minutes west) The capital city, offering restaurants, shopping, and cultural attractions
  - •Vermont's Renowned Food Scene Farm-to-table dining, breweries, and specialty food shops
  - •Hiking & Hiking Trails Extensive outdoor recreational opportunities
  - •Ben & Jerry's Factory (Waterbury, 40 minutes west) A major tourist destination

#### **Nearby Attractions:**

- •Cabot Creamery (15 minutes north) Famous for award-winning Vermont cheese and dairy products.
- •Ben & Jerry's Factory (Waterbury, 40 minutes west) A major tourist stop for ice cream lovers.
- •Stowe (50 minutes northwest) A year-round outdoor recreation destination with skiing, hiking, and breweries.
- •Fall Foliage The area is stunning in autumn, drawing leafpeepers from across the country.