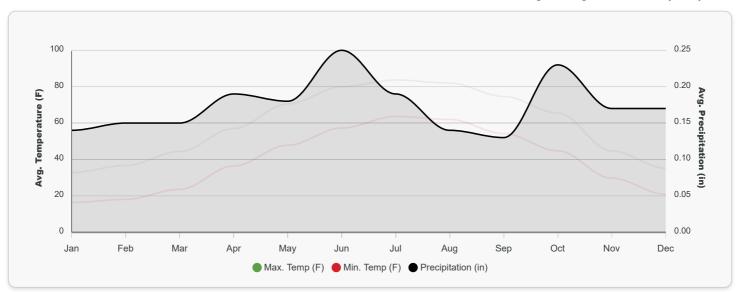

## **Market Summary**

|                                      | THIS MARKET | MARKET AT 150 MILE | MARKET AT 250 MILE | NATIONAL    |
|--------------------------------------|-------------|--------------------|--------------------|-------------|
| RV Parks in market                   | 77          | 451                | 796                | 11,298      |
| Total Camping spots                  | 7,074       | 56,177             | 102,895            | 1,157,914   |
| Average price per night              | \$54.43     | \$54.93            | \$56.63            | \$52.15     |
| Average Size Of Park                 | 44.85 Acres | 47.16 Acres        | 47.34 Acres        | 21.77 Acres |
| % Of Households that camp            | 14.98%      | 15.22%             | 14.98%             | 14.82%      |
| Population                           | 23,660,621  | 8,236,430          | 23,660,621         | 329,122,976 |
| Income per capita                    | \$30,375    | \$30,400           | \$30,375           | \$23,919    |
| Average Age                          | 41          | 41                 | 41                 | 40          |
| Population age from 5-24             | 7,136,150   | 2,431,251          | 7,136,150          | 104,456,834 |
| Population age from 25-44            | 5,862,925   | 2,108,819          | 5,862,925          | 87,370,939  |
| Population age from 45-54            | 3,206,464   | 1,096,673          | 3,206,464          | 41,890,844  |
| Population age from 55-74            | 5,696,971   | 2,009,065          | 5,696,971          | 73,323,518  |
| Population age of 75 And Above       | 1,758,111   | 590,622            | 1,758,111          | 22,080,841  |
| Households                           | 9,103,066   | 3,274,135          | 9,103,066          | 123,271,661 |
| Demand Supply Ratio For Market       | 501.45      | 22.32              | 34.47              | 42.53       |
| RV Park Demand Score For<br>Market   | 1,263,237   | 699,321            | 1,263,237          | 1,444,569   |
| RV Park Demand Score For<br>National | 1,444,569   | 951,272            | 1,444,569          | 1,444,569   |
| Potential Campers                    | 3,547,260   | 1,254,120          | 3,547,260          | 48,823,907  |
|                                      |             |                    |                    |             |