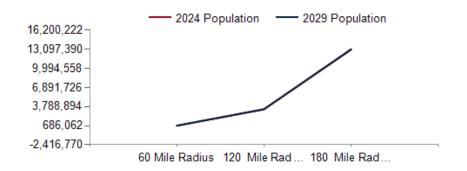

## DISTRIBUTION OF EXPENSES **CURRENT**

| POPULATION                         | 60 MILE | 120 MILE  | 180 MILE   |
|------------------------------------|---------|-----------|------------|
| 2000 Population                    | 633,823 | 3,011,896 | 11,880,864 |
| 2010 Population                    | 661,683 | 3,165,898 | 12,330,804 |
| 2024 Population                    | 686,062 | 3,332,283 | 13,011,747 |
| 2029 Population                    | 690,042 | 3,366,783 | 13,097,390 |
| 2024-2029: Population: Growth Rate | 0.60%   | 1.05%     | 0.65%      |