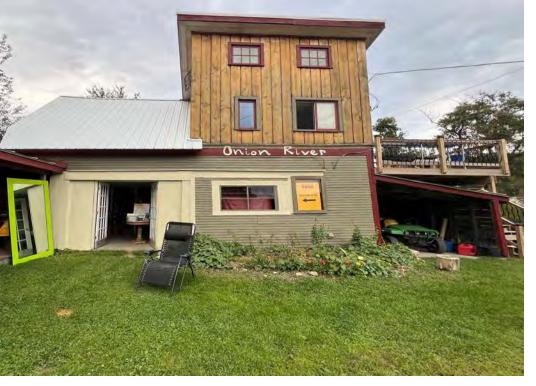

### Onion River Campground (Investment Overview)

- Onion River Campground presents a rare opportunity to acquire a nature-focused, inclusive campground in the scenic countryside of Marshfield, VT. Situated on 23.5 acres along a river, the campground has operated for over 30 years and is grandfathered in as a commercial campground (not a mobile home park). The property provides a serene, rustic atmosphere, making it a soughtafter destination for outdoor enthusiasts, vacationers, digital nomads, retirees, and workers building new homes in Vermont.
- With 24 established RV sites, 12+ primitive camping sites, and ample room for expansion, Onion River Campground is a turnkey investment with strong fundamentals and untapped growth potential. All RV sites are fully operational and require no additional infrastructure investment.

## Onion River Campground (Property Features)

- Onion River Campground has been well maintained by the current ownership group. Here is a look at the property features and amenities available with the property:
  - •23.5 acres of picturesque land along the Onion River
  - •24 RV sites (8 full hookup with water, electric & sewer; 16 water & electric only)
  - •30/50 amp electrical pedestals installed in 2017
  - •5 pull-through sites for easy access
  - •12+ primitive camping sites with a bathhouse (2 sides, each with 2 toilets, 2 sinks, and 2 showers)
  - •Packed gravel roads, rated 7.75/10 by the owner
  - •Onsite living quarters: A 5-bedroom farmhouse with a sauna, jacuzzi tub, and woodstove, plus an attached rustic loft apartment with a large overhang porch overlooking the river
  - •Camp store onsite with potential for expansion (pending permitting)