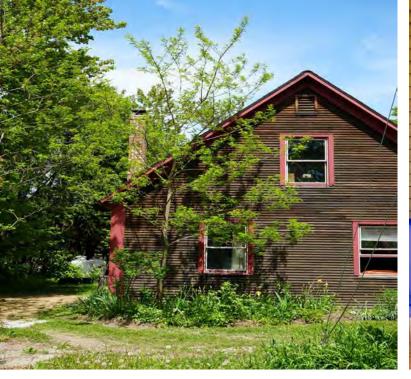

## Onion River Campground (Property Features)

- Onion River Campground has been well maintained by the current ownership group. Here is a look at the property features and amenities available with the property:
  - •23.5 acres of picturesque land along the Onion River
  - •24 RV sites (8 full hookup with water, electric & sewer; 16 water & electric only)
  - •30/50 amp electrical pedestals installed in 2017
  - •5 pull-through sites for easy access
  - •12+ primitive camping sites with a bathhouse (2 sides, each with 2 toilets, 2 sinks, and 2 showers)
  - •Packed gravel roads, rated 7.75/10 by the owner
  - •Onsite living quarters: A 5-bedroom farmhouse with a sauna, jacuzzi tub, and woodstove, plus an attached rustic loft apartment with a large overhang porch overlooking the river
  - •Camp store onsite with potential for expansion (pending permitting)