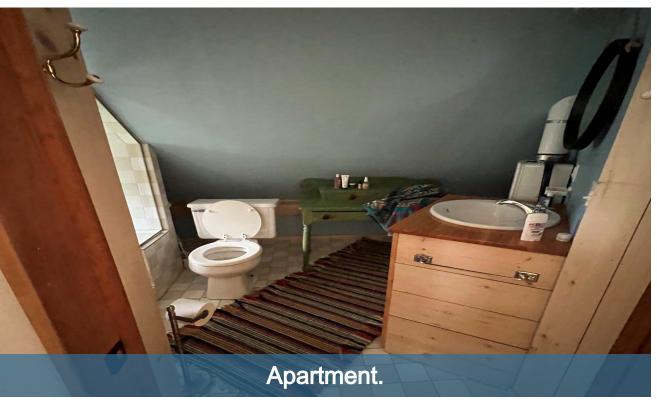

## Onion River Campground (Property Features)

- Onion River Campground has been well maintained by the current ownership group. Here is a look at the property features and amenities available with the property:
  - •23.5 acres of picturesque land along the Onion River
  - •24 RV sites (8 full hookup with water, electric & sewer; 16 water & electric only)
  - •30/50 amp electrical pedestals installed in 2017
  - •5 pull-through sites for easy access
  - •12+ primitive camping sites with a bathhouse (2 sides, each with 2 toilets, 2 sinks, and 2 showers)
  - •Packed gravel roads, rated 7.75/10 by the owner
  - •Onsite living quarters: A 5-bedroom farmhouse with a sauna, jacuzzi tub, and woodstove, plus an attached rustic loft apartment with a large overhang porch overlooking the river
  - •Camp store onsite with potential for expansion (pending permitting)