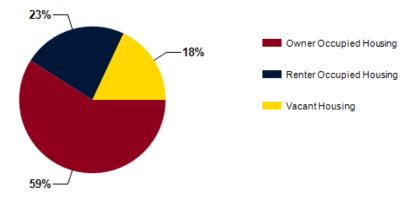

| HOUSEHOLDS                         | 60 MILE | 120 MILE  | 180 MILE  |
|------------------------------------|---------|-----------|-----------|
| 2000 Total Housing                 | 303,111 | 1,398,490 | 5,087,471 |
| 2010 Total Households              | 269,460 | 1,271,521 | 4,850,709 |
| 2024 Total Households              | 292,915 | 1,393,951 | 5,246,612 |
| 2029 Total Households              | 299,632 | 1,431,187 | 5,357,233 |
| 2024 Average Household Size        | 2.24    | 2.32      | 2.39      |
| 2024-2029: Households: Growth Rate | 2.25%   | 2.65%     | 2.10%     |