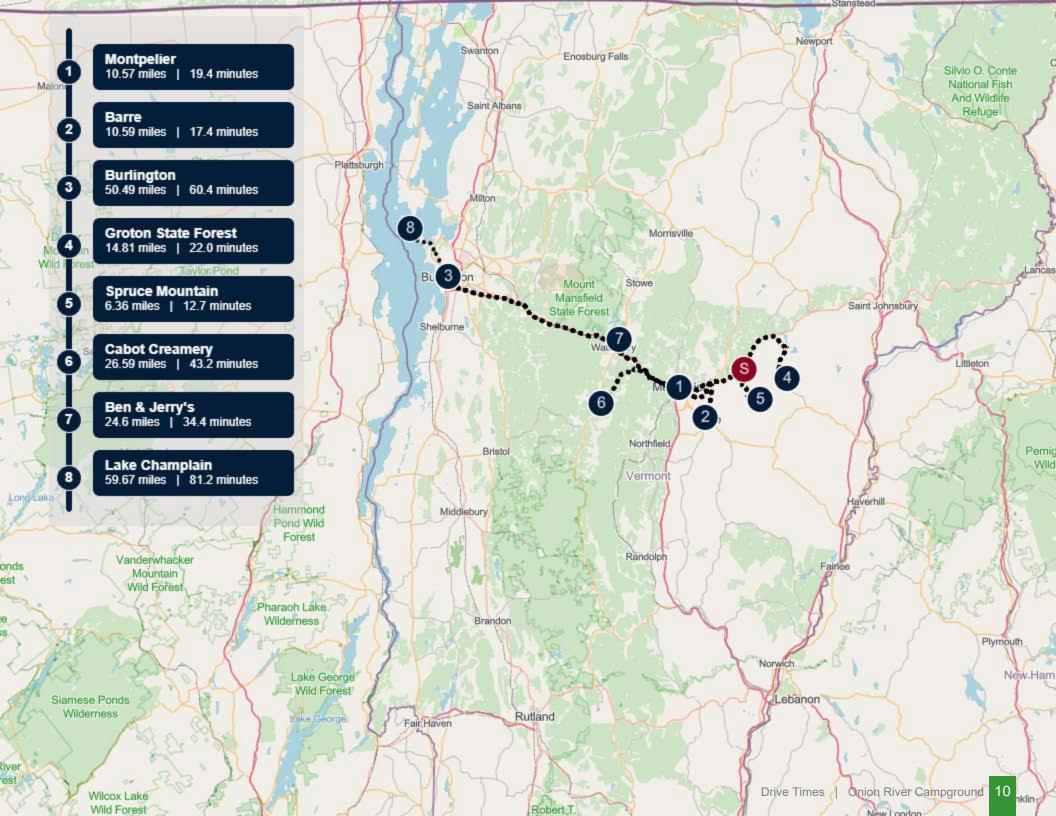

### Onion River Campground (Local attractions & amenities)

- The campground benefits from its prime location near popular destinations, including:
  - •Montpelier, VT (20 minutes west) The capital city, offering restaurants, shopping, and cultural attractions
  - •Vermont's Renowned Food Scene Farm-to-table dining, breweries, and specialty food shops
  - •Hiking & Hiking Trails Extensive outdoor recreational opportunities
  - •Ben & Jerry's Factory (Waterbury, 40 minutes west) A major tourist destination

#### Location & Accessibility:

- •About 20 minutes east of Montpelier, the state capital.
- •Roughly 1 hour from Burlington, Vermont's largest city.
- •Major roads: U.S. Route 2 runs through the town, providing easy access to nearby cities and attractions.

#### Outdoor Recreation & Attractions:

- •Groton State Forest One of Vermont's largest state forests, featuring multiple state parks, hiking trails, camping areas, and lakes for fishing and boating.
- •Spruce Mountain A popular local hiking trail with a fire tower offering breathtaking views.
- •Winooski River Runs through the town, offering opportunities for kayaking, fishing, and wildlife viewing.
- •Cross VT Trail A multi-use bike and hiking trail that runs through the region.
- •Vermont Association of Snow Travelers (VAST) Snowmobile Trails
- The area has well-maintained snowmobile trails for winter recreation.

#### **Nearby Attractions:**

- •Cabot Creamery (15 minutes north) Famous for award-winning Vermont cheese and dairy products.
- •Ben & Jerry's Factory (Waterbury, 40 minutes west) A major tourist stop for ice cream lovers.
- •Stowe (50 minutes northwest) A year-round outdoor recreation destination with skiing, hiking, and breweries.
- •Fall Foliage The area is stunning in autumn, drawing leafpeepers from across the country.