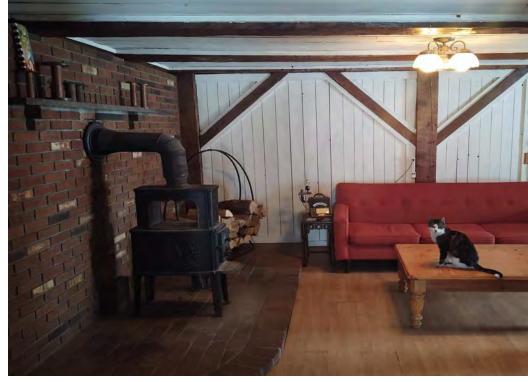

## Onion River Campground (Property Features)

- Onion River Campground has been well maintained by the current ownership group. Here is a look at the property features and amenities available with the property:
  - •23.5 acres of picturesque land along the Onion River
  - •24 RV sites (8 full hookup with water, electric & sewer; 16 water & electric only)
  - •30/50 amp electrical pedestals installed in 2017
  - •5 pull-through sites for easy access
  - •12+ primitive camping sites with a bathhouse (2 sides, each with 2 toilets, 2 sinks, and 2 showers)
  - •Packed gravel roads, rated 7.75/10 by the owner
  - •Onsite living quarters: A 5-bedroom farmhouse with a sauna, jacuzzi tub, and woodstove, plus an attached rustic loft apartment with a large overhang porch overlooking the river
  - •Camp store onsite with potential for expansion (pending permitting)

#### New infrastructure improvements:

- •2023 New septic tank, upgraded PVC sewer pipes
- •2017 Complete electrical & water system upgrades
- •New walking paths, stone benches, pollinator gardens & mature fruit trees
- •30-foot stone hearth for camp activities, community gatherings, and weddings