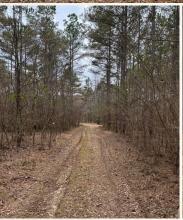

### **WELCOME TO THE BENTON 126.39**

WELCOME TO THE BENTON 126.39, AN INCREDIBLE FORESTLAND TRACT WITH AN OLD HOME SITE. This 126.39± surveyed acre Benton County, MS tract is dominated primarily by mixed pines and hardwoods. The property also offers spring-fed creeks, a pond, an immaculate road and trail system, box stands, and food plots. The gently rolling topography makes it easy to walk or ride. With 3,300± feet of frontage on Hardaway Chapel Road, there is plenty of room to build a weekend getaway or the "hunt where you live" home you've always wanted. For convenience, electricity is already available at the road, and the property is approved for septic. A main road runs end to end with trails cut by a dozer that wind through and interconnect the property. You will find several food plots scattered around in strategic places. The turkey population is second to none here. Located right on the TN state line, this farm is in the world-renowned turkey hunting mecca.