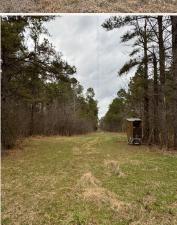

#### PROPERTY INFORMATION:

- 126.39± Surveyed Acres
- Turn-Key
- 3,300± Feet of Road Frontage
- Internal Trail System
- Established Food Plots
- Shooting Houses & Stands
- Deer & Turkey
- · Pond
- Spring-Fed Creek
- CRP Contract
- Electric Available
- Septic Approved
- Home/Cabin Site
- Owner/Agent

### **WELCOME TO THE BENTON 126.39**

WELCOME TO THE BENTON 126.39, AN INCREDIBLE FORESTLAND TRACT WITH AN OLD HOME SITE. This 126.39± surveyed acre Benton County, MS tract is dominated primarily by mixed pines and hardwoods. The property also offers spring-fed creeks, a pond, an immaculate road and trail system, box stands, and food plots. The gently rolling topography makes it easy to walk or ride. With 3,300± feet of frontage on Hardaway Chapel Road, there is plenty of room to build a weekend getaway or the "hunt where you live" home you've always wanted. For convenience, electricity is already available at the road, and the property is approved for septic. A main road runs end to end with trails cut by a dozer that wind through and interconnect the property. You will find several food plots scattered around in strategic places. The turkey population is second to none here. Located right on the TN state line, this farm is in the world-renowned turkey hunting mecca.