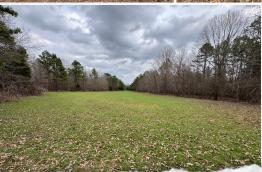

### **WELCOME TO THE BENTON 126.39**

WELCOME TO THE BENTON 126.39, AN INCREDIBLE FORESTLAND TRACT WITH AN OLD HOME SITE. This 126.39± surveyed acre Benton County, MS tract is dominated primarily by mixed pines and hardwoods. The property also offers spring-fed creeks, a pond, an immaculate road and trail system, box stands, and food plots. The gently rolling topography makes it easy to walk or ride. With 3,300± feet of frontage on Hardaway Chapel Road, there is plenty of room to build a weekend getaway or the "hunt where you live" home you've always wanted. For convenience, electricity is already available at the road, and the property is approved for septic. A main road runs end to end with trails cut by a dozer that wind through and interconnect the property. You will find several food plots scattered around in strategic places. The turkey population is second to none here. Located right on the TN state line, this farm is in the world-renowned turkey hunting mecca.

### **MORE ABOUT THE BENTON 126.39**

Additionally, this property offers an outstanding timber investment. The previous owner was meticulous about deer management and maintained a disciplined approach to harvest. Check out some of the recent game pictures! A CRP contract is in place and will be passed along to the new owners.