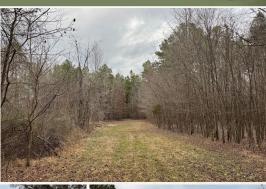

### **WELCOME TO THE BENTON 126.39**

WELCOME TO THE BENTON 126.39, AN INCREDIBLE FORESTLAND TRACT WITH AN OLD HOME SITE. This 126.39± surveyed acre Benton County, MS tract is dominated primarily by mixed pines and hardwoods. The property also offers spring-fed creeks, a pond, an immaculate road and trail system, box stands, and food plots. The gently rolling topography makes it easy to walk or ride. With 3,300± feet of frontage on Hardaway Chapel Road, there is plenty of room to build a weekend getaway or the "hunt where you live" home you've always wanted. For convenience, electricity is already available at the road, and the property is approved for septic. A main road runs end to end with trails cut by a dozer that wind through and interconnect the property. You will find several food plots scattered around in strategic places. The turkey population is second to none here. Located right on the TN state line, this farm is in the world-renowned turkey hunting mecca.