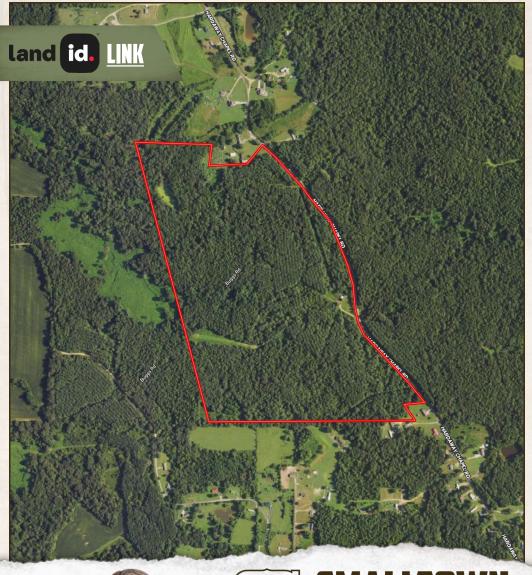

### **THE BENTON 126.39**

#### PROPERTY INFORMATION:

- 126.39± Surveyed Acres
- Turn-Key
- 3,300± Feet of Road Frontage
- Internal Trail System
- Established Food Plots
- Shooting Houses & Stands
- Deer & Turkey
- · Pond
- Spring-Fed Creek
- CRP Contract
- Electric Available
- Septic Approved
- Home/Cabin Site
- Owner/Agent

### **WELCOME TO THE BENTON 126.39**

WELCOME TO THE BENTON 126.39, AN INCREDIBLE FORESTLAND TRACT WITH AN OLD HOME SITE. This 126.39± surveyed acre Benton County, MS tract is dominated primarily by mixed pines and hardwoods. The property also offers spring-fed creeks, a pond, an immaculate road and trail system, box stands, and food plots. The gently rolling topography makes it easy to walk or ride. With 3,300± feet of frontage on Hardaway Chapel Road, there is plenty of room to build a weekend getaway or the "hunt where you live" home you've always wanted. For convenience, electricity is already available at the road, and the property is approved for septic. A main road runs end to end with trails cut by a dozer that wind through and interconnect the property. You will find several food plots scattered around in strategic places. The turkey population is second to none here. Located right on the TN state line, this farm is in the world-renowned turkey hunting mecca.