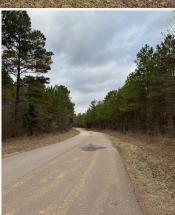

### **WELCOME TO THE BENTON 126.39**

WELCOME TO THE BENTON 126.39, AN INCREDIBLE FORESTLAND TRACT WITH AN OLD HOME SITE. This 126.39± surveyed acre Benton County, MS tract is dominated primarily by mixed pines and hardwoods. The property also offers spring-fed creeks, a pond, an immaculate road and trail system, box stands, and food plots. The gently rolling topography makes it easy to walk or ride. With 3,300± feet of frontage on Hardaway Chapel Road, there is plenty of room to build a weekend getaway or the "hunt where you live" home you've always wanted. For convenience, electricity is already available at the road, and the property is approved for septic. A main road runs end to end with trails cut by a dozer that wind through and interconnect the property. You will find several food plots scattered around in strategic places. The turkey population is second to none here. Located right on the TN state line, this farm is in the world-renowned turkey hunting mecca.