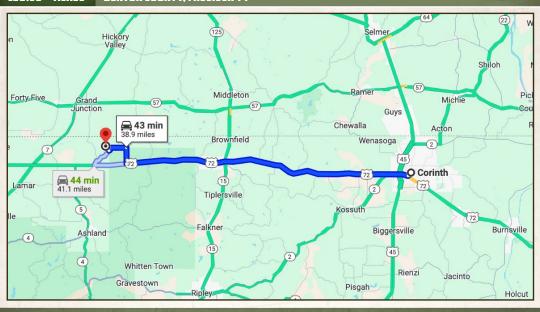

#### **ANNAH BARNES**

LAND & RESIDENTIAL SPECIALIST

C: 662-316-3971

O: 662-238-4077

annah@smalltownproperties.com

50 CR 401 - Oxford, MS 38655

Directions From Corinth, MS: Travel US-72 W and turn right onto Pottery Road. Continue 0.7 miles and turn right onto Hardaway Church Road. In 2.0 miles, take a slight left onto Hardaway Chapel Road. The drive to the property will be on your left in 0.7 miles.

Directions From Memphis, TN: Travel I-40 E then take I-240 W exit toward Jackson, MS. In 5 miles, take Exit 16 for TN-385 E/Bill Morris Pky towards Collierville. In 14 miles, exit onto US-72 toward Corinth. Proceed 22 miles and at the traffic circle, take the 2nd exit to stay on US-72 E. In 7 miles, turn left onto Pottery Road. Continue 0.7 miles and turn right onto Hardaway Church Rd. In 2.0 miles, take a slight left onto Hardaway Chapel Road. The drive to the property will be on your left in 0.7 miles.

### <u>LINK TO GOOGLE MAP DIRECTIONS</u>