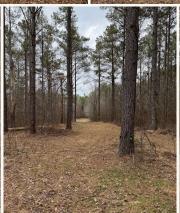

### **WELCOME TO THE BENTON 126.39**

WELCOME TO THE BENTON 126.39, AN INCREDIBLE FORESTLAND TRACT WITH AN OLD HOME SITE. This 126.39± surveyed acre Benton County, MS tract is dominated primarily by mixed pines and hardwoods. The property also offers spring-fed creeks, a pond, an immaculate road and trail system, box stands, and food plots. The gently rolling topography makes it easy to walk or ride. With 3,300± feet of frontage on Hardaway Chapel Road, there is plenty of room to build a weekend getaway or the "hunt where you live" home you've always wanted. For convenience, electricity is already available at the road, and the property is approved for septic. A main road runs end to end with trails cut by a dozer that wind through and interconnect the property. You will find several food plots scattered around in strategic places. The turkey population is second to none here. Located right on the TN state line, this farm is in the world-renowned turkey hunting mecca.