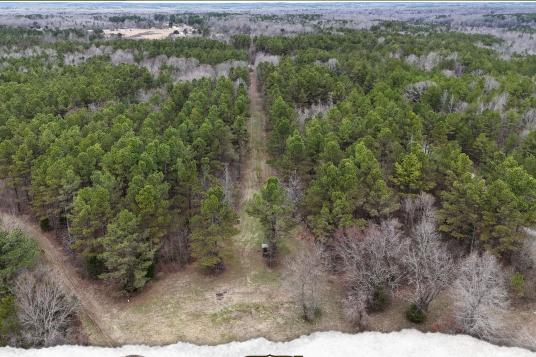

#### PROPERTY INFORMATION:

- 126.39± Surveyed Acres
- Turn-Key
- 3,300± Feet of Road Frontage
- Internal Trail System
- Established Food Plots
- Shooting Houses & Stands
- Deer & Turkey
- · Pond
- Spring-Fed Creek
- CRP Contract
- Electric Available
- Septic Approved
- Home/Cabin Site
- Owner/Agent

### **WELCOME TO THE BENTON 126.39**

WELCOME TO THE BENTON 126.39, AN INCREDIBLE FORESTLAND TRACT WITH AN OLD HOME SITE. This 126.39± surveyed acre Benton County, MS tract is dominated primarily by mixed pines and hardwoods. The property also offers spring-fed creeks, a pond, an immaculate road and trail system, box stands, and food plots. The gently rolling topography makes it easy to walk or ride. With 3,300± feet of frontage on Hardaway Chapel Road, there is plenty of room to build a weekend getaway or the "hunt where you live" home you've always wanted. For convenience, electricity is already available at the road, and the property is approved for septic. A main road runs end to end with trails cut by a dozer that wind through and interconnect the property. You will find several food plots scattered around in strategic places. The turkey population is second to none here. Located right on the TN state line, this farm is in the world-renowned turkey hunting mecca.