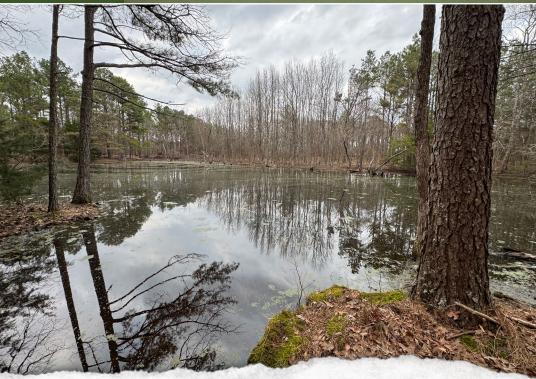

#### PROPERTY INFORMATION:

- 126.39± Surveyed Acres
- Turn-Key
- 3,300± Feet of Road Frontage
- Internal Trail System
- Established Food Plots
- Shooting Houses & Stands
- Deer & Turkey
- · Pond
- Spring-Fed Creek
- CRP Contract
- Electric Available
- Septic Approved
- Home/Cabin Site
- Owner/Agent

### **WELCOME TO THE BENTON 126.39**

WELCOME TO THE BENTON 126.39, AN INCREDIBLE FORESTLAND TRACT WITH AN OLD HOME SITE. This 126.39± surveyed acre Benton County, MS tract is dominated primarily by mixed pines and hardwoods. The property also offers spring-fed creeks, a pond, an immaculate road and trail system, box stands, and food plots. The gently rolling topography makes it easy to walk or ride. With 3,300± feet of frontage on Hardaway Chapel Road, there is plenty of room to build a weekend getaway or the "hunt where you live" home you've always wanted. For convenience, electricity is already available at the road, and the property is approved for septic. A main road runs end to end with trails cut by a dozer that wind through and interconnect the property. You will find several food plots scattered around in strategic places. The turkey population is second to none here. Located right on the TN state line, this farm is in the world-renowned turkey hunting mecca.