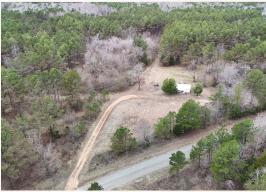

### **WELCOME TO THE BENTON 126.39**

WELCOME TO THE BENTON 126.39, AN INCREDIBLE FORESTLAND TRACT WITH AN OLD HOME SITE. This 126.39± surveyed acre Benton County, MS tract is dominated primarily by mixed pines and hardwoods. The property also offers spring-fed creeks, a pond, an immaculate road and trail system, box stands, and food plots. The gently rolling topography makes it easy to walk or ride. With 3,300± feet of frontage on Hardaway Chapel Road, there is plenty of room to build a weekend getaway or the "hunt where you live" home you've always wanted. For convenience, electricity is already available at the road, and the property is approved for septic. A main road runs end to end with trails cut by a dozer that wind through and interconnect the property. You will find several food plots scattered around in strategic places. The turkey population is second to none here. Located right on the TN state line, this farm is in the world-renowned turkey hunting mecca.