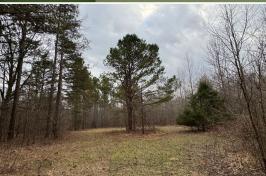

### **WELCOME TO THE BENTON 126.39**

WELCOME TO THE BENTON 126.39, AN INCREDIBLE FORESTLAND TRACT WITH AN OLD HOME SITE. This 126.39± surveyed acre Benton County, MS tract is dominated primarily by mixed pines and hardwoods. The property also offers spring-fed creeks, a pond, an immaculate road and trail system, box stands, and food plots. The gently rolling topography makes it easy to walk or ride. With 3,300± feet of frontage on Hardaway Chapel Road, there is plenty of room to build a weekend getaway or the "hunt where you live" home you've always wanted. For convenience, electricity is already available at the road, and the property is approved for septic. A main road runs end to end with trails cut by a dozer that wind through and interconnect the property. You will find several food plots scattered around in strategic places. The turkey population is second to none here. Located right on the TN state line, this farm is in the world-renowned turkey hunting mecca.