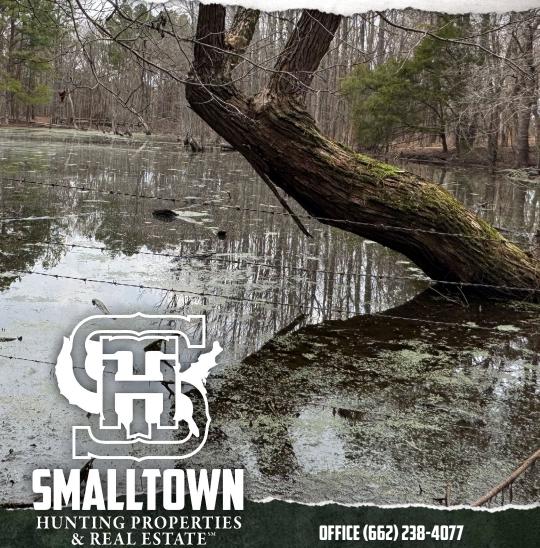

#### PROPERTY INFORMATION:

- 126.39± Surveyed Acres
- Turn-Key
- 3,300± Feet of Road Frontage
- Internal Trail System
- Established Food Plots
- Shooting Houses & Stands
- Deer & Turkey
- · Pond
- Spring-Fed Creek
- CRP Contract
- Electric Available
- Septic Approved
- Home/Cabin Site
- Owner/Agent

### **WELCOME TO THE BENTON 126.39**

WELCOME TO THE BENTON 126.39, AN INCREDIBLE FORESTLAND TRACT WITH AN OLD HOME SITE. This 126.39± surveyed acre Benton County, MS tract is dominated primarily by mixed pines and hardwoods. The property also offers spring-fed creeks, a pond, an immaculate road and trail system, box stands, and food plots. The gently rolling topography makes it easy to walk or ride. With 3,300± feet of frontage on Hardaway Chapel Road, there is plenty of room to build a weekend getaway or the "hunt where you live" home you've always wanted. For convenience, electricity is already available at the road, and the property is approved for septic. A main road runs end to end with trails cut by a dozer that wind through and interconnect the property. You will find several food plots scattered around in strategic places. The turkey population is second to none here. Located right on the TN state line, this farm is in the world-renowned turkey hunting mecca.