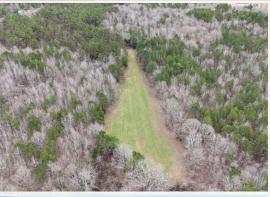

#### PROPERTY INFORMATION:

- 126.39± Surveyed Acres
- Turn-Key
- 3,300± Feet of Road Frontage
- Internal Trail System
- Established Food Plots
- Shooting Houses & Stands
- Deer & Turkey
- · Pond
- Spring-Fed Creek
- CRP Contract
- Electric Available
- Septic Approved
- Home/Cabin Site
- Owner/Agent

### **WELCOME TO THE BENTON 126.39**

WELCOME TO THE BENTON 126.39, AN INCREDIBLE FORESTLAND TRACT WITH AN OLD HOME SITE. This 126.39± surveyed acre Benton County, MS tract is dominated primarily by mixed pines and hardwoods. The property also offers spring-fed creeks, a pond, an immaculate road and trail system, box stands, and food plots. The gently rolling topography makes it easy to walk or ride. With 3,300± feet of frontage on Hardaway Chapel Road, there is plenty of room to build a weekend getaway or the "hunt where you live" home you've always wanted. For convenience, electricity is already available at the road, and the property is approved for septic. A main road runs end to end with trails cut by a dozer that wind through and interconnect the property. You will find several food plots scattered around in strategic places. The turkey population is second to none here. Located right on the TN state line, this farm is in the world-renowned turkey hunting mecca.