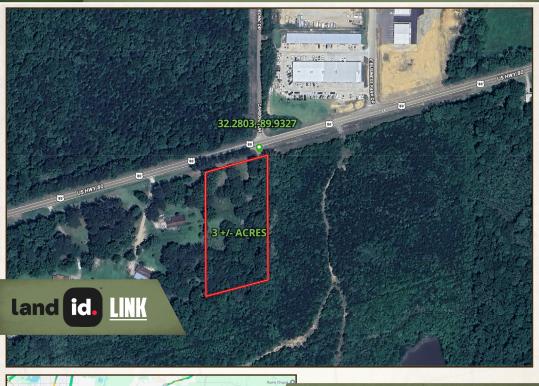

#### LOCATION:

- 3012 Highway 80 E Brandon, MS 39042
- Rankin County
- 0.5± Miles to the Intersection of Grants Ferry/Highway 80
- 0.75± Miles from I-20
- 3.3± Miles to Shiloh Park

#### **COORDINATES:**

• 32.2803, -89.9327

### PROPERTY INFORMATION:

- 3± Acres
- Majestic Oaks
- Zoned Residential
- Water and Electricity Available

PROPERTY PROFILE

• Fiber Optic Available