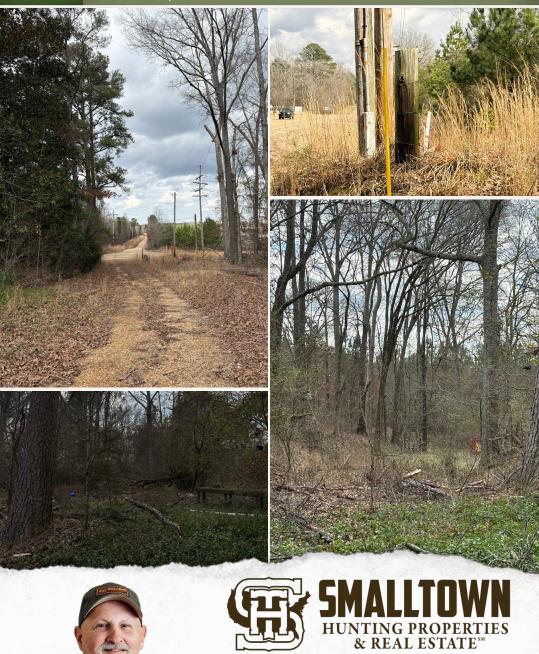

### PROPERTY INFORMATION:

- 3± Acres
- Majestic Oaks
- Zoned Residential
- Water and Electricity Available

PROPERTY PROFILE

• Fiber Optic Available

## WELCOME TO THE RANKIN 3

**ARE YOU LOOKING FOR THE PERFECT SPOT TO BUILD YOUR DREAM HOME IN RANKIN COUNTY, MS?** This scenic  $3\pm$  acre homesite offers both convenience and natural beauty. Situated less than one mile from exit 59 off I-20 East in Brandon and in one of the fastest growing areas in Rankin County near the new Grants Ferry Parkway, this prime location keeps you close to schools, shopping, and everyday essentials. Surrounded by majestic oak trees, the property provides a picturesque and peaceful setting for your future home. With water and electricity already available, this land is ready for you to start building.