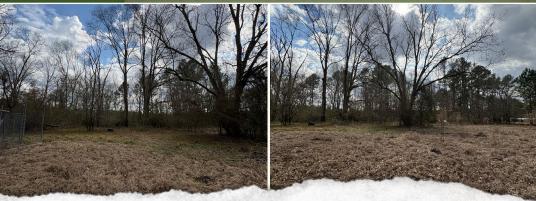

### PROPERTY INFORMATION:

- 3± Acres
- Majestic Oaks
- Zoned Residential
- Water and Electricity Available

PROPERTY PROFILE

• Fiber Optic Available

## WELCOME TO THE RANKIN 3

**ARE YOU LOOKING FOR THE PERFECT SPOT TO BUILD YOUR DREAM HOME IN RANKIN COUNTY, MS?** This scenic  $3\pm$  acre homesite offers both convenience and natural beauty. Situated less than one mile from exit 59 off I-20 East in Brandon and in one of the fastest growing areas in Rankin County near the new Grants Ferry Parkway, this prime location keeps you close to schools, shopping, and everyday essentials. Surrounded by majestic oak trees, the property provides a picturesque and peaceful setting for your future home. With water and electricity already available, this land is ready for you to start building.