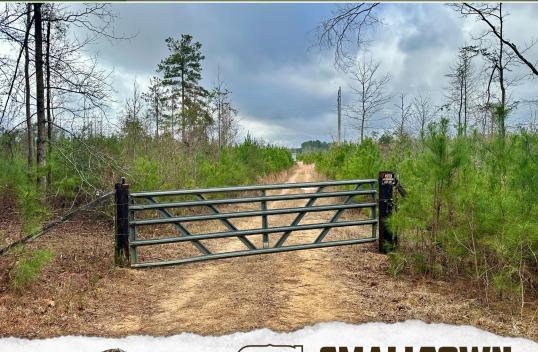

### PROPERTY INFORMATION:

- 127± Surveyed Acres
- 110± Acres of 3-Year Old Pine Plantation
- Extensive Trail System
- 4 Established Food Plots
- 3 Box Stands
- 1 Platform with a Ground Blind
- Deer/Hog and Small Game
- 2,210'± of Castaffa Creek Bisects the Property
- Gated Entrance on a Dead-end Road
- Utilities Available at the Road

Situated at the dead-end of County Road 4111, the secluded gated property ensures privacy and exclusivity. You will find an extensive trail system, perfect for ATVs to navigate the entire place. The property offers a diverse wildlife habitat, and on the northeast side of the tract is a transmission line providing additional food plot opportunities. There are four established food plots and three box blinds, plus an additional tower with a ground blind...this place is truly turnkey! Castaffa Creek meanders through the tract, supplying a year-round water source for wildlife. Additionally, a small pond is on site and attracts wood ducks. Upon initial evaluation, numerous game signs were noted to include tracks, trails, scrapes, and rubs; be sure to look at the big buck photos! From the northwest to southwest corners, the property covers 0.81± miles, providing ample space for hunting, exploring, and future development. If you are interested in building a cabin or your dream home, there are several potential places. And utilities are available at the road.