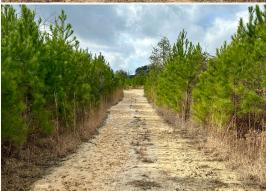

### PROPERTY INFORMATION:

- 127± Surveyed Acres
- 110± Acres of 3-Year Old Pine Plantation
- Extensive Trail System
- 4 Established Food Plots
- 3 Box Stands
- 1 Platform with a Ground Blind
- Deer/Hog and Small Game
- 2,210'± of Castaffa Creek Bisects the Property
- Gated Entrance on a Dead-end Road
- Utilities Available at the Road

Situated at the dead-end of County Road 4111, the secluded gated property ensures privacy and exclusivity. You will find an extensive trail system, perfect for ATVs to navigate the entire place. The property offers a diverse wildlife habitat, and on the northeast side of the tract is a transmission line providing additional food plot opportunities. There are four established food plots and three box blinds, plus an additional tower with a ground blind...this place is truly turnkey! Castaffa Creek meanders through the tract, supplying a year-round water source for wildlife. Additionally, a small pond is on site and attracts wood ducks. Upon initial evaluation, numerous game signs were noted to include tracks, trails, scrapes, and rubs; be sure to look at the big buck photos! From the northwest to southwest corners, the property covers 0.81± miles, providing ample space for hunting, exploring, and future development. If you are interested in building a cabin or your dream home, there are several potential places. And utilities are available at the road.