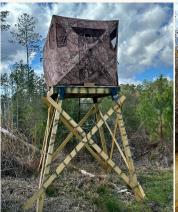

### PROPERTY INFORMATION:

- 127± Surveyed Acres
- 110± Acres of 3-Year Old Pine Plantation
- Extensive Trail System
- 4 Established Food Plots
- 3 Box Stands
- 1 Platform with a Ground Blind
- Deer/Hog and Small Game
- 2,210'± of Castaffa Creek Bisects the Property
- Gated Entrance on a Dead-end Road
- Utilities Available at the Road

Situated at the dead-end of County Road 4111, the secluded gated property ensures privacy and exclusivity. You will find an extensive trail system, perfect for ATVs to navigate the entire place. The property offers a diverse wildlife habitat, and on the northeast side of the tract is a transmission line providing additional food plot opportunities. There are four established food plots and three box blinds, plus an additional tower with a ground blind...this place is truly turnkey! Castaffa Creek meanders through the tract, supplying a year-round water source for wildlife. Additionally, a small pond is on site and attracts wood ducks. Upon initial evaluation, numerous game signs were noted to include tracks, trails, scrapes, and rubs; be sure to look at the big buck photos! From the northwest to southwest corners, the property covers 0.81± miles, providing ample space for hunting, exploring, and future development. If you are interested in building a cabin or your dream home, there are several potential places. And utilities are available at the road.