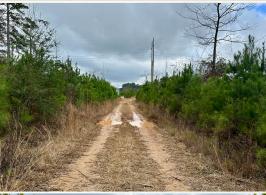

### PROPERTY INFORMATION:

- 127± Surveyed Acres
- 110± Acres of 3-Year Old Pine Plantation
- Extensive Trail System
- 4 Established Food Plots
- 3 Box Stands
- 1 Platform with a Ground Blind
- Deer/Hog and Small Game
- 2,210'± of Castaffa Creek Bisects the Property
- Gated Entrance on a Dead-end Road
- Utilities Available at the Road

Situated at the dead-end of County Road 4111, the secluded gated property ensures privacy and exclusivity. You will find an extensive trail system, perfect for ATVs to navigate the entire place. The property offers a diverse wildlife habitat, and on the northeast side of the tract is a transmission line providing additional food plot opportunities. There are four established food plots and three box blinds, plus an additional tower with a ground blind...this place is truly turnkey! Castaffa Creek meanders through the tract, supplying a year-round water source for wildlife. Additionally, a small pond is on site and attracts wood ducks. Upon initial evaluation, numerous game signs were noted to include tracks, trails, scrapes, and rubs; be sure to look at the big buck photos! From the northwest to southwest corners, the property covers 0.81± miles, providing ample space for hunting, exploring, and future development. If you are interested in building a cabin or your dream home, there are several potential places. And utilities are available at the road.