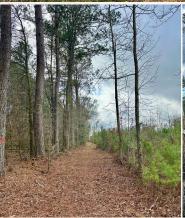

### PROPERTY INFORMATION:

- 127± Surveyed Acres
- 110± Acres of 3-Year Old Pine Plantation
- Extensive Trail System
- 4 Established Food Plots
- 3 Box Stands
- 1 Platform with a Ground Blind
- Deer/Hog and Small Game
- 2,210'± of Castaffa Creek Bisects the Property
- Gated Entrance on a Dead-end Road
- Utilities Available at the Road

Situated at the dead-end of County Road 4111, the secluded gated property ensures privacy and exclusivity. You will find an extensive trail system, perfect for ATVs to navigate the entire place. The property offers a diverse wildlife habitat, and on the northeast side of the tract is a transmission line providing additional food plot opportunities. There are four established food plots and three box blinds, plus an additional tower with a ground blind...this place is truly turnkey! Castaffa Creek meanders through the tract, supplying a year-round water source for wildlife. Additionally, a small pond is on site and attracts wood ducks. Upon initial evaluation, numerous game signs were noted to include tracks, trails, scrapes, and rubs; be sure to look at the big buck photos! From the northwest to southwest corners, the property covers 0.81± miles, providing ample space for hunting, exploring, and future development. If you are interested in building a cabin or your dream home, there are several potential places. And utilities are available at the road.