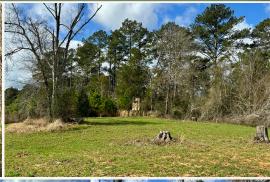

### PROPERTY INFORMATION:

- 127± Surveyed Acres
- 110± Acres of 3-Year Old Pine Plantation
- Extensive Trail System
- 4 Established Food Plots
- 3 Box Stands
- 1 Platform with a Ground Blind
- Deer/Hog and Small Game
- 2,210'± of Castaffa Creek Bisects the Property
- Gated Entrance on a Dead-end Road
- Utilities Available at the Road

Situated at the dead-end of County Road 4111, the secluded gated property ensures privacy and exclusivity. You will find an extensive trail system, perfect for ATVs to navigate the entire place. The property offers a diverse wildlife habitat, and on the northeast side of the tract is a transmission line providing additional food plot opportunities. There are four established food plots and three box blinds, plus an additional tower with a ground blind...this place is truly turnkey! Castaffa Creek meanders through the tract, supplying a year-round water source for wildlife. Additionally, a small pond is on site and attracts wood ducks. Upon initial evaluation, numerous game signs were noted to include tracks, trails, scrapes, and rubs; be sure to look at the big buck photos! From the northwest to southwest corners, the property covers 0.81± miles, providing ample space for hunting, exploring, and future development. If you are interested in building a cabin or your dream home, there are several potential places. And utilities are available at the road.

### MORE ABOUT THE JASPER 127

Of the entire tract, 110± acres is a professionally managed 3-year-old pine plantation, offering long-term investment potential. Mature hardwoods and towering oaks are found throughout the remaining acreage, adding diversity and natural beauty.