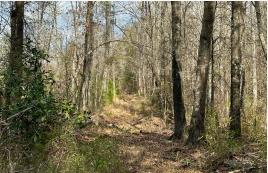

### PROPERTY INFORMATION:

- 127± Surveyed Acres
- 110± Acres of 3-Year Old Pine Plantation
- Extensive Trail System
- 4 Established Food Plots
- 3 Box Stands
- 1 Platform with a Ground Blind
- Deer/Hog and Small Game
- 2,210'± of Castaffa Creek Bisects the Property
- Gated Entrance on a Dead-end Road
- Utilities Available at the Road

Situated at the dead-end of County Road 4111, the secluded gated property ensures privacy and exclusivity. You will find an extensive trail system, perfect for ATVs to navigate the entire place. The property offers a diverse wildlife habitat, and on the northeast side of the tract is a transmission line providing additional food plot opportunities. There are four established food plots and three box blinds, plus an additional tower with a ground blind...this place is truly turnkey! Castaffa Creek meanders through the tract, supplying a year-round water source for wildlife. Additionally, a small pond is on site and attracts wood ducks. Upon initial evaluation, numerous game signs were noted to include tracks, trails, scrapes, and rubs; be sure to look at the big buck photos! From the northwest to southwest corners, the property covers 0.81± miles, providing ample space for hunting, exploring, and future development. If you are interested in building a cabin or your dream home, there are several potential places. And utilities are available at the road.

### MORE ABOUT THE JASPER 127

Of the entire tract, 110± acres is a professionally managed 3-year-old pine plantation, offering long-term investment potential. Mature hardwoods and towering oaks are found throughout the remaining acreage, adding diversity and natural beauty.