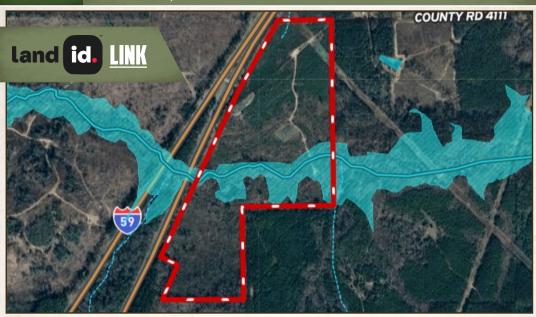

### PROPERTY INFORMATION:

- 127± Surveyed Acres
- 110± Acres of 3-Year Old Pine Plantation
- Extensive Trail System
- 4 Established Food Plots
- 3 Box Stands
- 1 Platform with a Ground Blind
- Deer/Hog and Small Game
- 2,210'± of Castaffa Creek Bisects the Property
- Gated Entrance on a Dead-end Road
- Utilities Available at the Road

Situated at the dead-end of County Road 4111, the secluded gated property ensures privacy and exclusivity. You will find an extensive trail system, perfect for ATVs to navigate the entire place. The property offers a diverse wildlife habitat, and on the northeast side of the tract is a transmission line providing additional food plot opportunities. There are four established food plots and three box blinds, plus an additional tower with a ground blind...this place is truly turnkey! Castaffa Creek meanders through the tract, supplying a year-round water source for wildlife. Additionally, a small pond is on site and attracts wood ducks. Upon initial evaluation, numerous game signs were noted to include tracks, trails, scrapes, and rubs; be sure to look at the big buck photos! From the northwest to southwest corners, the property covers 0.81± miles, providing ample space for hunting, exploring, and future development. If you are interested in building a cabin or your dream home, there are several potential places. And utilities are available at the road.

### **AERIAL MAP**

ST SMALLTOWN