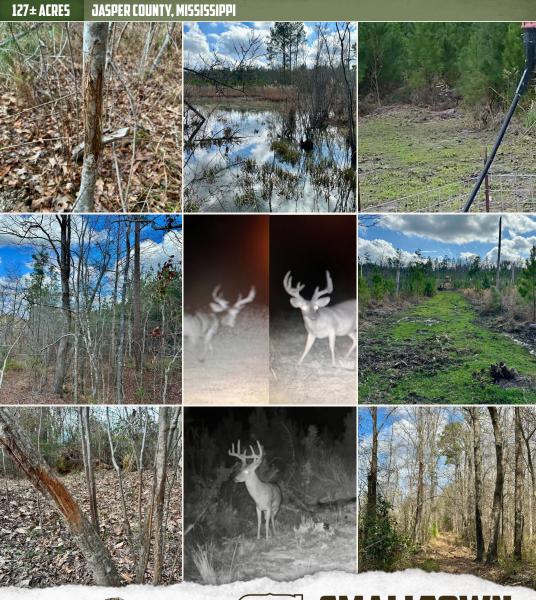

### PROPERTY INFORMATION:

- 127± Surveyed Acres
- 110± Acres of 3-Year Old Pine Plantation
- Extensive Trail System
- 4 Established Food Plots
- 3 Box Stands
- 1 Platform with a Ground Blind
- Deer/Hog and Small Game
- 2,210'± of Castaffa Creek Bisects the Property
- Gated Entrance on a Dead-end Road
- Utilities Available at the Road

### **WELCOME TO THE JASPER 127**

EXPERIENCE THE ULTIMATE OUTDOOR RETREAT WITH THIS TURNKEY 127± SURVEYED-ACRE HUNTING AND TIMBER INVESTMENT PROPERTY IN EASTERN JASPER COUNTY, MS. Situated just over six miles southwest of Pachuta, this land is a true hunter's paradise, boasting abundant deer, occasional hogs and turkeys, and small game throughout the area.

Situated at the dead-end of County Road 4111, the secluded gated property ensures privacy and exclusivity. You will find an extensive trail system, perfect for ATVs to navigate the entire place. The property offers a diverse wildlife habitat, and on the northeast side of the tract is a transmission line providing additional food plot opportunities. There are four established food plots and three box blinds, plus an additional tower with a ground blind...this place is truly turnkey! Castaffa Creek meanders through the tract, supplying a year-round water source for wildlife. Additionally, a small pond is on site and attracts wood ducks. Upon initial evaluation, numerous game signs were noted to include tracks, trails, scrapes, and rubs; be sure to look at the big buck photos! From the northwest to southwest corners, the property covers 0.81± miles, providing ample space for hunting, exploring, and future development. If you are interested in building a cabin or your dream home, there are several potential places. And utilities are available at the road.

### MORE ABOUT THE JASPER 127

Of the entire tract, 110± acres is a professionally managed 3-year-old pine plantation, offering long-term investment potential. Mature hardwoods and towering oaks are found throughout the remaining acreage, adding diversity and natural beauty.