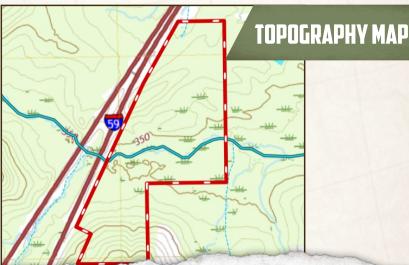

### LOCATION:

- County Road 4111 Pachuta, MS 39347
- Jasper County
- 35.1± Miles S of Meridian
- 57.7± Miles N of Hattiesburg
- 169± Miles N of New Orleans

### **COORDINATES:**

• 31.98631, -88.94406