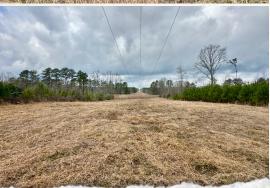

Situated at the dead-end of County Road 4111, the secluded gated property ensures privacy and exclusivity. You will find an extensive trail system, perfect for ATVs to navigate the entire place. The property offers a diverse wildlife habitat, and on the northeast side of the tract is a transmission line providing additional food plot opportunities. There are four established food plots and three box blinds, plus an additional tower with a ground blind...this place is truly turnkey! Castaffa Creek meanders through the tract, supplying a year-round water source for wildlife. Additionally, a small pond is on site and attracts wood ducks. Upon initial evaluation, numerous game signs were noted to include tracks, trails, scrapes, and rubs; be sure to look at the big buck photos! From the northwest to southwest corners, the property covers 0.81± miles, providing ample space for hunting, exploring, and future development. If you are interested in building a cabin or your dream home, there are several potential places. And utilities are available at the road.

### MORE ABOUT THE JASPER 127

Of the entire tract, 110± acres is a professionally managed 3-year-old pine plantation, offering long-term investment potential. Mature hardwoods and towering oaks are found throughout the remaining acreage, adding diversity and natural beauty.