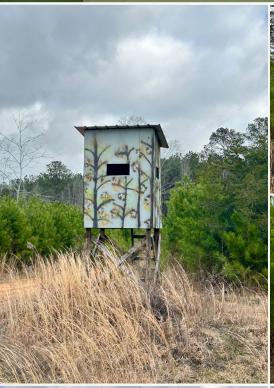

### PROPERTY INFORMATION:

- 127± Surveyed Acres
- 110± Acres of 3-Year Old Pine Plantation
- Extensive Trail System
- 4 Established Food Plots
- 3 Box Stands
- 1 Platform with a Ground Blind
- Deer/Hog and Small Game
- 2,210'± of Castaffa Creek Bisects the Property
- Gated Entrance on a Dead-end Road
- Utilities Available at the Road

Situated at the dead-end of County Road 4111, the secluded gated property ensures privacy and exclusivity. You will find an extensive trail system, perfect for ATVs to navigate the entire place. The property offers a diverse wildlife habitat, and on the northeast side of the tract is a transmission line providing additional food plot opportunities. There are four established food plots and three box blinds, plus an additional tower with a ground blind...this place is truly turnkey! Castaffa Creek meanders through the tract, supplying a year-round water source for wildlife. Additionally, a small pond is on site and attracts wood ducks. Upon initial evaluation, numerous game signs were noted to include tracks, trails, scrapes, and rubs; be sure to look at the big buck photos! From the northwest to southwest corners, the property covers 0.81± miles, providing ample space for hunting, exploring, and future development. If you are interested in building a cabin or your dream home, there are several potential places. And utilities are available at the road.