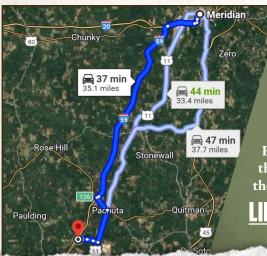

#### DEREK EAVES

LAND SPECIALIST

C: 662-803-2001

O: 769-760-0005

derek@smalltownproperties.com 2121 5th St., Suite 206 - Meridian, MS 39301

Directions from I-20 W in Meridian, MS: Travel 3.3 miles on I-20 W and take the I-59 South exit. Continue 25.5 miles to exit 126 and turn left onto Highway 18. Travel 1.8 miles then turn right onto Highway 11. Proceed 3.6 miles and turn right onto County Road 4111. Travel 2 miles to the gate at the dead-end. The gate is the entrance to the property.

LINK TO GOOGLE MAP DIRECTIONS