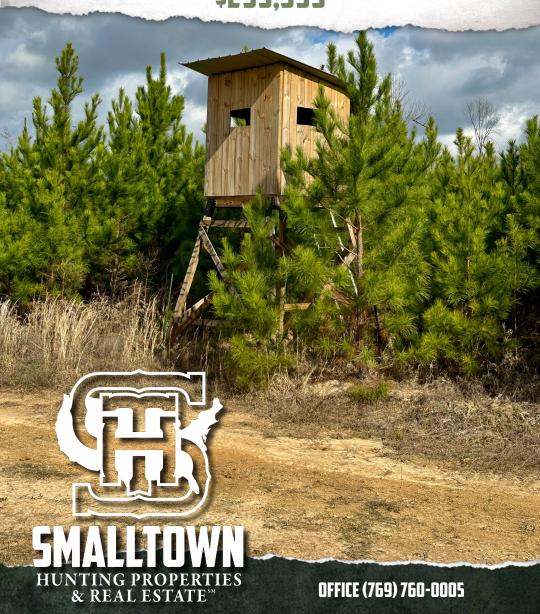

### PROPERTY INFORMATION:

- 127± Surveyed Acres
- 110± Acres of 3-Year Old Pine Plantation
- Extensive Trail System
- 4 Established Food Plots
- 3 Box Stands
- 1 Platform with a Ground Blind
- Deer/Hog and Small Game
- 2,210'± of Castaffa Creek Bisects the Property
- Gated Entrance on a Dead-end Road
- Utilities Available at the Road

Situated at the dead-end of County Road 4111, the secluded gated property ensures privacy and exclusivity. You will find an extensive trail system, perfect for ATVs to navigate the entire place. The property offers a diverse wildlife habitat, and on the northeast side of the tract is a transmission line providing additional food plot opportunities. There are four established food plots and three box blinds, plus an additional tower with a ground blind...this place is truly turnkey! Castaffa Creek meanders through the tract, supplying a year-round water source for wildlife. Additionally, a small pond is on site and attracts wood ducks. Upon initial evaluation, numerous game signs were noted to include tracks, trails, scrapes, and rubs; be sure to look at the big buck photos! From the northwest to southwest corners, the property covers 0.81± miles, providing ample space for hunting, exploring, and future development. If you are interested in building a cabin or your dream home, there are several potential places. And utilities are available at the road.