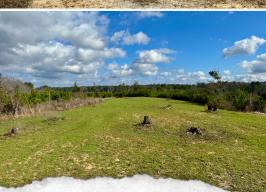

### PROPERTY INFORMATION:

- 127± Surveyed Acres
- 110± Acres of 3-Year Old Pine Plantation
- Extensive Trail System
- 4 Established Food Plots
- 3 Box Stands
- 1 Platform with a Ground Blind
- Deer/Hog and Small Game
- 2,210'± of Castaffa Creek Bisects the Property
- Gated Entrance on a Dead-end Road
- Utilities Available at the Road

Situated at the dead-end of County Road 4111, the secluded gated property ensures privacy and exclusivity. You will find an extensive trail system, perfect for ATVs to navigate the entire place. The property offers a diverse wildlife habitat, and on the northeast side of the tract is a transmission line providing additional food plot opportunities. There are four established food plots and three box blinds, plus an additional tower with a ground blind...this place is truly turnkey! Castaffa Creek meanders through the tract, supplying a year-round water source for wildlife. Additionally, a small pond is on site and attracts wood ducks. Upon initial evaluation, numerous game signs were noted to include tracks, trails, scrapes, and rubs; be sure to look at the big buck photos! From the northwest to southwest corners, the property covers 0.81± miles, providing ample space for hunting, exploring, and future development. If you are interested in building a cabin or your dream home, there are several potential places. And utilities are available at the road.