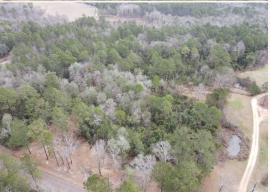

## **WELCOME TO THE LAMAR 10**

NESTLED IN THE HEART OF LAMAR COUNTY, MS, LESS THAN TEN MILES SOUTH OF SUMRALL, THIS 10± ACRE TRACT OF LAND OFFERS A UNIQUE INVESTMENT OPPORTUNITY. The property features a blend of mature timber and open spaces, alongside a creek. While some areas are wet, there are excellent spots to build your dream home. The wooded acreage offers road frontage along Farve Road, and utilities are available. The land is zoned for the highly desirable Sumrall School District. Take advantage of this prime piece of land that offers great potential.