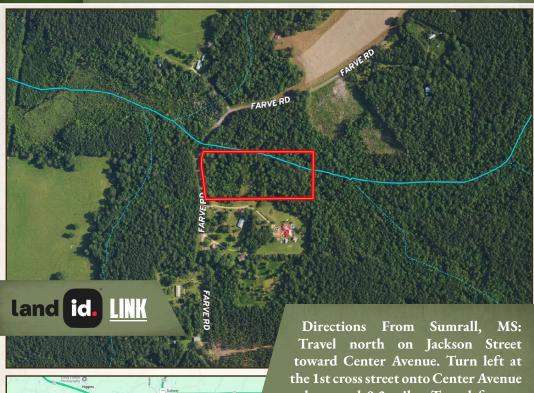

### **LOCATION:**

- 390 Farve Road Sumrall, MS 39482
- Lamar County
- 9.5± Miles S of Sumrall
- 16.2± Miles E of Columbia
- 19.8± Miles NW of Purvis
- 22.3± Miles W of Hattiesburg

#### **DEWAYNE ATKINSON**

LAND SPECIALIST

C: 601-832-3075

O: 769-888-2522 dewayne@smalltownproperties.com

4848 Main St. - Flora, MS 39071

Travel north on Jackson Street toward Center Avenue. Turn left at the 1st cross street onto Center Avenue and proceed 0.2 miles. Turn left onto MS-589 S/Main Street and continue 1.6 miles. Make a slight right onto Oloh Road and travel 5.6 miles. Turn right onto Farve Road and in 2 miles you will arrive at the destination: 390 Farve Road Sumrall, MS 39482