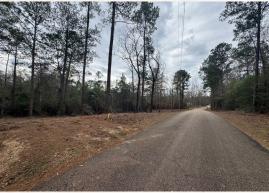

## PROPERTY INFORMATION:

- 10± Acres
- Wooded
- Utilities Available
- Paved Road Frontage
- Creek Traverses Property
- Sumrall School District

## **WELCOME TO THE LAMAR 10**

NESTLED IN THE HEART OF LAMAR COUNTY, MS, LESS THAN TEN MILES SOUTH OF SUMRALL, THIS 10± ACRE TRACT OF LAND OFFERS A UNIQUE INVESTMENT OPPORTUNITY. The property features a blend of mature timber and open spaces, alongside a creek. While some areas are wet, there are excellent spots to build your dream home. The wooded acreage offers road frontage along Farve Road, and utilities are available. The land is zoned for the highly desirable Sumrall School District. Take advantage of this prime piece of land that offers great potential.