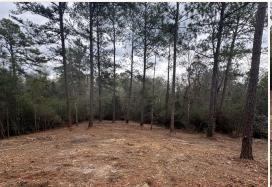

## PROPERTY INFORMATION:

- 10± Acres
- Wooded
- Utilities Available
- Paved Road Frontage
- Creek Traverses Property
- Sumrall School District

## **WELCOME TO THE LAMAR 10**

NESTLED IN THE HEART OF LAMAR COUNTY, MS, LESS THAN TEN MILES SOUTH OF SUMRALL, THIS 10± ACRE TRACT OF LAND OFFERS A UNIQUE INVESTMENT OPPORTUNITY. The property features a blend of mature timber and open spaces, alongside a creek. While some areas are wet, there are excellent spots to build your dream home. The wooded acreage offers road frontage along Farve Road, and utilities are available. The land is zoned for the highly desirable Sumrall School District. Take advantage of this prime piece of land that offers great potential.