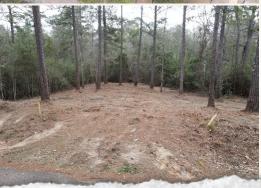

## PROPERTY INFORMATION:

- 10± Acres
- Wooded
- Utilities Available
- Paved Road Frontage
- Creek Traverses Property
- Sumrall School District

## **WELCOME TO THE LAMAR 10**

NESTLED IN THE HEART OF LAMAR COUNTY, MS, LESS THAN TEN MILES SOUTH OF SUMRALL, THIS 10± ACRE TRACT OF LAND OFFERS A UNIQUE INVESTMENT OPPORTUNITY. The property features a blend of mature timber and open spaces, alongside a creek. While some areas are wet, there are excellent spots to build your dream home. The wooded acreage offers road frontage along Farve Road, and utilities are available. The land is zoned for the highly desirable Sumrall School District. Take advantage of this prime piece of land that offers great potential.