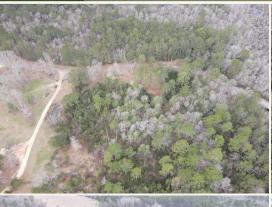

## **WELCOME TO THE LAMAR 10**

NESTLED IN THE HEART OF LAMAR COUNTY, MS, LESS THAN TEN MILES SOUTH OF SUMRALL, THIS 10± ACRE TRACT OF LAND OFFERS A UNIQUE INVESTMENT OPPORTUNITY. The property features a blend of mature timber and open spaces, alongside a creek. While some areas are wet, there are excellent spots to build your dream home. The wooded acreage offers road frontage along Farve Road, and utilities are available. The land is zoned for the highly desirable Sumrall School District. Take advantage of this prime piece of land that offers great potential.