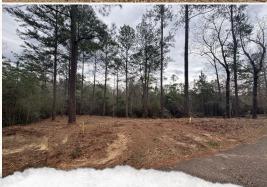

## PROPERTY INFORMATION:

- 10± Acres
- Wooded
- Utilities Available
- Paved Road Frontage
- Creek Traverses Property
- Sumrall School District

## **WELCOME TO THE LAMAR 10**

NESTLED IN THE HEART OF LAMAR COUNTY, MS, LESS THAN TEN MILES SOUTH OF SUMRALL, THIS 10± ACRE TRACT OF LAND OFFERS A UNIQUE INVESTMENT OPPORTUNITY. The property features a blend of mature timber and open spaces, alongside a creek. While some areas are wet, there are excellent spots to build your dream home. The wooded acreage offers road frontage along Farve Road, and utilities are available. The land is zoned for the highly desirable Sumrall School District. Take advantage of this prime piece of land that offers great potential.