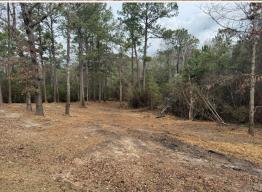

## **WELCOME TO THE LAMAR 10**

NESTLED IN THE HEART OF LAMAR COUNTY, MS, LESS THAN TEN MILES SOUTH OF SUMRALL, THIS 10± ACRE TRACT OF LAND OFFERS A UNIQUE INVESTMENT OPPORTUNITY. The property features a blend of mature timber and open spaces, alongside a creek. While some areas are wet, there are excellent spots to build your dream home. The wooded acreage offers road frontage along Farve Road, and utilities are available. The land is zoned for the highly desirable Sumrall School District. Take advantage of this prime piece of land that offers great potential.