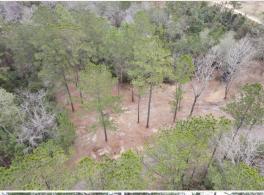

## **WELCOME TO THE LAMAR 10**

NESTLED IN THE HEART OF LAMAR COUNTY, MS, LESS THAN TEN MILES SOUTH OF SUMRALL, THIS 10± ACRE TRACT OF LAND OFFERS A UNIQUE INVESTMENT OPPORTUNITY. The property features a blend of mature timber and open spaces, alongside a creek. While some areas are wet, there are excellent spots to build your dream home. The wooded acreage offers road frontage along Farve Road, and utilities are available. The land is zoned for the highly desirable Sumrall School District. Take advantage of this prime piece of land that offers great potential.