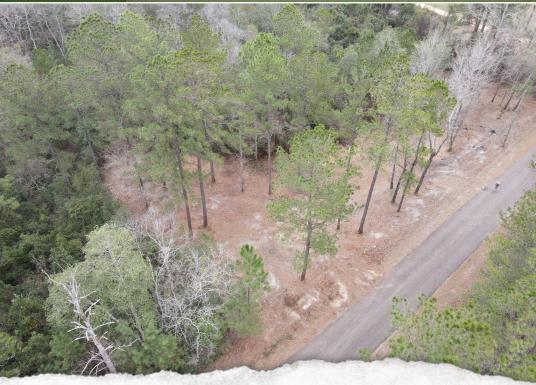

## **WELCOME TO THE LAMAR 10**

NESTLED IN THE HEART OF LAMAR COUNTY, MS, LESS THAN TEN MILES SOUTH OF SUMRALL, THIS 10± ACRE TRACT OF LAND OFFERS A UNIQUE INVESTMENT OPPORTUNITY. The property features a blend of mature timber and open spaces, alongside a creek. While some areas are wet, there are excellent spots to build your dream home. The wooded acreage offers road frontage along Farve Road, and utilities are available. The land is zoned for the highly desirable Sumrall School District. Take advantage of this prime piece of land that offers great potential.