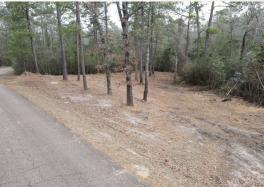

## PROPERTY INFORMATION:

- 10± Acres
- Wooded
- Utilities Available
- Paved Road Frontage
- Creek Traverses Property
- Sumrall School District

## **WELCOME TO THE LAMAR 10**

NESTLED IN THE HEART OF LAMAR COUNTY, MS, LESS THAN TEN MILES SOUTH OF SUMRALL, THIS 10± ACRE TRACT OF LAND OFFERS A UNIQUE INVESTMENT OPPORTUNITY. The property features a blend of mature timber and open spaces, alongside a creek. While some areas are wet, there are excellent spots to build your dream home. The wooded acreage offers road frontage along Farve Road, and utilities are available. The land is zoned for the highly desirable Sumrall School District. Take advantage of this prime piece of land that offers great potential.