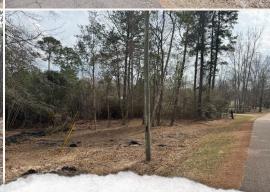

## PROPERTY INFORMATION:

- 10± Acres
- Wooded
- Utilities Available
- Paved Road Frontage
- Creek Traverses Property
- Sumrall School District

## **WELCOME TO THE LAMAR 10**

NESTLED IN THE HEART OF LAMAR COUNTY, MS, LESS THAN TEN MILES SOUTH OF SUMRALL, THIS 10± ACRE TRACT OF LAND OFFERS A UNIQUE INVESTMENT OPPORTUNITY. The property features a blend of mature timber and open spaces, alongside a creek. While some areas are wet, there are excellent spots to build your dream home. The wooded acreage offers road frontage along Farve Road, and utilities are available. The land is zoned for the highly desirable Sumrall School District. Take advantage of this prime piece of land that offers great potential.