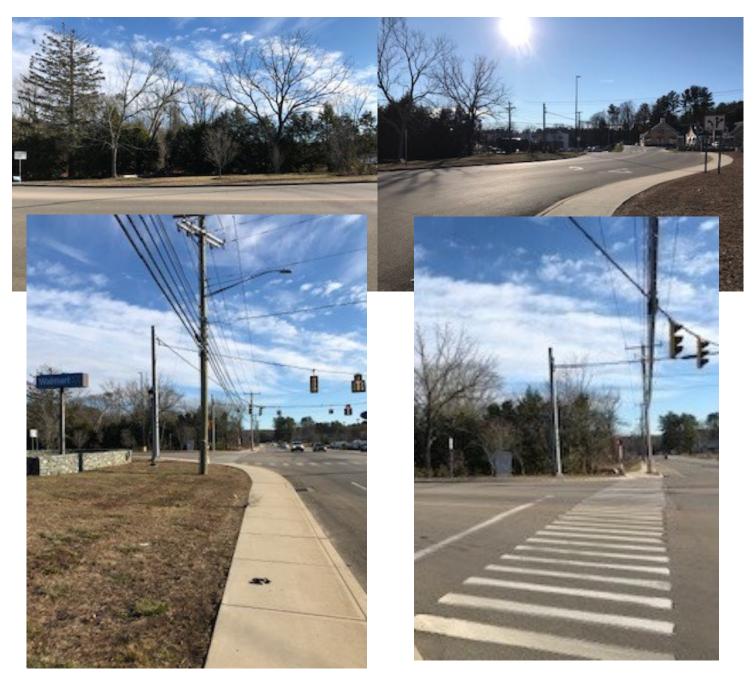

## 454 Providence Road, Brooklyn, CT 2.32 Planned Commercial Near Walmart Super Center