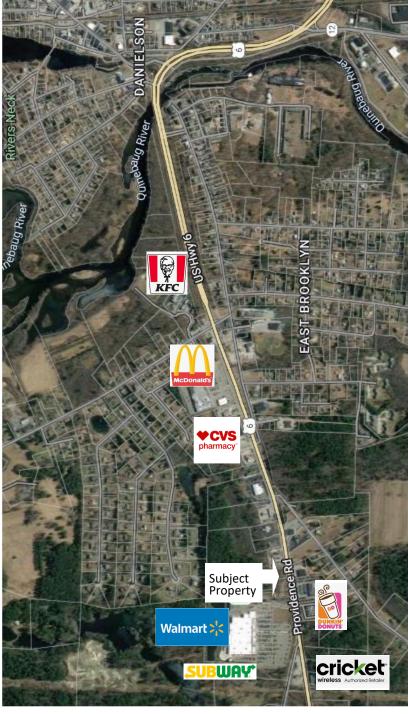

## 454 Providence Road, Brooklyn, CT 2.32 Planned Commercial Near Walmart Super Center