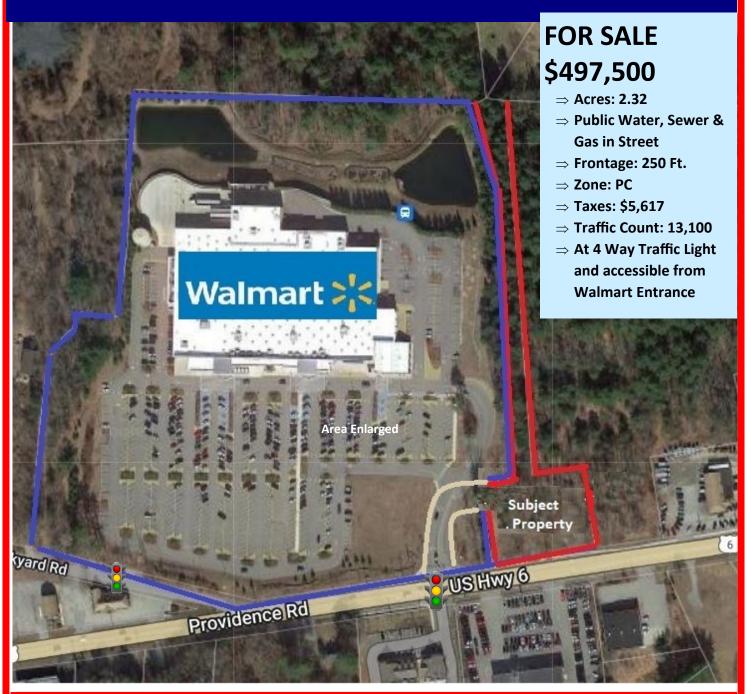

## 454 Providence Road, Brooklyn, CT 2.32 Planned Commercial Near Walmart Super Center