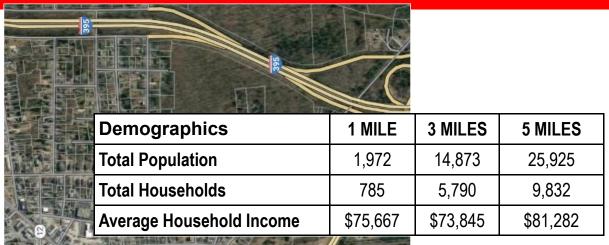

## 454 Providence Road, Brooklyn, CT 2.32 Planned Commercial Near Walmart Super Center