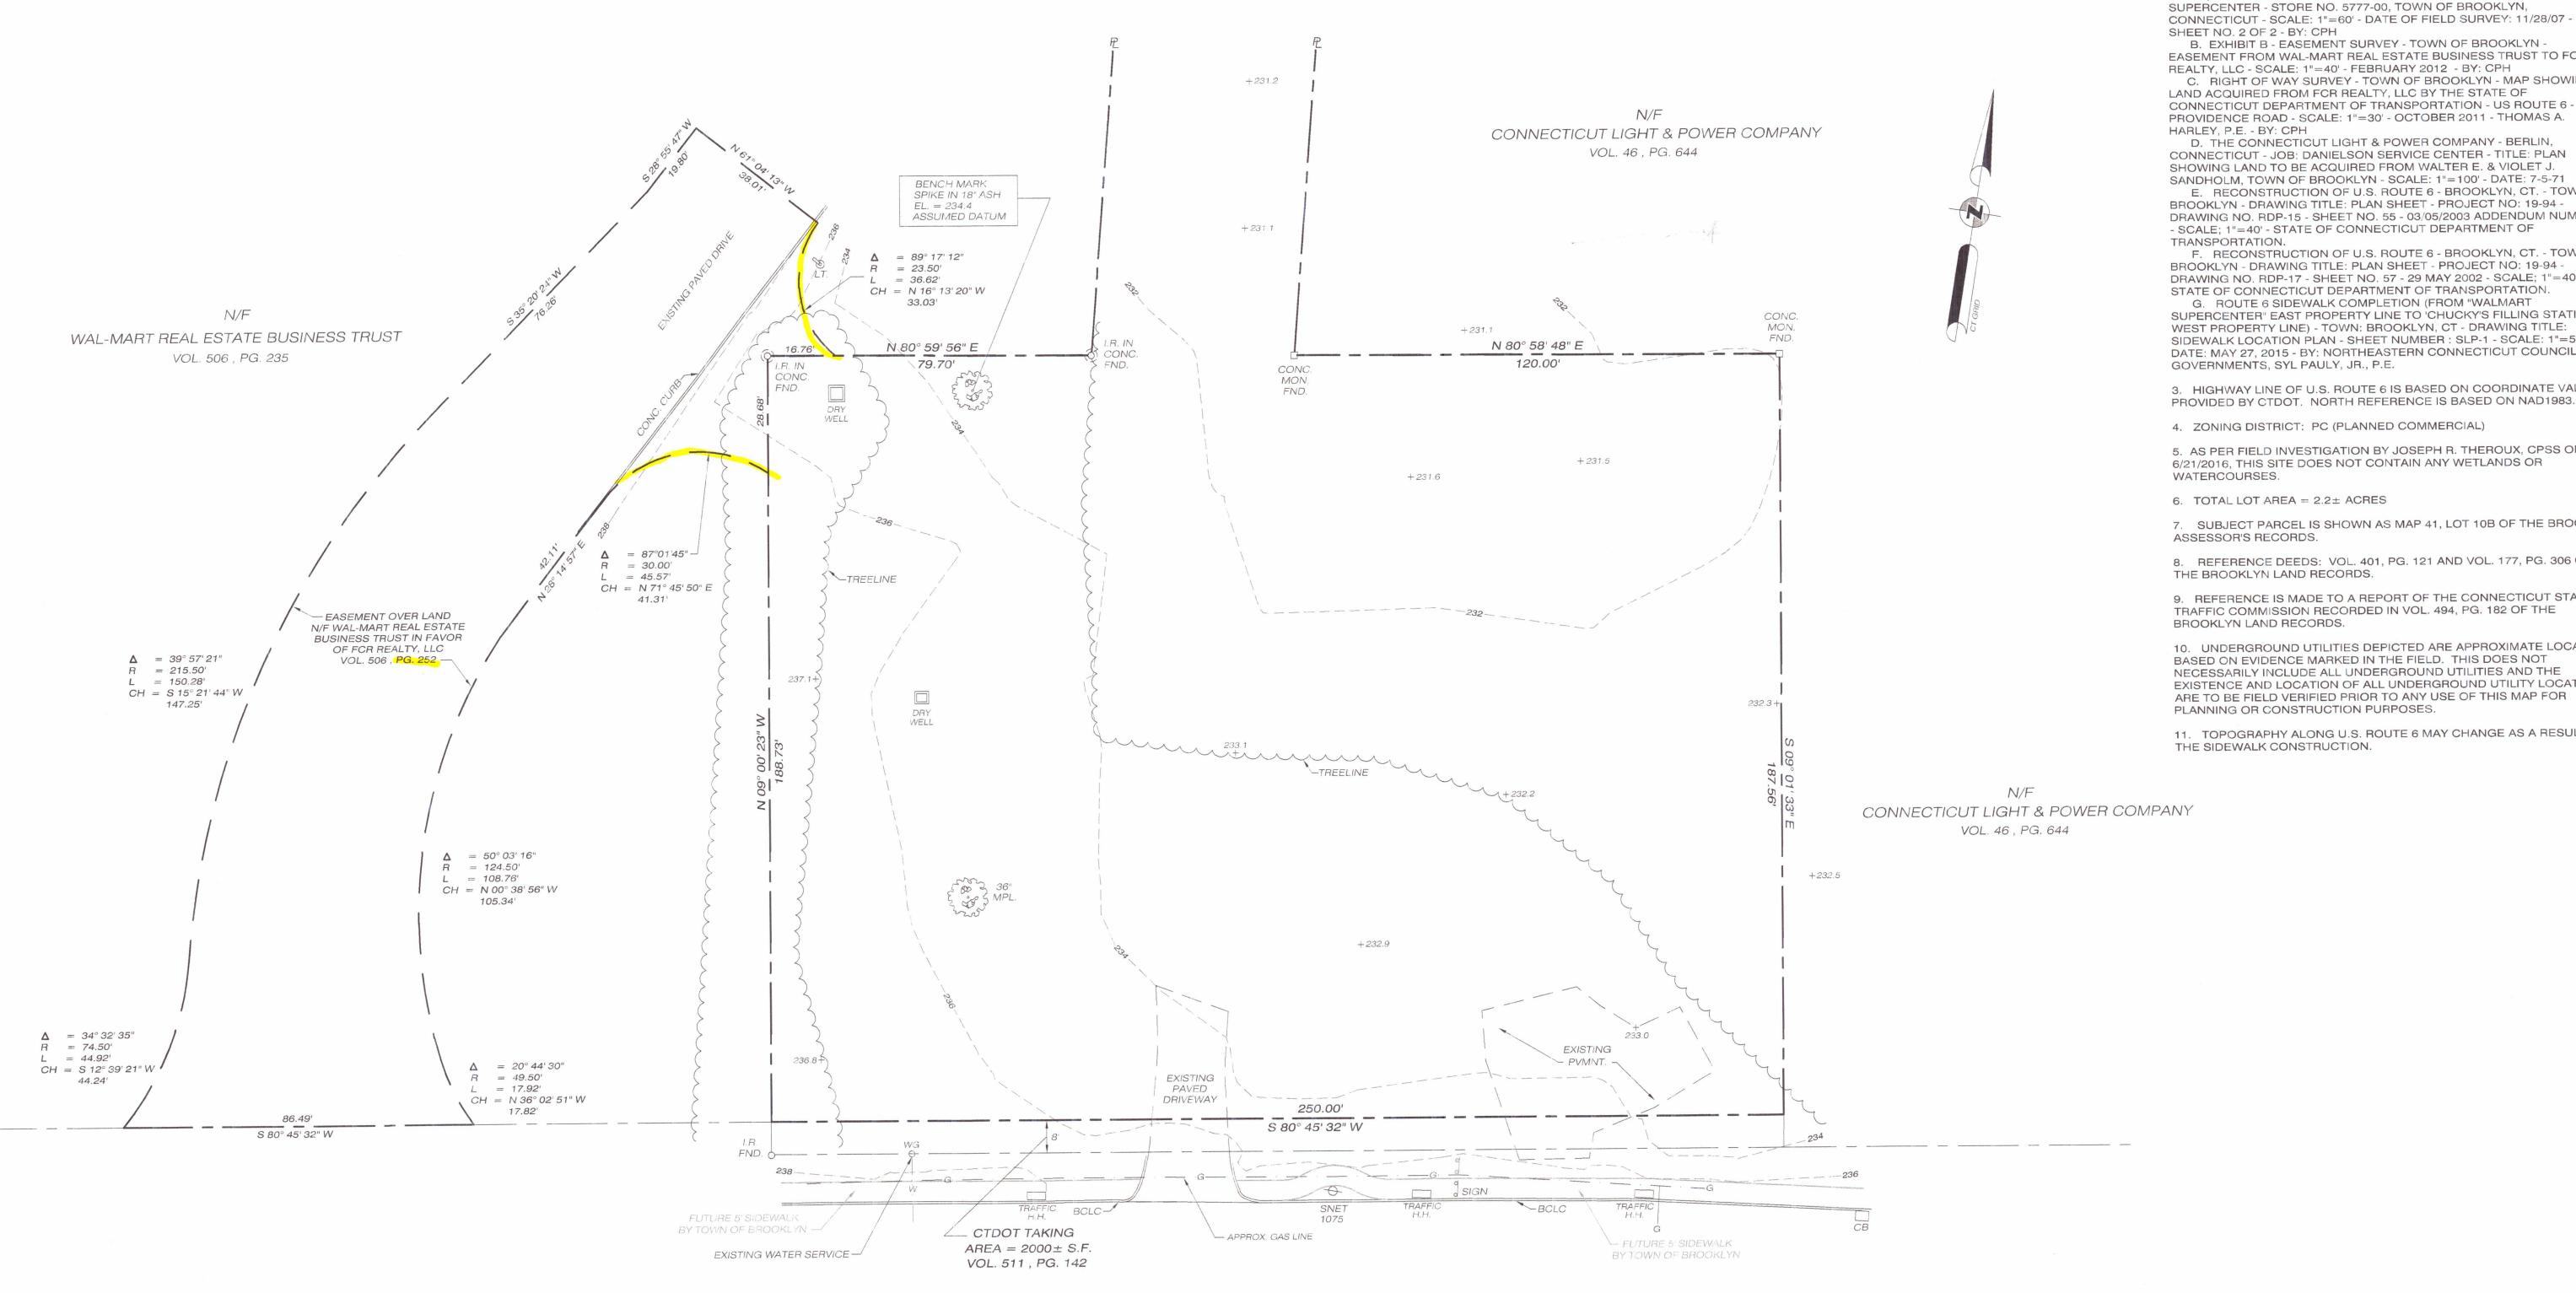

12/13/2017

NOTES:

TRANSPORTATION.

WATERCOURSES.

ASSESSOR'S RECORDS.

GOVERNMENTS, SYL PAULY, JR., P.E.

6. TOTAL LOT AREA = 2.2± ACRES

THE BROOKLYN LAND RECORDS.

THE SIDEWALK CONSTRUCTION.

PLANNING OR CONSTRUCTION PURPOSES.

BROOKLYN LAND RECORDS.

1. THIS MAP AND SURVEY HAVE BEEN PREPARED IN ACCORDANCE WITH

CONNECTICUT STATE AGENCIES - "STANDARDS FOR SURVEYS AND MAPS IN THE STATE OF CONNECTICUT", AS ADOPTED BY THE CONNECTICUT ASSOCIATION OF LAND SURVEYORS, INC. IT IS A TOPOGRAPHIC SURVEY CONFORMING TO TOPOGRAPHIC ACCURACY CLASS "T-2". PROPERTY LINES DEPICTED ARE BASED ON A DEPENDENT RESURVEY CONFORMING TO HORIZONTAL ACCURACY CLASS "B". CONTOUR INTERVAL = 2 FEET. VERTICAL DATUM IS ASSUMED. THE PURPOSE OF THIS MAP AND SURVEY IS TO DEPICT THE TOPOGRAPHY ON THE SUBJECT PROPERTY.

4. ZONING DISTRICT: PC (PLANNED COMMERCIAL)

WEST PROPERTY LINE) - TOWN: BROOKLYN, CT - DRAWING TITLE:

SIDEWALK LOCATION PLAN - SHEET NUMBER: SLP-1 - SCALE: 1"=5' -

5. AS PER FIELD INVESTIGATION BY JOSEPH R. THEROUX, CPSS ON

7. SUBJECT PARCEL IS SHOWN AS MAP 41, LOT 10B OF THE BROOKLYN

8. REFERENCE DEEDS: VOL. 401, PG. 121 AND VOL. 177, PG. 306 OF

9. REFERENCE IS MADE TO A REPORT OF THE CONNECTICUT STATE

10. UNDERGROUND UTILITIES DEPICTED ARE APPROXIMATE LOCATIONS

LAND ACQUIRED FROM FCR REALTY, LLC BY THE STATE OF

2. REFERENCE IS MADE TO THE FOLLOWING MAPS:

U.S. ROUTE 6 (PROVIDENCE ROAD)

BROOKLYN, CONNECTICUT

DATE: AUGUST 2016 SCALE: 1" = 20' REVISED: 12/13/2017 - HIGHWAY LINE

JOB NO: 16026 | F.B. NO: 215 DRAWN BY: P.A.T. MAP NO: A-743

TOPOGRAPHIC SURVEY

PREPARED FOR

FCR REALTY, LLC

154 SOUTH MAIN ST. BROOKLYN, CT 06234 860 774 6230 SHEET NO: 1 OF 1

SURVEYING . MAPPING . PLOT PLANS