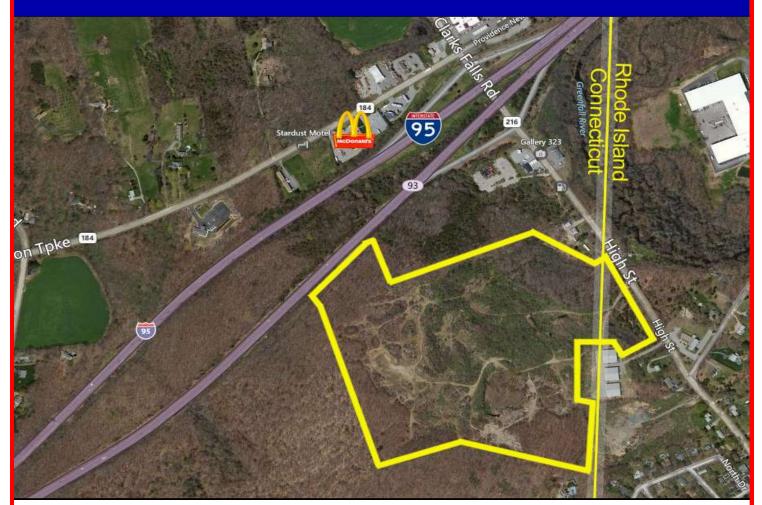

# 326 CLARKS FALLS RD., NORTH STONINGTON, CT 70 Acres on Route 216 & Frontage on I-95

# FOR SALE: \$5,500,000

⇒ Total Acres: 70.15

⇒ 65.74 Acres in CT

⇒ 4.41 Acres in RI

⇒ Easy 4-way on-off highway access

⇒ Well & Septic required

⇒ High visibility, 554' abutting I-95

⇒ Zone: HC - Highway Commercial District

 $\Rightarrow$  88 miles from Boston & 143 miles from NYC