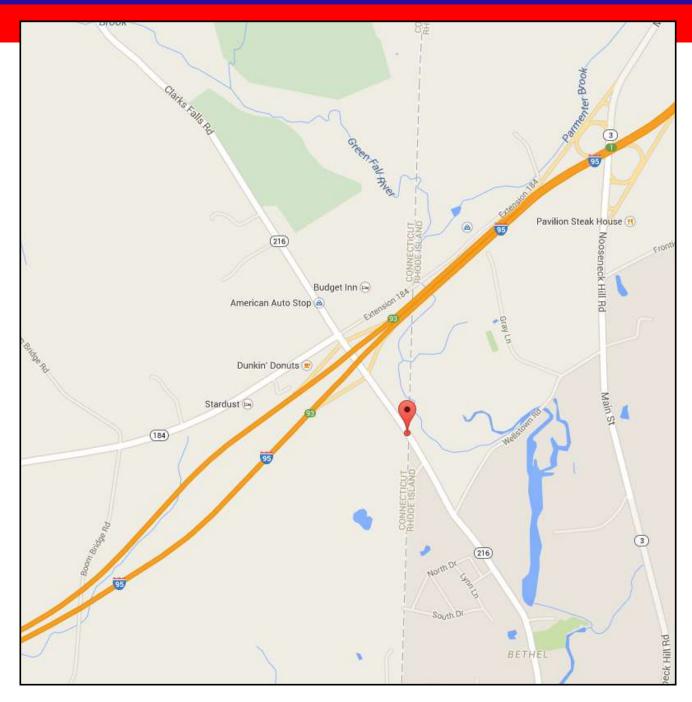

# 326 CLARKS FALLS RD., NORTH STONINGTON, CT 70 Acres on Route 216 & Frontage on I-95

# FOR SALE: \$5,500,000

⇒ Total Acres: 70.15

⇒ 65.74 Acres in CT

⇒ 4.41 Acres in RI

⇒ Easy 4-way on-off highway access

⇒ Well & Septic required

⇒ High visibility, 554' abutting I-95

⇒ Zone: HC - Highway Commercial District