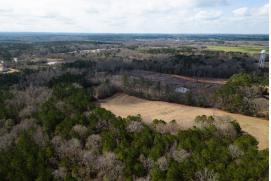

## **WELCOME TO THE JONES 27**

INTRODUCING THE JONES 27, A PEACEFUL PIECE OF LAND MADE UP OF RICH PASTURE, IDEAL FOR DEVELOPMENT! Nestled in Jones County, MS, this  $27\pm$  acre property offers a lovely setting with a creek meandering through, creating a scenic and charming backdrop. Multiple homesites are available, so grab your blueprints and start building. Conveniently situated within the West Jones High School District, the property is only 10 minutes away from all the amenities of Laurel, including shopping, entertainment, and groceries. The property is accessed from two different deeded easements, and utilities are available. This unique piece of land presents a perfect blend of natural beauty and convenience.