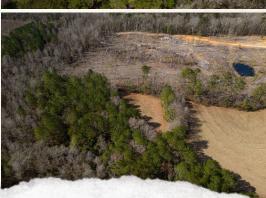

## **WELCOME TO THE JONES 27**

INTRODUCING THE JONES 27, A PEACEFUL PIECE OF LAND MADE UP OF RICH PASTURE, IDEAL FOR DEVELOPMENT! Nestled in Jones County, MS, this  $27\pm$  acre property offers a lovely setting with a creek meandering through, creating a scenic and charming backdrop. Multiple homesites are available, so grab your blueprints and start building. Conveniently situated within the West Jones High School District, the property is only 10 minutes away from all the amenities of Laurel, including shopping, entertainment, and groceries. The property is accessed from two different deeded easements, and utilities are available. This unique piece of land presents a perfect blend of natural beauty and convenience.