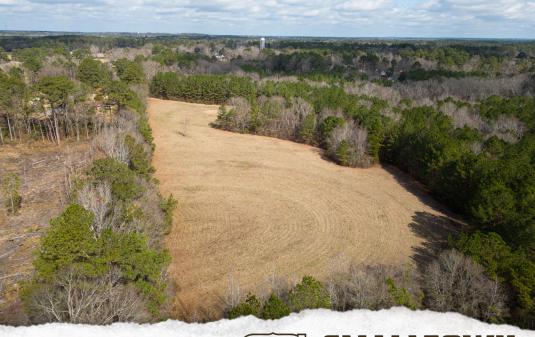

## PROPERTY INFORMATION:

- 27± Acres
- Access by 2 Deeded Easements
- Pasture Ground
- Multiple Home Sites
- North Jones Elementary School
- West Jones High School

## **WELCOME TO THE JONES 27**

INTRODUCING THE JONES 27, A PEACEFUL PIECE OF LAND MADE UP OF RICH PASTURE, IDEAL FOR DEVELOPMENT! Nestled in Jones County, MS, this  $27\pm$  acre property offers a lovely setting with a creek meandering through, creating a scenic and charming backdrop. Multiple homesites are available, so grab your blueprints and start building. Conveniently situated within the West Jones High School District, the property is only 10 minutes away from all the amenities of Laurel, including shopping, entertainment, and groceries. The property is accessed from two different deeded easements, and utilities are available. This unique piece of land presents a perfect blend of natural beauty and convenience.