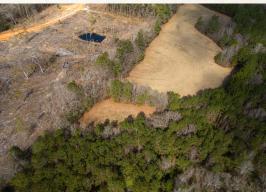

## **WELCOME TO THE JONES 27**

INTRODUCING THE JONES 27, A PEACEFUL PIECE OF LAND MADE UP OF RICH PASTURE, IDEAL FOR DEVELOPMENT! Nestled in Jones County, MS, this  $27\pm$  acre property offers a lovely setting with a creek meandering through, creating a scenic and charming backdrop. Multiple homesites are available, so grab your blueprints and start building. Conveniently situated within the West Jones High School District, the property is only 10 minutes away from all the amenities of Laurel, including shopping, entertainment, and groceries. The property is accessed from two different deeded easements, and utilities are available. This unique piece of land presents a perfect blend of natural beauty and convenience.