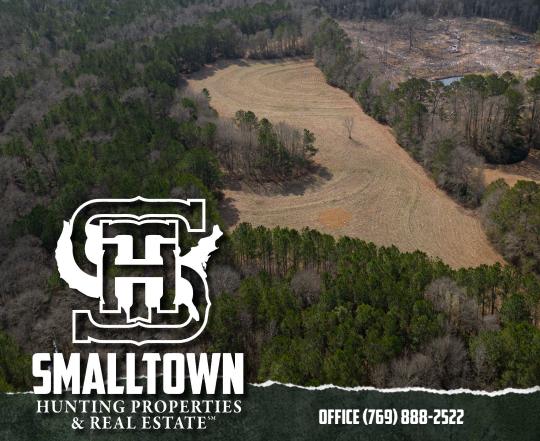

# 27± ACRES JONES COUNTY, MS \$265,000

# **THE JONES 27**

## **WELCOME TO THE JONES 27**

INTRODUCING THE JONES 27, A PEACEFUL PIECE OF LAND MADE UP OF RICH PASTURE, IDEAL FOR DEVELOPMENT! Nestled in Jones County, MS, this  $27\pm$  acre property offers a lovely setting with a creek meandering through, creating a scenic and charming backdrop. Multiple homesites are available, so grab your blueprints and start building. Conveniently situated within the West Jones High School District, the property is only 10 minutes away from all the amenities of Laurel, including shopping, entertainment, and groceries. The property is accessed from two different deeded easements, and utilities are available. This unique piece of land presents a perfect blend of natural beauty and convenience.