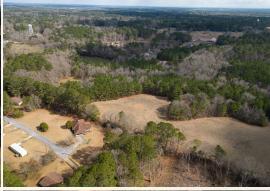

## PROPERTY INFORMATION:

- 27± Acres
- Access by 2 Deeded Easements
- Pasture Ground
- Multiple Home Sites
- North Jones Elementary School
- West Jones High School

## **WELCOME TO THE JONES 27**

INTRODUCING THE JONES 27, A PEACEFUL PIECE OF LAND MADE UP OF RICH PASTURE, IDEAL FOR DEVELOPMENT! Nestled in Jones County, MS, this  $27\pm$  acre property offers a lovely setting with a creek meandering through, creating a scenic and charming backdrop. Multiple homesites are available, so grab your blueprints and start building. Conveniently situated within the West Jones High School District, the property is only 10 minutes away from all the amenities of Laurel, including shopping, entertainment, and groceries. The property is accessed from two different deeded easements, and utilities are available. This unique piece of land presents a perfect blend of natural beauty and convenience.