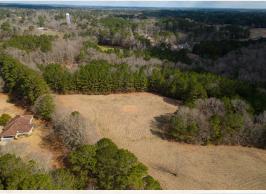

## PROPERTY INFORMATION:

- 27± Acres
- Access by 2 Deeded Easements
- Pasture Ground
- Multiple Home Sites
- North Jones Elementary School
- West Jones High School

## **WELCOME TO THE JONES 27**

INTRODUCING THE JONES 27, A PEACEFUL PIECE OF LAND MADE UP OF RICH PASTURE, IDEAL FOR DEVELOPMENT! Nestled in Jones County, MS, this  $27\pm$  acre property offers a lovely setting with a creek meandering through, creating a scenic and charming backdrop. Multiple homesites are available, so grab your blueprints and start building. Conveniently situated within the West Jones High School District, the property is only 10 minutes away from all the amenities of Laurel, including shopping, entertainment, and groceries. The property is accessed from two different deeded easements, and utilities are available. This unique piece of land presents a perfect blend of natural beauty and convenience.