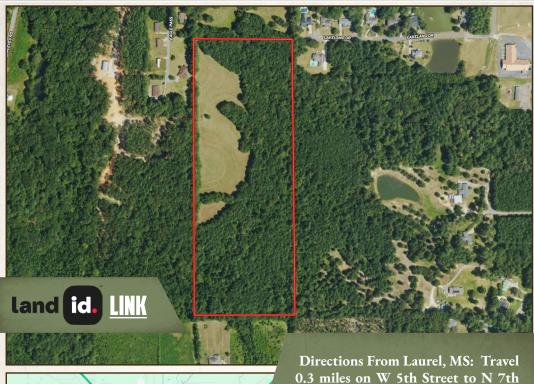

#### **DEWAYNE ATKINSON**

LAND SPECIALIST

C: 601-832-3075 O: 769-888-2522

dewayne@smalltownproperties.com

4848 Main St. - Flora, MS 39071

smalltownproperties.com

Ave. Travel 4.1 miles on N 7th Ave and continue on Audubon Drive. Turn left on Shady Lane Road and then turn left on Reeves Road. In 0.3 miles, you will arrive at the destination. Gate to deeded easement on Reeves Road will be on the left.