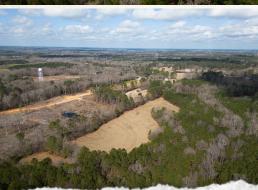

## **WELCOME TO THE JONES 27**

INTRODUCING THE JONES 27, A PEACEFUL PIECE OF LAND MADE UP OF RICH PASTURE, IDEAL FOR DEVELOPMENT! Nestled in Jones County, MS, this  $27\pm$  acre property offers a lovely setting with a creek meandering through, creating a scenic and charming backdrop. Multiple homesites are available, so grab your blueprints and start building. Conveniently situated within the West Jones High School District, the property is only 10 minutes away from all the amenities of Laurel, including shopping, entertainment, and groceries. The property is accessed from two different deeded easements, and utilities are available. This unique piece of land presents a perfect blend of natural beauty and convenience.