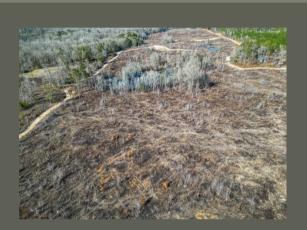

Two cypress ponds and multiple food plots create excellent deer, turkey, and duck hunting, along with fishing opportunities.

With over 3,000 feet of road frontage, an internal road system, and available county water and power, access and future development are seamless. Whether for hunting, a weekend retreat, or a future home, this versatile tract is in a highly desirable location. Shown by appointment only.