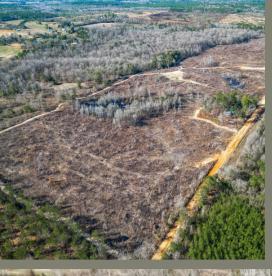

## CLAY TRAIL 62

\$201,500 61.8 ACRES

MORRIS, GA

Clay Trail 62 is a prime 62-acre recreational and investment property just minutes from Walter F. George Lake (Lake Eufaula). Recently planted in Loblolly Pine, it offers long-term value while supporting abundant wildlife.

Two cypress ponds and multiple food plots create excellent deer, turkey, and duck hunting, along with fishing opportunities.

With over 3,000 feet of road frontage, an internal road system, and available county water and power, access and future development are seamless. Whether for hunting, a weekend retreat, or a future home, this versatile tract is in a highly desirable location. Shown by appointment only.