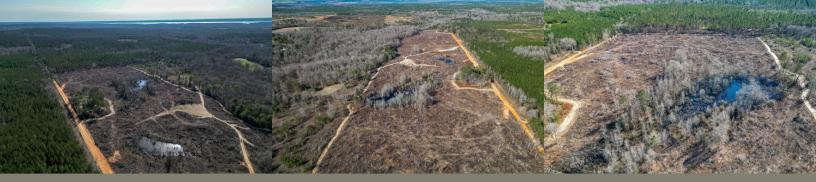

## CLAY TRAIL 62

\$201,500 61.8 ACRES

MORRIS, GA

Clay Trail 62 is a prime 62-acre recreational and investment property just minutes from Walter F. George Lake (Lake Eufaula). Recently planted in Loblolly Pine, it offers long-term value while supporting abundant wildlife.

Two cypress ponds and multiple food plots create excellent deer, turkey, and duck hunting, along with fishing opportunities.

With over 3,000 feet of road frontage, an internal road system, and available county water and power, access and future development are seamless. Whether for hunting, a weekend retreat, or a future home, this versatile tract is in a highly desirable location. Shown by appointment only.