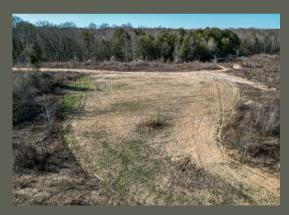

Two cypress ponds and multiple food plots create excellent deer, turkey, and duck hunting, along with fishing opportunities.

With over 3,000 feet of road frontage, an internal road system, and available county water and power, access and future development are seamless. Whether for hunting, a weekend retreat, or a future home, this versatile tract is in a highly desirable location. Shown by appointment only.