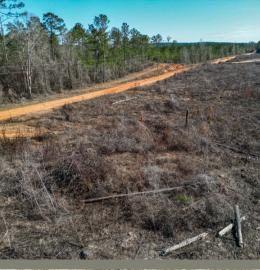

## CLAY TRAIL 62

\$201,500 61.8 ACRES

MORRIS, GA

Clay Trail 62 is a prime 62-acre recreational and investment property just minutes from Walter F. George Lake (Lake Eufaula). Recently planted in Loblolly Pine, it offers long-term value while supporting abundant wildlife.

Two cypress ponds and multiple food plots create excellent deer, turkey, and duck hunting, along with fishing opportunities.

With over 3,000 feet of road frontage, an internal road system, and available county water and power, access and future development are seamless. Whether for hunting, a weekend retreat, or a future home, this versatile tract is in a highly desirable location. Shown by appointment only.