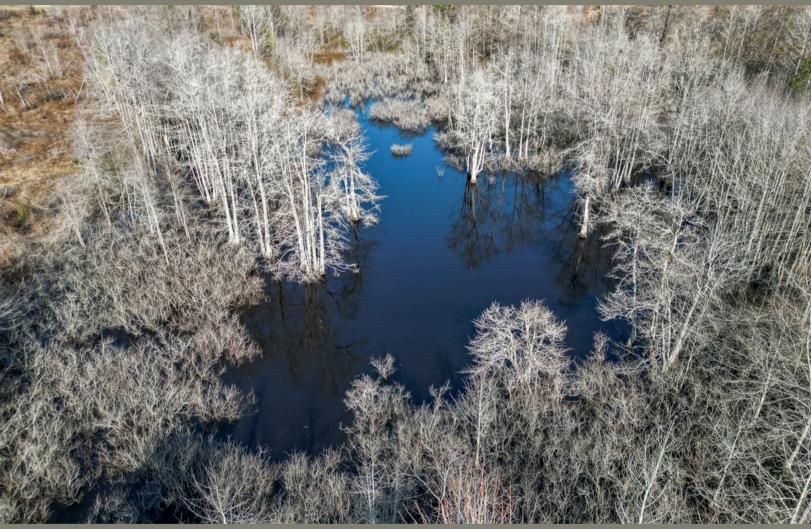

Two cypress ponds and multiple food plots create excellent deer, turkey, and duck hunting, along with fishing opportunities.

With over 3,000 feet of road frontage, an internal road system, and available county water and power, access and future development are seamless. Whether for hunting, a weekend retreat, or a future home, this versatile tract is in a highly desirable location. Shown by appointment only.