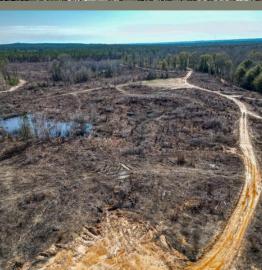

## CLAY TRAIL 62

\$201,500 61.8 ACRES

MORRIS, GA

Clay Trail 62 is a prime 62-acre recreational and investment property just minutes from Walter F. George Lake (Lake Eufaula). Recently planted in Loblolly Pine, it offers long-term value while supporting abundant wildlife.

Two cypress ponds and multiple food plots create excellent deer, turkey, and duck hunting, along with fishing opportunities.

With over 3,000 feet of road frontage, an internal road system, and available county water and power, access and future development are seamless. Whether for hunting, a weekend retreat, or a future home, this versatile tract is in a highly desirable location. Shown by appointment only.