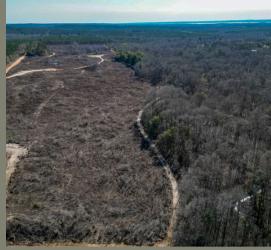

## CLAY TRAIL 62

\$201,500 61.8 ACRES

MORRIS, GA

Clay Trail 62 is a prime 62-acre recreational and investment property just minutes from Walter F. George Lake (Lake Eufaula). Recently planted in Loblolly Pine, it offers long-term value while supporting abundant wildlife.

Two cypress ponds and multiple food plots create excellent deer, turkey, and duck hunting, along with fishing opportunities.

With over 3,000 feet of road frontage, an internal road system, and available county water and power, access and future development are seamless. Whether for hunting, a weekend retreat, or a future home, this versatile tract is in a highly desirable location. Shown by appointment only.