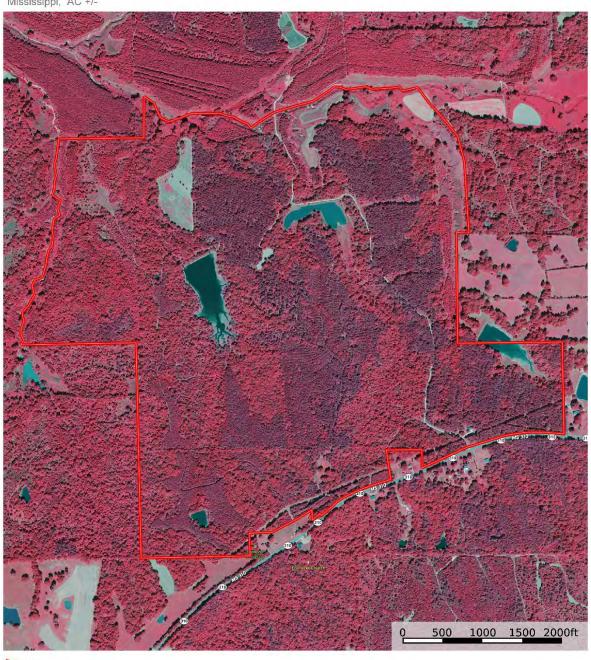

#### TABLE OF CONTENTS

- **❖** Property Snapshot
- PROPERTY PHOTOS
- LOCATION MAP
- ❖ AERIAL PHOTO
- Infrared Aerial Photo
- **\*** Торо
- PROPERTY PHOTOS

FOR APPOINTMENT PLEASE CONTACT
BERT ROBINSON IV

#### Panola County, Mississippi

| THE PROPERTY:      | A diverse property located just east of I-55 near Como, MS, offering superb turkey and deer hunting. With an ideal mix of mature hardwood and pine timber, this property is turnkey ready for all your outdoor needs. In addition to the hunting, quality fishing is available on the two lakes that are 10 and 7 acres respectively. A furnished 2-bedroom cabin makes this ideal family hunting property. |
|--------------------|-------------------------------------------------------------------------------------------------------------------------------------------------------------------------------------------------------------------------------------------------------------------------------------------------------------------------------------------------------------------------------------------------------------|
| LOCATION:          | Located 40 miles south of Memphis, TN on Hwy 310 east of Como, this property is easily accessed. This area north of Sardis Lake is well known as the epicenter of turkey hunting in North Mississippi.                                                                                                                                                                                                      |
| INTERACTIVE MAP:   | https://id.land/ranching/maps/11c284e0d085d0680d058f4cfc34bc4c/share                                                                                                                                                                                                                                                                                                                                        |
| ACREAGE:           | 581 +/- acres broken down as follows: Hardwood Timber - 330 +/- acres Mature Pine Timber /CRP* - 219 +/- acres Lakes, Food Plots, Roads, etc – 32+/- acres  *CRP 92.44 acres paying \$9264 annually-contracts expire in '31,32,35, and 36                                                                                                                                                                   |
| TAXES:             | Approximately \$2,800                                                                                                                                                                                                                                                                                                                                                                                       |
| PROPERTY FEATURES: | <ul> <li>Superb turkey, deer hunting and fishing</li> <li>981 +/- SF cabin with 2 bedrooms and 1 bath; attached garage. All furnishings included</li> </ul>                                                                                                                                                                                                                                                 |
| ASKING PRICE:      | \$1,975,000                                                                                                                                                                                                                                                                                                                                                                                                 |
| Showings:          | Available by appointment only, contact Bert Robinson IV                                                                                                                                                                                                                                                                                                                                                     |