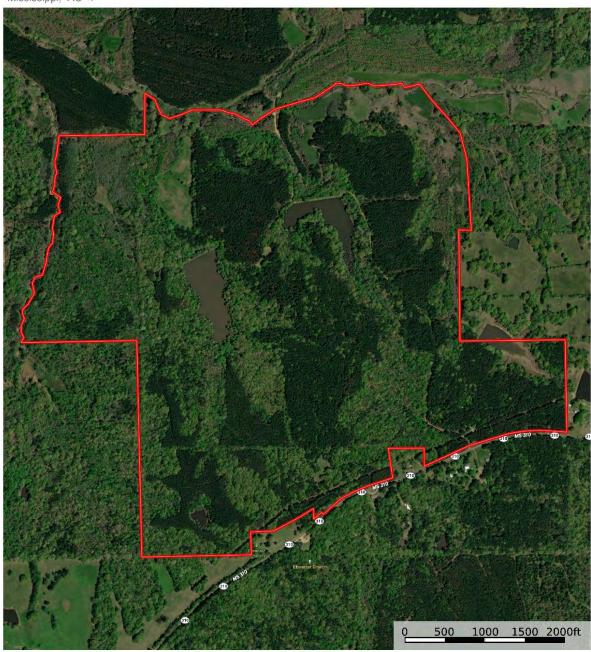

#### TABLE OF CONTENTS

- **❖** Property Snapshot
- PROPERTY PHOTOS
- LOCATION MAP
- ❖ AERIAL PHOTO
- Infrared Aerial Photo
- **\*** Торо
- PROPERTY PHOTOS

FOR APPOINTMENT PLEASE CONTACT
BERT ROBINSON IV

#### Panola County, Mississippi

| THE PROPERTY:      | A diverse property located just east of I-55 near Como, MS, offering superb turkey and deer hunting. With an ideal mix of mature hardwood and pine timber, this property is turnkey ready for all your outdoor needs. In addition to the hunting, quality fishing is available on the two lakes that are 10 and 7 acres respectively. A furnished 2-bedroom cabin makes this ideal family hunting property. |
|--------------------|-------------------------------------------------------------------------------------------------------------------------------------------------------------------------------------------------------------------------------------------------------------------------------------------------------------------------------------------------------------------------------------------------------------|
| LOCATION:          | Located 40 miles south of Memphis, TN on Hwy 310 east of Como, this property is easily accessed. This area north of Sardis Lake is well known as the epicenter of turkey hunting in North Mississippi.                                                                                                                                                                                                      |
| INTERACTIVE MAP:   | https://id.land/ranching/maps/11c284e0d085d0680d058f4cfc34bc4c/share                                                                                                                                                                                                                                                                                                                                        |
| ACREAGE:           | 581 +/- acres broken down as follows: Hardwood Timber - 330 +/- acres Mature Pine Timber /CRP* - 219 +/- acres Lakes, Food Plots, Roads, etc – 32+/- acres  *CRP 92.44 acres paying \$9264 annually-contracts expire in '31,32,35, and 36                                                                                                                                                                   |
| TAXES:             | Approximately \$2,800                                                                                                                                                                                                                                                                                                                                                                                       |
| PROPERTY FEATURES: | <ul> <li>Superb turkey, deer hunting and fishing</li> <li>981 +/- SF cabin with 2 bedrooms and 1 bath; attached garage. All furnishings included</li> </ul>                                                                                                                                                                                                                                                 |
| ASKING PRICE:      | \$1,975,000                                                                                                                                                                                                                                                                                                                                                                                                 |
| Showings:          | Available by appointment only, contact Bert Robinson IV                                                                                                                                                                                                                                                                                                                                                     |