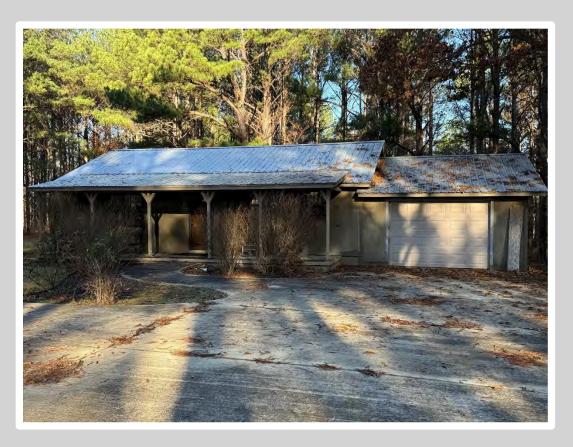

#### Panola County, Mississippi

| THE PROPERTY:      | A diverse property located just east of I-55 near Como, MS, offering superb turkey and deer hunting. With an ideal mix of mature hardwood and pine timber, this property is turnkey ready for all your outdoor needs. In addition to the hunting, quality fishing is available on the two lakes that are 10 and 7 acres respectively. A furnished 2-bedroom cabin makes this ideal family hunting property. |
|--------------------|-------------------------------------------------------------------------------------------------------------------------------------------------------------------------------------------------------------------------------------------------------------------------------------------------------------------------------------------------------------------------------------------------------------|
| LOCATION:          | Located 40 miles south of Memphis, TN on Hwy 310 east of Como, this property is easily accessed. This area north of Sardis Lake is well known as the epicenter of turkey hunting in North Mississippi.                                                                                                                                                                                                      |
| INTERACTIVE MAP:   | https://id.land/ranching/maps/11c284e0d085d0680d058f4cfc34bc4c/share                                                                                                                                                                                                                                                                                                                                        |
| ACREAGE:           | 581 +/- acres broken down as follows: Hardwood Timber - 330 +/- acres Mature Pine Timber /CRP* - 219 +/- acres Lakes, Food Plots, Roads, etc – 32+/- acres  *CRP 92.44 acres paying \$9264 annually-contracts expire in '31,32,35, and 36                                                                                                                                                                   |
| TAXES:             | Approximately \$2,800                                                                                                                                                                                                                                                                                                                                                                                       |
| PROPERTY FEATURES: | <ul> <li>Superb turkey, deer hunting and fishing</li> <li>981 +/- SF cabin with 2 bedrooms and 1 bath; attached garage. All furnishings included</li> </ul>                                                                                                                                                                                                                                                 |
| ASKING PRICE:      | \$1,975,000                                                                                                                                                                                                                                                                                                                                                                                                 |
| Showings:          | Available by appointment only, contact Bert Robinson IV                                                                                                                                                                                                                                                                                                                                                     |

#### **PROPERTY PHOTOS**