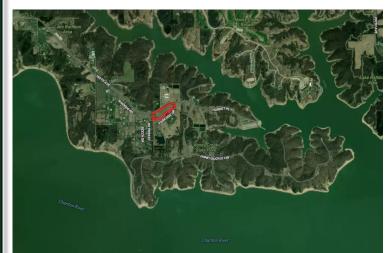

# **PROPERTY DESCRIPTION**

This expansive commercially zoned lot in scenic Southern Iowa near Honey Creek State Park and Lake Rathbun offers an abundance of opportunities!

This area is full of recreational activities including nature trails, boat ramp access and much more! With access to utilities and no covenants, there are limitless opportunities to build your dream home or start a business!

Commercial lots like this are rare so don't miss out on this once-in-alifetime opportunity!

Annual Taxes \$348