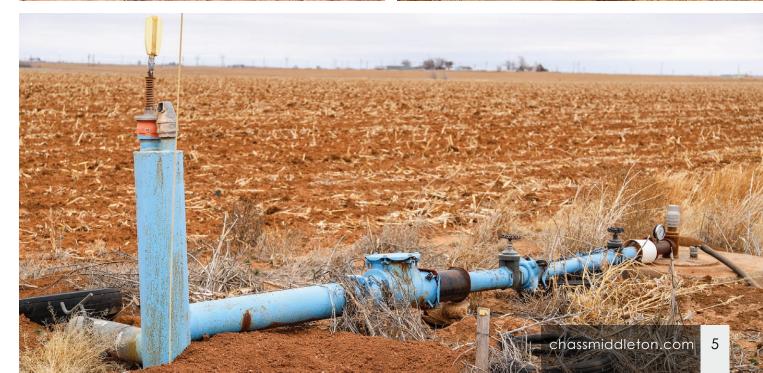

#### Improvements

69.3 acres of drip irrigation on 80-inch centers, installed in 2007.

Three (3) irrigation wells, equipped with 15 HP submersible pumps.

These wells have not been test pumped, but are reported to produce approximately 190 to 200 gpm total per the owner