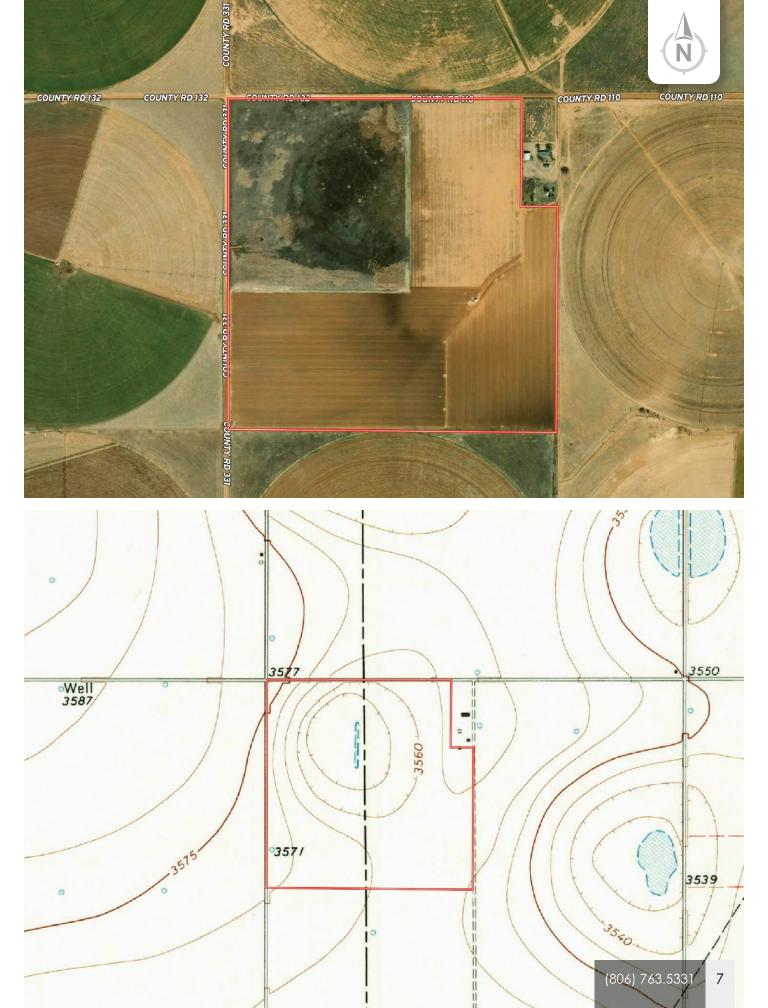

#### Location

The location of the farm is on the Hale and Lamb County line, approximately 2 miles southeast of the community of Olton, Texas.

Access is provided by graded CR 110 on the north, and graded CR 132 on the west.

## General Description

The property is being operated with 69.36 acres in drip irrigation, approximately 30 acres of dryland farm ground, and 50 acres of improved grass and playa lake.

Approximately 60% of the cultivated farmland is Olton loam soils with 0-1% slope, with approximately 26% Olton loam with 1-3% slope. The balance of the soils are Acuff Loam with some Randall clay near the grass and playa lake area.

#### Improvements

69.3 acres of drip irrigation on 80-inch centers, installed in 2007.

Three (3) irrigation wells, equipped with 15 HP submersible pumps.

These wells have not been test pumped, but are reported to produce approximately 190 to 200 gpm total per the owner