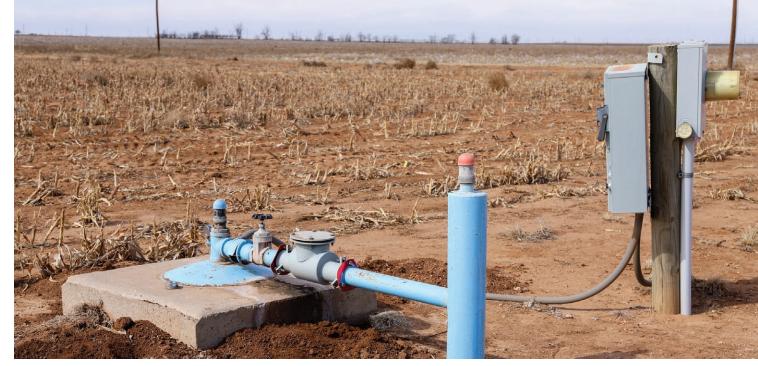

#### Improvements

69.3 acres of drip irrigation on 80-inch centers, installed in 2007.

Three (3) irrigation wells, equipped with 15 HP submersible pumps.

These wells have not been test pumped, but are reported to produce approximately 190 to 200 gpm total per the owner