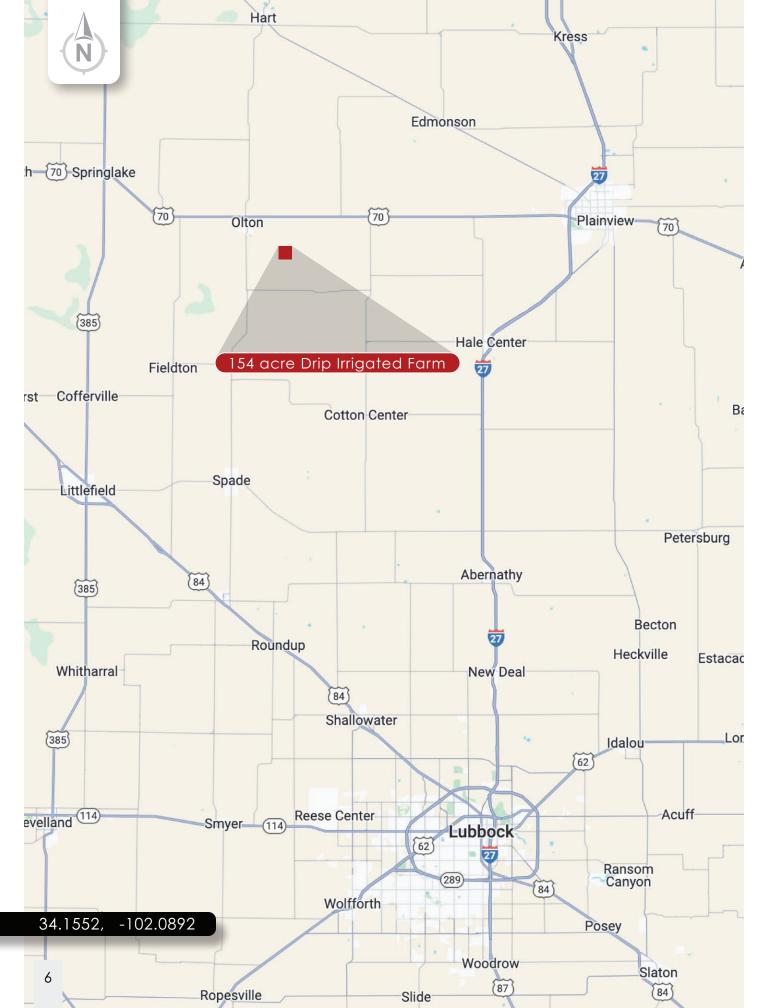

#### Location

The location of the farm is on the Hale and Lamb County line, approximately 2 miles southeast of the community of Olton, Texas.

Access is provided by graded CR 110 on the north, and graded CR 132 on the west.