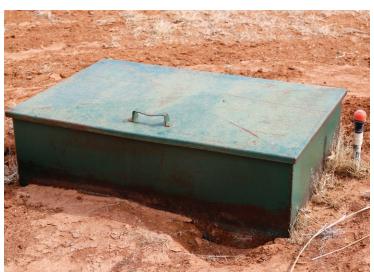

#### Improvements

69.3 acres of drip irrigation on 80-inch centers, installed in 2007.

Three (3) irrigation wells, equipped with 15 HP submersible pumps.

These wells have not been test pumped, but are reported to produce approximately 190 to 200 gpm total per the owner