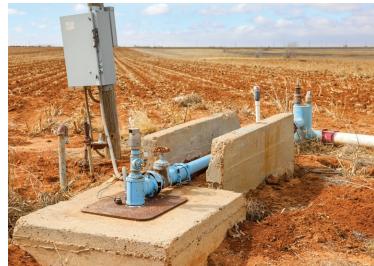

#### Improvements

69.3 acres of drip irrigation on 80-inch centers, installed in 2007.

Three (3) irrigation wells, equipped with 15 HP submersible pumps.

These wells have not been test pumped, but are reported to produce approximately 190 to 200 gpm total per the owner