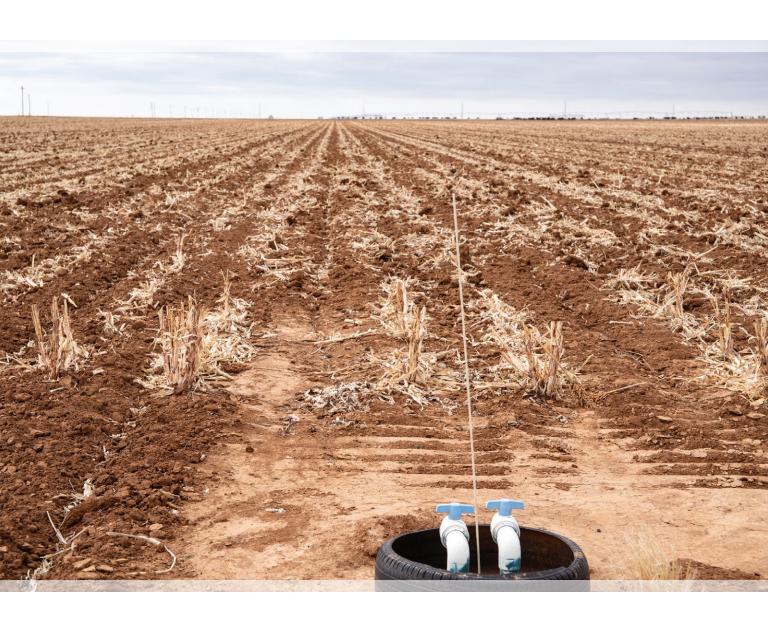

#### Improvements

69.3 acres of drip irrigation on 80-inch centers, installed in 2007.

Three (3) irrigation wells, equipped with 15 HP submersible pumps.

These wells have not been test pumped, but are reported to produce approximately 190 to 200 gpm total per the owner