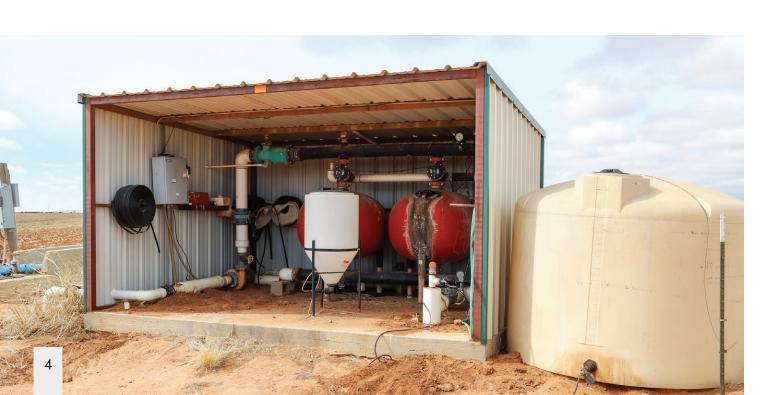

#### Improvements

69.3 acres of drip irrigation on 80-inch centers, installed in 2007.

Three (3) irrigation wells, equipped with 15 HP submersible pumps.

These wells have not been test pumped, but are reported to produce approximately 190 to 200 gpm total per the owner