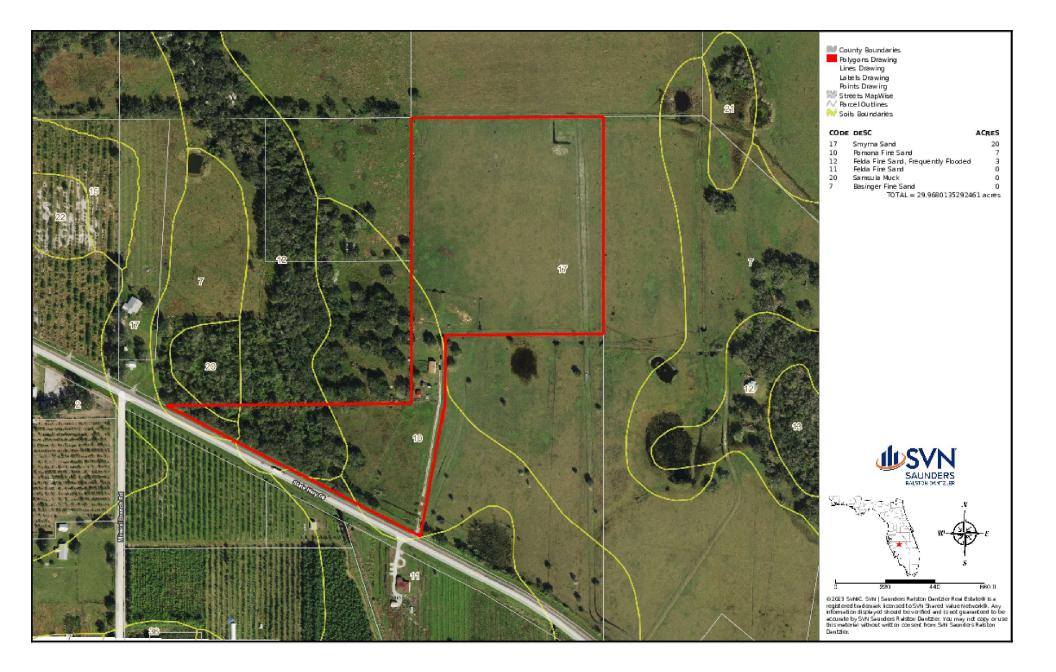

# SPECIFICATIONS & FEATURES

| Land Types:               | Land Other                                      |  |  |
|---------------------------|-------------------------------------------------|--|--|
| Land Types:               | Ranch                                           |  |  |
| Uplands / Wetlands:       | 12% wetlands, 88% uplands                       |  |  |
| Soil Types:               | Smyrna Sand<br>Pomona Sand<br>Felda Sand        |  |  |
| Zoning / FLU:             | AGR                                             |  |  |
| Water Source & Utilities: | well water and PRECO electricity                |  |  |
| Road Frontage:            | 1,274 feet of frontage or SR66                  |  |  |
| Fencing:                  | Fenced and cross fenced                         |  |  |
| Land Cover:               | Bahia and other native grasses and native trees |  |  |