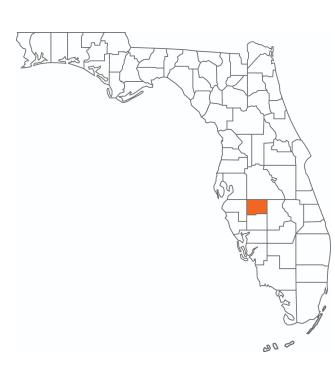

# HARDEE COUNTY FLORIDA

| Founded     | 1921      | Density    | 42.2 (2019)      |
|-------------|-----------|------------|------------------|
| County Seat | Wauchulla | Population | 25,129 (2023)    |
| Area        | 637 sq mi | Website    | hardeecounty.net |