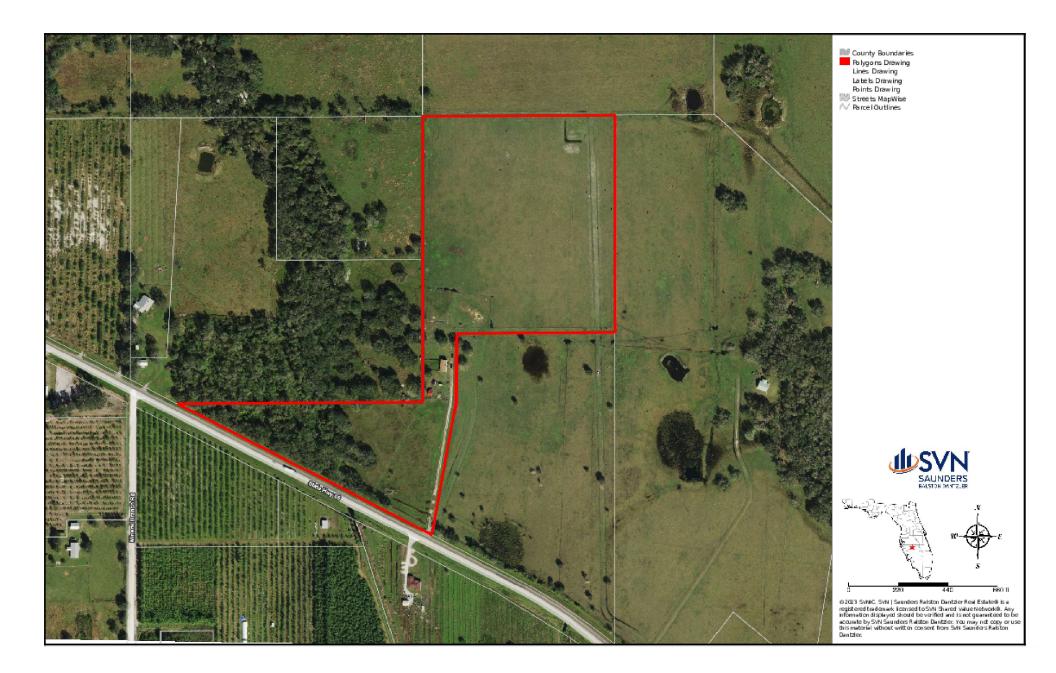

## PROPERTY OVERVIEW

The East Zolfo Springs Ranchette is a 29.4 acre property located along State Road 66 less that 5 miles from Zolfo Springs. Among the mature oak trees and other native landscape is a 1,352 square foot mobile home. The property has plenty of space for cattle and horses to graze the improved bahia pastures surrounding the homesite. This would make a great property to be able to live just outside of town and be able to have cattle and other animals at home.

# SPECIFICATIONS & FEATURES

| Land Types:               | Land Other                                      |  |  |
|---------------------------|-------------------------------------------------|--|--|
| Land Types:               | Ranch                                           |  |  |
| Uplands / Wetlands:       | 12% wetlands, 88% uplands                       |  |  |
| Soil Types:               | Smyrna Sand<br>Pomona Sand<br>Felda Sand        |  |  |
| Zoning / FLU:             | AGR                                             |  |  |
| Water Source & Utilities: | well water and PRECO electricity                |  |  |
| Road Frontage:            | 1,274 feet of frontage or SR66                  |  |  |
| Fencing:                  | Fenced and cross fenced                         |  |  |
| Land Cover:               | Bahia and other native grasses and native trees |  |  |