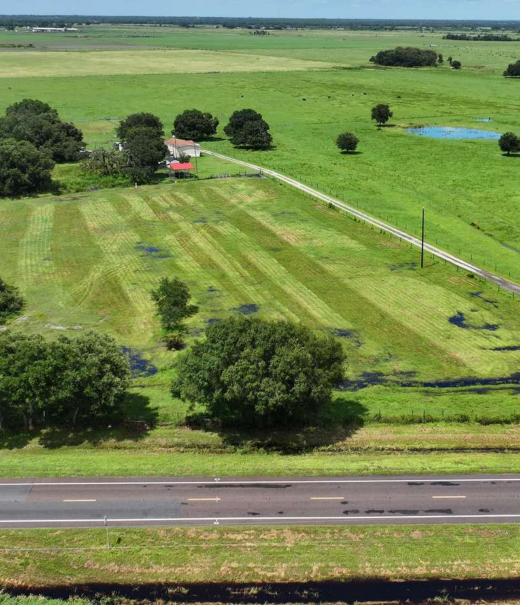

## PROPERTY OVERVIEW

The East Zolfo Springs Ranchette is a 29.4 acre property located along State Road 66 less that 5 miles from Zolfo Springs. Among the mature oak trees and other native landscape is a 1,352 square foot mobile home. The property has plenty of space for cattle and horses to graze the improved bahia pastures surrounding the homesite. This would make a great property to be able to live just outside of town and be able to have cattle and other animals at home.

# SPECIFICATIONS & FEATURES

| Land Types:               | Land Other                                      |  |  |
|---------------------------|-------------------------------------------------|--|--|
| Land Types:               | Ranch                                           |  |  |
| Uplands / Wetlands:       | 12% wetlands, 88% uplands                       |  |  |
| Soil Types:               | Smyrna Sand<br>Pomona Sand<br>Felda Sand        |  |  |
| Zoning / FLU:             | AGR                                             |  |  |
| Water Source & Utilities: | well water and PRECO electricity                |  |  |
| Road Frontage:            | 1,274 feet of frontage or SR66                  |  |  |
| Fencing:                  | Fenced and cross fenced                         |  |  |
| Land Cover:               | Bahia and other native grasses and native trees |  |  |