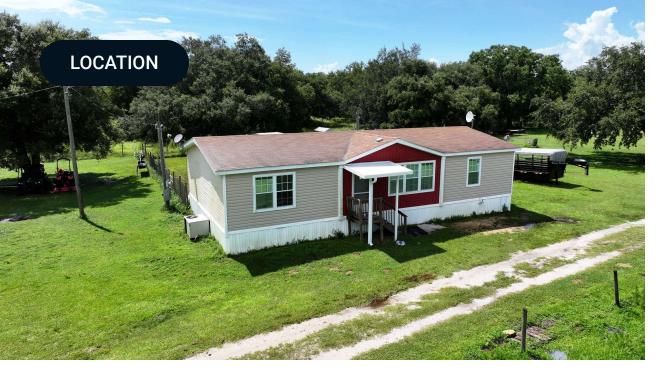

## PROPERTY OVERVIEW

The East Zolfo Springs Ranchette is a 29.4 acre property located along State Road 66 less that 5 miles from Zolfo Springs. Among the mature oak trees and other native landscape is a 1,352 square foot mobile home. The property has plenty of space for cattle and horses to graze the improved bahia pastures surrounding the homesite. This would make a great property to be able to live just outside of town and be able to have cattle and other animals at home.

# LOCATION & DRIVING DIRECTIONS

| Parcel:                |                                                                                         |  |  |
|------------------------|-----------------------------------------------------------------------------------------|--|--|
| GPS:                   | 27.4794945, -81.7184786999                                                              |  |  |
| Driving<br>Directions: | <ul> <li>From Zolfo Springs, Travel<br/>on SR 66 for approximately<br/>miles</li> </ul> |  |  |
|                        | • The property is on the north                                                          |  |  |