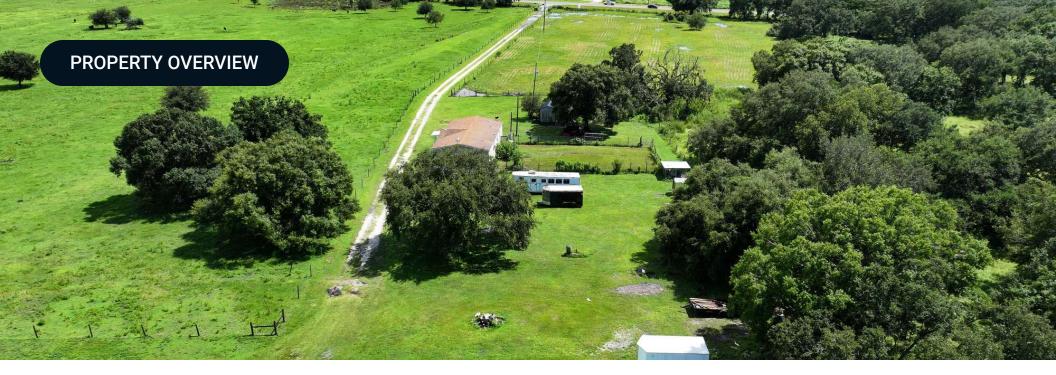

## PROPERTY OVERVIEW

The East Zolfo Springs Ranchette is a 29.4 acre property located along State Road 66 less that 5 miles from Zolfo Springs. Among the mature oak trees and other native landscape is a 1,352 square foot mobile home. The property has plenty of space for cattle and horses to graze the improved bahia pastures surrounding the homesite. This would make a great property to be able to live just outside of town and be able to have cattle and other animals at home.