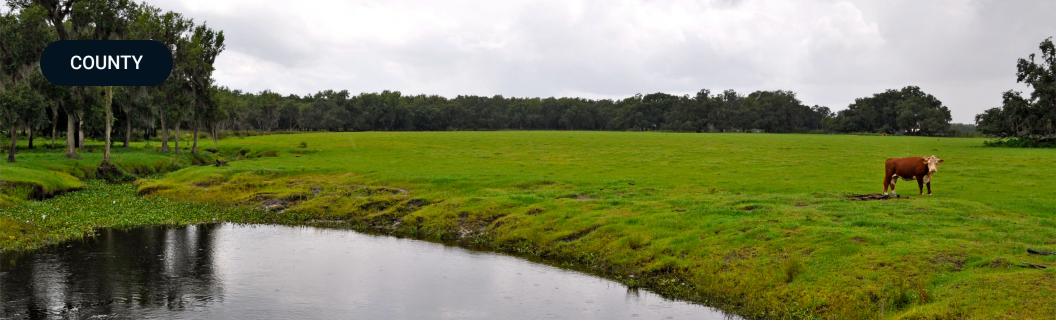

## PROPERTY OVERVIEW

The East Zolfo Springs Ranchette is a 29.4 acre property located along State Road 66 less that 5 miles from Zolfo Springs. Among the mature oak trees and other native landscape is a 1,352 square foot mobile home. The property has plenty of space for cattle and horses to graze the improved bahia pastures surrounding the homesite. This would make a great property to be able to live just outside of town and be able to have cattle and other animals at home.