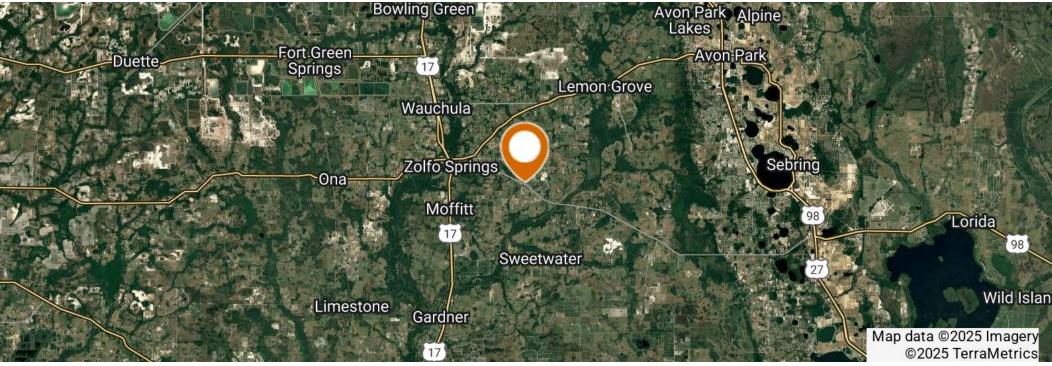

# LOCATION & DRIVING DIRECTIONS

| Parcel:                |                                                                                         |  |  |
|------------------------|-----------------------------------------------------------------------------------------|--|--|
| GPS:                   | 27.4794945, -81.7184786999                                                              |  |  |
| Driving<br>Directions: | <ul> <li>From Zolfo Springs, Travel<br/>on SR 66 for approximately<br/>miles</li> </ul> |  |  |
|                        | • The property is on the north                                                          |  |  |

side of the road.