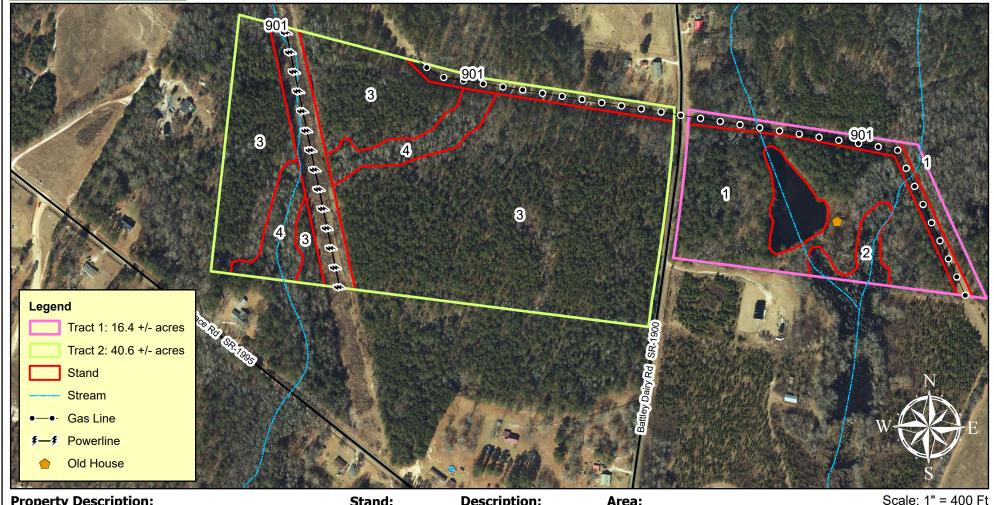

## **Property Description:**

PID: 746000930006 Deed: Book 466, Page 350 Plat: 822-Y, 57.0 +/- acres

Stand: Stand 1 Stand 2 Stand 3 Stand 4 Stand 901

**Description:** Area: 50+/- year-old pine/HW 11.3 + / - ac1.1 + / - acSwamp 31+/- year-old Longleaf pine 33.3+/- ac 31+/- year-old natural HW 3.5+/-ac**Utility ROW** Pond 1.6 + / - ac