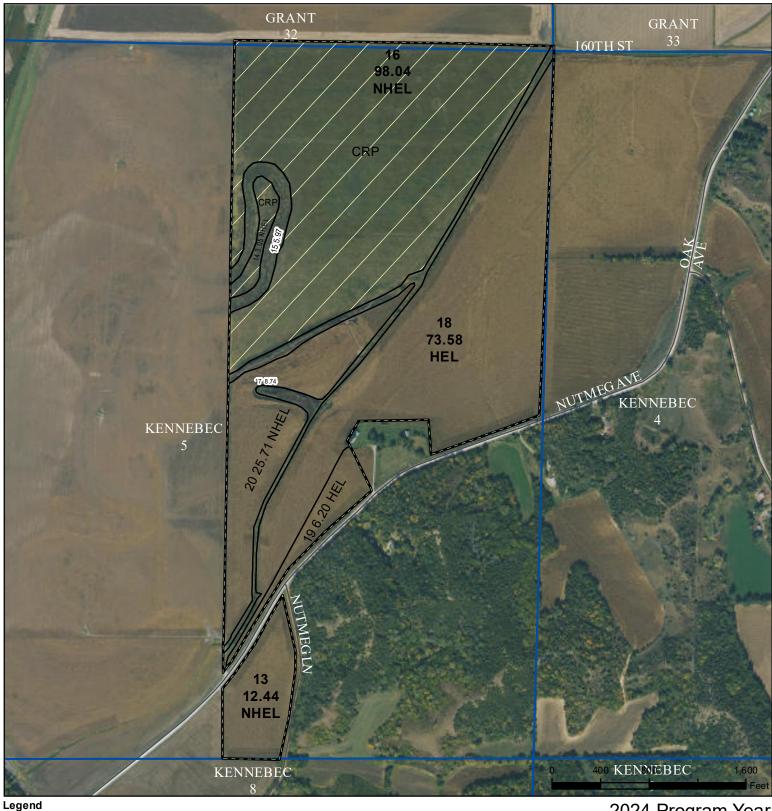

## **Monona County, Iowa**

Wetland Determination Identifiers

CRP

Tract Boundary

Iowa PLSS

lowa Roads

Restricted Use

Non-Cropland

Cropland

Exempt from Conservation Compliance Provisions

Tract Cropland Total: 219.02 acres

2024 Program Year
Map Created April 23, 2024

Farm **6081** Tract **8972** 

United States Department of Agriculture (USDA) Farm Service Agency (FSA) maps are for FSA Program administration only. This map does not represent a legal survey or reflect actual ownership; rather it depicts the information provided directly from the producer and/or National Agricultural Imagery Program (NAIP) imagery. The producer accepts the data 'as is' and assumes all risks associated with its use. USDA-FSA assumes no responsibility for actual or consequential damage incurred as a result of any user's reliance on this data outside FSA Programs. Wetland identifiers do not represent the size, shape, or specific determination of the area. Refer to your original determination (CPA-026 and attached maps) for exact boundaries and determinations or contact USDA Natural Resources Conservation Service (NRCS).