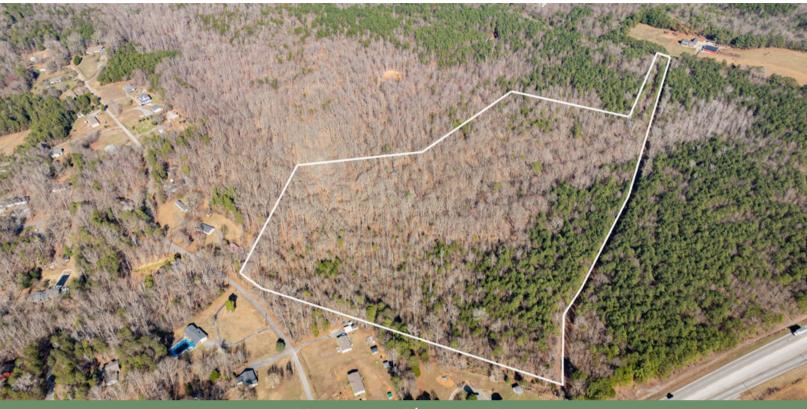

#### PROPERTY AND LOCATION HIGHLIGHTS

- Total Acreage: ± 24 Acres
- Spartanburg County TMS Numbers: 3-28-00-087.07 and 3-28-00-087.25
- Access: Goldmine Road & Moore Road
- Best Use: Homesite and/or Hunting Land
- Road Frontage: ± 73 ft on Goldmine Road and ± 88 ft on Moore Road
- Topography: Rolling
- · Zoning: Unzoned
- Natural Features: Hardwoods and Pines
- Possible Utilities: Power, Cable, Internet, and Septic
- School District: Spartanburg County District 3
- Nearest City: Spartanburg
- Nearest Interstate: Highway 176
- \*\*Acreage and utility to be verified by Buyer and/or Buyer's Agent

#### **OFFERING SUMMARY**

**Lot Size:** ± 24 Acres **Sale Price:** \$249,999.00