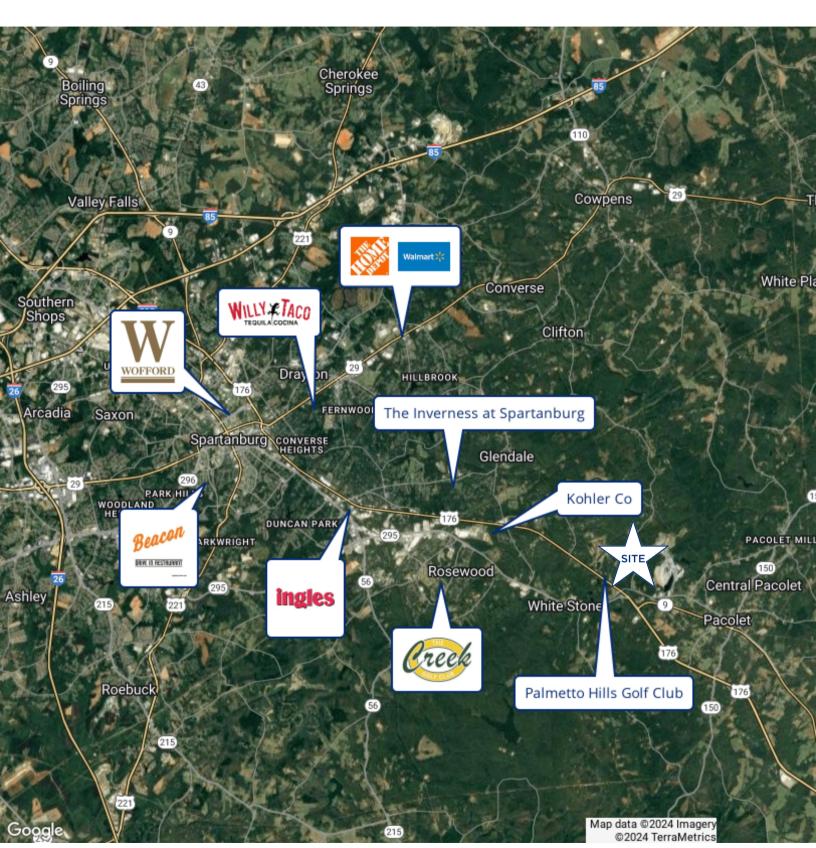

#### PROPERTY AND LOCATION HIGHLIGHTS

- Total Acreage: ± 24 Acres
- Spartanburg County TMS Numbers: 3-28-00-087.07 and 3-28-00-087.25
- Access: Goldmine Road & Moore Road
- Best Use: Homesite and/or Hunting Land
- Road Frontage: ± 73 ft on Goldmine Road and ± 88 ft on Moore Road
- Topography: Rolling
- · Zoning: Unzoned
- Natural Features: Hardwoods and Pines
- Possible Utilities: Power, Cable, Internet, and Septic
- School District: Spartanburg County District 3
- Nearest City: Spartanburg
- Nearest Interstate: Highway 176
- \*\*Acreage and utility to be verified by Buyer and/or Buyer's Agent