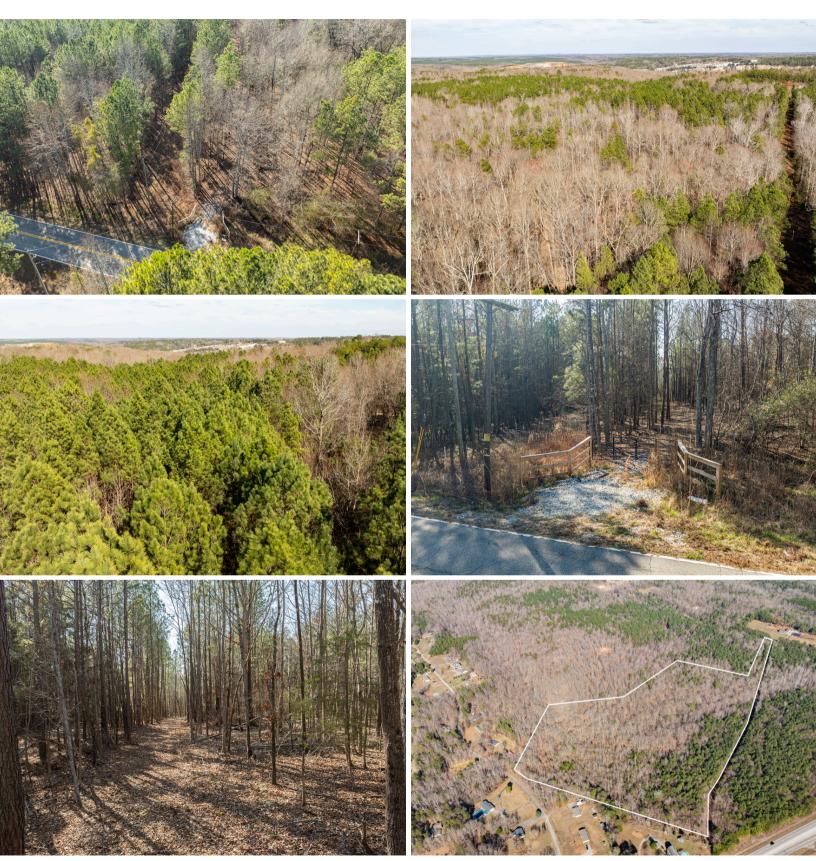

#### PROPERTY AND LOCATION HIGHLIGHTS

- Total Acreage: ± 24 Acres
- Spartanburg County TMS Numbers: 3-28-00-087.07 and 3-28-00-087.25
- Access: Goldmine Road & Moore Road
- Best Use: Homesite and/or Hunting Land
- Road Frontage: ± 73 ft on Goldmine Road and ± 88 ft on Moore Road
- Topography: Rolling
- · Zoning: Unzoned
- Natural Features: Hardwoods and Pines
- Possible Utilities: Power, Cable, Internet, and Septic
- School District: Spartanburg County District 3
- Nearest City: Spartanburg
- Nearest Interstate: Highway 176
- \*\*Acreage and utility to be verified by Buyer and/or Buyer's Agent

#### **OFFERING SUMMARY**

**Lot Size:** ± 24 Acres **Sale Price:** \$249,999.00