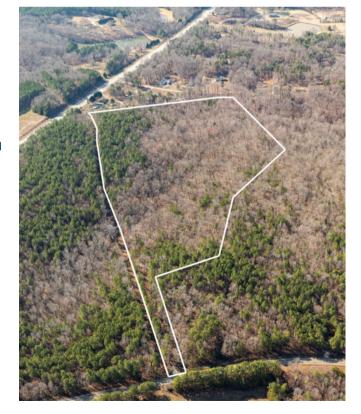

#### PROPERTY AND LOCATION HIGHLIGHTS

- Total Acreage: ± 24 Acres
- Spartanburg County TMS Numbers: 3-28-00-087.07 and 3-28-00-087.25
- Access: Goldmine Road & Moore Road
- Best Use: Homesite and/or Hunting Land
- Road Frontage: ± 73 ft on Goldmine Road and ± 88 ft on Moore Road
- Topography: Rolling
- · Zoning: Unzoned
- Natural Features: Hardwoods and Pines
- Possible Utilities: Power, Cable, Internet, and Septic
- School District: Spartanburg County District 3
- Nearest City: Spartanburg
- Nearest Interstate: Highway 176
- \*\*Acreage and utility to be verified by Buyer and/or Buyer's Agent

#### **OFFERING SUMMARY**

**Lot Size:** ± 24 Acres **Sale Price:** \$249,999.00