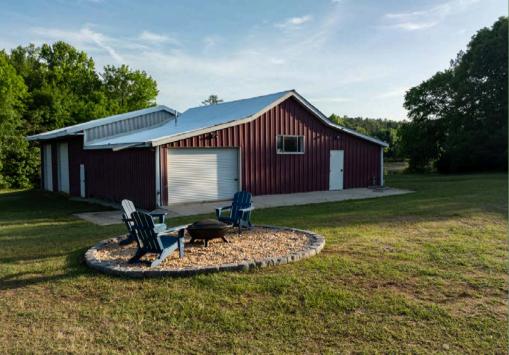

At the end of Hobby Lane, you'll discover the crown jewel of this retreat: a beautifully renovated  $\pm 4,200$ -square-foot bunkhouse, perched beside a sparkling  $\pm 3.5$ -acre pond. Whether you're hosting hunting trips, fishing weekends, or simply savoring some peace and quiet, this is the perfect basecamp for your adventures.

### Additional Property Details

- Utilities: Septic, power, and water newly installed and functional.
- Located ±18 minutes from downtown Newberry and a mere ±26 minutes from Laurens
- Fully renovated ±4,200 sqft bunk house with living area, bedroom area, bathroom, full kitchen, and garage space with three large bay doors.
- ±2,000 sqft autoshop/storage building with roll up bay door, high ceiling, and concrete flooring.
- ±3.5 acre pond with concrete dock and gravel boat ramp.
- Well established hunting/riding trails throughout entirety of property.