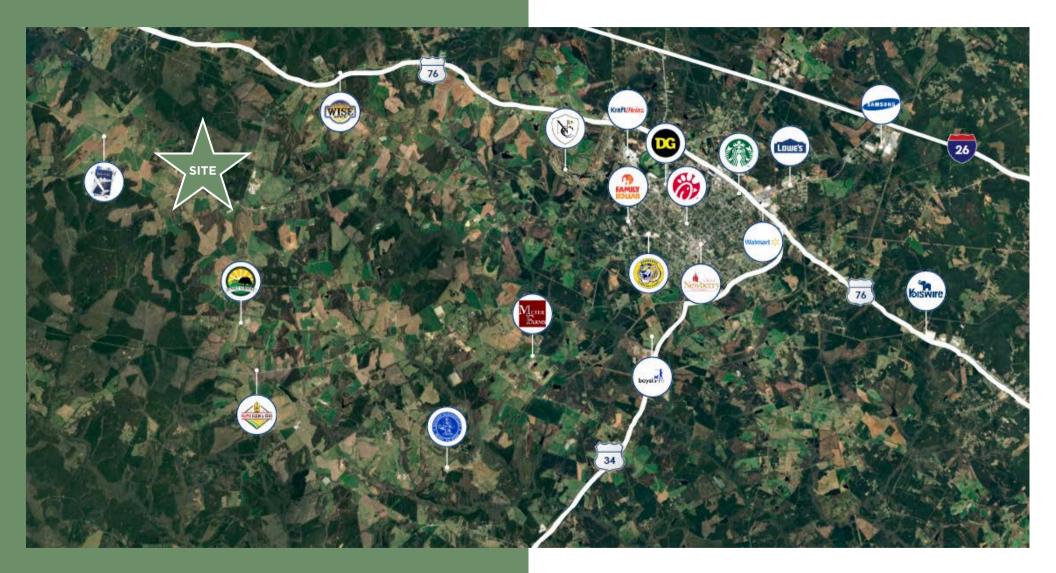

# **Map** Kinards, SC

± 26 minutes from Laurens, SC

± 1 hour from Columbia, SC

± 18 minutes from Newberry, SC city of greenville

± 1 hour from Greenville, SC

## Kinards, SC

± 26 minutes from Laurens, SC

± 1 hour from Columbia, SC

± 18 minutes from Newberry, SC

± 1 hour from Greenville, SC