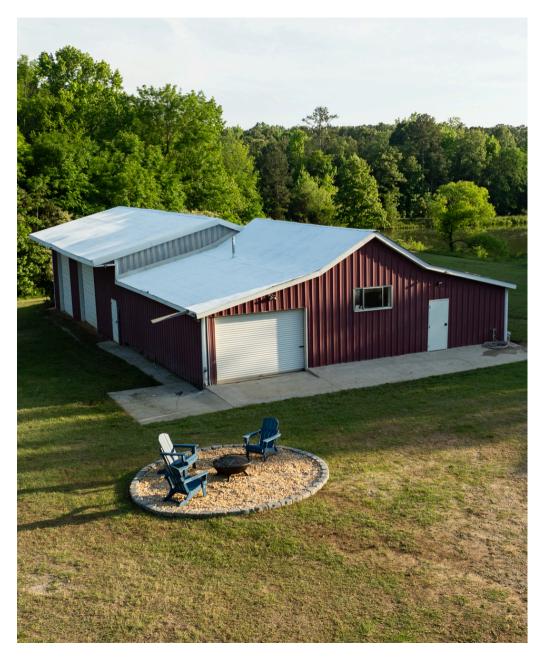

### Additional Property Details

- Utilities: Septic, power, and water newly installed and functional.
- Located ±18 minutes from downtown Newberry and a mere ±26 minutes from Laurens
- Fully renovated ±4,200 sqft bunk house with living area, bedroom area, bathroom, full kitchen, and garage space with three large bay doors.
- ±2,000 sqft autoshop/storage building with roll up bay door, high ceiling, and concrete flooring.
- ±3.5 acre pond with concrete dock and gravel boat ramp.
- Well established hunting/riding trails throughout entirety of property.