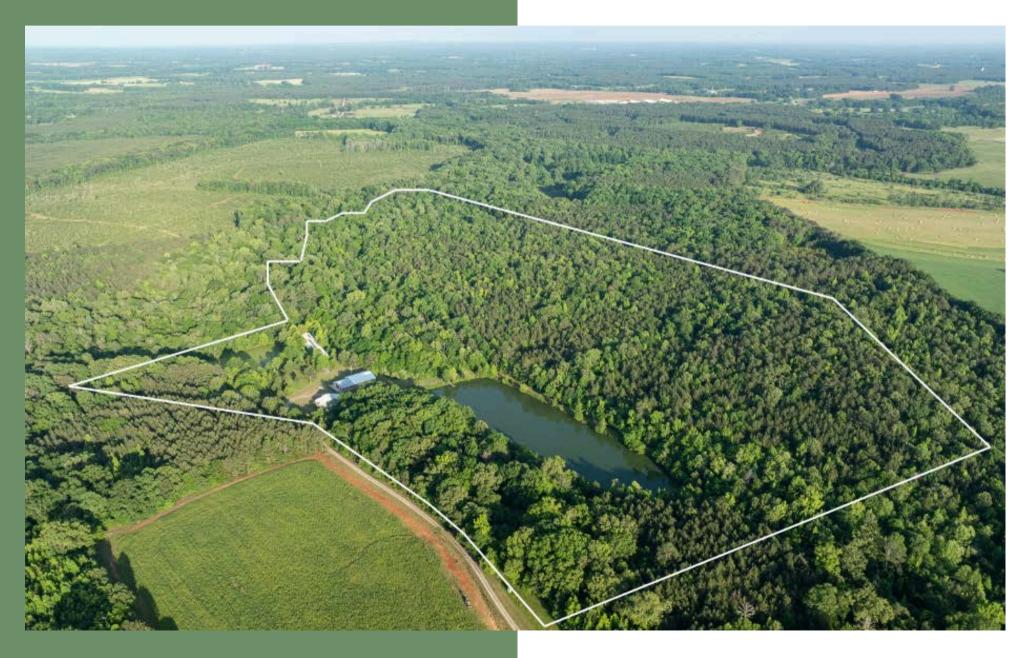

### **Property Description**

Reedy Land Co. is thrilled to bring you a truly extraordinary opportunity! Just  $\pm 19$  minutes from the charming streets of Downtown Clinton, this stunning  $\pm 101.7$ -acre property is the ultimate outdoorsman's dream. With a rich tapestry of mature hardwoods and pines, this property is a sanctuary for nature lovers and explorers alike.

#### Offering Summary

| Size:       | ±101.7 Acres |
|-------------|--------------|
| Sale Price: | \$1,400,000  |

Acreage, taxes, utilities and lot dimensions to be verified by Buyer and/or Buyers agent