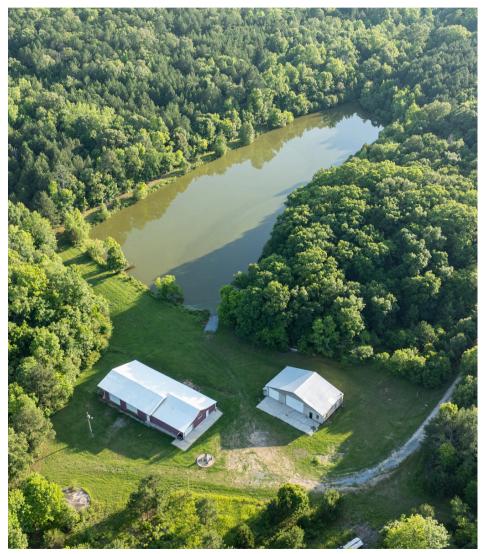

At the end of Hobby Lane, you'll discover the crown jewel of this retreat: a beautifully renovated  $\pm 4,200$ -square-foot bunkhouse, perched beside a sparkling  $\pm 3.5$ -acre pond. Whether you're hosting hunting trips, fishing weekends, or simply savoring some peace and quiet, this is the perfect basecamp for your adventures.

### Additional Property Details

- Utilities: Septic, power, and water newly installed and functional.
- Located ±18 minutes from downtown Newberry and a mere ±26 minutes from Laurens
- Fully renovated ±4,200 sqft bunk house with living area, bedroom area, bathroom, full kitchen, and garage space with three large bay doors.
- ±2,000 sqft autoshop/storage building with roll up bay door, high ceiling, and concrete flooring.
- ±3.5 acre pond with concrete dock and gravel boat ramp.
- Well established hunting/riding trails throughout entirety of property.