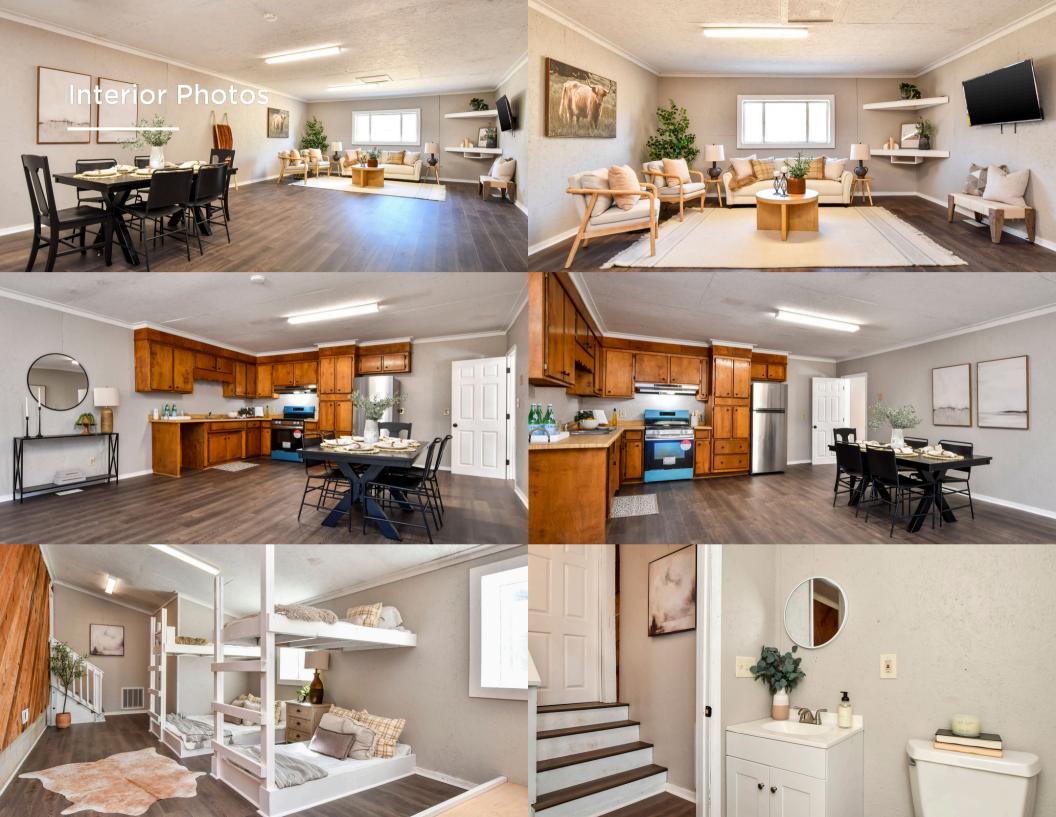

At the end of Hobby Lane, you'll discover the crown jewel of this retreat: a beautifully renovated  $\pm 4,200$ -square-foot bunkhouse, perched beside a sparkling  $\pm 3.5$ -acre pond. Whether you're hosting hunting trips, fishing weekends, or simply savoring some peace and quiet, this is the perfect basecamp for your adventures.

### Additional Property Details

- Utilities: Septic, power, and water newly installed and functional.
- Located ±18 minutes from downtown Newberry and a mere ±26 minutes from Laurens
- Fully renovated ±4,200 sqft bunk house with living area, bedroom area, bathroom, full kitchen, and garage space with three large bay doors.
- ±2,000 sqft autoshop/storage building with roll up bay door, high ceiling, and concrete flooring.
- ±3.5 acre pond with concrete dock and gravel boat ramp.
- Well established hunting/riding trails throughout entirety of property.