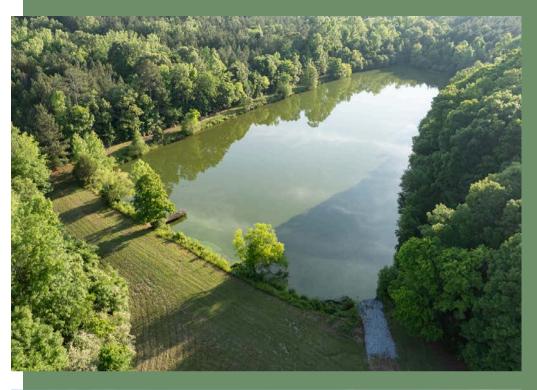

At the end of Hobby Lane, you'll discover the crown jewel of this retreat: a beautifully renovated  $\pm 4,200$ -square-foot bunkhouse, perched beside a sparkling  $\pm 3.5$ -acre pond. Whether you're hosting hunting trips, fishing weekends, or simply savoring some peace and quiet, this is the perfect basecamp for your adventures.

### Additional Property Details

- Utilities: Septic, power, and water newly installed and functional.
- Located ±18 minutes from downtown Newberry and a mere ±26 minutes from Laurens
- Fully renovated ±4,200 sqft bunk house with living area, bedroom area, bathroom, full kitchen, and garage space with three large bay doors.
- ±2,000 sqft autoshop/storage building with roll up bay door, high ceiling, and concrete flooring.
- ±3.5 acre pond with concrete dock and gravel boat ramp.
- Well established hunting/riding trails throughout entirety of property.