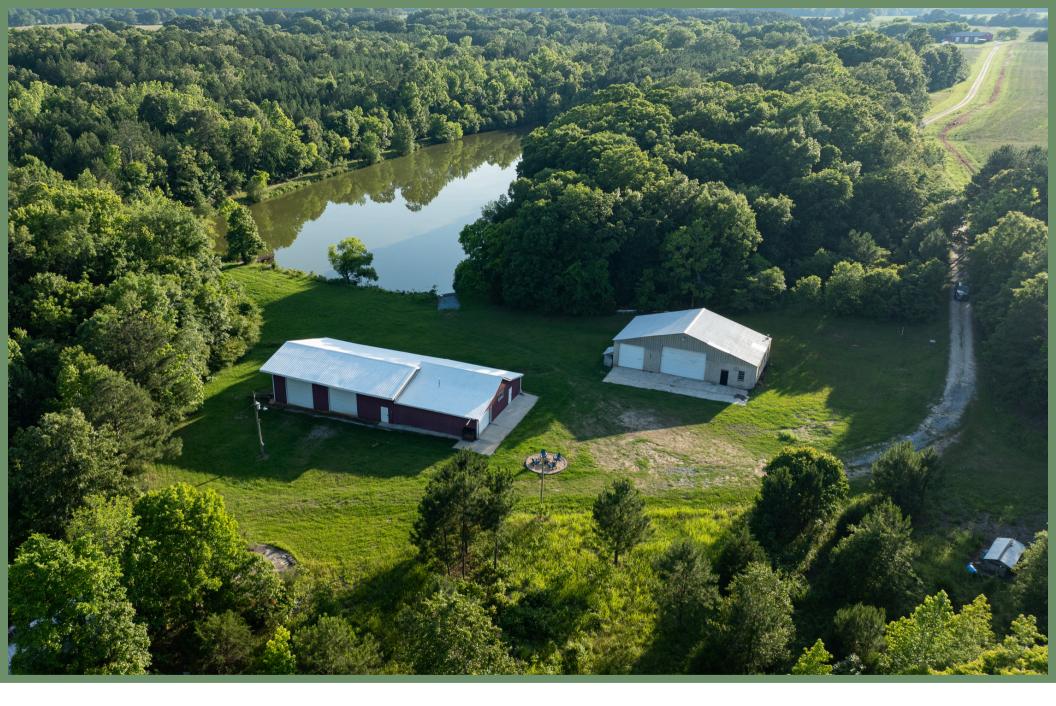

At the end of Hobby Lane, you'll discover the crown jewel of this retreat: a beautifully renovated  $\pm 4,200$ -square-foot bunkhouse, perched beside a sparkling  $\pm 3.5$ -acre pond. Whether you're hosting hunting trips, fishing weekends, or simply savoring some peace and quiet, this is the perfect basecamp for your adventures.

### Additional Property Details

- Utilities: Septic, power, and water newly installed and functional.
- Located ±18 minutes from downtown Newberry and a mere ±26 minutes from Laurens
- Fully renovated ±4,200 sqft bunk house with living area, bedroom area, bathroom, full kitchen, and garage space with three large bay doors.
- ±2,000 sqft autoshop/storage building with roll up bay door, high ceiling, and concrete flooring.
- ±3.5 acre pond with concrete dock and gravel boat ramp.
- Well established hunting/riding trails throughout entirety of property.