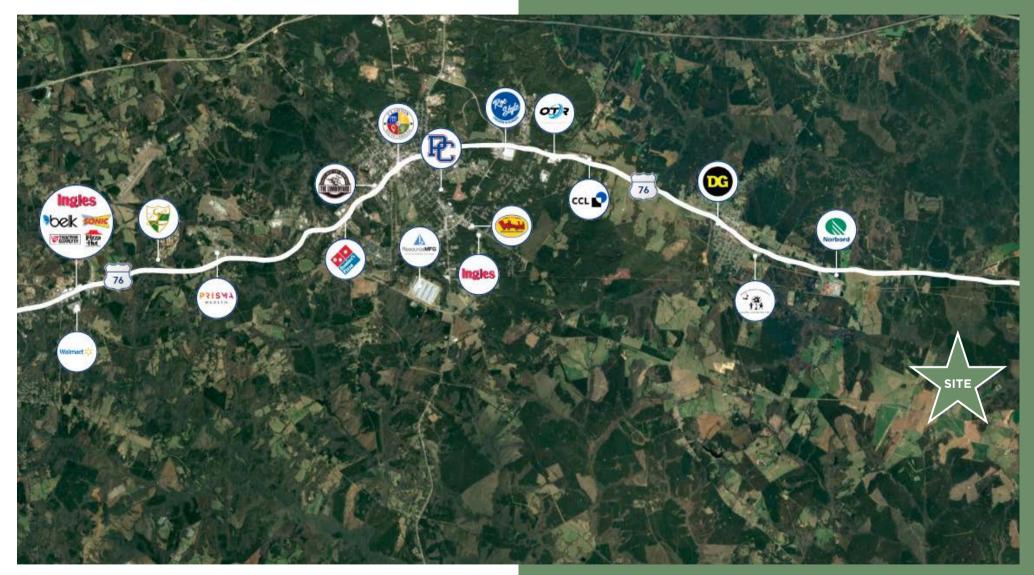

# **Map** Kinards, SC

± 26 minutes from Laurens, SC

± 1 hour from Columbia, SC

± 18 minutes from Newberry, SC city of greenville

± 1 hour from Greenville, SC

## Kinards, SC

± 26 minutes from Laurens, SC

± 1 hour from Columbia, SC

± 18 minutes from Newberry, SC

± 1 hour from Greenville, SC