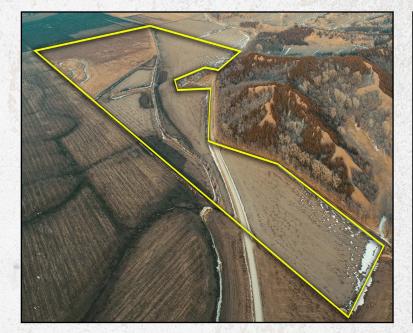

#### PRICE: \$2,202,385

lowa Land Company is pleased to present the Elmquist farm listing in Monona County, Iowa. The farm consists of 231.88 +/- taxable acres, located south of Ticonic, Iowa 3 miles. The farm is situated in Section 5 of Kennebec Township. The farm is being offered as a one-tract option. This is a great opportunity for local farmers to expand their current farming operation and give investors the ability to purchase quality farmland acres with added CRP income. 117.93+/- acres currently are in cropland. The cropland is Classified as HEL and NHEL farmland. The farm has a 73 CSR2 weighted average across the entire cropland acres. The farm also offers 101.09 +/- acres of CRP. The annual payment is \$30,266. The cropland has an open lease for the 2025 cropland season. This farm offers nearly flat farmland acres and productive soils for productive harvest in the years to come!

## Legal Description:

231.83 +/- acres located in Monona County, Iowa; Kennebec Township, Section 5. Exact legal will come from the deed.