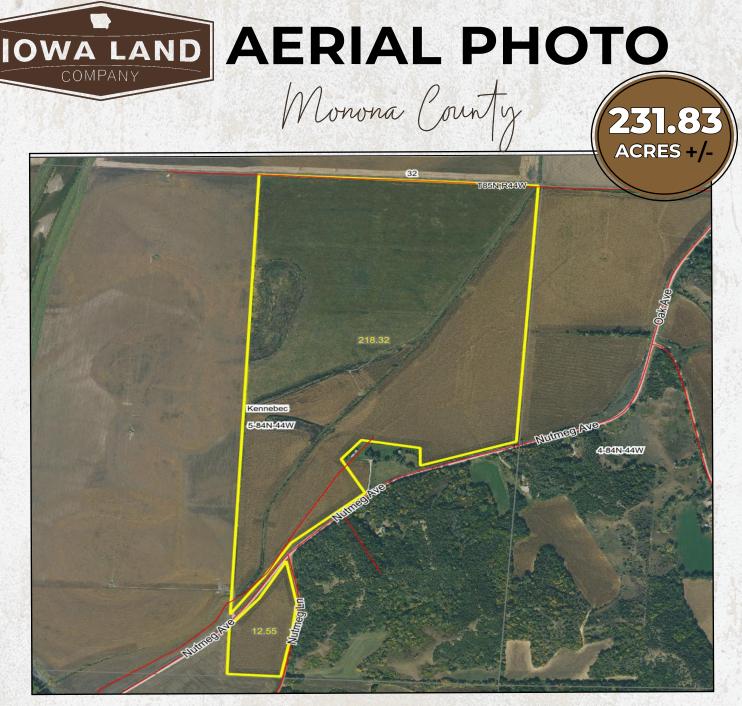

#### PRICE: \$2,202,385

lowa Land Company is pleased to present the Elmquist farm listing in Monona County, Iowa. The farm consists of 231.88 +/- taxable acres, located south of Ticonic, Iowa 3 miles. The farm is situated in Section 5 of Kennebec Township. The farm is being offered as a one-tract option. This is a great opportunity for local farmers to expand their current farming operation and give investors the ability to purchase quality farmland acres with added CRP income. 117.93+/- acres currently are in cropland. The cropland is Classified as HEL and NHEL farmland. The farm has a 73 CSR2 weighted average across the entire cropland acres. The farm also offers 101.09 +/- acres of CRP. The annual payment is \$30,266. The cropland has an open lease for the 2025 cropland season. This farm offers nearly flat farmland acres and productive soils for productive harvest in the years to come!

## Legal Description:

231.83 +/- acres located in Monona County, Iowa; Kennebec Township, Section 5. Exact legal will come from the deed.