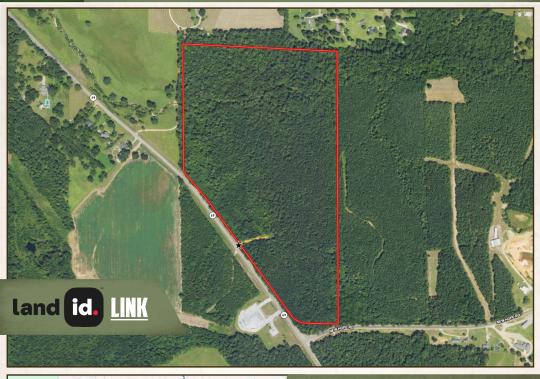

#### LOCATION:

- Hwy 69 S Columbus, MS 39702
- Lowndes County
- New Hope Community
- 2.5± Miles to New Hope Schools
- 3.5± Miles to the Alabama State Line

#### **COORDINATES:**

• 33.4288, -88.3414

### **PROPERTY INFORMATION:**

- 75± Acres
- 1,600± Feet of Road Frontage
- Predominately Pine Timber
- Greens Creek Traverses the Property
- Potential Home Sites
- Water & Power Available at the Road

#### $75 \pm ACRES$ LOWNDES COUNTY. MISSISSIPPI

ana 2.4 mies

**Directions From New Hope School** in Columbus, MS: Travel south on New Hope Road and make a right to continue on New Hope Road. Turn left to stay on New Hope Road. In 2 miles, turn right on MS-69N and in 0.2 miles the destination will be on the right.