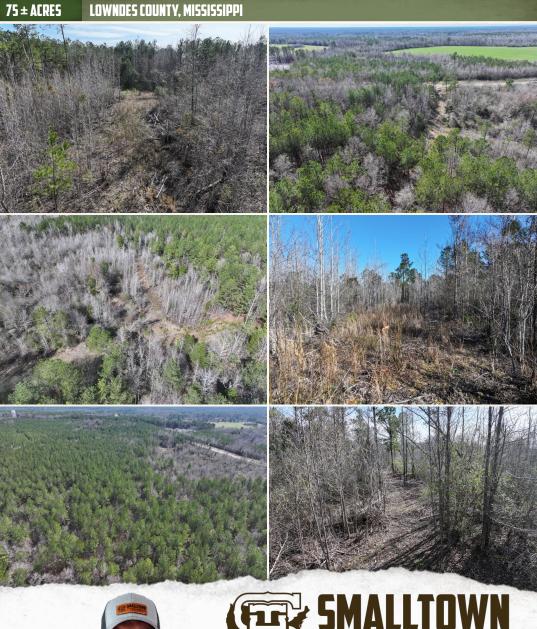

### **PROPERTY INFORMATION:**

- 75± Acres
- 1,600± Feet of Road Frontage
- Predominately Pine Timber
- Greens Creek Traverses the Property
- Potential Home Sites
- Water & Power Available at the Road

## **WELCOME TO THE LOWNDES 75**

LOCATION! LOCATION! LOCATION! Discover the perfect blend of tranquility and convenience with this expansive  $75\pm$  acre property located in the highly desirable New Hope Community in Lowndes County, MS. With over 1,600 feet of road frontage on Hwy 69 S and less than three miles from New Hope School, this land offers exceptional potential. Construct your dream home or weekend cabin and enjoy recreational hunting, all while your timber investment grows. Explore the natural beauty of Greens Creek as it meanders through the northern portion of the property. The creek offers opportunities for fishing, swimming, and countless outdoor activities, in addition to serving as a water source for the local wildlife. Whether you're looking to build a home or seeking a versatile investment, this unique Lowndes County property offers endless possibilities.