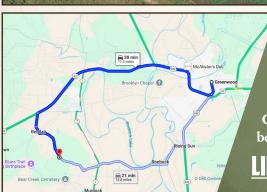

Directions from Greenwood, MS: Travel south on Main Street toward Henry Street for 0.8 miles. Turn right to merge onto Highway 82 and continue for 12.9 miles. Turn left onto Berclair Road and then turn left onto County Road 167. The destination will be on the right in 2.7 miles.

LINK TO GOOGLE MAP DIRECTIONS

**HENRY MOSCO** MANAGING BROKER C: 662-719-7167 O: 662-846-1425 henry@smalltownproperties.com 701 W. Sunflower Rd - Cleveland, MS 38732 smalltownproperties.com