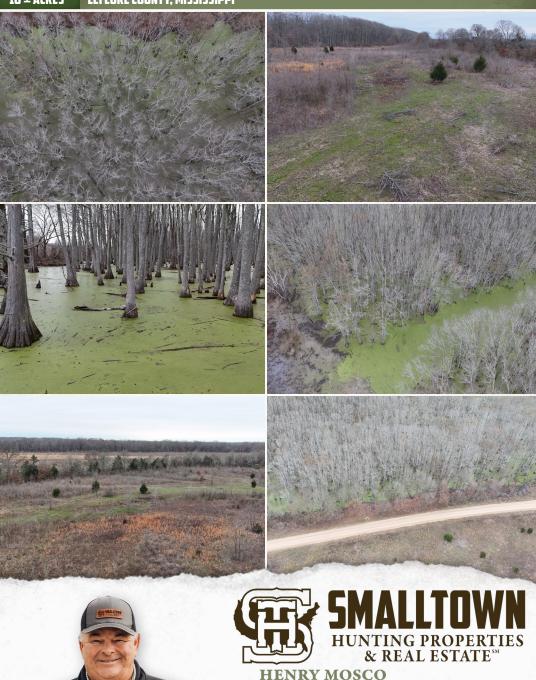

### **PROPERTY INFORMATION:**

- 18± Total Acres
- 5±Acres in Gayden Brake
- Boat Ramp
- 10.4± Acres on Cropland (FSA Number 3693)
- Adjoins Over 1,000 Acres of WRP

### **WELCOME TO THE LEFLORE 18**

**IF YOU HAVE BEEN IN THE MARKET FOR A SMALL ACREAGE TRACT WITH BIG BUCKS AND DUCKS, LOOK NO FURTHER THAN THE LEFLORE 18.** Located in the Mississippi Delta in Leflore County, this 18± acre property is divided by County Road 167 (See aerial map). The 5± acres on the north side of the road is in Gayden Brake and includes a boat ramp. The remaining 13± acres on the south side of the road adjoins over 1,000 acres of WRP that has been managed for both deer and ducks.