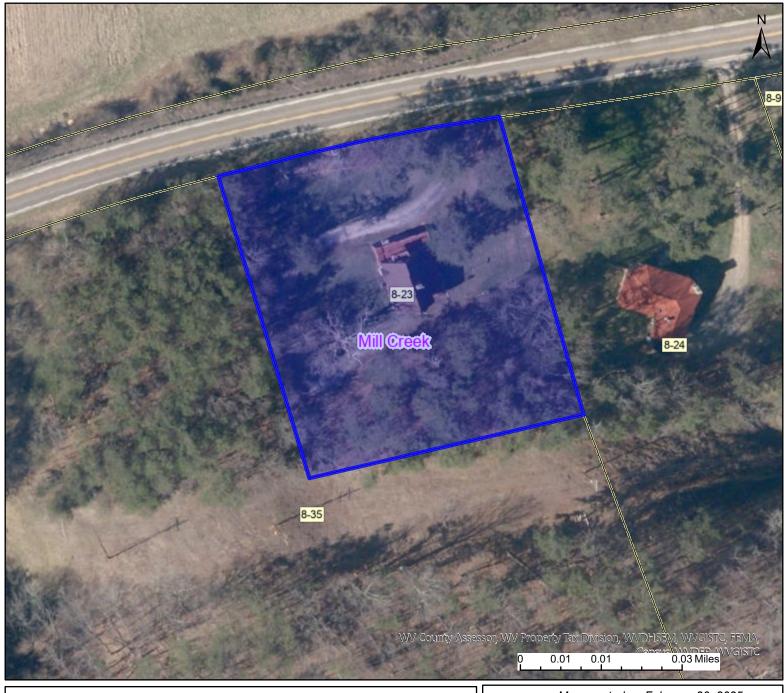

## PARCEL ID: 14-06-0008-0023-0000

|                                                                                                                          | AND THE PARTY. | 0 0.01 0.01 0.03 Miles                             |
|--------------------------------------------------------------------------------------------------------------------------|----------------|----------------------------------------------------|
| Legend                                                                                                                   | User Notes:    | Map created on February 20, 2025                   |
| WV Parcels Districts                                                                                                     |                | Owner(s): RINKER MICHAEL I JR & HOWARD RACHEL KAYE |
| WV Parcels  WVParcels                                                                                                    |                | Address:<br>31315 NORTHWESTERN PIKE                |
|                                                                                                                          |                | Class Type:<br>Residential                         |
|                                                                                                                          |                | Legal Description:<br>1.00 AC RT 50                |
| WV Property Viewer (https://www.MapWV.gov/property) is supported by WV State Tax Department and WV GIS Technical Center. |                |                                                    |