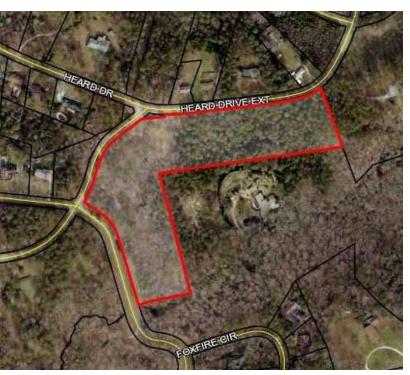

## **AERIAL MAP**

**GRANT WHITWORTH** 706.548.9300

grantwhitworth@gmail.com

0 COUNTRY CLUB LANE, ELBERTON, GA 30635

### **OFFERING SUMMARY**

Sale Price: \$150,000

Lot Size:  $12.62 \pm Acres$ 

Lot Frontage: 875.7 ft Heard Dr

521.9 ft Crusher Dr

605.9 ft Country Club Ln

Zoning: RR

Market: Elberton

#### PROPERTY OVERVIEW

Located in prime section of Elberton residential area. Property could have multiple home sites. The property has great frontage on 3 streets; Heard Dr., Crusher Dr., and Country Club Ln.