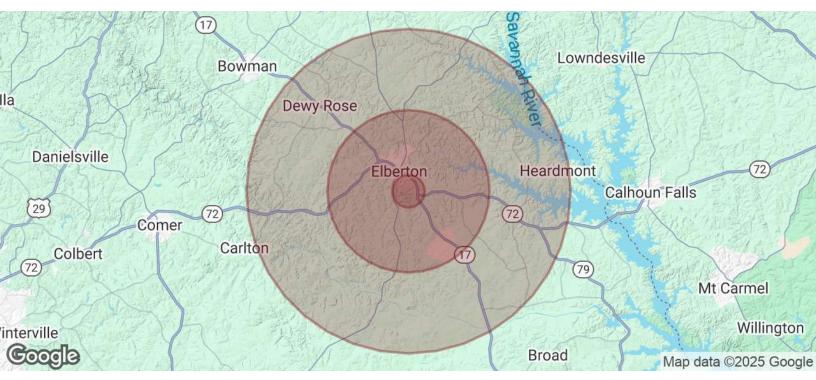

## **DEMOGRAPHICS MAP & REPORT**

| POPULATION           | 1 MILE   | 5 MILES  | 10 MILES  |
|----------------------|----------|----------|-----------|
| Total Population     | 398      | 8,332    | 16,982    |
| Average age          | 37.5     | 37.7     | 39.5      |
| Average age (Male)   | 34.9     | 35.5     | 37.0      |
| Average age (Female) | 38.7     | 38.6     | 40.6      |
| HOUSEHOLDS & INCOME  | 1 MILE   | 5 MILES  | 10 MILES  |
| Total households     | 147      | 3,089    | 6,362     |
| # of persons per HH  | 2.7      | 2.7      | 2.7       |
| Average HH income    | \$39,150 | \$38,515 | \$41,567  |
| Average house value  |          |          | \$118,699 |
|                      |          |          |           |