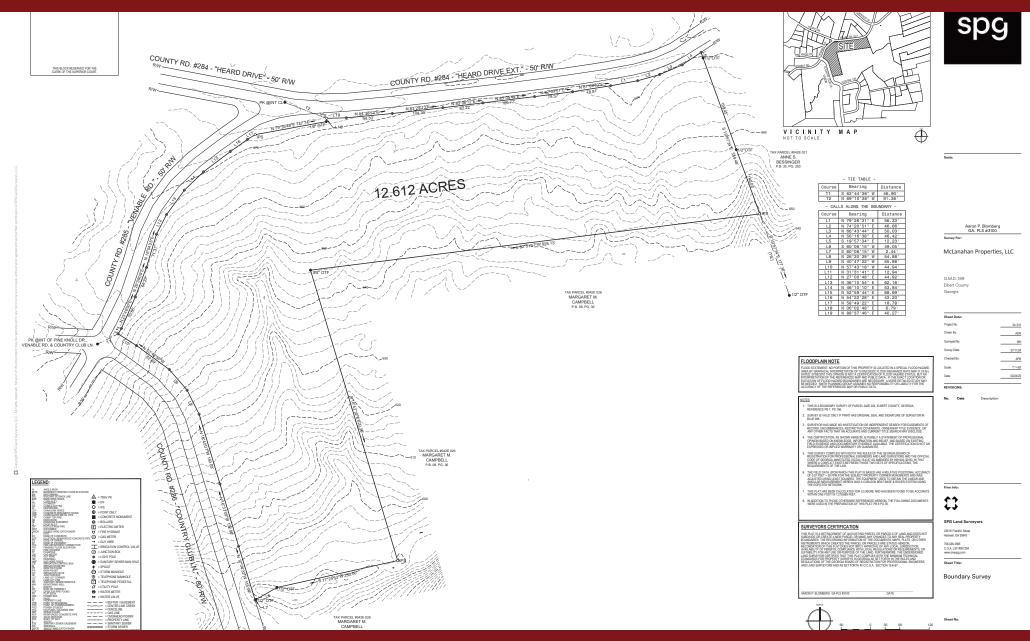

### **OFFERING SUMMARY**

Sale Price: \$150,000

Lot Size:  $12.62 \pm Acres$ 

Lot Frontage: 875.7 ft Heard Dr

521.9 ft Crusher Dr

605.9 ft Country Club Ln

Zoning: RR

Market: Elberton

#### PROPERTY OVERVIEW

Located in prime section of Elberton residential area. Property could have multiple home sites. The property has great frontage on 3 streets; Heard Dr., Crusher Dr., and Country Club Ln.