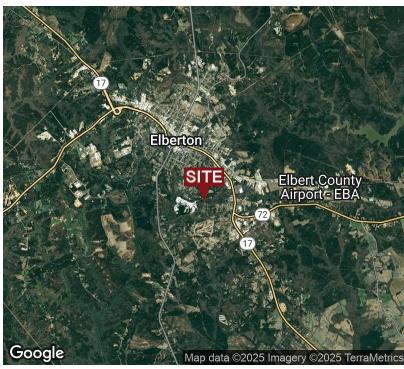

## **LOCATION MAP**

GRANT WHITWORTH

706.548.9300 grantwhitworth@gmail.com

0 COUNTRY CLUB LANE, ELBERTON, GA 30635

### **LOCATION OVERVIEW**

Travel through Elberton on Hwy 72 east for approximately one mile, turn right onto Heard Dr Ext. The property fronts at the corner of Heard Dr Ext and Crusher Dr and Country Club Ln.