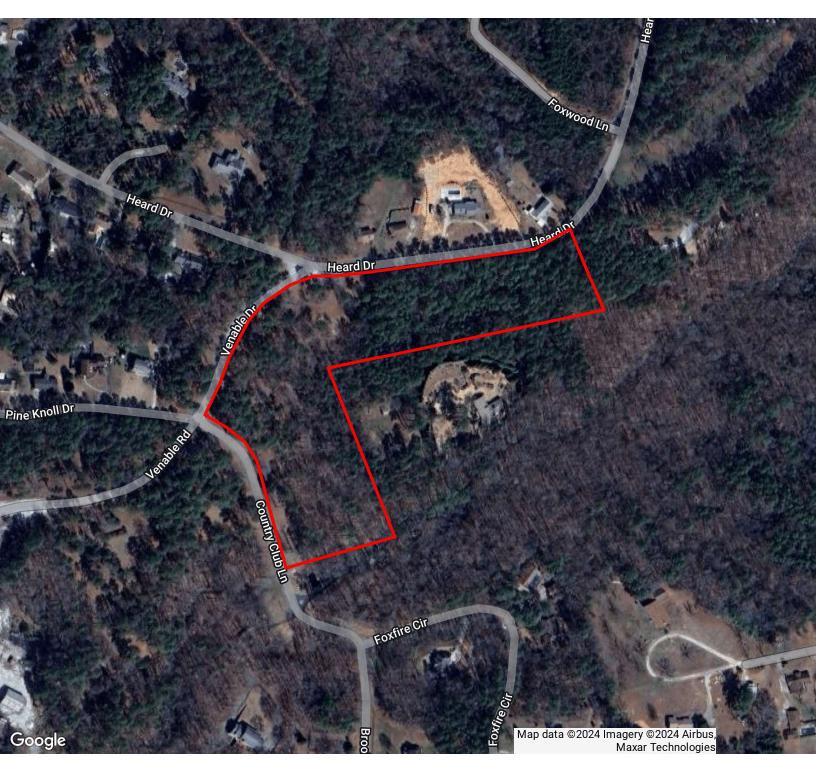

## **AERIAL MAP**

**GRANT WHITWORTH** 706.548.9300

grantwhitworth@gmail.com

0 COUNTRY CLUB LANE, ELBERTON, GA 30635

#### PROPERTY OVERVIEW

Located in prime section of Elberton residential area. Property could have multiple home sites. The property has great frontage on 3 streets; Heard Dr., Crusher Dr., and Country Club Ln.