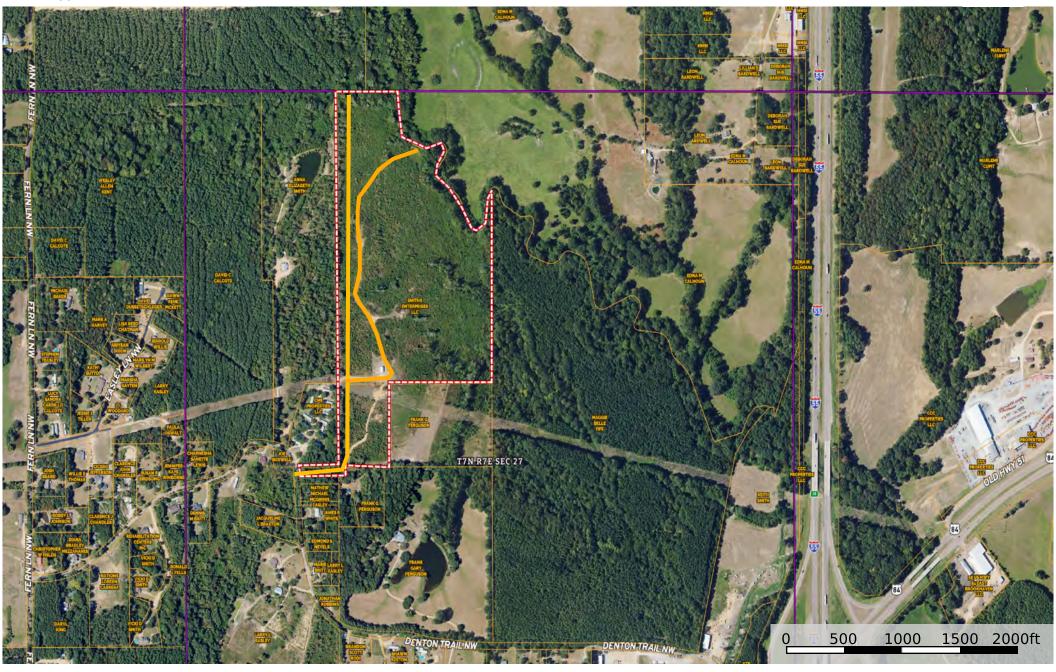

## Land on Bogue Chitto River, & much more! 58 ac+/- of prime land on live river!

- Incredible Location in Lincoln Co MS
- Bogue Chitto River Frontage
- · Rolling developable land
- Brookhaven School District
- Low Annual Taxes
- Great Hunting and Fishing
- Address: 816 Denton Trail, Brookhaven, MS 39601

## **Additional Info:**

- Big Deer
- Loaded with Turkeys

- Great Neighborhood
- 2 Minutes to Brookhaven