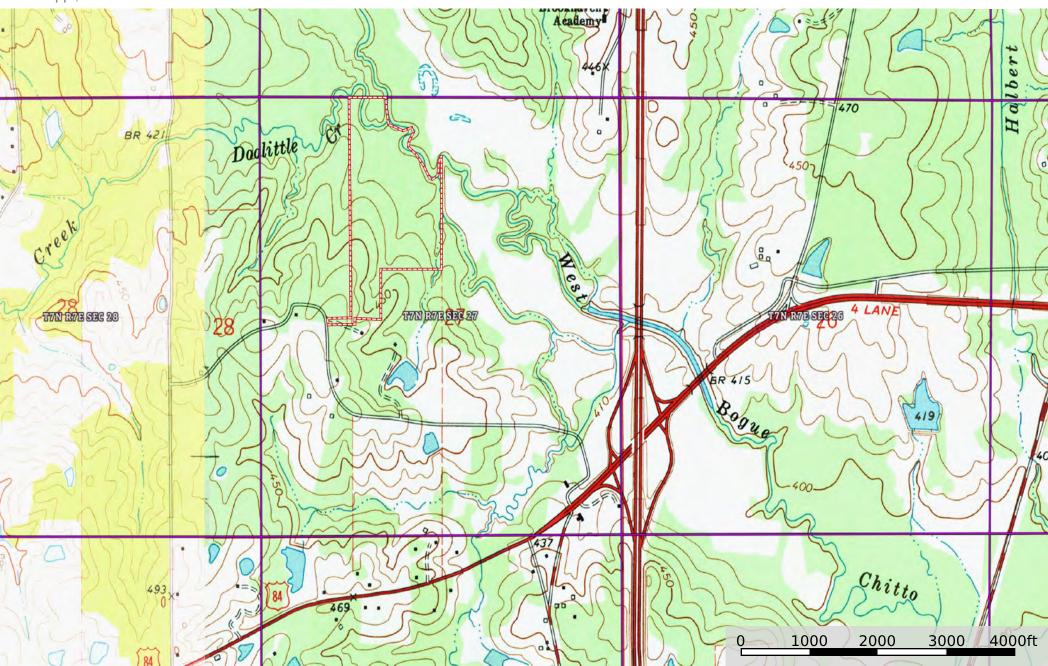

## Land on Bogue Chitto River, & much more! 58 ac+/- of prime land on live river!

- Incredible Location in Lincoln Co MS
- Bogue Chitto River Frontage
- · Rolling developable land
- Brookhaven School District
- Low Annual Taxes
- Great Hunting and Fishing
- Address: 816 Denton Trail, Brookhaven, MS 39601

## **Additional Info:**

- Big Deer
- Loaded with Turkeys

- Great Neighborhood
- 2 Minutes to Brookhaven