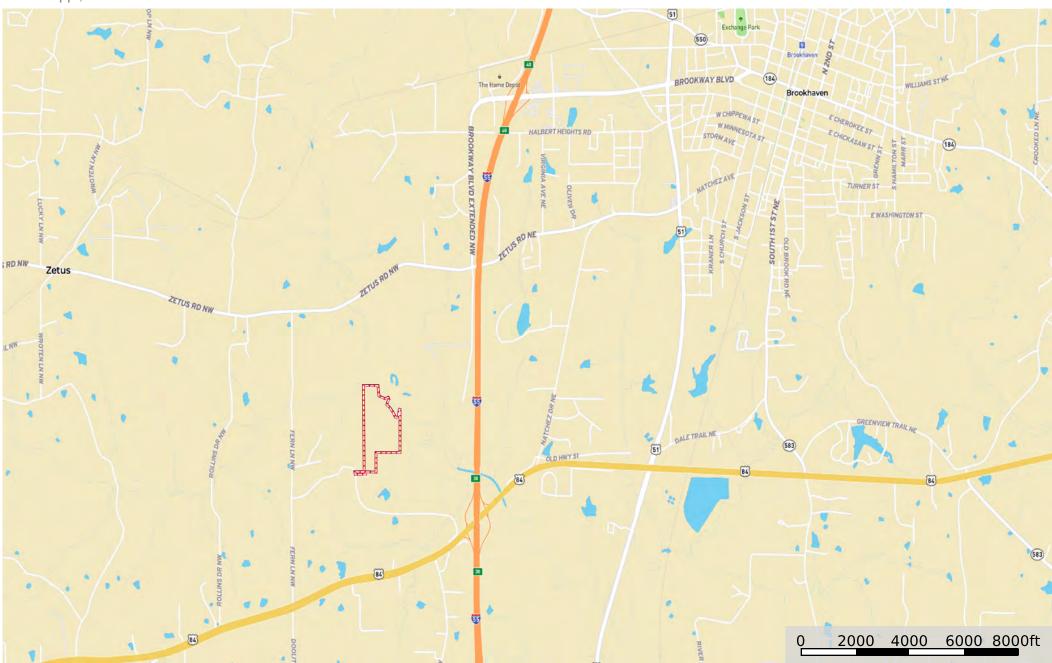

## Land on Bogue Chitto River, & much more! 58 ac+/- of prime land on live river!

- Incredible Location in Lincoln Co MS
- Bogue Chitto River Frontage
- · Rolling developable land
- Brookhaven School District
- Low Annual Taxes
- Great Hunting and Fishing
- Address: 816 Denton Trail, Brookhaven, MS 39601

## **Additional Info:**

- Big Deer
- Loaded with Turkeys

- Great Neighborhood
- 2 Minutes to Brookhaven