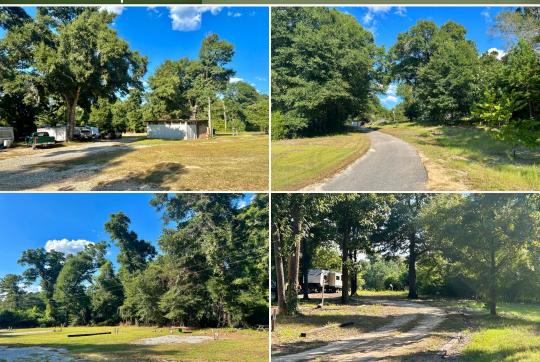

### **MORE ABOUT SHADY OAKS RV PARK**

Located just off Lower River Road, this RV park offers a peaceful retreat surrounded by the natural beauty of large oak trees. This laid back feel is ideal for those looking to escape the hustle and bustle of everyday life. Whether your RV campers are planning a quick weekend getaway or seeking a long-term RV solution, this park is versatile enough to meet a wide-range of needs. Altogether, this property provides a dynamic investment opportunity.

Directions From Hilton, GA: Travel west on GA Highway 62 for approximately 2 miles. Turn left onto Lower River Road and the property can be accessed by the second entrance on the left.