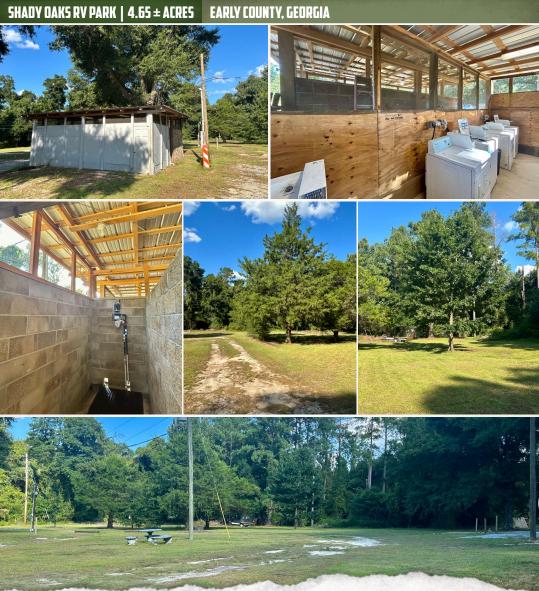

#### **PROPERTY INFORMATION:**

- 4.65± Acres
- Commercially Zoned
- 20 RV Lots in Place
- Power, Water, Septic Available

PROPERTY Profile

- Room for Additions
- Quiet Area for Camping

TAX INFORMATION: 2023 - \$361,15

Currently, the property offers 20 fully equipped RV lots, each with power access. There is potential to expand with room for approximately seven additional RV lots. The property is well-appointed with five septic tanks and two private wells. A bathhouse also adds value having four large private showers and three coin-operated washers and dryers.