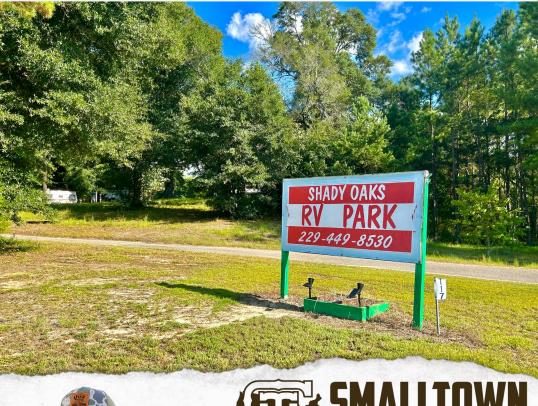

# SHADY OAKS RV PARK 4.65± Acres Early County, GA \$350,000

OFFICE (769) 888-2522 | WWW.SMALLTOWNPROPERTIES.COM

# **SHADY OAKS RV PARK**

## WELCOME TO SHADY OAKS RV PARK

**ARE YOU LOOKING FOR AN INCOME PRODUCING OPPORTUNITY?** Be sure to take a look at Shady Oaks RV Park, situated in the peaceful landscape of Early County, Georgia! With 4.65± acres of commercially zoned land, this property in west Georgia is a prime opportunity for those interested in a well-established RV park with room for growth.