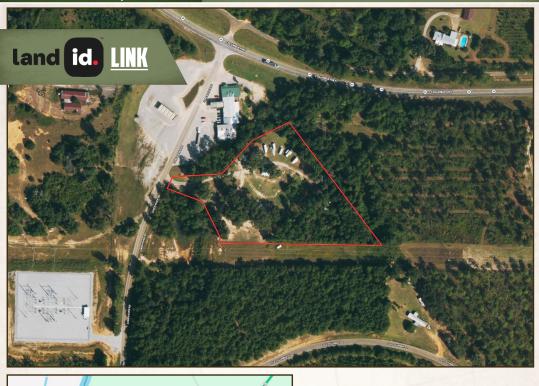

#### **PROPERTY INFORMATION:**

- 4.65± Acres
- Commercially Zoned
- 20 RV Lots in Place
- Power, Water, Septic Available

PROPERTY Profile

- Room for Additions
- Quiet Area for Camping

TAX INFORMATION: 2023 - \$361,15

Directions From Hilton, GA: Travel west on GA Highway 62 for approximately 2 miles. Turn left onto Lower River Road and the property can be accessed by the second entrance on the left.

#### LINK TO GOOGLE MAP DIRECTIONS

GREYSON FARROW LAND SPECIALIST C: 229-406-3833 O: 478-382-2880 greyson@smalltownproperties.com 176 Watson Rd. - Pitts, GA 31072