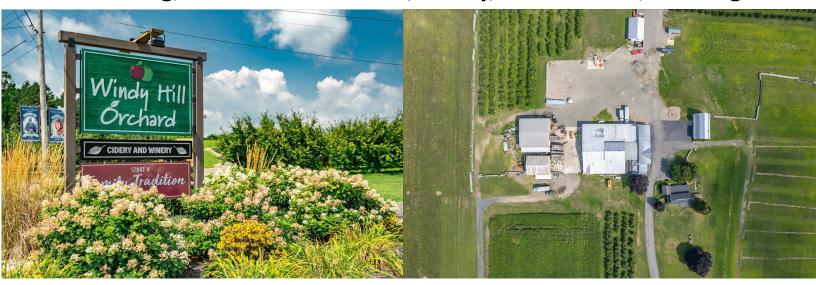

### **Windy Hill Orchard**

20 Aviation Rd. Albany, NY 12205 HannaCRE.com/Albany-Office 518.458.7000

### **PROPERTY OVERVIEW**

**ASKING PRICE \$2,200,000** 

Turnkey Listing includes real estate (100+ acres), retail building (gift shop and bakery), commercial kitchen, cidery bar, warehouses (cold storage as well as regular storage), multiple out buildings, single family home currently rented, seasonal housing for workers.

Windy Hill Orchard has a Farm Cidery License and has produced hard cider since 1996. The Windy Hill Hard Cider Bar serves NYS brewed, distilled, beer wine and spirits.

Windy Hill Orchard is located in the Town of Schodack in Rensselaer County. During the season there are special events featuring bands, food trucks, wagon rides in the orchard and the famous 4<sup>th</sup> Annual Car Show planned for October 19<sup>th</sup>, 2024.