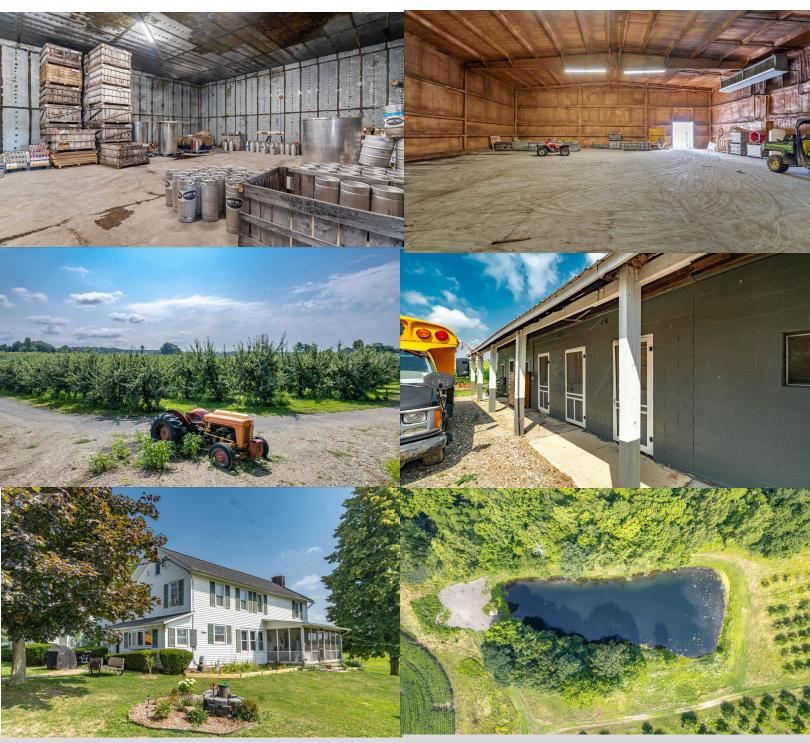

### **PROPERTY OVERVIEW**

**ASKING PRICE \$2,200,000** 

Turnkey Listing includes real estate (100+ acres), retail building (gift shop and bakery), commercial kitchen, cidery bar, warehouses (cold storage as well as regular storage), multiple out buildings, single family home currently rented, seasonal housing for workers.

Windy Hill Orchard has a Farm Cidery License and has produced hard cider since 1996. The Windy Hill Hard Cider Bar serves NYS brewed, distilled, beer wine and spirits.

Windy Hill Orchard is located in the Town of Schodack in Rensselaer County. During the season there are special events featuring bands, food trucks, wagon rides in the orchard and the famous 4<sup>th</sup> Annual Car Show planned for October 19<sup>th</sup>, 2024.