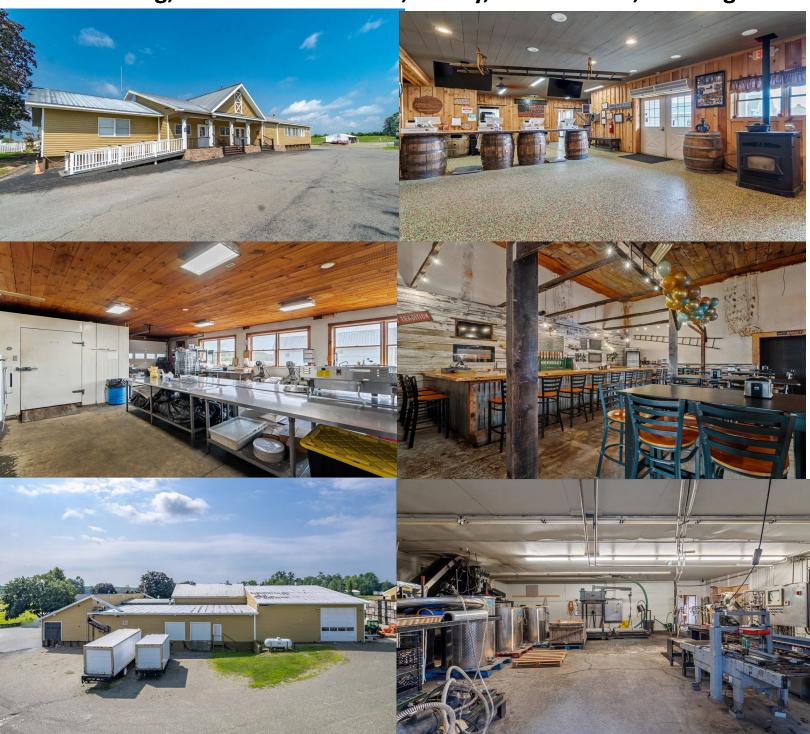

### **PROPERTY OVERVIEW**

**ASKING PRICE \$2,200,000** 

Turnkey Listing includes real estate (100+ acres), retail building (gift shop and bakery), commercial kitchen, cidery bar, warehouses (cold storage as well as regular storage), multiple out buildings, single family home currently rented, seasonal housing for workers.

Windy Hill Orchard has a Farm Cidery License and has produced hard cider since 1996. The Windy Hill Hard Cider Bar serves NYS brewed, distilled, beer wine and spirits.

Windy Hill Orchard is located in the Town of Schodack in Rensselaer County. During the season there are special events featuring bands, food trucks, wagon rides in the orchard and the famous 4<sup>th</sup> Annual Car Show planned for October 19<sup>th</sup>, 2024.