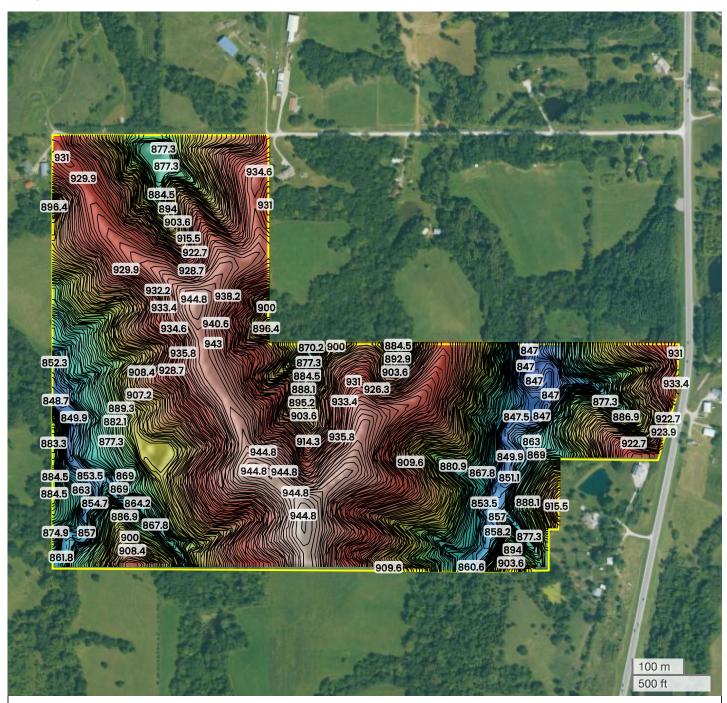

## **TOPOGRAPHY**

847 ft 945 ft

Center: 41.318080, -93.565761

12-75N-24W

White Oak Township

Warren County, IA

FarmWorth, LLC makes no representations or warranties, express or implied, as to the accuracy of any information, data, numerical values, boundaries, or any other information generated through the use of FarmWorth.com. User is solely responsible for independently investigating and determining all information provided through FarmWorth.com prior to use and waives any and all claims against FarmWorth, LLC for any inaccuracies or inconsistencies in the information and/or data.

 Source:
 USGS 10m DEM

 Interval(ft):
 3

 Max:
 944.8 ft

 Min:
 847.0 ft

 Range:
 97.8 ft

 Average:
 895.9 ft