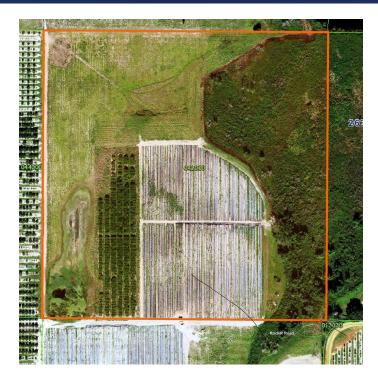

#### PROPERTY OVERVIEW

Well Positioned 59.96 Acre Agricultural property, Growing Hay, Previously Hemp Farm and Currently Permitted to Grow Hemp by State of Florida. Fenced for Livestock. The property is located in a good Agricultural producing area with predominately citrus undercover, Strawberries, Blue Berries, pasture, and other ag uses surrounding the site. Mostly level, Soil Types include Candler Sand, well-drained, sandy High, dry land with good soils suitable for agricultural or rural residential uses Prime property for continued Hay, Cattle or other agricultural pursuits, or multiple acreage homesites. Minutes from Bartow and Lake Wales

### PROPERTY DESCRIPTION

Well Positioned 59.96 Acre Agricultural property, Growing Hay, Previously Hemp Farm and Currently Permitted to Grow Hemp by State of Florida. Fenced for Livestock. The property is located in a good citrus-producing area with predominately citrus, pasture, and other ag uses surrounding the site. Mostly level, Soil Types include Candler Sand, well-drained, sandy High, dry land with good soils suitable for agricultural or rural residential uses Prime property for continued Hay, Cattle or other agricultural pursuits, or multiple acreage homesites. Minutes from Bartow and Lake Wales