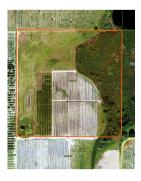

#### PROPERTY OVERVIEW

Well Positioned 59.96 Acre Agricultural property, Growing Hay, Previously Hemp Farm and Currently Permitted to Grow Hemp by State of Florida. Fenced for Livestock. The property is located in a good Agricultural producing area with predominately citrus undercover, Strawberries, Blue Berries, pasture, and other ag uses surrounding the site. Mostly level, Soil Types include Candler Sand, well-drained, sandy High, dry land with good soils suitable for agricultural or rural residential uses Prime property for continued Hay, Cattle or other agricultural pursuits, or multiple acreage homesites. Minutes from Bartow and Lake Wales

### PROPERTY DESCRIPTION

Well Positioned 59.96 Acre Agricultural property, Growing Hay, Previously Hemp Farm and Currently Permitted to Grow Hemp by State of Florida. Fenced for Livestock. The property is located in a good citrus-producing area with predominately citrus, pasture, and other ag uses surrounding the site. Mostly level, Soil Types include Candler Sand, well-drained, sandy High, dry land with good soils suitable for agricultural or rural residential uses Prime property for continued Hay, Cattle or other agricultural pursuits, or multiple acreage homesites. Minutes from Bartow and Lake Wales