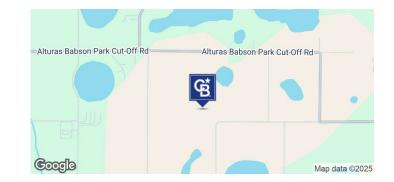

### LOCATION DESCRIPTION

From State Road Hwy 60 Take Alturas Road South to Alturas - Babson Park Cut Off Road. Turn East on Alturas Babson Cut Off To Rocker Road. Take Rocker Road West to Rocker Road Farms on North-West side.