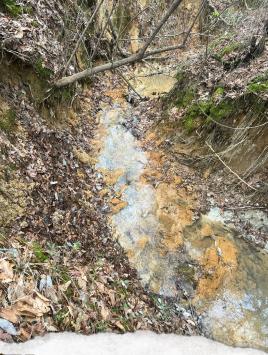

### **PROPERTY INFORMATION:**

- 19± Acres
- State Hwy Frontage
- Rolling Terrain
- Mature Hardwood and Pine
- Pond
- Utilities
- Deer & Duck

### **WELCOME TO THE JASPER 19**

IF YOU ARE IN THE MARKET FOR A PROPERTY OFFERING HUNTING, RECREATION, OR A COUNTRY GETAWAY, LOOK NO FURTHER! This 19± acre Jasper County tract is situated just over three miles north of Bay Springs with frontage on Highway 15. Adding to its natural beauty, other features include rolling terrain, a mix of mature hardwoods, and a small stream meandering through the landscape. A pond provides a scenic touch and a potential water source for local wildlife. The property is split by a railroad, which creates a unique layout for exploration and outdoor enjoyment. Whether you're looking for a hunting retreat, a recreational escape, or a potential home or cabin site, this property has much to offer! For added convenience, utilities are nearby.