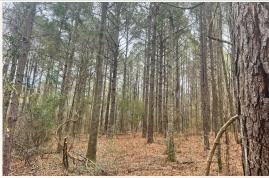

### **PROPERTY INFORMATION:**

- 19± Acres
- State Hwy Frontage
- Rolling Terrain
- Mature Hardwood and Pine
- Pond
- Utilities
- Deer & Duck

### **WELCOME TO THE JASPER 19**

IF YOU ARE IN THE MARKET FOR A PROPERTY OFFERING HUNTING, RECREATION, OR A COUNTRY GETAWAY, LOOK NO FURTHER! This 19± acre Jasper County tract is situated just over three miles north of Bay Springs with frontage on Highway 15. Adding to its natural beauty, other features include rolling terrain, a mix of mature hardwoods, and a small stream meandering through the landscape. A pond provides a scenic touch and a potential water source for local wildlife. The property is split by a railroad, which creates a unique layout for exploration and outdoor enjoyment. Whether you're looking for a hunting retreat, a recreational escape, or a potential home or cabin site, this property has much to offer! For added convenience, utilities are nearby.