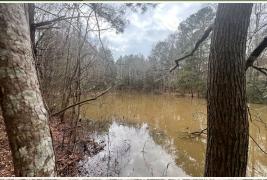

### **PROPERTY INFORMATION:**

- 19± Acres
- State Hwy Frontage
- Rolling Terrain
- Mature Hardwood and Pine
- Pond
- Utilities
- Deer & Duck

### **WELCOME TO THE JASPER 19**

IF YOU ARE IN THE MARKET FOR A PROPERTY OFFERING HUNTING, RECREATION, OR A COUNTRY GETAWAY, LOOK NO FURTHER! This 19± acre Jasper County tract is situated just over three miles north of Bay Springs with frontage on Highway 15. Adding to its natural beauty, other features include rolling terrain, a mix of mature hardwoods, and a small stream meandering through the landscape. A pond provides a scenic touch and a potential water source for local wildlife. The property is split by a railroad, which creates a unique layout for exploration and outdoor enjoyment. Whether you're looking for a hunting retreat, a recreational escape, or a potential home or cabin site, this property has much to offer! For added convenience, utilities are nearby.