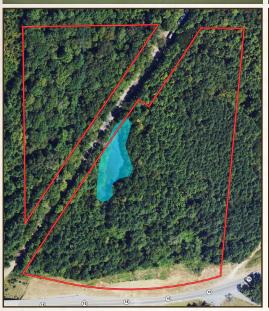

#### **LOCATION:**

- Hwy 15N Louin, MS 39338
- Jasper County
- 3.5± Miles N of Bay Springs

#### **COORDINATES:**

• 32.024596, -89.278956

### **PROPERTY INFORMATION:**

- 19± Acres
- State Hwy Frontage
- Rolling Terrain
- Mature Hardwood and Pine
- Pond
- Utilities
- Deer & Duck

### **WELCOME TO THE JASPER 19**

IF YOU ARE IN THE MARKET FOR A PROPERTY OFFERING HUNTING, RECREATION, OR A COUNTRY GETAWAY, LOOK NO FURTHER! This 19± acre Jasper County tract is situated just over three miles north of Bay Springs with frontage on Highway 15. Adding to its natural beauty, other features include rolling terrain, a mix of mature hardwoods, and a small stream meandering through the landscape. A pond provides a scenic touch and a potential water source for local wildlife. The property is split by a railroad, which creates a unique layout for exploration and outdoor enjoyment. Whether you're looking for a hunting retreat, a recreational escape, or a potential home or cabin site, this property has much to offer! For added convenience, utilities are nearby.

land id. LINK