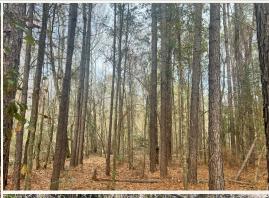

### **WELCOME TO THE JASPER 19**

IF YOU ARE IN THE MARKET FOR A PROPERTY OFFERING HUNTING, RECREATION, OR A COUNTRY GETAWAY, LOOK NO FURTHER! This 19± acre Jasper County tract is situated just over three miles north of Bay Springs with frontage on Highway 15. Adding to its natural beauty, other features include rolling terrain, a mix of mature hardwoods, and a small stream meandering through the landscape. A pond provides a scenic touch and a potential water source for local wildlife. The property is split by a railroad, which creates a unique layout for exploration and outdoor enjoyment. Whether you're looking for a hunting retreat, a recreational escape, or a potential home or cabin site, this property has much to offer! For added convenience, utilities are nearby.