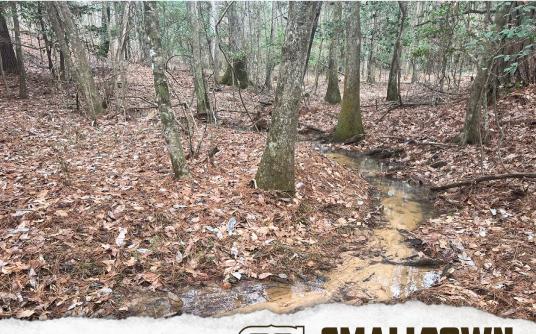

### **WELCOME TO THE JASPER 19**

IF YOU ARE IN THE MARKET FOR A PROPERTY OFFERING HUNTING, RECREATION, OR A COUNTRY GETAWAY, LOOK NO FURTHER! This 19± acre Jasper County tract is situated just over three miles north of Bay Springs with frontage on Highway 15. Adding to its natural beauty, other features include rolling terrain, a mix of mature hardwoods, and a small stream meandering through the landscape. A pond provides a scenic touch and a potential water source for local wildlife. The property is split by a railroad, which creates a unique layout for exploration and outdoor enjoyment. Whether you're looking for a hunting retreat, a recreational escape, or a potential home or cabin site, this property has much to offer! For added convenience, utilities are nearby.