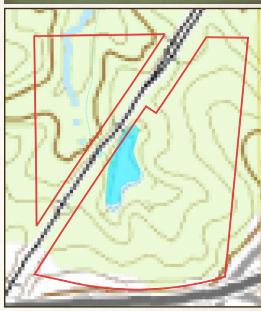

### TOPOGRAPHY MAP

Directions From Bay Spring, MS: Travel 3.5 miles north on Hwy 15. The property will be on the left.

**LINK TO GOOGLE MAP DIRECTIONS** 