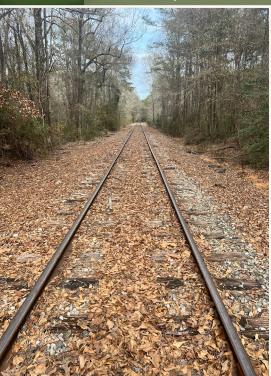

### **WELCOME TO THE JASPER 19**

IF YOU ARE IN THE MARKET FOR A PROPERTY OFFERING HUNTING, RECREATION, OR A COUNTRY GETAWAY, LOOK NO FURTHER! This 19± acre Jasper County tract is situated just over three miles north of Bay Springs with frontage on Highway 15. Adding to its natural beauty, other features include rolling terrain, a mix of mature hardwoods, and a small stream meandering through the landscape. A pond provides a scenic touch and a potential water source for local wildlife. The property is split by a railroad, which creates a unique layout for exploration and outdoor enjoyment. Whether you're looking for a hunting retreat, a recreational escape, or a potential home or cabin site, this property has much to offer! For added convenience, utilities are nearby.