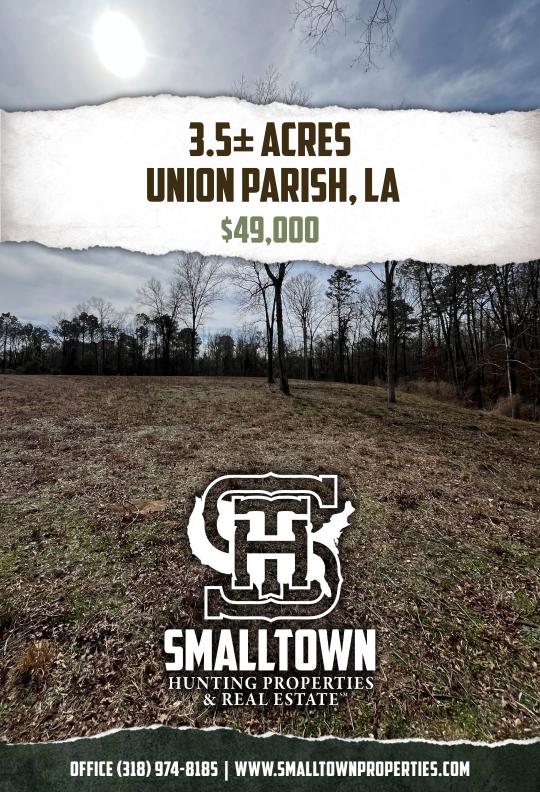

## THE UNION 3.5

### PROPERTY INFORMATION:

- 3.5± Surveyed Acres
- Hwy Frontage
- Mostly Cleared
- Utilities Available Nearby
- Seller May Divide

## **WELCOME TO THE UNION 3.5**

IF YOU ARE LOOKING FOR A PLACE TO BUILD YOUR DREAM HOME JUST OUTSIDE OF TOWN, THIS 3.5± ACRE PROPERTY IS WORTH CONSIDERING! Situated approximately ten minutes north of Farmerville, LA, this homesite offers a mostly cleared blank slate. The Union Parish acreage fronts Highway 15, where utilities are available. During the initial evaluation, multiple wildlife tracks were noted just beyond the property line; imagine enjoying the local wildlife from your doorstep! This location is ideal as it offers that "country feel." The seller is willing to divide the property with an acceptable offer.