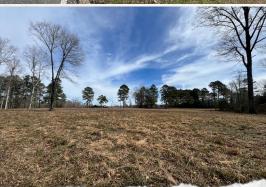

### PROPERTY INFORMATION:

- 3.5± Surveyed Acres
- Hwy Frontage
- Mostly Cleared
- Utilities Available Nearby
- Seller May Divide

## **WELCOME TO THE UNION 3.5**

IF YOU ARE LOOKING FOR A PLACE TO BUILD YOUR DREAM HOME JUST OUTSIDE OF TOWN, THIS 3.5± ACRE PROPERTY IS WORTH CONSIDERING! Situated approximately ten minutes north of Farmerville, LA, this homesite offers a mostly cleared blank slate. The Union Parish acreage fronts Highway 15, where utilities are available. During the initial evaluation, multiple wildlife tracks were noted just beyond the property line; imagine enjoying the local wildlife from your doorstep! This location is ideal as it offers that "country feel." The seller is willing to divide the property with an acceptable offer.