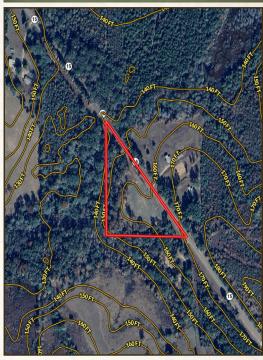

### TOPOGRAPHY MAP

Directions From Farmerville, LA: Travel 9 miles north on Highway 15 towards Spearsville. The property will be on the west side of Hwy 15.