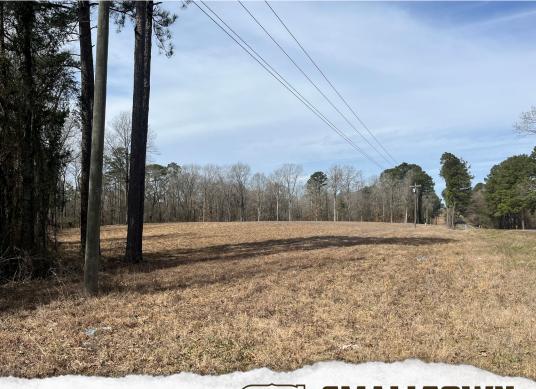

### PROPERTY INFORMATION:

- 3.5± Surveyed Acres
- Hwy Frontage
- Mostly Cleared
- Utilities Available Nearby
- Seller May Divide

## **WELCOME TO THE UNION 3.5**

IF YOU ARE LOOKING FOR A PLACE TO BUILD YOUR DREAM HOME JUST OUTSIDE OF TOWN, THIS 3.5± ACRE PROPERTY IS WORTH CONSIDERING! Situated approximately ten minutes north of Farmerville, LA, this homesite offers a mostly cleared blank slate. The Union Parish acreage fronts Highway 15, where utilities are available. During the initial evaluation, multiple wildlife tracks were noted just beyond the property line; imagine enjoying the local wildlife from your doorstep! This location is ideal as it offers that "country feel." The seller is willing to divide the property with an acceptable offer.