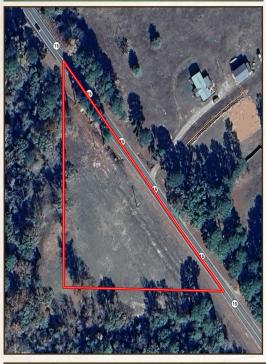

### **LOCATION:**

- Hwy 15 Farmerville, LA 71241
- Union Parish
- 9.3± Miles N of Farmerville
- 37± Miles NW of West Monroe

### PROPERTY INFORMATION:

- 3.5± Surveyed Acres
- Hwy Frontage
- Mostly Cleared
- Utilities Available Nearby
- Seller May Divide

## **WELCOME TO THE UNION 3.5**

IF YOU ARE LOOKING FOR A PLACE TO BUILD YOUR DREAM HOME JUST OUTSIDE OF TOWN, THIS 3.5± ACRE PROPERTY IS WORTH CONSIDERING! Situated approximately ten minutes north of Farmerville, LA, this homesite offers a mostly cleared blank slate. The Union Parish acreage fronts Highway 15, where utilities are available. During the initial evaluation, multiple wildlife tracks were noted just beyond the property line; imagine enjoying the local wildlife from your doorstep! This location is ideal as it offers that "country feel." The seller is willing to divide the property with an acceptable offer.