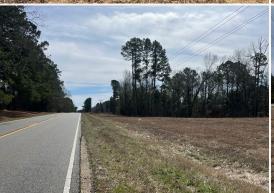

### PROPERTY INFORMATION:

- 3.5± Surveyed Acres
- Hwy Frontage
- Mostly Cleared
- Utilities Available Nearby
- Seller May Divide

## **WELCOME TO THE UNION 3.5**

IF YOU ARE LOOKING FOR A PLACE TO BUILD YOUR DREAM HOME JUST OUTSIDE OF TOWN, THIS 3.5± ACRE PROPERTY IS WORTH CONSIDERING! Situated approximately ten minutes north of Farmerville, LA, this homesite offers a mostly cleared blank slate. The Union Parish acreage fronts Highway 15, where utilities are available. During the initial evaluation, multiple wildlife tracks were noted just beyond the property line; imagine enjoying the local wildlife from your doorstep! This location is ideal as it offers that "country feel." The seller is willing to divide the property with an acceptable offer.