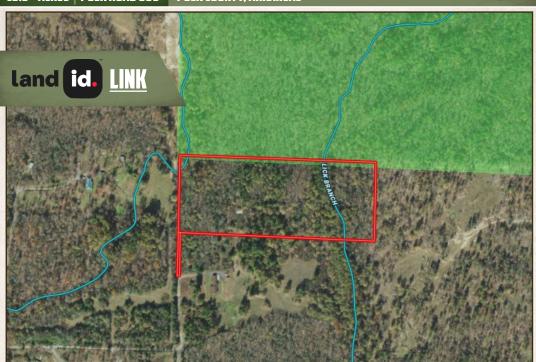

## **PROPERTY INFORMATION:**

- 16.2± Acres
- Access by Deeded Easement
- Ouachita National Forest Borders to the North
- Chances Creek Borders to the West
- Concrete Barn
- Pond
- Mature Timber

# 16.2± ACRES | POLK ROAD 669

INTRODUCING A 16.2± ACRE OUTDOOR HAVEN IN POLK COUNTY, ARKANSAS!

Situated on Polk Road 669 in Mena, the northern boundary of the property is the Ouachita National Forest, which makes it "play" much larger than it actually is. The forest offers 600± acres with foot travel only. Chances Creek runs along the western border of the property for year-round enjoyment, and a pond also provides a water source for livestock and local wildlife. The Polk County property features one of the most unique two-story barns you will ever find. Electricity is easily accessible. An all-weather deeded access road allows for easy entry to this great place with unlimited potential for adventure.