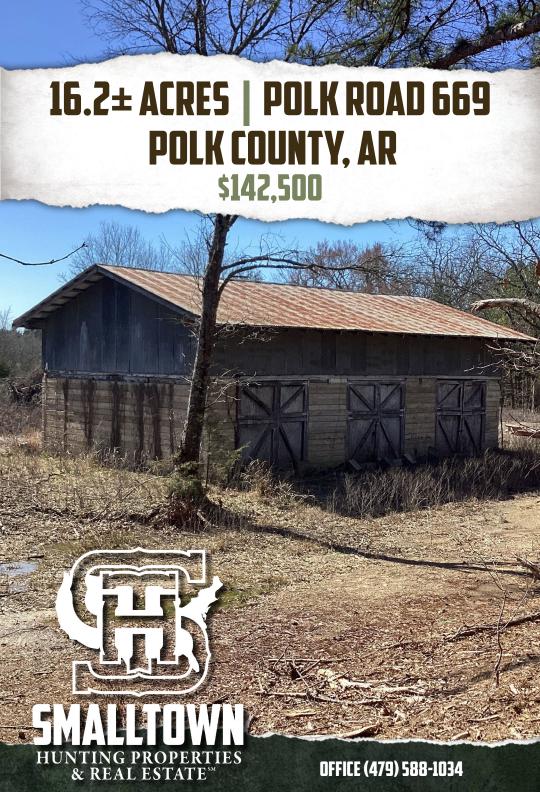

# 16.2± ACRES | POLK ROAD 669

## **PROPERTY INFORMATION:**

- 16.2± Acres
- Access by Deeded Easement
- Ouachita National Forest Borders to the North
- Chances Creek Borders to the West
- Concrete Barn
- Pond
- Mature Timber

# 16.2± ACRES | POLK ROAD 669

INTRODUCING A 16.2± ACRE OUTDOOR HAVEN IN POLK COUNTY, ARKANSAS!

Situated on Polk Road 669 in Mena, the northern boundary of the property is the Ouachita National Forest, which makes it "play" much larger than it actually is. The forest offers 600± acres with foot travel only. Chances Creek runs along the western border of the property for year-round enjoyment, and a pond also provides a water source for livestock and local wildlife. The Polk County property features one of the most unique two-story barns you will ever find. Electricity is easily accessible. An all-weather deeded access road allows for easy entry to this great place with unlimited potential for adventure.