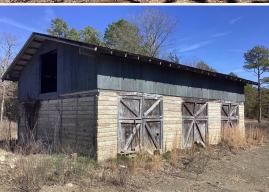

## **PROPERTY INFORMATION:**

- 16.2± Acres
- Access by Deeded Easement
- Ouachita National Forest Borders to the North
- Chances Creek Borders to the West
- Concrete Barn
- Pond
- Mature Timber

# 16.2± ACRES | POLK ROAD 669

INTRODUCING A 16.2± ACRE OUTDOOR HAVEN IN POLK COUNTY, ARKANSAS!

Situated on Polk Road 669 in Mena, the northern boundary of the property is the Ouachita National Forest, which makes it "play" much larger than it actually is. The forest offers 600± acres with foot travel only. Chances Creek runs along the western border of the property for year-round enjoyment, and a pond also provides a water source for livestock and local wildlife. The Polk County property features one of the most unique two-story barns you will ever find. Electricity is easily accessible. An all-weather deeded access road allows for easy entry to this great place with unlimited potential for adventure.