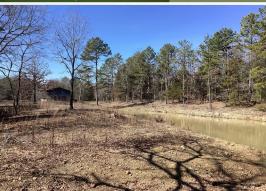

## **PROPERTY INFORMATION:**

- 16.2± Acres
- Access by Deeded Easement
- Ouachita National Forest Borders to the North
- Chances Creek Borders to the West
- Concrete Barn
- Pond
- Mature Timber

# 16.2± ACRES | POLK ROAD 669

INTRODUCING A 16.2± ACRE OUTDOOR HAVEN IN POLK COUNTY, ARKANSAS!

Situated on Polk Road 669 in Mena, the northern boundary of the property is the Ouachita National Forest, which makes it "play" much larger than it actually is. The forest offers 600± acres with foot travel only. Chances Creek runs along the western border of the property for year-round enjoyment, and a pond also provides a water source for livestock and local wildlife. The Polk County property features one of the most unique two-story barns you will ever find. Electricity is easily accessible. An all-weather deeded access road allows for easy entry to this great place with unlimited potential for adventure.