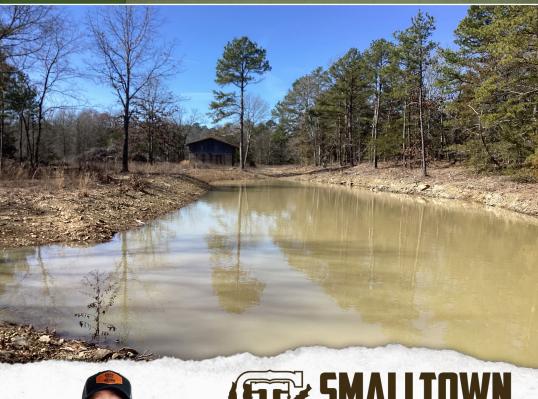

## **PROPERTY INFORMATION:**

- 16.2± Acres
- Access by Deeded Easement
- Ouachita National Forest Borders to the North
- Chances Creek Borders to the West
- Concrete Barn
- Pond
- Mature Timber

# 16.2± ACRES | POLK ROAD 669

INTRODUCING A 16.2± ACRE OUTDOOR HAVEN IN POLK COUNTY, ARKANSAS!

Situated on Polk Road 669 in Mena, the northern boundary of the property is the Ouachita National Forest, which makes it "play" much larger than it actually is. The forest offers 600± acres with foot travel only. Chances Creek runs along the western border of the property for year-round enjoyment, and a pond also provides a water source for livestock and local wildlife. The Polk County property features one of the most unique two-story barns you will ever find. Electricity is easily accessible. An all-weather deeded access road allows for easy entry to this great place with unlimited potential for adventure.