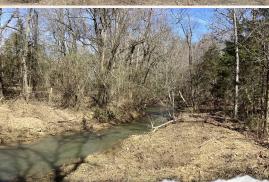

## **PROPERTY INFORMATION:**

- 16.2± Acres
- Access by Deeded Easement
- Ouachita National Forest Borders to the North
- Chances Creek Borders to the West
- Concrete Barn
- Pond
- Mature Timber

# 16.2± ACRES | POLK ROAD 669

INTRODUCING A 16.2± ACRE OUTDOOR HAVEN IN POLK COUNTY, ARKANSAS!

Situated on Polk Road 669 in Mena, the northern boundary of the property is the Ouachita National Forest, which makes it "play" much larger than it actually is. The forest offers 600± acres with foot travel only. Chances Creek runs along the western border of the property for year-round enjoyment, and a pond also provides a water source for livestock and local wildlife. The Polk County property features one of the most unique two-story barns you will ever find. Electricity is easily accessible. An all-weather deeded access road allows for easy entry to this great place with unlimited potential for adventure.