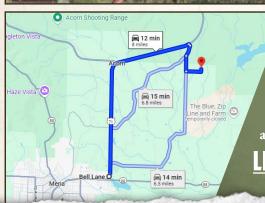

#### LUKE ALSTON, ALC

EXECUTIVE BROKER

C: 479-234-1376

O: 479-588-1034

lukealston@smalltownproperties.com

5607 Highway 71 South - Cove, AR 71937

smalltownproperties.com

Directions From Mena, AR: Travel 6.4 miles on Hwy 71 North. Turn right on Polk Road 76 and proceed 0.4 miles. Turn left on Polk Road 75 and continue 0.5 miles. Turn left on Polk Road 669 and in 0.6 miles you will arrive at the destination.

**LINK TO GOOGLE MAP DIRECTIONS** 