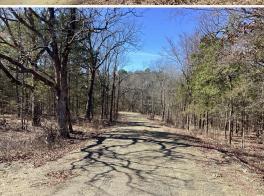

# 16.2± ACRES | POLK ROAD 669

INTRODUCING A 16.2± ACRE OUTDOOR HAVEN IN POLK COUNTY, ARKANSAS!

Situated on Polk Road 669 in Mena, the northern boundary of the property is the Ouachita National Forest, which makes it "play" much larger than it actually is. The forest offers 600± acres with foot travel only. Chances Creek runs along the western border of the property for year-round enjoyment, and a pond also provides a water source for livestock and local wildlife. The Polk County property features one of the most unique two-story barns you will ever find. Electricity is easily accessible. An all-weather deeded access road allows for easy entry to this great place with unlimited potential for adventure.