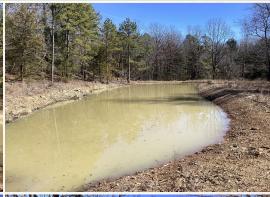

## **PROPERTY INFORMATION:**

- 16.2± Acres
- Access by Deeded Easement
- Ouachita National Forest Borders to the North
- Chances Creek Borders to the West
- Concrete Barn
- Pond
- Mature Timber

# 16.2± ACRES | POLK ROAD 669

INTRODUCING A 16.2± ACRE OUTDOOR HAVEN IN POLK COUNTY, ARKANSAS!

Situated on Polk Road 669 in Mena, the northern boundary of the property is the Ouachita National Forest, which makes it "play" much larger than it actually is. The forest offers 600± acres with foot travel only. Chances Creek runs along the western border of the property for year-round enjoyment, and a pond also provides a water source for livestock and local wildlife. The Polk County property features one of the most unique two-story barns you will ever find. Electricity is easily accessible. An all-weather deeded access road allows for easy entry to this great place with unlimited potential for adventure.