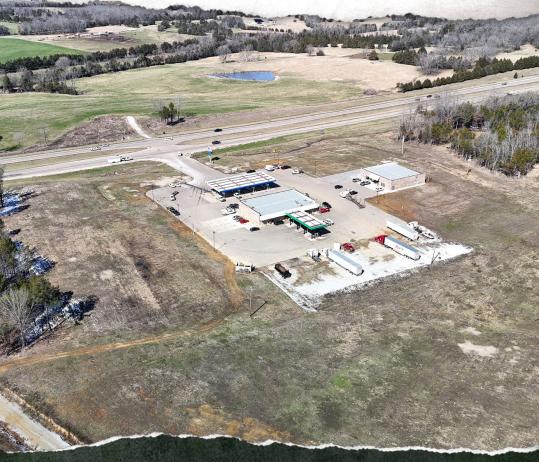

#### **PROPERTY INFORMATION:**

- 39.5± Acres
- 2,400± Feet of Frontage on US-45
- 700± Feet of Frontage on Long Street
- Utilities & Fiber Internet On Site
- Seller Will Subdivide to Suit

#### **WELCOME TO THE LEE 39.5**

CALLING ALL INVESTORS AND DEVELOPERS TO LEE COUNTY, MISSISSIPPI! A

 $39.5\pm$  acre parcel located along US-45 offering exceptional visibility and accessibility is ready for development. The commercial acreage is fully equipped with sewer, water, electricity, and gas already on-site, and fiber internet is available, ensuring a seamless connection for modern business needs. The tract enjoys 2,400 $\pm$  feet of frontage along US-45 and roughly 700 feet on Long Street. With an impressive daily traffic count of approximately 26,000 vehicles on US-45 and easy access, this place is ideal for retail, industrial, or office use. Don't rule out residential development; there is ample space for multiple homes. The current owner is motivated and open to subdividing the property to suit your specific needs, offering you the opportunity to create the perfect layout for your vision. Capitalize on a high-demand location with all the infrastructure you need on a tract suitable for a variety of options, whether commercial or residential.