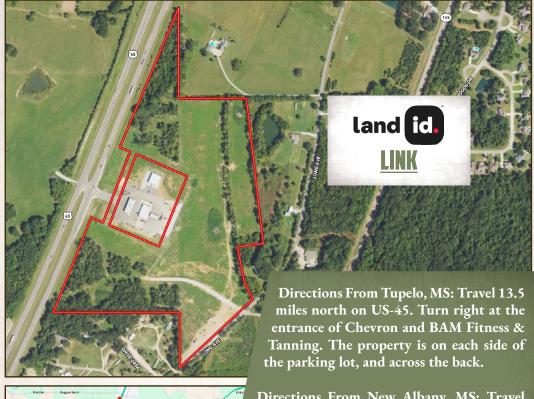

#### **ANNAH BARNES**

LAND & RESIDENTIAL SPECIALIST C: 662-316-3971

O: 662-238-4077

annah@smalltownproperties.com

50 CR 401 - Oxford, MS 38655

Directions From New Albany, MS: Travel 20.2 miles east on MS-348. Turn right onto US-45 South towards Tupelo. In 0.3 miles, turn left at the entrance of Chevron and BAM Fitness & Tanning. The property is on each side of the parking lot, and across the back.