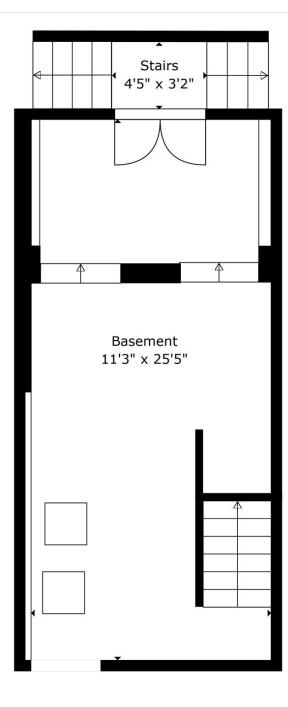

TOTAL: 913 sq. ft

FLOOR 1: 913 sq. ft EXCLUDED AREAS: ROOM: 136 sq. ft, WORKSHOP: 7291 sq. ft, STORAGE: 126 sq. ft