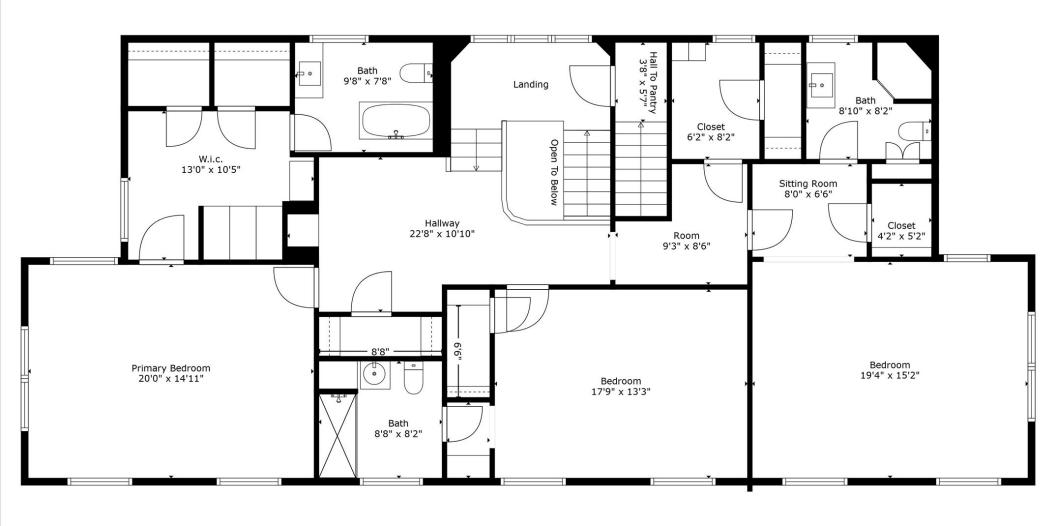

TOTAL: 3728 sq. ft

BELOW GROUND: 0 sq. ft, FLOOR 2: 1926 sq. ft, FLOOR 3: 1802 sq. ft

EXCLUDED AREAS: BASEMENT: 290 sq. ft, STAIRS: 14 sq. ft, BACK PORCH: 316 sq. ft,

SCREENED PORCH: 375 sq. ft, PORCH: 566 sq. ft, BAY WINDOW: 6 sq. ft, OPEN TO BELOW: 126 sq. ft

BELOW GROUND: 0 sq. ft, FLOOR 2: 1926 sq. ft, FLOOR 3: 1802 sq. ft
EXCLUDED AREAS: BASEMENT: 290 sq. ft, STAIRS: 14 sq. ft, BACK PORCH: 316 sq. ft,
SCREENED PORCH: 375 sq. ft, PORCH: 566 sq. ft, BAY WINDOW: 6 sq. ft,
OPEN TO BELOW: 126 sq. ft