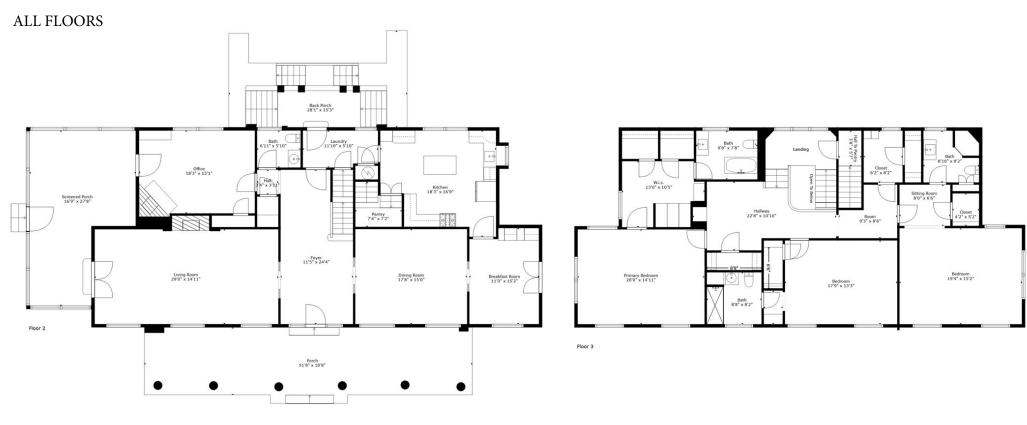

TOTAL: 3728 sq. ft

BELOW GROUND: 0 sq. ft, FLOOR 2: 1926 sq. ft, FLOOR 3: 1802 sq. ft

EXCLUDED AREAS: BASEMENT: 290 sq. ft, STAIRS: 14 sq. ft, BACK PORCH: 316 sq. ft,

SCREENED PORCH: 375 sq. ft, PORCH: 566 sq. ft, BAY WINDOW: 6 sq. ft, OPEN TO BELOW: 126 sq. ft

BELOW GROUND: 0 sq. ft, FLOOR 2: 1926 sq. ft, FLOOR 3: 1802 sq. ft
EXCLUDED AREAS: BASEMENT: 290 sq. ft, STAIRS: 14 sq. ft, BACK PORCH: 316 sq. ft,
SCREENED PORCH: 375 sq. ft, PORCH: 566 sq. ft, BAY WINDOW: 6 sq. ft,
OPEN TO BELOW: 126 sq. ft