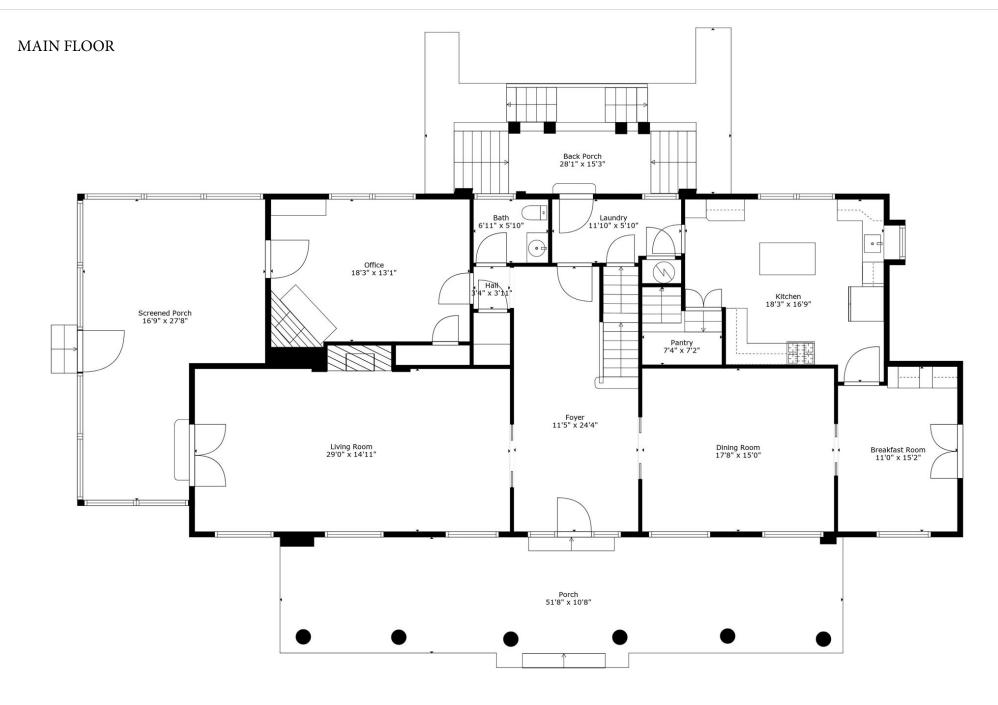

TOTAL: 3728 sq. ft

BELOW GROUND: 0 sq. ft, FLOOR 2: 1926 sq. ft, FLOOR 3: 1802 sq. ft

EXCLUDED AREAS: BASEMENT: 290 sq. ft, STAIRS: 14 sq. ft, BACK PORCH: 316 sq. ft,

SCREENED PORCH: 375 sq. ft, PORCH: 566 sq. ft, BAY WINDOW: 6 sq. ft, OPEN TO BELOW: 126 sq. ft

BELOW GROUND: 0 sq. ft, FLOOR 2: 1926 sq. ft, FLOOR 3: 1802 sq. ft
EXCLUDED AREAS: BASEMENT: 290 sq. ft, STAIRS: 14 sq. ft, BACK PORCH: 316 sq. ft,
SCREENED PORCH: 375 sq. ft, PORCH: 566 sq. ft, BAY WINDOW: 6 sq. ft,
OPEN TO BELOW: 126 sq. ft