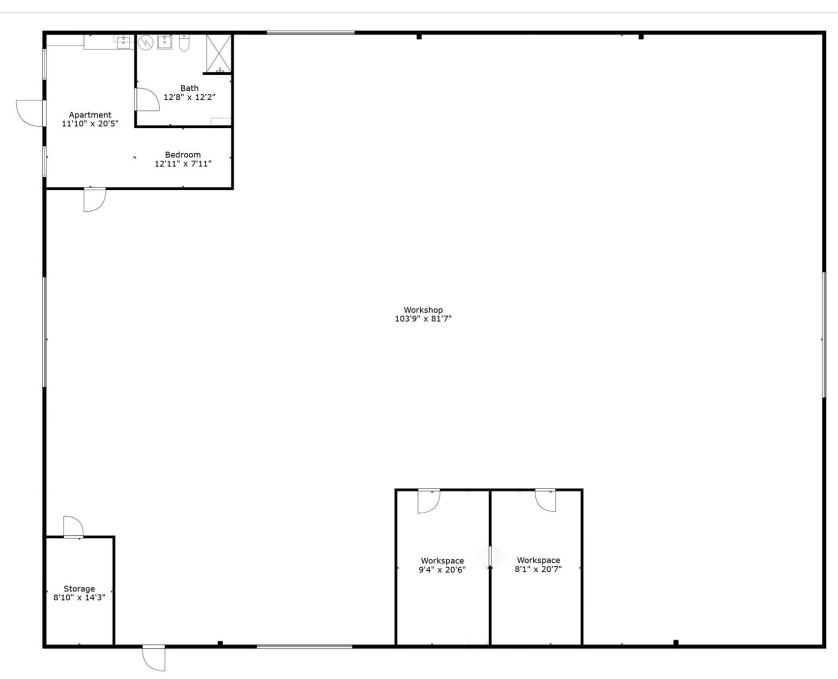

TOTAL: 913 sq. ft

FLOOR 1: 913 sq. ft EXCLUDED AREAS: ROOM: 136 sq. ft, WORKSHOP: 7291 sq. ft, STORAGE: 126 sq. ft