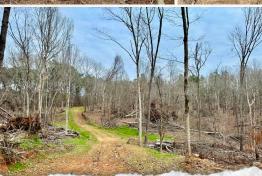

### PROPERTY INFORMATION:

- 175± Acres
- Gated, Turn-Key
- Internal Trail System
- Food Plots
- Shooting Houses & Tree Stands
- Mixed Timber
- Spring-Fed Creek
- Deer & Turkey
- Electricity At Road
- Home/Cabin Site

### **WELCOME TO THE MARSHALL 175**

IF YOU HAVE BEEN LOOKING FOR THAT PERFECT TURKEY HUNTING FARM, THE MARSHALL 175 IS WORTH CONSIDERING! This exceptional 175± acre property, situated on Highway 7 in Marshall County roughly ten miles north of Holly Springs, MS, and 26+/- miles from Collierville, TN, presents a prime opportunity for hunters and land investors seeking a versatile, high-potential tract. A recent timber thinning creates a diverse, dense undergrowth ideal for deer bedding and habitat, creating a sanctuary for turkeys and whitetail. Well-established trails lead to and from strategically placed food plots, ensuring effortless access to key ambush points while preserving the natural movement patterns of wildlife. This farm is turn-key and ready to hunt. The property is equipped with three strategically positioned sportsman condos and has a well-documented history of producing mature bucks and world-class turkeys; be sure to check out the trail camera pictures! The number of long beards that call this farm home is truly astonishing.