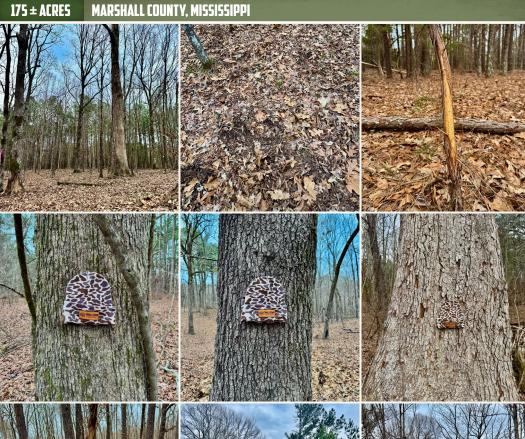

### PROPERTY INFORMATION:

- 175± Acres
- Gated, Turn-Key
- Internal Trail System
- Food Plots
- Shooting Houses & Tree Stands
- Mixed Timber
- Spring-Fed Creek
- Deer & Turkey
- Electricity At Road
- Home/Cabin Site

### **WELCOME TO THE MARSHALL 175**

IF YOU HAVE BEEN LOOKING FOR THAT PERFECT TURKEY HUNTING FARM, THE MARSHALL 175 IS WORTH CONSIDERING! This exceptional 175± acre property, situated on Highway 7 in Marshall County roughly ten miles north of Holly Springs, MS, and 26+/- miles from Collierville, TN, presents a prime opportunity for hunters and land investors seeking a versatile, high-potential tract. A recent timber thinning creates a diverse, dense undergrowth ideal for deer bedding and habitat, creating a sanctuary for turkeys and whitetail. Well-established trails lead to and from strategically placed food plots, ensuring effortless access to key ambush points while preserving the natural movement patterns of wildlife. This farm is turn-key and ready to hunt. The property is equipped with three strategically positioned sportsman condos and has a well-documented history of producing mature bucks and world-class turkeys; be sure to check out the trail camera pictures! The number of long beards that call this farm home is truly astonishing.