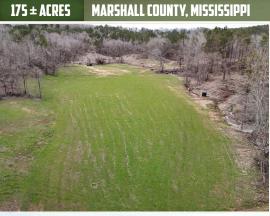

### **THE MARSHALL 175**

### PROPERTY INFORMATION:

- 175± Acres
- Gated, Turn-Key
- Internal Trail System
- Food Plots
- Shooting Houses & Tree Stands
- Mixed Timber
- Spring-Fed Creek
- Deer & Turkey
- Electricity At Road
- Home/Cabin Site