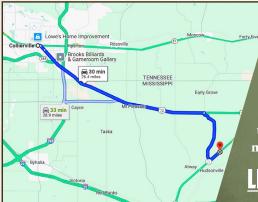

#### **ANNAH BARNES**

LAND & RESIDENTIAL SPECIALIST C: 662-316-3971 O: 662-238-4077

annah@smalltownproperties.com

50 CR 401 - Oxford, MS 38655

Travel US-72 E and turn right onto Clear Creek Road. In 5.8 miles, turn left onto Highway 7 N. In 1.5 miles the property will be on your right.

Directions From Holly Springs, MS: Travel MS-7 N and take the 2nd exit at the traffic circle to stay on MS-7 N. In 8.4 miles the property will be on your right.

**LINK TO GOOGLE MAP DIRECTIONS** 