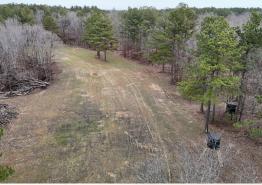

### PROPERTY INFORMATION:

- 175± Acres
- Gated, Turn-Key
- Internal Trail System
- Food Plots
- Shooting Houses & Tree Stands
- Mixed Timber
- Spring-Fed Creek
- Deer & Turkey
- Electricity At Road
- Home/Cabin Site

### **WELCOME TO THE MARSHALL 175**

IF YOU HAVE BEEN LOOKING FOR THAT PERFECT TURKEY HUNTING FARM, THE MARSHALL 175 IS WORTH CONSIDERING! This exceptional 175± acre property, situated on Highway 7 in Marshall County roughly ten miles north of Holly Springs, MS, and 26+/- miles from Collierville, TN, presents a prime opportunity for hunters and land investors seeking a versatile, high-potential tract. A recent timber thinning creates a diverse, dense undergrowth ideal for deer bedding and habitat, creating a sanctuary for turkeys and whitetail. Well-established trails lead to and from strategically placed food plots, ensuring effortless access to key ambush points while preserving the natural movement patterns of wildlife. This farm is turn-key and ready to hunt. The property is equipped with three strategically positioned sportsman condos and has a well-documented history of producing mature bucks and world-class turkeys; be sure to check out the trail camera pictures! The number of long beards that call this farm home is truly astonishing.

### **MORE ABOUT THE MARSHALL 175**

Surrounded by agricultural fields and neighbors committed to quality deer management, this tract is in an ideal location for sustaining and growing trophy-class deer. Carefully maintained food plots are positioned to attract and hold deer, offering hunters easy, low-impact access. A creek runs through the property, serving as a natural travel corridor that enhances both hunting opportunities and overall wildlife management while providing a reliable year-round water source.