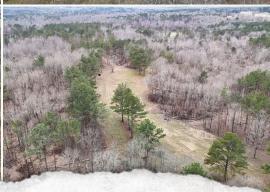

### PROPERTY INFORMATION:

- 175± Acres
- Gated, Turn-Key
- Internal Trail System
- Food Plots
- Shooting Houses & Tree Stands
- Mixed Timber
- Spring-Fed Creek
- Deer & Turkey
- Electricity At Road
- Home/Cabin Site

### **WELCOME TO THE MARSHALL 175**

IF YOU HAVE BEEN LOOKING FOR THAT PERFECT TURKEY HUNTING FARM, THE MARSHALL 175 IS WORTH CONSIDERING! This exceptional 175± acre property, situated on Highway 7 in Marshall County roughly ten miles north of Holly Springs, MS, and 26+/- miles from Collierville, TN, presents a prime opportunity for hunters and land investors seeking a versatile, high-potential tract. A recent timber thinning creates a diverse, dense undergrowth ideal for deer bedding and habitat, creating a sanctuary for turkeys and whitetail. Well-established trails lead to and from strategically placed food plots, ensuring effortless access to key ambush points while preserving the natural movement patterns of wildlife. This farm is turn-key and ready to hunt. The property is equipped with three strategically positioned sportsman condos and has a well-documented history of producing mature bucks and world-class turkeys; be sure to check out the trail camera pictures! The number of long beards that call this farm home is truly astonishing.

### **MORE ABOUT THE MARSHALL 175**

Surrounded by agricultural fields and neighbors committed to quality deer management, this tract is in an ideal location for sustaining and growing trophy-class deer. Carefully maintained food plots are positioned to attract and hold deer, offering hunters easy, low-impact access. A creek runs through the property, serving as a natural travel corridor that enhances both hunting opportunities and overall wildlife management while providing a reliable year-round water source.