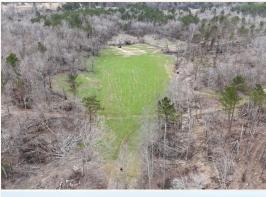

### PROPERTY INFORMATION:

- 175± Acres
- Gated, Turn-Key
- Internal Trail System
- Food Plots
- Shooting Houses & Tree Stands
- Mixed Timber
- Spring-Fed Creek
- Deer & Turkey
- Electricity At Road
- Home/Cabin Site

### **WELCOME TO THE MARSHALL 175**

IF YOU HAVE BEEN LOOKING FOR THAT PERFECT TURKEY HUNTING FARM, THE MARSHALL 175 IS WORTH CONSIDERING! This exceptional 175± acre property, situated on Highway 7 in Marshall County roughly ten miles north of Holly Springs, MS, and 26+/- miles from Collierville, TN, presents a prime opportunity for hunters and land investors seeking a versatile, high-potential tract. A recent timber thinning creates a diverse, dense undergrowth ideal for deer bedding and habitat, creating a sanctuary for turkeys and whitetail. Well-established trails lead to and from strategically placed food plots, ensuring effortless access to key ambush points while preserving the natural movement patterns of wildlife. This farm is turn-key and ready to hunt. The property is equipped with three strategically positioned sportsman condos and has a well-documented history of producing mature bucks and world-class turkeys; be sure to check out the trail camera pictures! The number of long beards that call this farm home is truly astonishing.