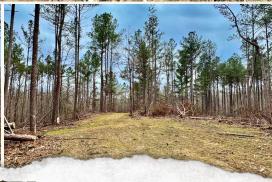

### PROPERTY INFORMATION:

- 175± Acres
- Gated, Turn-Key
- Internal Trail System
- Food Plots
- Shooting Houses & Tree Stands
- Mixed Timber
- Spring-Fed Creek
- Deer & Turkey
- Electricity At Road
- Home/Cabin Site

### **WELCOME TO THE MARSHALL 175**

IF YOU HAVE BEEN LOOKING FOR THAT PERFECT TURKEY HUNTING FARM, THE MARSHALL 175 IS WORTH CONSIDERING! This exceptional 175± acre property, situated on Highway 7 in Marshall County roughly ten miles north of Holly Springs, MS, and 26+/- miles from Collierville, TN, presents a prime opportunity for hunters and land investors seeking a versatile, high-potential tract. A recent timber thinning creates a diverse, dense undergrowth ideal for deer bedding and habitat, creating a sanctuary for turkeys and whitetail. Well-established trails lead to and from strategically placed food plots, ensuring effortless access to key ambush points while preserving the natural movement patterns of wildlife. This farm is turn-key and ready to hunt. The property is equipped with three strategically positioned sportsman condos and has a well-documented history of producing mature bucks and world-class turkeys; be sure to check out the trail camera pictures! The number of long beards that call this farm home is truly astonishing.