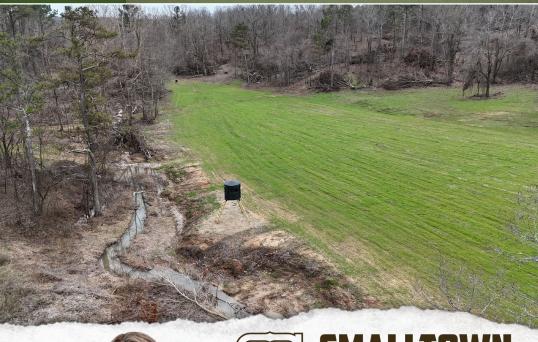

### PROPERTY INFORMATION:

- 175± Acres
- Gated, Turn-Key
- Internal Trail System
- Food Plots
- Shooting Houses & Tree Stands
- Mixed Timber
- Spring-Fed Creek
- Deer & Turkey
- Electricity At Road
- Home/Cabin Site

### **MORE ABOUT THE MARSHALL 175**

Surrounded by agricultural fields and neighbors committed to quality deer management, this tract is in an ideal location for sustaining and growing trophy-class deer. Carefully maintained food plots are positioned to attract and hold deer, offering hunters easy, low-impact access. A creek runs through the property, serving as a natural travel corridor that enhances both hunting opportunities and overall wildlife management while providing a reliable year-round water source.