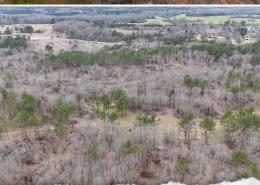

### PROPERTY INFORMATION:

- 175± Acres
- Gated, Turn-Key
- Internal Trail System
- Food Plots
- Shooting Houses & Tree Stands
- Mixed Timber
- Spring-Fed Creek
- Deer & Turkey
- Electricity At Road
- Home/Cabin Site

### **WELCOME TO THE MARSHALL 175**

IF YOU HAVE BEEN LOOKING FOR THAT PERFECT TURKEY HUNTING FARM, THE MARSHALL 175 IS WORTH CONSIDERING! This exceptional 175± acre property, situated on Highway 7 in Marshall County roughly ten miles north of Holly Springs, MS, and 26+/- miles from Collierville, TN, presents a prime opportunity for hunters and land investors seeking a versatile, high-potential tract. A recent timber thinning creates a diverse, dense undergrowth ideal for deer bedding and habitat, creating a sanctuary for turkeys and whitetail. Well-established trails lead to and from strategically placed food plots, ensuring effortless access to key ambush points while preserving the natural movement patterns of wildlife. This farm is turn-key and ready to hunt. The property is equipped with three strategically positioned sportsman condos and has a well-documented history of producing mature bucks and world-class turkeys; be sure to check out the trail camera pictures! The number of long beards that call this farm home is truly astonishing.

### **MORE ABOUT THE MARSHALL 175**

Surrounded by agricultural fields and neighbors committed to quality deer management, this tract is in an ideal location for sustaining and growing trophy-class deer. Carefully maintained food plots are positioned to attract and hold deer, offering hunters easy, low-impact access. A creek runs through the property, serving as a natural travel corridor that enhances both hunting opportunities and overall wildlife management while providing a reliable year-round water source.