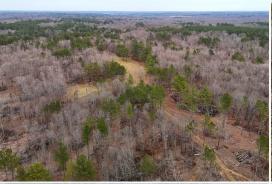

### PROPERTY INFORMATION:

- 175± Acres
- Gated, Turn-Key
- Internal Trail System
- Food Plots
- Shooting Houses & Tree Stands
- Mixed Timber
- Spring-Fed Creek
- Deer & Turkey
- Electricity At Road
- Home/Cabin Site

### **WELCOME TO THE MARSHALL 175**

IF YOU HAVE BEEN LOOKING FOR THAT PERFECT TURKEY HUNTING FARM, THE MARSHALL 175 IS WORTH CONSIDERING! This exceptional 175± acre property, situated on Highway 7 in Marshall County roughly ten miles north of Holly Springs, MS, and 26+/- miles from Collierville, TN, presents a prime opportunity for hunters and land investors seeking a versatile, high-potential tract. A recent timber thinning creates a diverse, dense undergrowth ideal for deer bedding and habitat, creating a sanctuary for turkeys and whitetail. Well-established trails lead to and from strategically placed food plots, ensuring effortless access to key ambush points while preserving the natural movement patterns of wildlife. This farm is turn-key and ready to hunt. The property is equipped with three strategically positioned sportsman condos and has a well-documented history of producing mature bucks and world-class turkeys; be sure to check out the trail camera pictures! The number of long beards that call this farm home is truly astonishing.

### **MORE ABOUT THE MARSHALL 175**

Surrounded by agricultural fields and neighbors committed to quality deer management, this tract is in an ideal location for sustaining and growing trophy-class deer. Carefully maintained food plots are positioned to attract and hold deer, offering hunters easy, low-impact access. A creek runs through the property, serving as a natural travel corridor that enhances both hunting opportunities and overall wildlife management while providing a reliable year-round water source.