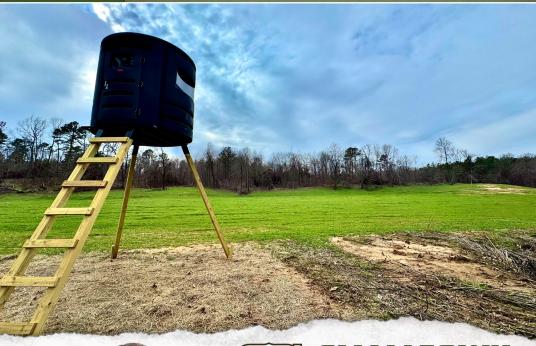

### PROPERTY INFORMATION:

- 175± Acres
- Gated, Turn-Key
- Internal Trail System
- Food Plots
- Shooting Houses & Tree Stands
- Mixed Timber
- Spring-Fed Creek
- Deer & Turkey
- Electricity At Road
- Home/Cabin Site

### **WELCOME TO THE MARSHALL 175**

IF YOU HAVE BEEN LOOKING FOR THAT PERFECT TURKEY HUNTING FARM, THE MARSHALL 175 IS WORTH CONSIDERING! This exceptional 175± acre property, situated on Highway 7 in Marshall County roughly ten miles north of Holly Springs, MS, and 26+/- miles from Collierville, TN, presents a prime opportunity for hunters and land investors seeking a versatile, high-potential tract. A recent timber thinning creates a diverse, dense undergrowth ideal for deer bedding and habitat, creating a sanctuary for turkeys and whitetail. Well-established trails lead to and from strategically placed food plots, ensuring effortless access to key ambush points while preserving the natural movement patterns of wildlife. This farm is turn-key and ready to hunt. The property is equipped with three strategically positioned sportsman condos and has a well-documented history of producing mature bucks and world-class turkeys; be sure to check out the trail camera pictures! The number of long beards that call this farm home is truly astonishing.