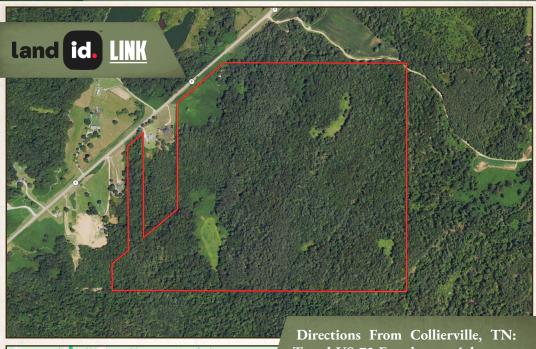

### PROPERTY INFORMATION:

- 175± Acres
- Gated, Turn-Key
- Internal Trail System
- Food Plots
- Shooting Houses & Tree Stands
- Mixed Timber
- Spring-Fed Creek
- Deer & Turkey
- Electricity At Road
- Home/Cabin Site

### **WELCOME TO THE MARSHALL 175**

IF YOU HAVE BEEN LOOKING FOR THAT PERFECT TURKEY HUNTING FARM, THE MARSHALL 175 IS WORTH CONSIDERING! This exceptional 175± acre property, situated on Highway 7 in Marshall County roughly ten miles north of Holly Springs, MS, and 26+/- miles from Collierville, TN, presents a prime opportunity for hunters and land investors seeking a versatile, high-potential tract. A recent timber thinning creates a diverse, dense undergrowth ideal for deer bedding and habitat, creating a sanctuary for turkeys and whitetail. Well-established trails lead to and from strategically placed food plots, ensuring effortless access to key ambush points while preserving the natural movement patterns of wildlife. This farm is turn-key and ready to hunt. The property is equipped with three strategically positioned sportsman condos and has a well-documented history of producing mature bucks and world-class turkeys; be sure to check out the trail camera pictures! The number of long beards that call this farm home is truly astonishing.