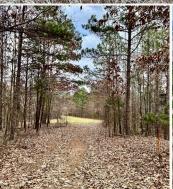

### **PROPERTY INFORMATION:**

- 80± Acres
- 1,600± Feet of Paved Road Frontage
- Internal Trail System
- Established Food Plots
- Shooting Houses
- Mature Timber
- Creek
- CRP Income
- Deer & Turkey
- Electricity at the Road
- Owner/Agent

### **MORE ABOUT THE BENTON 80**

To the east, the property adjoins row crop acreage, adding to the diverse habitat. Along with 1,600± feet of road frontage along Hardaway Chapel Road, an established internal road and trail system provide easy access throughout. Meandering along these trails, you will find multiple established food plots with shooting houses in strategic locations that allow you to enter and exit the property undisturbed.