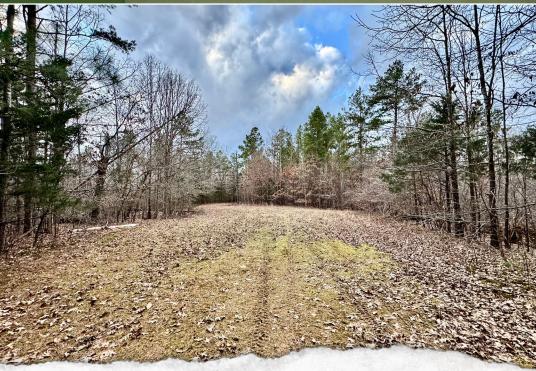

### **WELCOME TO THE BENTON 80**

WELCOME TO THE BENTON 80, AN OUTSTANDING HUNTING TRACT OFFERING THE RIGHT BLEND OF HABITAT FOR DEER AND TURKEY HUNTING, Located in

Benton County, MS, an area known for big bucks and tons of turkeys, this 80± acre property features incredible timber with gnarly thickets providing a diverse habitat for wildlife. This tract includes excellent turkey habitat enhanced by the abundance of mature timber that could be cut or thinned, adding an instant return on the investment. A CRP contract is in place and will be passed on to the new owner. The diverse topography also helps steer and funnel deer movement, creating numerous avenues and pinch points ideal for ambushing cruising bucks. Plenty of dense security and bedding cover ensure that deer feel safe and remain on the property. A creek flows through the center of the property, offering a year-round water source for wildlife.

### **MORE ABOUT THE BENTON 80**

To the east, the property adjoins row crop acreage, adding to the diverse habitat. Along with 1,600± feet of road frontage along Hardaway Chapel Road, an established internal road and trail system provide easy access throughout. Meandering along these trails, you will find multiple established food plots with shooting houses in strategic locations that allow you to enter and exit the property undisturbed.