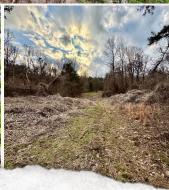

### **PROPERTY INFORMATION:**

- 80± Acres
- 1,600± Feet of Paved Road Frontage
- Internal Trail System
- Established Food Plots
- Shooting Houses
- Mature Timber
- Creek
- CRP Income
- Deer & Turkey
- Electricity at the Road
- Owner/Agent

### **WELCOME TO THE BENTON 80**

WELCOME TO THE BENTON 80, AN OUTSTANDING HUNTING TRACT OFFERING THE RIGHT BLEND OF HABITAT FOR DEER AND TURKEY HUNTING, Located in

Benton County, MS, an area known for big bucks and tons of turkeys, this 80± acre property features incredible timber with gnarly thickets providing a diverse habitat for wildlife. This tract includes excellent turkey habitat enhanced by the abundance of mature timber that could be cut or thinned, adding an instant return on the investment. A CRP contract is in place and will be passed on to the new owner. The diverse topography also helps steer and funnel deer movement, creating numerous avenues and pinch points ideal for ambushing cruising bucks. Plenty of dense security and bedding cover ensure that deer feel safe and remain on the property. A creek flows through the center of the property, offering a year-round water source for wildlife.