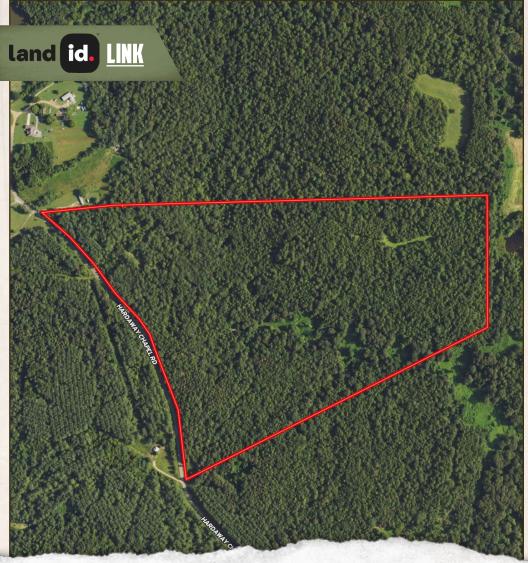

### **LOCATION:**

- Hardaway Chapel Road Michigan City, MS 38647
- Benton County
- 41.3± Miles W of Corinth
- 62.7± Miles SE of Memphis, TN

### **PROPERTY INFORMATION:**

- 80± Acres
- 1,600± Feet of Paved Road Frontage
- Internal Trail System
- Established Food Plots
- Shooting Houses
- Mature Timber
- Creek
- CRP Income
- Deer & Turkey
- Electricity at the Road
- Owner/Agent

### **MORE ABOUT THE BENTON 80**

To the east, the property adjoins row crop acreage, adding to the diverse habitat. Along with 1,600± feet of road frontage along Hardaway Chapel Road, an established internal road and trail system provide easy access throughout. Meandering along these trails, you will find multiple established food plots with shooting houses in strategic locations that allow you to enter and exit the property undisturbed.