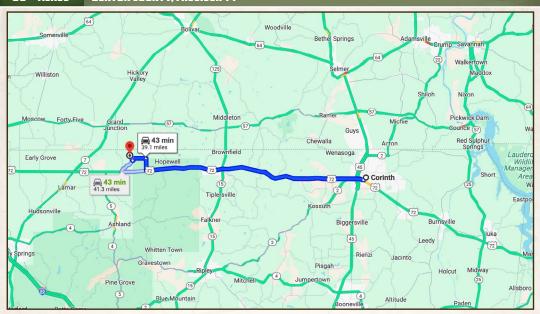

#### **ANNAH BARNES**

LAND & RESIDENTIAL SPECIALIST

C: 662-316-3971 O: 662-238-4077

annah@smalltownproperties.com

50 CR 401 - Oxford, MS 38655

Directions From Memphis, TN: Travel I-40 E then take I-240 W exit toward Jackson, MS. In 5 miles, take Exit 16 for TN-385 E/Bill Morris Pky towards Collierville. In 14 miles, exit onto US-72 toward Corinth. Proceed 22 miles and at the traffic circle, take the 2nd exit to stay on US-72 E. In 7 miles, turn left onto Pottery Road. Continue 0.7 miles and turn right onto Hardaway Church Road. In 2 miles, take a slight left onto Hardaway Chapel Rd. The drive to the property will be on your right in 0.9 miles.

Directions From Corinth, MS: Travel US-72 W and turn right onto Pottery Road. Continue 0.7 miles and turn right onto Hardaway Church Rd. In 2 miles, take a slight left onto Hardaway Chapel Road. The drive to the property will be on your right in 0.9 miles.

### LINK TO GOOGLE MAP DIRECTIONS