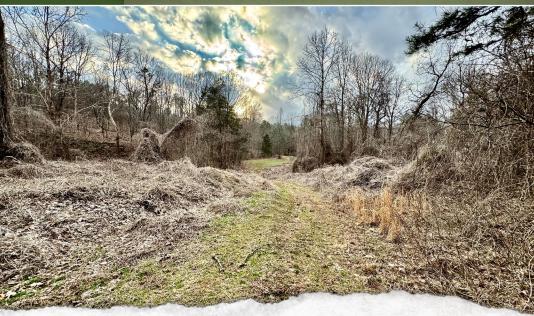

### **WELCOME TO THE BENTON 80**

WELCOME TO THE BENTON 80, AN OUTSTANDING HUNTING TRACT OFFERING THE RIGHT BLEND OF HABITAT FOR DEER AND TURKEY HUNTING, Located in

Benton County, MS, an area known for big bucks and tons of turkeys, this 80± acre property features incredible timber with gnarly thickets providing a diverse habitat for wildlife. This tract includes excellent turkey habitat enhanced by the abundance of mature timber that could be cut or thinned, adding an instant return on the investment. A CRP contract is in place and will be passed on to the new owner. The diverse topography also helps steer and funnel deer movement, creating numerous avenues and pinch points ideal for ambushing cruising bucks. Plenty of dense security and bedding cover ensure that deer feel safe and remain on the property. A creek flows through the center of the property, offering a year-round water source for wildlife.

### **MORE ABOUT THE BENTON 80**

To the east, the property adjoins row crop acreage, adding to the diverse habitat. Along with 1,600± feet of road frontage along Hardaway Chapel Road, an established internal road and trail system provide easy access throughout. Meandering along these trails, you will find multiple established food plots with shooting houses in strategic locations that allow you to enter and exit the property undisturbed.