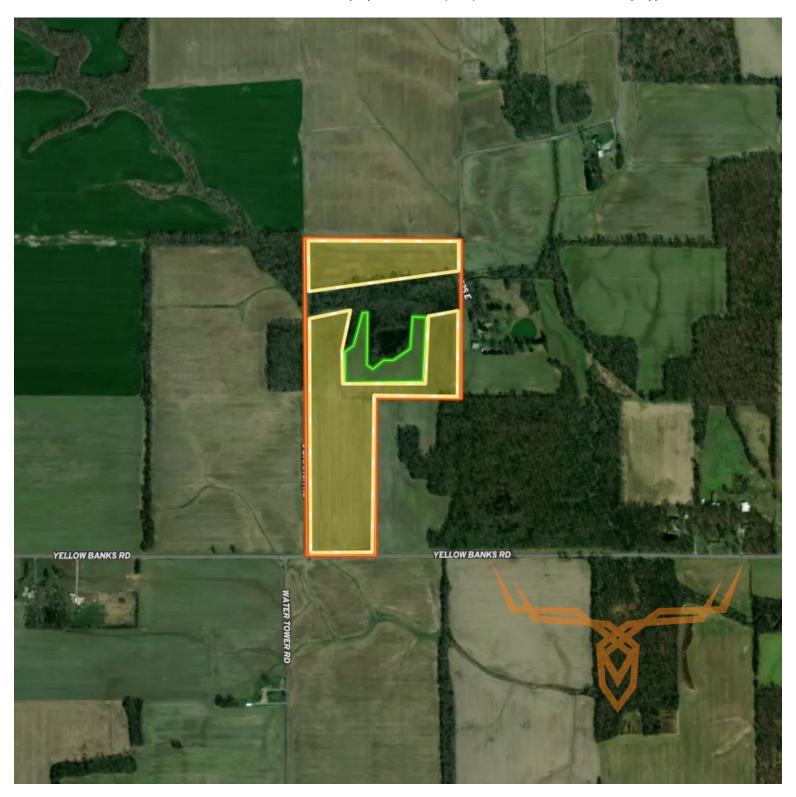

#### **PROPERTY HIGHLIGHTS:**

- Trophy deer habitat
- 40 acres tillable with potential income of \$6-7k/yr
- Pond

Road frontage on 3 sides for multiple access points

#### **PROPERTY DESCRIPTION:**

Have you ever wanted to hunt a potential 200" Typical whitetail? These 60 acres have one living on it where a shed belonging to it was found. The farm offers 40 acres of good tillable land that could be planted in 7' tall Switch grass CRP (yellow on map) and plant 5-6 acres of corn, beans and greens (green on map) or have the farmer leave the corn standing till Jan and plant 5 acres of standing beans in the green area on the map. The property has road frontage on 3 sides which allows for multiple access points in any wind direction. This is a once in a lifetime property that has some unreal genetics!