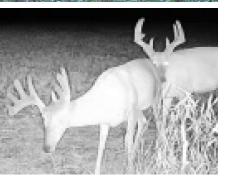

#### **PROPERTY DESCRIPTION:**

Have you ever wanted to hunt a potential 200" Typical whitetail? These 60 acres have one living on it where a shed belonging to it was found. The farm offers 40 acres of good tillable land that could be planted in 7' tall Switch grass CRP (yellow on map) and plant 5-6 acres of corn, beans and greens (green on map) or have the farmer leave the corn standing till Jan and plant 5 acres of standing beans in the green area on the map. The property has road frontage on 3 sides which allows for multiple access points in any wind direction. This is a once in a lifetime property that has some unreal genetics!