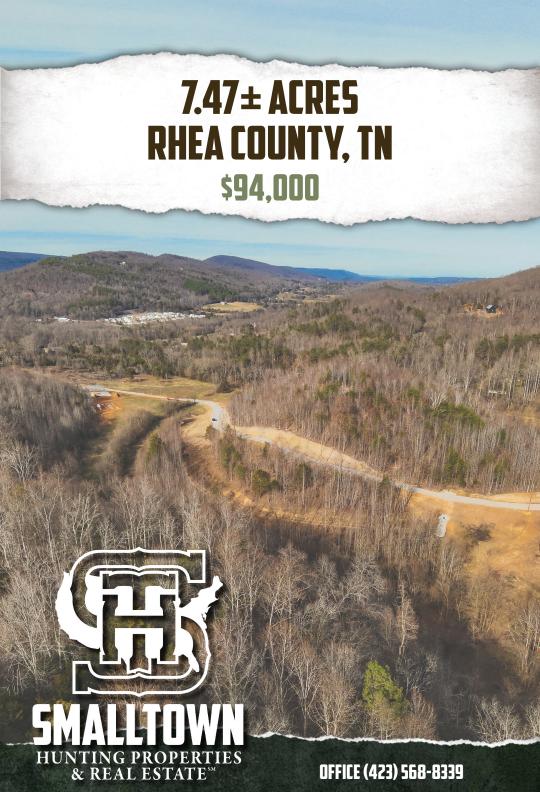

## THE RHEA 7.47

### **WELCOME TO THE RHEA 7.47**

ARE YOU SEARCHING FOR A QUIET COUNTRY SETTING TO BUILD YOUR DREAM HOME? THE RHEA 7.47 IS ONE TO CONSIDER! As you enter the property off Rhea County Highway, less than five miles south of Dayton, TN, you will get that "at home" feeling. This 7.47± acre property (Tract #4) is one of only ten tracts in the development. It seems as if this place was designed to provide a peaceful living setting, complete with ridge line views, all while being just minutes from the amenities of town. There is a small stream where kids can play in the summertime, exploring the rocks looking for tadpoles, lizards, and other critters. While evaluating the land, there was ample whitetail deer sign noted. Just imagine enjoying the local wildlife right off your back porch! There could be opportunities to bow hunt on this property as well. Power is available at the road, and water is in the process of coming to the road. The Rhea 7.47 is enticing and definitely worth visiting. Jump on the opportunity to build your mini-farm; this would be a great place to call home!