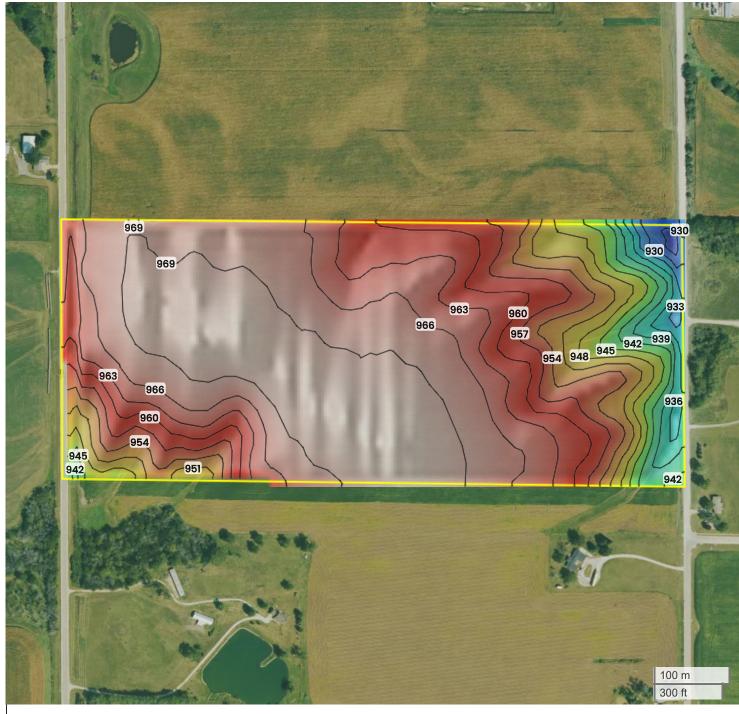

927 ft 969 ft

22-76N-24W
Lincoln Township
Warren County, IA

FarmWorth, LLC makes no representations or warranties, express or implied, as to the accuracy of any information, data, numerical values, boundaries, or any other information generated through the use of FarmWorth.com. User is solely responsible for independently investigating and determining all information provided through FarmWorth.com prior to use and waives any and all claims against FarmWorth, LLC for any inaccuracies or inconsistencies in the information and/or data.

 Source:
 USGS 10m DEM

 Interval(ft):
 3

 Max:
 969.0 ft

 Min:
 927.0 ft

 Range:
 42.0 ft

 Average:
 948.0 ft